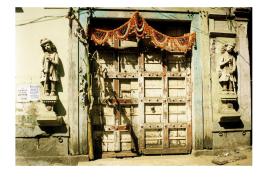

| PACE.      |                           | Photo. Ref: Album # 1, 2, 19                                                      |  |
|------------|---------------------------|-----------------------------------------------------------------------------------|--|
| 1.0        |                           | Denomination                                                                      |  |
| 1.1        | Name of Premises          | Shriram Mandir                                                                    |  |
| 1.2        | Earlier Name              | Shriram Mandir                                                                    |  |
| 1.3        | Built In                  | 1812                                                                              |  |
|            | 54                        | 1012                                                                              |  |
| 2.0        |                           | Access                                                                            |  |
| 2.1        | Main                      | On the west side from Ram Mandir road.                                            |  |
| 2.2        | Subsidiary                | Ram Mandir road                                                                   |  |
| 2.0        |                           | Ournavahin nattava                                                                |  |
| 3.0        | Present                   | Ownership pattern Shri Ramji Devsthan Trust.                                      |  |
| 3.2        | Past                      | Sardar Karlekar                                                                   |  |
| 3.3        | Status                    | Trust                                                                             |  |
| 3.3        | Glatus                    | 11001                                                                             |  |
| 4.0        |                           | Use                                                                               |  |
| 4.1        | Present                   | Religious                                                                         |  |
| 4.2        | Past                      | Religious                                                                         |  |
| 4.2        | Usage                     | Daily                                                                             |  |
| 5.0        |                           | Significance & Value Classification                                               |  |
| 5.1        | Townscape (Manmade)       | The temple complex is located in the core of old Kalyan adjoining the             |  |
|            |                           | water tank (Pokharan) on the east side and near Paar Naka.                        |  |
| 5.2        | Architectural Description | The Shriram Mandir is the main structure of the temple complex and built          |  |
| 0.2        | Aromeotara Besonption     | adjacent to a water tank called Pushkarni/Pokhran/Kund. The temple and            |  |
|            |                           | water tank are integral to each other, with the prayer hall of the temple         |  |
|            |                           | overlooking the beautiful square Kund. The temple is a long single storied        |  |
|            |                           |                                                                                   |  |
|            |                           | hipped sloping roof structure with the domed internal shrine (garbhagriha)        |  |
|            |                           | and a sabha mandap (prayer hall) with overlooking gallery. The                    |  |
|            |                           | rectangular plan of the building is oriented in north-south direction.            |  |
|            |                           | Carved wooden arches and colonnade in the prayer hall support the                 |  |
|            |                           | overlooking gallery. Externally the structure is patterned with floor to lintel   |  |
|            |                           | level double shutter wooden windows at both the floors. The Maruti                |  |
|            |                           | shrine, pujari's residence, <i>deep stambh</i> , entrance gate <i>(dindi)</i> and |  |
|            |                           | dharamashala, are other structures of the complex.                                |  |
| 5.3        | Intrinsic                 | During the Peshwa rule in Kalyan, one of the officers Sardar Karlekar built       |  |
|            |                           | this temple adjoining Pokhran (water tank). Ramjanmotsav celebration and          |  |
|            |                           | other occasional functions are held in the temple since its inception. The        |  |
|            |                           | woodwork in central hall of the temple resembles the woodwork of                  |  |
|            |                           | Subhedar Wada. The flooring in the shrine is in glazed white tiles.               |  |
| 5.4        | Value Classification      | ARC/HIS/CUL/DES/STY/GRP/LOC Recommended Grade: I                                  |  |
|            |                           |                                                                                   |  |
| 6.0<br>6.1 | Floors                    | Topography<br>Ground + One                                                        |  |
| 0.1        | 1 10013                   |                                                                                   |  |
| 7.0        | DU 4                      | Construction                                                                      |  |
| 7.1        | Plinth                    | 120 cm high plinth in local black basalt stone coursed masonry for the            |  |
|            |                           | side facing the road and entrance facade, which has projecting flight of          |  |
|            |                           | steps. The plinth wall facing the Pokhran side is 4.0 m high with a 1m            |  |
| 7.0        | Walla                     | deep rectangular niche and 60 cm deep arch niche.                                 |  |
| 7.2        | Walls                     | Framed structure in exposed timber columns and beams with 45 cm thick             |  |
| 7 2        | Floor                     | external brick infill walls. Shrine in 45 cm thick stone coursed masonry.         |  |
| 7.3        | Floor                     | Wooden floor overlooking gallery of planks supported over beams laid              |  |

|                |                                    | Silitani Mandii (conta.)                                                         |
|----------------|------------------------------------|----------------------------------------------------------------------------------|
|                |                                    | with earth finish. There is a wooden attic above the prayer hall.                |
| 7.4            | Stairs                             | 60 cm wide basalt stone straight flight internal staircase on the south side.    |
| 7.5            | Openings                           | 195 x 200 cm timber frame double shutter entrance door with fixed M.S            |
|                |                                    | grill on the north side façade. 90 x 170 cm timber framed, double shutter,       |
|                |                                    | wood panelled windows from floor to lintel level lines the two longer sides      |
|                |                                    | of the temple at both floor levels.                                              |
| 7.6            | Roofing                            | Timber framed mangalore tiles hip roof with rafters, boarding and battens.       |
| 7.7            | Articulation                       | Carved wood foliate arches in the prayer hall and carved wooden brackets         |
|                |                                    | and niches on the external wall are interesting features of the temple.          |
| 7.8            | Interiors                          | Carved wooden foliate arches and 25 x 25 cm wooden colonnade                     |
|                |                                    | supporting the overlooking gallery in the hall.                                  |
| 7.9            | Finishes                           | Walls: External walls are lime washed and internally oil painted.                |
|                |                                    | Flooring: 30 x 30 cm polished kota tiles on ground floor and exposed             |
|                |                                    | earth laid on the upper floor.                                                   |
| 7.10           | Compound/ Fence / Gate             | Brick masonry compound wall with coping. Two double shuttered main               |
|                | <b>,</b>                           | wooden entrance gates abut the Ram mandir road on the west.                      |
| 7.11           | Curtilege / unbuilt space / out    | The Kashi Vishveshwar Mandir on the south side, Maruti shrine, well,             |
|                | buildings                          | dharamashala, pujari's residence, deep stambh, entrance gate are other           |
|                | <b>3</b>                           | structures of the complex.                                                       |
|                |                                    |                                                                                  |
| 8.0            |                                    | Services & Utilities                                                             |
| 8.1            | Lighting                           | Natural light through doors on the north side and windows on both floors         |
|                |                                    | of the east and west side. Artificial lighting using fluorescent light fixtures. |
| 8.2            | Ventilation                        | Natural cross ventilation through doors and windows.                             |
| 8.3            | Electricity                        | Adequate supply.                                                                 |
| 8.4            | Water Supply                       | Municipal Corporation and well.                                                  |
| 8.5            | Drainage (Plumbing and Sanitation  | Municipal lines and septic tank.                                                 |
| 8.6            | Fire precaution                    | None                                                                             |
| 8.7            | Other (HVAC/BMS/ Security Systems) | None                                                                             |
| 9.0            |                                    | Condition                                                                        |
| 9.1            | Plinth                             | Good                                                                             |
| 9.2            | Walls                              | Good                                                                             |
| 9.3            | Floor                              | Good                                                                             |
| 9.4            | Stairs                             | Fair. The edges are worn off.                                                    |
| 9.5            | Openings                           | Fair. Few window shutters of the upper floor are broken.                         |
| 9.6            | Roofing                            | Good                                                                             |
| 9.7            | Articulation & Finishes            | Good                                                                             |
| 9.8            | Services                           | Fair. No storm water drains.                                                     |
| 9.9            | Outbuildings                       | Poor. Moss on the external walls and roof tiles of the shrine.                   |
| 9.10           | Overall condition                  | Good Maintenance level: Fair                                                     |
|                |                                    |                                                                                  |
| 10.0           |                                    | Transformation                                                                   |
| 10.1           | Form                               | Incongruent extension of a shrine with asbestos sheet supported on two           |
|                | - ·                                | brick masonry columns facing the water tank.                                     |
| 10.2           | Structure                          | None                                                                             |
| 10.3           | Articulation & Finishes            | None                                                                             |
| 11.0           |                                    | DP Remarks/Perceived Threats                                                     |
| 11.1           |                                    | The temple complex is marked for public purpose.                                 |
| 11.2           |                                    | The complete temple structure, Maruti shrine, entrance gate with wall will       |
| · · · <u>-</u> |                                    | be demolished by road widening                                                   |
|                |                                    | ,                                                                                |
| 12.0           | <u></u>                            | Additional Photographs                                                           |
|                |                                    |                                                                                  |