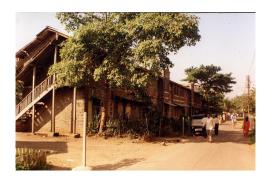

| 1   |                           | BLA B CALL TES                                                                   |
|-----|---------------------------|----------------------------------------------------------------------------------|
|     |                           | Photo. Ref: Album # 2, 23                                                        |
| 1.0 |                           | Denomination                                                                     |
| 1.1 | Name of Premises          | Shree Kashi Vishweshwar Mandir                                                   |
| 1.2 | Earlier Name              | Shree Kashi Vishweshwar Mandir                                                   |
| 1.3 | Built In                  | 19 <sup>th</sup> Century                                                         |
|     |                           |                                                                                  |
| 2.0 |                           | Access                                                                           |
| 2.1 | Main                      | On the Westside from Ram Mandir road                                             |
| 2.2 | Subsidiary                | On west side from Ram Mandir road                                                |
| 3.0 |                           | Ownership nettern                                                                |
| 3.1 | Present                   | Ownership pattern Brahaman Society Trust                                         |
| 3.2 | Past                      | Patankar Family                                                                  |
| 3.3 | Status                    | Trust                                                                            |
| 0.0 | Cuita                     | Truot                                                                            |
| 4.0 |                           | Use                                                                              |
| 4.1 | Present                   | Religiuos                                                                        |
| 4.2 | Past                      | Religiuos                                                                        |
| 4.2 | Usage                     | Daily                                                                            |
|     |                           |                                                                                  |
| 5.0 |                           | Significance & Value Classification                                              |
| 5.1 | Townscape (Manmade)       | The temple is located in the core of old Kalyan adjoining the Ram                |
|     |                           | Mandir temple complex and Pokhran (Kund) near Paar naka                          |
|     |                           | abutting Ram mandir road on west side.                                           |
| 5.2 | Architectural Description | It is a ground floor rectangular structure with sloping roof adjoining           |
| J.Z | Architectural Description | the Ram Mandir temple complex. The temple and its <i>garbhagriha</i>             |
|     |                           | (shrine) are oriented towards west direction. The shrine is at lower             |
|     |                           | level than the sabha mandap (prayer hall) with a Nandi shrine and                |
|     |                           | deep stambh on a central axis.                                                   |
|     |                           | ·                                                                                |
| 5.3 | Intrinsic                 | This temple is part of the Ram Mandir temple complex built                       |
|     |                           | adjoining Pokhran (water tank). It receives a yearly allowance of Rs             |
|     |                           | 31 from the state government for its upkeep.                                     |
| E 4 | Value Classification      | ADC/HIC/CDD Becommended Creder II A                                              |
| 5.4 | Value Classification      | ARC/HIS/GRP Recommended Grade: II A                                              |
| 6.0 |                           | Topography                                                                       |
| 6.1 | Floors                    | Ground floor.                                                                    |
|     |                           |                                                                                  |
| 7.0 |                           | Construction                                                                     |
| 7.1 | Plinth                    | 65 cm high plinth in local black basalt stone coursed masonry with               |
|     |                           | projecting flight of steps and balcao seats on its two sides.                    |
| 7.2 | Walls                     | Framed structure of exposed timber columns and beams with 23 cm                  |
|     |                           | thick brick masonry external wall till the sill height. The front façade         |
| 7.0 | Floor                     | is with fixed metal grill on either side of the entrance door.                   |
| 7.3 | Floor                     | Wooden attic space supported on the 20 x 20 cm wooden columns in the prever hall |
| 7.4 | Stairs                    | in the prayer hall.  None.                                                       |
| 7.4 | Openings                  | Fixed metal grill windows on the north and south side and entire                 |
| 1.3 | Openings                  | west façade of wooden framework with fixed metal grill and metal                 |
|     |                           | grilled entrance door.                                                           |
| 7.6 | Roofing                   | Timber framed mangalore tiled hip roof supported on rafters,                     |
|     |                           | boarding and battens.                                                            |
| 7.7 | Articulation              | None.                                                                            |
| 7.8 | Interiors                 | The floor of the shrine is 60 cm below the level of the prayer hall. A           |
|     |                           |                                                                                  |