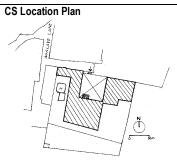

| Common Ref No: A1                      |
|----------------------------------------|
| Card No: 1                             |
| Ward (Part): C                         |
| CS No: 934, 935, 936                   |
| Plot Area: 560.1 m <sup>2</sup>        |
| <b>B U Area:</b> 222.74 m <sup>2</sup> |
| Date: 27 June 2002                     |
| Record by: Urmi                        |
| Review by: Sanjay                      |
| Int: Yes Ext: Yes                      |
| Photo Poft Album # 1 2 10              |