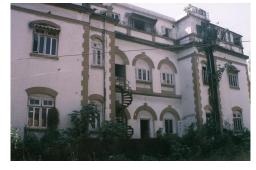

| Common Ref No: A1                      |
|----------------------------------------|
| Card No: 1                             |
| Ward (Part): C                         |
| CS No: 934, 935, 936                   |
| Plot Area: 560.1 m <sup>2</sup>        |
| <b>B U Area:</b> 222.74 m <sup>2</sup> |
| Date: 27 June 2002                     |
| Record by: Urmi                        |
| Review by: Sanjay                      |
| Int: Yes Ext: Yes                      |
| Photo Poft Album # 1 2 10              |

| PACE.      |                           | Photo. Ref: Album # 1, 2, 19                                                      |  |
|------------|---------------------------|-----------------------------------------------------------------------------------|--|
| 1.0        |                           | Denomination                                                                      |  |
| 1.1        | Name of Premises          | Shriram Mandir                                                                    |  |
| 1.2        | Earlier Name              | Shriram Mandir                                                                    |  |
| 1.3        | Built In                  | 1812                                                                              |  |
|            | 54                        | 1012                                                                              |  |
| 2.0        |                           | Access                                                                            |  |
| 2.1        | Main                      | On the west side from Ram Mandir road.                                            |  |
| 2.2        | Subsidiary                | Ram Mandir road                                                                   |  |
| 2.0        |                           | Ournavahin nattava                                                                |  |
| 3.0        | Present                   | Ownership pattern Shri Ramji Devsthan Trust.                                      |  |
| 3.2        | Past                      | Sardar Karlekar                                                                   |  |
| 3.3        | Status                    | Trust                                                                             |  |
| 3.3        | Glatus                    | 11001                                                                             |  |
| 4.0        |                           | Use                                                                               |  |
| 4.1        | Present                   | Religious                                                                         |  |
| 4.2        | Past                      | Religious                                                                         |  |
| 4.2        | Usage                     | Daily                                                                             |  |
| 5.0        |                           | Significance & Value Classification                                               |  |
| 5.1        | Townscape (Manmade)       | The temple complex is located in the core of old Kalyan adjoining the             |  |
|            |                           | water tank (Pokharan) on the east side and near Paar Naka.                        |  |
| 5.2        | Architectural Description | The Shriram Mandir is the main structure of the temple complex and built          |  |
| 0.2        | Aromeotara Besonption     | adjacent to a water tank called Pushkarni/Pokhran/Kund. The temple and            |  |
|            |                           | water tank are integral to each other, with the prayer hall of the temple         |  |
|            |                           | overlooking the beautiful square Kund. The temple is a long single storied        |  |
|            |                           |                                                                                   |  |
|            |                           | hipped sloping roof structure with the domed internal shrine (garbhagriha)        |  |
|            |                           | and a sabha mandap (prayer hall) with overlooking gallery. The                    |  |
|            |                           | rectangular plan of the building is oriented in north-south direction.            |  |
|            |                           | Carved wooden arches and colonnade in the prayer hall support the                 |  |
|            |                           | overlooking gallery. Externally the structure is patterned with floor to lintel   |  |
|            |                           | level double shutter wooden windows at both the floors. The Maruti                |  |
|            |                           | shrine, pujari's residence, <i>deep stambh</i> , entrance gate <i>(dindi)</i> and |  |
|            |                           | dharamashala, are other structures of the complex.                                |  |
| 5.3        | Intrinsic                 | During the Peshwa rule in Kalyan, one of the officers Sardar Karlekar built       |  |
|            |                           | this temple adjoining Pokhran (water tank). Ramjanmotsav celebration and          |  |
|            |                           | other occasional functions are held in the temple since its inception. The        |  |
|            |                           | woodwork in central hall of the temple resembles the woodwork of                  |  |
|            |                           | Subhedar Wada. The flooring in the shrine is in glazed white tiles.               |  |
| 5.4        | Value Classification      | ARC/HIS/CUL/DES/STY/GRP/LOC Recommended Grade: I                                  |  |
|            |                           |                                                                                   |  |
| 6.0<br>6.1 | Floors                    | Topography<br>Ground + One                                                        |  |
| 0.1        | 1 10013                   |                                                                                   |  |
| 7.0        | DU 4                      | Construction                                                                      |  |
| 7.1        | Plinth                    | 120 cm high plinth in local black basalt stone coursed masonry for the            |  |
|            |                           | side facing the road and entrance facade, which has projecting flight of          |  |
|            |                           | steps. The plinth wall facing the Pokhran side is 4.0 m high with a 1m            |  |
| 7.0        | Walla                     | deep rectangular niche and 60 cm deep arch niche.                                 |  |
| 7.2        | Walls                     | Framed structure in exposed timber columns and beams with 45 cm thick             |  |
| 7 2        | Floor                     | external brick infill walls. Shrine in 45 cm thick stone coursed masonry.         |  |
| 7.3        | Floor                     | Wooden floor overlooking gallery of planks supported over beams laid              |  |