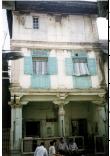

| PACE.      |                           | Photo. Ref: Album # 1, 2, 19                                                      |  |
|------------|---------------------------|-----------------------------------------------------------------------------------|--|
| 1.0        |                           | Denomination                                                                      |  |
| 1.1        | Name of Premises          | Shriram Mandir                                                                    |  |
| 1.2        | Earlier Name              | Shriram Mandir                                                                    |  |
| 1.3        | Built In                  | 1812                                                                              |  |
|            | 54                        | 1012                                                                              |  |
| 2.0        |                           | Access                                                                            |  |
| 2.1        | Main                      | On the west side from Ram Mandir road.                                            |  |
| 2.2        | Subsidiary                | Ram Mandir road                                                                   |  |
| 2.0        |                           | Ournavahin nattava                                                                |  |
| 3.0        | Present                   | Ownership pattern Shri Ramji Devsthan Trust.                                      |  |
| 3.2        | Past                      | Sardar Karlekar                                                                   |  |
| 3.3        | Status                    | Trust                                                                             |  |
| 3.3        | Glatus                    | 11001                                                                             |  |
| 4.0        |                           | Use                                                                               |  |
| 4.1        | Present                   | Religious                                                                         |  |
| 4.2        | Past                      | Religious                                                                         |  |
| 4.2        | Usage                     | Daily                                                                             |  |
| 5.0        |                           | Significance & Value Classification                                               |  |
| 5.1        | Townscape (Manmade)       | The temple complex is located in the core of old Kalyan adjoining the             |  |
|            |                           | water tank (Pokharan) on the east side and near Paar Naka.                        |  |
| 5.2        | Architectural Description | The Shriram Mandir is the main structure of the temple complex and built          |  |
| 0.2        | Aromeotara Besonption     | adjacent to a water tank called Pushkarni/Pokhran/Kund. The temple and            |  |
|            |                           | water tank are integral to each other, with the prayer hall of the temple         |  |
|            |                           | overlooking the beautiful square Kund. The temple is a long single storied        |  |
|            |                           |                                                                                   |  |
|            |                           | hipped sloping roof structure with the domed internal shrine (garbhagriha)        |  |
|            |                           | and a sabha mandap (prayer hall) with overlooking gallery. The                    |  |
|            |                           | rectangular plan of the building is oriented in north-south direction.            |  |
|            |                           | Carved wooden arches and colonnade in the prayer hall support the                 |  |
|            |                           | overlooking gallery. Externally the structure is patterned with floor to lintel   |  |
|            |                           | level double shutter wooden windows at both the floors. The Maruti                |  |
|            |                           | shrine, pujari's residence, <i>deep stambh</i> , entrance gate <i>(dindi)</i> and |  |
|            |                           | dharamashala, are other structures of the complex.                                |  |
| 5.3        | Intrinsic                 | During the Peshwa rule in Kalyan, one of the officers Sardar Karlekar built       |  |
|            |                           | this temple adjoining Pokhran (water tank). Ramjanmotsav celebration and          |  |
|            |                           | other occasional functions are held in the temple since its inception. The        |  |
|            |                           | woodwork in central hall of the temple resembles the woodwork of                  |  |
|            |                           | Subhedar Wada. The flooring in the shrine is in glazed white tiles.               |  |
| 5.4        | Value Classification      | ARC/HIS/CUL/DES/STY/GRP/LOC Recommended Grade: I                                  |  |
|            |                           |                                                                                   |  |
| 6.0<br>6.1 | Floors                    | Topography<br>Ground + One                                                        |  |
| 0.1        | 1 10013                   |                                                                                   |  |
| 7.0        | DU 4                      | Construction                                                                      |  |
| 7.1        | Plinth                    | 120 cm high plinth in local black basalt stone coursed masonry for the            |  |
|            |                           | side facing the road and entrance facade, which has projecting flight of          |  |
|            |                           | steps. The plinth wall facing the Pokhran side is 4.0 m high with a 1m            |  |
| 7.0        | Walla                     | deep rectangular niche and 60 cm deep arch niche.                                 |  |
| 7.2        | Walls                     | Framed structure in exposed timber columns and beams with 45 cm thick             |  |
| 7 2        | Floor                     | external brick infill walls. Shrine in 45 cm thick stone coursed masonry.         |  |
| 7.3        | Floor                     | Wooden floor overlooking gallery of planks supported over beams laid              |  |