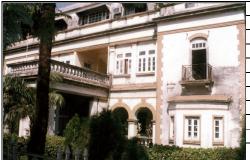

| Common Ref No: A1                      |
|----------------------------------------|
| Card No: 1                             |
| Ward (Part): C                         |
| CS No: 934, 935, 936                   |
| Plot Area: 560.1 m <sup>2</sup>        |
| <b>B U Area:</b> 222.74 m <sup>2</sup> |
| Date: 27 June 2002                     |
| Record by: Urmi                        |
| Review by: Sanjay                      |
| Int: Yes Ext: Yes                      |
| Photo Poft Album # 1 2 10              |

| PACE.      |                           | Photo. Ref: Album # 1, 2, 19                                                      |  |
|------------|---------------------------|-----------------------------------------------------------------------------------|--|
| 1.0        |                           | Denomination                                                                      |  |
| 1.1        | Name of Premises          | Shriram Mandir                                                                    |  |
| 1.2        | Earlier Name              | Shriram Mandir                                                                    |  |
| 1.3        | Built In                  | 1812                                                                              |  |
|            | 54                        | 1012                                                                              |  |
| 2.0        |                           | Access                                                                            |  |
| 2.1        | Main                      | On the west side from Ram Mandir road.                                            |  |
| 2.2        | Subsidiary                | Ram Mandir road                                                                   |  |
| 2.0        |                           | Ournavahin nattava                                                                |  |
| 3.0        | Present                   | Ownership pattern Shri Ramji Devsthan Trust.                                      |  |
| 3.2        | Past                      | Sardar Karlekar                                                                   |  |
| 3.3        | Status                    | Trust                                                                             |  |
| 3.3        | Glatus                    | 11001                                                                             |  |
| 4.0        |                           | Use                                                                               |  |
| 4.1        | Present                   | Religious                                                                         |  |
| 4.2        | Past                      | Religious                                                                         |  |
| 4.2        | Usage                     | Daily                                                                             |  |
| 5.0        |                           | Significance & Value Classification                                               |  |
| 5.1        | Townscape (Manmade)       | The temple complex is located in the core of old Kalyan adjoining the             |  |
|            |                           | water tank (Pokharan) on the east side and near Paar Naka.                        |  |
| 5.2        | Architectural Description | The Shriram Mandir is the main structure of the temple complex and built          |  |
| 0.2        | Aromeotara Besonption     | adjacent to a water tank called Pushkarni/Pokhran/Kund. The temple and            |  |
|            |                           | water tank are integral to each other, with the prayer hall of the temple         |  |
|            |                           | overlooking the beautiful square Kund. The temple is a long single storied        |  |
|            |                           |                                                                                   |  |
|            |                           | hipped sloping roof structure with the domed internal shrine (garbhagriha)        |  |
|            |                           | and a sabha mandap (prayer hall) with overlooking gallery. The                    |  |
|            |                           | rectangular plan of the building is oriented in north-south direction.            |  |
|            |                           | Carved wooden arches and colonnade in the prayer hall support the                 |  |
|            |                           | overlooking gallery. Externally the structure is patterned with floor to lintel   |  |
|            |                           | level double shutter wooden windows at both the floors. The Maruti                |  |
|            |                           | shrine, pujari's residence, <i>deep stambh</i> , entrance gate <i>(dindi)</i> and |  |
|            |                           | dharamashala, are other structures of the complex.                                |  |
| 5.3        | Intrinsic                 | During the Peshwa rule in Kalyan, one of the officers Sardar Karlekar built       |  |
|            |                           | this temple adjoining Pokhran (water tank). Ramjanmotsav celebration and          |  |
|            |                           | other occasional functions are held in the temple since its inception. The        |  |
|            |                           | woodwork in central hall of the temple resembles the woodwork of                  |  |
|            |                           | Subhedar Wada. The flooring in the shrine is in glazed white tiles.               |  |
| 5.4        | Value Classification      | ARC/HIS/CUL/DES/STY/GRP/LOC Recommended Grade: I                                  |  |
|            |                           |                                                                                   |  |
| 6.0<br>6.1 | Floors                    | Topography<br>Ground + One                                                        |  |
| 0.1        | 1 10013                   |                                                                                   |  |
| 7.0        | DU 4                      | Construction                                                                      |  |
| 7.1        | Plinth                    | 120 cm high plinth in local black basalt stone coursed masonry for the            |  |
|            |                           | side facing the road and entrance facade, which has projecting flight of          |  |
|            |                           | steps. The plinth wall facing the Pokhran side is 4.0 m high with a 1m            |  |
| 7.0        | Walla                     | deep rectangular niche and 60 cm deep arch niche.                                 |  |
| 7.2        | Walls                     | Framed structure in exposed timber columns and beams with 45 cm thick             |  |
| 7 2        | Floor                     | external brick infill walls. Shrine in 45 cm thick stone coursed masonry.         |  |
| 7.3        | Floor                     | Wooden floor overlooking gallery of planks supported over beams laid              |  |