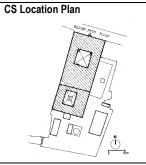

| Common Ref No: A1                      |
|----------------------------------------|
| Card No: 1                             |
| Ward (Part): C                         |
| CS No: 934, 935, 936                   |
| Plot Area: 560.1 m <sup>2</sup>        |
| <b>B U Area:</b> 222.74 m <sup>2</sup> |
| Date: 27 June 2002                     |
| Record by: Urmi                        |
| Review by: Sanjay                      |
| Int: Yes Ext: Yes                      |
| Photo Poft Album # 1 2 10              |