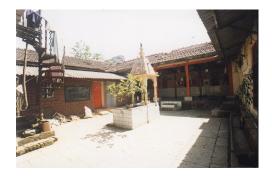

| 1   |                           | BLA B CALL TES                                                                   |
|-----|---------------------------|----------------------------------------------------------------------------------|
|     |                           | Photo. Ref: Album # 2, 23                                                        |
| 1.0 |                           | Denomination                                                                     |
| 1.1 | Name of Premises          | Shree Kashi Vishweshwar Mandir                                                   |
| 1.2 | Earlier Name              | Shree Kashi Vishweshwar Mandir                                                   |
| 1.3 | Built In                  | 19 <sup>th</sup> Century                                                         |
|     |                           |                                                                                  |
| 2.0 |                           | Access                                                                           |
| 2.1 | Main                      | On the Westside from Ram Mandir road                                             |
| 2.2 | Subsidiary                | On west side from Ram Mandir road                                                |
| 3.0 |                           | Ownership nettern                                                                |
| 3.1 | Present                   | Ownership pattern Brahaman Society Trust                                         |
| 3.2 | Past                      | Patankar Family                                                                  |
| 3.3 | Status                    | Trust                                                                            |
| 0.0 | Cuita                     | Truot                                                                            |
| 4.0 |                           | Use                                                                              |
| 4.1 | Present                   | Religiuos                                                                        |
| 4.2 | Past                      | Religiuos                                                                        |
| 4.2 | Usage                     | Daily                                                                            |
|     |                           |                                                                                  |
| 5.0 |                           | Significance & Value Classification                                              |
| 5.1 | Townscape (Manmade)       | The temple is located in the core of old Kalyan adjoining the Ram                |
|     |                           | Mandir temple complex and Pokhran (Kund) near Paar naka                          |
|     |                           | abutting Ram mandir road on west side.                                           |
| 5.2 | Architectural Description | It is a ground floor rectangular structure with sloping roof adjoining           |
| J.Z | Architectural Description | the Ram Mandir temple complex. The temple and its <i>garbhagriha</i>             |
|     |                           | (shrine) are oriented towards west direction. The shrine is at lower             |
|     |                           | level than the sabha mandap (prayer hall) with a Nandi shrine and                |
|     |                           | deep stambh on a central axis.                                                   |
|     |                           | ·                                                                                |
| 5.3 | Intrinsic                 | This temple is part of the Ram Mandir temple complex built                       |
|     |                           | adjoining Pokhran (water tank). It receives a yearly allowance of Rs             |
|     |                           | 31 from the state government for its upkeep.                                     |
| E 4 | Value Classification      | ADC/HIC/CDD Becommended Creder II A                                              |
| 5.4 | Value Classification      | ARC/HIS/GRP Recommended Grade: II A                                              |
| 6.0 |                           | Topography                                                                       |
| 6.1 | Floors                    | Ground floor.                                                                    |
|     |                           |                                                                                  |
| 7.0 |                           | Construction                                                                     |
| 7.1 | Plinth                    | 65 cm high plinth in local black basalt stone coursed masonry with               |
|     |                           | projecting flight of steps and balcao seats on its two sides.                    |
| 7.2 | Walls                     | Framed structure of exposed timber columns and beams with 23 cm                  |
|     |                           | thick brick masonry external wall till the sill height. The front façade         |
| 7.0 | Floor                     | is with fixed metal grill on either side of the entrance door.                   |
| 7.3 | Floor                     | Wooden attic space supported on the 20 x 20 cm wooden columns in the prever hall |
| 7.4 | Stairs                    | in the prayer hall.  None.                                                       |
| 7.4 | Openings                  | Fixed metal grill windows on the north and south side and entire                 |
| 1.3 | Openings                  | west façade of wooden framework with fixed metal grill and metal                 |
|     |                           | grilled entrance door.                                                           |
| 7.6 | Roofing                   | Timber framed mangalore tiled hip roof supported on rafters,                     |
|     |                           | boarding and battens.                                                            |
| 7.7 | Articulation              | None.                                                                            |
| 7.8 | Interiors                 | The floor of the shrine is 60 cm below the level of the prayer hall. A           |
|     |                           |                                                                                  |