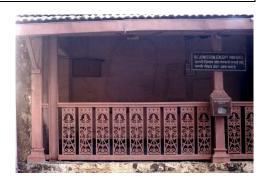

| PACE.      |                           | Photo. Ref: Album # 1, 2, 19                                                      |  |
|------------|---------------------------|-----------------------------------------------------------------------------------|--|
| 1.0        |                           | Denomination                                                                      |  |
| 1.1        | Name of Premises          | Shriram Mandir                                                                    |  |
| 1.2        | Earlier Name              | Shriram Mandir                                                                    |  |
| 1.3        | Built In                  | 1812                                                                              |  |
|            | 54                        | 1012                                                                              |  |
| 2.0        |                           | Access                                                                            |  |
| 2.1        | Main                      | On the west side from Ram Mandir road.                                            |  |
| 2.2        | Subsidiary                | Ram Mandir road                                                                   |  |
| 2.0        |                           | Ournavahin nattava                                                                |  |
| 3.0        | Present                   | Ownership pattern Shri Ramji Devsthan Trust.                                      |  |
| 3.2        | Past                      | Sardar Karlekar                                                                   |  |
| 3.3        | Status                    | Trust                                                                             |  |
| 3.3        | Glatus                    | 11001                                                                             |  |
| 4.0        |                           | Use                                                                               |  |
| 4.1        | Present                   | Religious                                                                         |  |
| 4.2        | Past                      | Religious                                                                         |  |
| 4.2        | Usage                     | Daily                                                                             |  |
| 5.0        |                           | Significance & Value Classification                                               |  |
| 5.1        | Townscape (Manmade)       | The temple complex is located in the core of old Kalyan adjoining the             |  |
|            |                           | water tank (Pokharan) on the east side and near Paar Naka.                        |  |
| 5.2        | Architectural Description | The Shriram Mandir is the main structure of the temple complex and built          |  |
| 0.2        | Aromeotara Besonption     | adjacent to a water tank called Pushkarni/Pokhran/Kund. The temple and            |  |
|            |                           | water tank are integral to each other, with the prayer hall of the temple         |  |
|            |                           | overlooking the beautiful square Kund. The temple is a long single storied        |  |
|            |                           |                                                                                   |  |
|            |                           | hipped sloping roof structure with the domed internal shrine (garbhagriha)        |  |
|            |                           | and a sabha mandap (prayer hall) with overlooking gallery. The                    |  |
|            |                           | rectangular plan of the building is oriented in north-south direction.            |  |
|            |                           | Carved wooden arches and colonnade in the prayer hall support the                 |  |
|            |                           | overlooking gallery. Externally the structure is patterned with floor to lintel   |  |
|            |                           | level double shutter wooden windows at both the floors. The Maruti                |  |
|            |                           | shrine, pujari's residence, <i>deep stambh</i> , entrance gate <i>(dindi)</i> and |  |
|            |                           | dharamashala, are other structures of the complex.                                |  |
| 5.3        | Intrinsic                 | During the Peshwa rule in Kalyan, one of the officers Sardar Karlekar built       |  |
|            |                           | this temple adjoining Pokhran (water tank). Ramjanmotsav celebration and          |  |
|            |                           | other occasional functions are held in the temple since its inception. The        |  |
|            |                           | woodwork in central hall of the temple resembles the woodwork of                  |  |
|            |                           | Subhedar Wada. The flooring in the shrine is in glazed white tiles.               |  |
| 5.4        | Value Classification      | ARC/HIS/CUL/DES/STY/GRP/LOC Recommended Grade: I                                  |  |
|            |                           |                                                                                   |  |
| 6.0<br>6.1 | Floors                    | Topography<br>Ground + One                                                        |  |
| 0.1        | 1 10013                   |                                                                                   |  |
| 7.0        | DU 4                      | Construction                                                                      |  |
| 7.1        | Plinth                    | 120 cm high plinth in local black basalt stone coursed masonry for the            |  |
|            |                           | side facing the road and entrance facade, which has projecting flight of          |  |
|            |                           | steps. The plinth wall facing the Pokhran side is 4.0 m high with a 1m            |  |
| 7.0        | Walla                     | deep rectangular niche and 60 cm deep arch niche.                                 |  |
| 7.2        | Walls                     | Framed structure in exposed timber columns and beams with 45 cm thick             |  |
| 7 2        | Floor                     | external brick infill walls. Shrine in 45 cm thick stone coursed masonry.         |  |
| 7.3        | Floor                     | Wooden floor overlooking gallery of planks supported over beams laid              |  |

|                |                                    | Silitani Mandii (conta.)                                                         |
|----------------|------------------------------------|----------------------------------------------------------------------------------|
|                |                                    | with earth finish. There is a wooden attic above the prayer hall.                |
| 7.4            | Stairs                             | 60 cm wide basalt stone straight flight internal staircase on the south side.    |
| 7.5            | Openings                           | 195 x 200 cm timber frame double shutter entrance door with fixed M.S            |
|                |                                    | grill on the north side façade. 90 x 170 cm timber framed, double shutter,       |
|                |                                    | wood panelled windows from floor to lintel level lines the two longer sides      |
|                |                                    | of the temple at both floor levels.                                              |
| 7.6            | Roofing                            | Timber framed mangalore tiles hip roof with rafters, boarding and battens.       |
| 7.7            | Articulation                       | Carved wood foliate arches in the prayer hall and carved wooden brackets         |
|                |                                    | and niches on the external wall are interesting features of the temple.          |
| 7.8            | Interiors                          | Carved wooden foliate arches and 25 x 25 cm wooden colonnade                     |
|                |                                    | supporting the overlooking gallery in the hall.                                  |
| 7.9            | Finishes                           | Walls: External walls are lime washed and internally oil painted.                |
|                |                                    | Flooring: 30 x 30 cm polished kota tiles on ground floor and exposed             |
|                |                                    | earth laid on the upper floor.                                                   |
| 7.10           | Compound/ Fence / Gate             | Brick masonry compound wall with coping. Two double shuttered main               |
|                | <b>,</b>                           | wooden entrance gates abut the Ram mandir road on the west.                      |
| 7.11           | Curtilege / unbuilt space / out    | The Kashi Vishveshwar Mandir on the south side, Maruti shrine, well,             |
|                | buildings                          | dharamashala, pujari's residence, deep stambh, entrance gate are other           |
|                | <b>3</b>                           | structures of the complex.                                                       |
|                |                                    |                                                                                  |
| 8.0            |                                    | Services & Utilities                                                             |
| 8.1            | Lighting                           | Natural light through doors on the north side and windows on both floors         |
|                |                                    | of the east and west side. Artificial lighting using fluorescent light fixtures. |
| 8.2            | Ventilation                        | Natural cross ventilation through doors and windows.                             |
| 8.3            | Electricity                        | Adequate supply.                                                                 |
| 8.4            | Water Supply                       | Municipal Corporation and well.                                                  |
| 8.5            | Drainage (Plumbing and Sanitation  | Municipal lines and septic tank.                                                 |
| 8.6            | Fire precaution                    | None                                                                             |
| 8.7            | Other (HVAC/BMS/ Security Systems) | None                                                                             |
| 9.0            |                                    | Condition                                                                        |
| 9.1            | Plinth                             | Good                                                                             |
| 9.2            | Walls                              | Good                                                                             |
| 9.3            | Floor                              | Good                                                                             |
| 9.4            | Stairs                             | Fair. The edges are worn off.                                                    |
| 9.5            | Openings                           | Fair. Few window shutters of the upper floor are broken.                         |
| 9.6            | Roofing                            | Good                                                                             |
| 9.7            | Articulation & Finishes            | Good                                                                             |
| 9.8            | Services                           | Fair. No storm water drains.                                                     |
| 9.9            | Outbuildings                       | Poor. Moss on the external walls and roof tiles of the shrine.                   |
| 9.10           | Overall condition                  | Good Maintenance level: Fair                                                     |
|                |                                    |                                                                                  |
| 10.0           |                                    | Transformation                                                                   |
| 10.1           | Form                               | Incongruent extension of a shrine with asbestos sheet supported on two           |
|                | - ·                                | brick masonry columns facing the water tank.                                     |
| 10.2           | Structure                          | None                                                                             |
| 10.3           | Articulation & Finishes            | None                                                                             |
| 11.0           |                                    | DP Remarks/Perceived Threats                                                     |
| 11.1           |                                    | The temple complex is marked for public purpose.                                 |
| 11.2           |                                    | The complete temple structure, Maruti shrine, entrance gate with wall will       |
| · · · <u>-</u> |                                    | be demolished by road widening                                                   |
|                |                                    | ,                                                                                |
| 12.0           | <u></u>                            | Additional Photographs                                                           |
|                |                                    |                                                                                  |