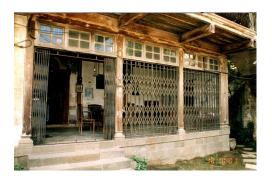

| PACE.      |                           | Photo. Ref: Album # 1, 2, 19                                                      |  |
|------------|---------------------------|-----------------------------------------------------------------------------------|--|
| 1.0        |                           | Denomination                                                                      |  |
| 1.1        | Name of Premises          | Shriram Mandir                                                                    |  |
| 1.2        | Earlier Name              | Shriram Mandir                                                                    |  |
| 1.3        | Built In                  | 1812                                                                              |  |
|            | 54                        | 1012                                                                              |  |
| 2.0        |                           | Access                                                                            |  |
| 2.1        | Main                      | On the west side from Ram Mandir road.                                            |  |
| 2.2        | Subsidiary                | Ram Mandir road                                                                   |  |
| 2.0        |                           | Ournavahin nattava                                                                |  |
| 3.0        | Present                   | Ownership pattern Shri Ramji Devsthan Trust.                                      |  |
| 3.2        | Past                      | Sardar Karlekar                                                                   |  |
| 3.3        | Status                    | Trust                                                                             |  |
| 3.3        | Glatus                    | 11001                                                                             |  |
| 4.0        |                           | Use                                                                               |  |
| 4.1        | Present                   | Religious                                                                         |  |
| 4.2        | Past                      | Religious                                                                         |  |
| 4.2        | Usage                     | Daily                                                                             |  |
| 5.0        |                           | Significance & Value Classification                                               |  |
| 5.1        | Townscape (Manmade)       | The temple complex is located in the core of old Kalyan adjoining the             |  |
|            |                           | water tank (Pokharan) on the east side and near Paar Naka.                        |  |
| 5.2        | Architectural Description | The Shriram Mandir is the main structure of the temple complex and built          |  |
| 0.2        | Aromeotara Besonption     | adjacent to a water tank called Pushkarni/Pokhran/Kund. The temple and            |  |
|            |                           | water tank are integral to each other, with the prayer hall of the temple         |  |
|            |                           | overlooking the beautiful square Kund. The temple is a long single storied        |  |
|            |                           |                                                                                   |  |
|            |                           | hipped sloping roof structure with the domed internal shrine (garbhagriha)        |  |
|            |                           | and a sabha mandap (prayer hall) with overlooking gallery. The                    |  |
|            |                           | rectangular plan of the building is oriented in north-south direction.            |  |
|            |                           | Carved wooden arches and colonnade in the prayer hall support the                 |  |
|            |                           | overlooking gallery. Externally the structure is patterned with floor to lintel   |  |
|            |                           | level double shutter wooden windows at both the floors. The Maruti                |  |
|            |                           | shrine, pujari's residence, <i>deep stambh</i> , entrance gate <i>(dindi)</i> and |  |
|            |                           | dharamashala, are other structures of the complex.                                |  |
| 5.3        | Intrinsic                 | During the Peshwa rule in Kalyan, one of the officers Sardar Karlekar built       |  |
|            |                           | this temple adjoining Pokhran (water tank). Ramjanmotsav celebration and          |  |
|            |                           | other occasional functions are held in the temple since its inception. The        |  |
|            |                           | woodwork in central hall of the temple resembles the woodwork of                  |  |
|            |                           | Subhedar Wada. The flooring in the shrine is in glazed white tiles.               |  |
| 5.4        | Value Classification      | ARC/HIS/CUL/DES/STY/GRP/LOC Recommended Grade: I                                  |  |
|            |                           |                                                                                   |  |
| 6.0<br>6.1 | Floors                    | Topography<br>Ground + One                                                        |  |
| 0.1        | 1 10013                   |                                                                                   |  |
| 7.0        | DU 4                      | Construction                                                                      |  |
| 7.1        | Plinth                    | 120 cm high plinth in local black basalt stone coursed masonry for the            |  |
|            |                           | side facing the road and entrance facade, which has projecting flight of          |  |
|            |                           | steps. The plinth wall facing the Pokhran side is 4.0 m high with a 1m            |  |
| 7.0        | Walla                     | deep rectangular niche and 60 cm deep arch niche.                                 |  |
| 7.2        | Walls                     | Framed structure in exposed timber columns and beams with 45 cm thick             |  |
| 7 2        | Floor                     | external brick infill walls. Shrine in 45 cm thick stone coursed masonry.         |  |
| 7.3        | Floor                     | Wooden floor overlooking gallery of planks supported over beams laid              |  |

|                |                                    | Silitani Mandii (conta.)                                                         |
|----------------|------------------------------------|----------------------------------------------------------------------------------|
|                |                                    | with earth finish. There is a wooden attic above the prayer hall.                |
| 7.4            | Stairs                             | 60 cm wide basalt stone straight flight internal staircase on the south side.    |
| 7.5            | Openings                           | 195 x 200 cm timber frame double shutter entrance door with fixed M.S            |
|                |                                    | grill on the north side façade. 90 x 170 cm timber framed, double shutter,       |
|                |                                    | wood panelled windows from floor to lintel level lines the two longer sides      |
|                |                                    | of the temple at both floor levels.                                              |
| 7.6            | Roofing                            | Timber framed mangalore tiles hip roof with rafters, boarding and battens.       |
| 7.7            | Articulation                       | Carved wood foliate arches in the prayer hall and carved wooden brackets         |
|                |                                    | and niches on the external wall are interesting features of the temple.          |
| 7.8            | Interiors                          | Carved wooden foliate arches and 25 x 25 cm wooden colonnade                     |
|                |                                    | supporting the overlooking gallery in the hall.                                  |
| 7.9            | Finishes                           | Walls: External walls are lime washed and internally oil painted.                |
|                |                                    | Flooring: 30 x 30 cm polished kota tiles on ground floor and exposed             |
|                |                                    | earth laid on the upper floor.                                                   |
| 7.10           | Compound/ Fence / Gate             | Brick masonry compound wall with coping. Two double shuttered main               |
|                | <b>,</b>                           | wooden entrance gates abut the Ram mandir road on the west.                      |
| 7.11           | Curtilege / unbuilt space / out    | The Kashi Vishveshwar Mandir on the south side, Maruti shrine, well,             |
|                | buildings                          | dharamashala, pujari's residence, deep stambh, entrance gate are other           |
|                | <b>3</b>                           | structures of the complex.                                                       |
|                |                                    |                                                                                  |
| 8.0            |                                    | Services & Utilities                                                             |
| 8.1            | Lighting                           | Natural light through doors on the north side and windows on both floors         |
|                |                                    | of the east and west side. Artificial lighting using fluorescent light fixtures. |
| 8.2            | Ventilation                        | Natural cross ventilation through doors and windows.                             |
| 8.3            | Electricity                        | Adequate supply.                                                                 |
| 8.4            | Water Supply                       | Municipal Corporation and well.                                                  |
| 8.5            | Drainage (Plumbing and Sanitation  | Municipal lines and septic tank.                                                 |
| 8.6            | Fire precaution                    | None                                                                             |
| 8.7            | Other (HVAC/BMS/ Security Systems) | None                                                                             |
| 9.0            |                                    | Condition                                                                        |
| 9.1            | Plinth                             | Good                                                                             |
| 9.2            | Walls                              | Good                                                                             |
| 9.3            | Floor                              | Good                                                                             |
| 9.4            | Stairs                             | Fair. The edges are worn off.                                                    |
| 9.5            | Openings                           | Fair. Few window shutters of the upper floor are broken.                         |
| 9.6            | Roofing                            | Good                                                                             |
| 9.7            | Articulation & Finishes            | Good                                                                             |
| 9.8            | Services                           | Fair. No storm water drains.                                                     |
| 9.9            | Outbuildings                       | Poor. Moss on the external walls and roof tiles of the shrine.                   |
| 9.10           | Overall condition                  | Good Maintenance level: Fair                                                     |
|                |                                    |                                                                                  |
| 10.0           |                                    | Transformation                                                                   |
| 10.1           | Form                               | Incongruent extension of a shrine with asbestos sheet supported on two           |
|                | - ·                                | brick masonry columns facing the water tank.                                     |
| 10.2           | Structure                          | None                                                                             |
| 10.3           | Articulation & Finishes            | None                                                                             |
| 11.0           |                                    | DP Remarks/Perceived Threats                                                     |
| 11.1           |                                    | The temple complex is marked for public purpose.                                 |
| 11.2           |                                    | The complete temple structure, Maruti shrine, entrance gate with wall will       |
| · · · <u>-</u> |                                    | be demolished by road widening                                                   |
|                |                                    | ,                                                                                |
| 12.0           | <u></u>                            | Additional Photographs                                                           |
|                |                                    |                                                                                  |