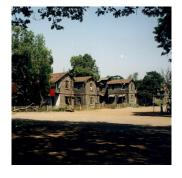

| PACE.      |                           | Photo. Ref: Album # 1, 2, 19                                                      |  |
|------------|---------------------------|-----------------------------------------------------------------------------------|--|
| 1.0        |                           | Denomination                                                                      |  |
| 1.1        | Name of Premises          | Shriram Mandir                                                                    |  |
| 1.2        | Earlier Name              | Shriram Mandir                                                                    |  |
| 1.3        | Built In                  | 1812                                                                              |  |
|            | 54                        | 1012                                                                              |  |
| 2.0        |                           | Access                                                                            |  |
| 2.1        | Main                      | On the west side from Ram Mandir road.                                            |  |
| 2.2        | Subsidiary                | Ram Mandir road                                                                   |  |
| 2.0        |                           | Ournavahin nattava                                                                |  |
| 3.0        | Present                   | Ownership pattern Shri Ramji Devsthan Trust.                                      |  |
| 3.2        | Past                      | Sardar Karlekar                                                                   |  |
| 3.3        | Status                    | Trust                                                                             |  |
| 3.3        | Glatus                    | 11001                                                                             |  |
| 4.0        |                           | Use                                                                               |  |
| 4.1        | Present                   | Religious                                                                         |  |
| 4.2        | Past                      | Religious                                                                         |  |
| 4.2        | Usage                     | Daily                                                                             |  |
| 5.0        |                           | Significance & Value Classification                                               |  |
| 5.1        | Townscape (Manmade)       | The temple complex is located in the core of old Kalyan adjoining the             |  |
|            |                           | water tank (Pokharan) on the east side and near Paar Naka.                        |  |
| 5.2        | Architectural Description | The Shriram Mandir is the main structure of the temple complex and built          |  |
| 0.2        | Aromeotara Besonption     | adjacent to a water tank called Pushkarni/Pokhran/Kund. The temple and            |  |
|            |                           | water tank are integral to each other, with the prayer hall of the temple         |  |
|            |                           | overlooking the beautiful square Kund. The temple is a long single storied        |  |
|            |                           |                                                                                   |  |
|            |                           | hipped sloping roof structure with the domed internal shrine (garbhagriha)        |  |
|            |                           | and a sabha mandap (prayer hall) with overlooking gallery. The                    |  |
|            |                           | rectangular plan of the building is oriented in north-south direction.            |  |
|            |                           | Carved wooden arches and colonnade in the prayer hall support the                 |  |
|            |                           | overlooking gallery. Externally the structure is patterned with floor to lintel   |  |
|            |                           | level double shutter wooden windows at both the floors. The Maruti                |  |
|            |                           | shrine, pujari's residence, <i>deep stambh</i> , entrance gate <i>(dindi)</i> and |  |
|            |                           | dharamashala, are other structures of the complex.                                |  |
| 5.3        | Intrinsic                 | During the Peshwa rule in Kalyan, one of the officers Sardar Karlekar built       |  |
|            |                           | this temple adjoining Pokhran (water tank). Ramjanmotsav celebration and          |  |
|            |                           | other occasional functions are held in the temple since its inception. The        |  |
|            |                           | woodwork in central hall of the temple resembles the woodwork of                  |  |
|            |                           | Subhedar Wada. The flooring in the shrine is in glazed white tiles.               |  |
| 5.4        | Value Classification      | ARC/HIS/CUL/DES/STY/GRP/LOC Recommended Grade: I                                  |  |
|            |                           |                                                                                   |  |
| 6.0<br>6.1 | Floors                    | Topography<br>Ground + One                                                        |  |
| 0.1        | 1 10013                   |                                                                                   |  |
| 7.0        | DU 4                      | Construction                                                                      |  |
| 7.1        | Plinth                    | 120 cm high plinth in local black basalt stone coursed masonry for the            |  |
|            |                           | side facing the road and entrance facade, which has projecting flight of          |  |
|            |                           | steps. The plinth wall facing the Pokhran side is 4.0 m high with a 1m            |  |
| 7.0        | Walla                     | deep rectangular niche and 60 cm deep arch niche.                                 |  |
| 7.2        | Walls                     | Framed structure in exposed timber columns and beams with 45 cm thick             |  |
| 7 2        | Floor                     | external brick infill walls. Shrine in 45 cm thick stone coursed masonry.         |  |
| 7.3        | Floor                     | Wooden floor overlooking gallery of planks supported over beams laid              |  |