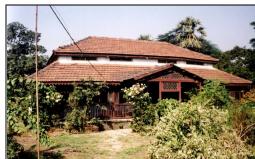

| PACE.      |                           | Photo. Ref: Album # 1, 2, 19                                                      |  |
|------------|---------------------------|-----------------------------------------------------------------------------------|--|
| 1.0        |                           | Denomination                                                                      |  |
| 1.1        | Name of Premises          | Shriram Mandir                                                                    |  |
| 1.2        | Earlier Name              | Shriram Mandir                                                                    |  |
| 1.3        | Built In                  | 1812                                                                              |  |
|            | 54                        | 1012                                                                              |  |
| 2.0        |                           | Access                                                                            |  |
| 2.1        | Main                      | On the west side from Ram Mandir road.                                            |  |
| 2.2        | Subsidiary                | Ram Mandir road                                                                   |  |
| 2.0        |                           | Ournavahin nattava                                                                |  |
| 3.0        | Present                   | Ownership pattern Shri Ramji Devsthan Trust.                                      |  |
| 3.2        | Past                      | Sardar Karlekar                                                                   |  |
| 3.3        | Status                    | Trust                                                                             |  |
| 3.3        | Glatus                    | 11001                                                                             |  |
| 4.0        |                           | Use                                                                               |  |
| 4.1        | Present                   | Religious                                                                         |  |
| 4.2        | Past                      | Religious                                                                         |  |
| 4.2        | Usage                     | Daily                                                                             |  |
| 5.0        |                           | Significance & Value Classification                                               |  |
| 5.1        | Townscape (Manmade)       | The temple complex is located in the core of old Kalyan adjoining the             |  |
|            |                           | water tank (Pokharan) on the east side and near Paar Naka.                        |  |
| 5.2        | Architectural Description | The Shriram Mandir is the main structure of the temple complex and built          |  |
| 0.2        | Aromeotara Besonption     | adjacent to a water tank called Pushkarni/Pokhran/Kund. The temple and            |  |
|            |                           | water tank are integral to each other, with the prayer hall of the temple         |  |
|            |                           | overlooking the beautiful square Kund. The temple is a long single storied        |  |
|            |                           |                                                                                   |  |
|            |                           | hipped sloping roof structure with the domed internal shrine (garbhagriha)        |  |
|            |                           | and a sabha mandap (prayer hall) with overlooking gallery. The                    |  |
|            |                           | rectangular plan of the building is oriented in north-south direction.            |  |
|            |                           | Carved wooden arches and colonnade in the prayer hall support the                 |  |
|            |                           | overlooking gallery. Externally the structure is patterned with floor to lintel   |  |
|            |                           | level double shutter wooden windows at both the floors. The Maruti                |  |
|            |                           | shrine, pujari's residence, <i>deep stambh</i> , entrance gate <i>(dindi)</i> and |  |
|            |                           | dharamashala, are other structures of the complex.                                |  |
| 5.3        | Intrinsic                 | During the Peshwa rule in Kalyan, one of the officers Sardar Karlekar built       |  |
|            |                           | this temple adjoining Pokhran (water tank). Ramjanmotsav celebration and          |  |
|            |                           | other occasional functions are held in the temple since its inception. The        |  |
|            |                           | woodwork in central hall of the temple resembles the woodwork of                  |  |
|            |                           | Subhedar Wada. The flooring in the shrine is in glazed white tiles.               |  |
| 5.4        | Value Classification      | ARC/HIS/CUL/DES/STY/GRP/LOC Recommended Grade: I                                  |  |
|            |                           |                                                                                   |  |
| 6.0<br>6.1 | Floors                    | Topography<br>Ground + One                                                        |  |
| 0.1        | 1 10013                   |                                                                                   |  |
| 7.0        | DU 4                      | Construction                                                                      |  |
| 7.1        | Plinth                    | 120 cm high plinth in local black basalt stone coursed masonry for the            |  |
|            |                           | side facing the road and entrance facade, which has projecting flight of          |  |
|            |                           | steps. The plinth wall facing the Pokhran side is 4.0 m high with a 1m            |  |
| 7.0        | Walla                     | deep rectangular niche and 60 cm deep arch niche.                                 |  |
| 7.2        | Walls                     | Framed structure in exposed timber columns and beams with 45 cm thick             |  |
| 7 2        | Floor                     | external brick infill walls. Shrine in 45 cm thick stone coursed masonry.         |  |
| 7.3        | Floor                     | Wooden floor overlooking gallery of planks supported over beams laid              |  |