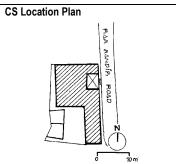

| Common Ref No: A1                      |
|----------------------------------------|
| Card No: 1                             |
| Ward (Part): C                         |
| CS No: 934, 935, 936                   |
| Plot Area: 560.1 m <sup>2</sup>        |
| <b>B U Area:</b> 222.74 m <sup>2</sup> |
| Date: 27 June 2002                     |
| Record by: Urmi                        |
| Review by: Sanjay                      |
| Int: Yes Ext: Yes                      |
| Photo Poft Album # 1 2 10              |