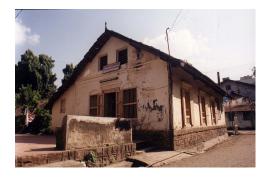

| PACE.      |                           | Photo. Ref: Album # 1, 2, 19                                                      |  |
|------------|---------------------------|-----------------------------------------------------------------------------------|--|
| 1.0        |                           | Denomination                                                                      |  |
| 1.1        | Name of Premises          | Shriram Mandir                                                                    |  |
| 1.2        | Earlier Name              | Shriram Mandir                                                                    |  |
| 1.3        | Built In                  | 1812                                                                              |  |
|            | 54                        | 1012                                                                              |  |
| 2.0        |                           | Access                                                                            |  |
| 2.1        | Main                      | On the west side from Ram Mandir road.                                            |  |
| 2.2        | Subsidiary                | Ram Mandir road                                                                   |  |
| 2.0        |                           | Ournavahin nattava                                                                |  |
| 3.0        | Present                   | Ownership pattern Shri Ramji Devsthan Trust.                                      |  |
| 3.2        | Past                      | Sardar Karlekar                                                                   |  |
| 3.3        | Status                    | Trust                                                                             |  |
| 3.3        | Glatus                    | 11001                                                                             |  |
| 4.0        |                           | Use                                                                               |  |
| 4.1        | Present                   | Religious                                                                         |  |
| 4.2        | Past                      | Religious                                                                         |  |
| 4.2        | Usage                     | Daily                                                                             |  |
| 5.0        |                           | Significance & Value Classification                                               |  |
| 5.1        | Townscape (Manmade)       | The temple complex is located in the core of old Kalyan adjoining the             |  |
|            |                           | water tank (Pokharan) on the east side and near Paar Naka.                        |  |
| 5.2        | Architectural Description | The Shriram Mandir is the main structure of the temple complex and built          |  |
| 0.2        | Aromeotara Besonption     | adjacent to a water tank called Pushkarni/Pokhran/Kund. The temple and            |  |
|            |                           | water tank are integral to each other, with the prayer hall of the temple         |  |
|            |                           | overlooking the beautiful square Kund. The temple is a long single storied        |  |
|            |                           |                                                                                   |  |
|            |                           | hipped sloping roof structure with the domed internal shrine (garbhagriha)        |  |
|            |                           | and a sabha mandap (prayer hall) with overlooking gallery. The                    |  |
|            |                           | rectangular plan of the building is oriented in north-south direction.            |  |
|            |                           | Carved wooden arches and colonnade in the prayer hall support the                 |  |
|            |                           | overlooking gallery. Externally the structure is patterned with floor to lintel   |  |
|            |                           | level double shutter wooden windows at both the floors. The Maruti                |  |
|            |                           | shrine, pujari's residence, <i>deep stambh</i> , entrance gate <i>(dindi)</i> and |  |
|            |                           | dharamashala, are other structures of the complex.                                |  |
| 5.3        | Intrinsic                 | During the Peshwa rule in Kalyan, one of the officers Sardar Karlekar built       |  |
|            |                           | this temple adjoining Pokhran (water tank). Ramjanmotsav celebration and          |  |
|            |                           | other occasional functions are held in the temple since its inception. The        |  |
|            |                           | woodwork in central hall of the temple resembles the woodwork of                  |  |
|            |                           | Subhedar Wada. The flooring in the shrine is in glazed white tiles.               |  |
| 5.4        | Value Classification      | ARC/HIS/CUL/DES/STY/GRP/LOC Recommended Grade: I                                  |  |
|            |                           |                                                                                   |  |
| 6.0<br>6.1 | Floors                    | Topography<br>Ground + One                                                        |  |
| 0.1        | 1 10013                   |                                                                                   |  |
| 7.0        | DU 4                      | Construction                                                                      |  |
| 7.1        | Plinth                    | 120 cm high plinth in local black basalt stone coursed masonry for the            |  |
|            |                           | side facing the road and entrance facade, which has projecting flight of          |  |
|            |                           | steps. The plinth wall facing the Pokhran side is 4.0 m high with a 1m            |  |
| 7.0        | Walla                     | deep rectangular niche and 60 cm deep arch niche.                                 |  |
| 7.2        | Walls                     | Framed structure in exposed timber columns and beams with 45 cm thick             |  |
| 7 2        | Floor                     | external brick infill walls. Shrine in 45 cm thick stone coursed masonry.         |  |
| 7.3        | Floor                     | Wooden floor overlooking gallery of planks supported over beams laid              |  |

|                |                                    | Silitani Mandii (conta.)                                                         |
|----------------|------------------------------------|----------------------------------------------------------------------------------|
|                |                                    | with earth finish. There is a wooden attic above the prayer hall.                |
| 7.4            | Stairs                             | 60 cm wide basalt stone straight flight internal staircase on the south side.    |
| 7.5            | Openings                           | 195 x 200 cm timber frame double shutter entrance door with fixed M.S            |
|                |                                    | grill on the north side façade. 90 x 170 cm timber framed, double shutter,       |
|                |                                    | wood panelled windows from floor to lintel level lines the two longer sides      |
|                |                                    | of the temple at both floor levels.                                              |
| 7.6            | Roofing                            | Timber framed mangalore tiles hip roof with rafters, boarding and battens.       |
| 7.7            | Articulation                       | Carved wood foliate arches in the prayer hall and carved wooden brackets         |
|                |                                    | and niches on the external wall are interesting features of the temple.          |
| 7.8            | Interiors                          | Carved wooden foliate arches and 25 x 25 cm wooden colonnade                     |
|                |                                    | supporting the overlooking gallery in the hall.                                  |
| 7.9            | Finishes                           | Walls: External walls are lime washed and internally oil painted.                |
|                |                                    | Flooring: 30 x 30 cm polished kota tiles on ground floor and exposed             |
|                |                                    | earth laid on the upper floor.                                                   |
| 7.10           | Compound/ Fence / Gate             | Brick masonry compound wall with coping. Two double shuttered main               |
|                | <b>,</b>                           | wooden entrance gates abut the Ram mandir road on the west.                      |
| 7.11           | Curtilege / unbuilt space / out    | The Kashi Vishveshwar Mandir on the south side, Maruti shrine, well,             |
|                | buildings                          | dharamashala, pujari's residence, deep stambh, entrance gate are other           |
|                | <b>3</b>                           | structures of the complex.                                                       |
|                |                                    |                                                                                  |
| 8.0            |                                    | Services & Utilities                                                             |
| 8.1            | Lighting                           | Natural light through doors on the north side and windows on both floors         |
|                |                                    | of the east and west side. Artificial lighting using fluorescent light fixtures. |
| 8.2            | Ventilation                        | Natural cross ventilation through doors and windows.                             |
| 8.3            | Electricity                        | Adequate supply.                                                                 |
| 8.4            | Water Supply                       | Municipal Corporation and well.                                                  |
| 8.5            | Drainage (Plumbing and Sanitation  | Municipal lines and septic tank.                                                 |
| 8.6            | Fire precaution                    | None                                                                             |
| 8.7            | Other (HVAC/BMS/ Security Systems) | None                                                                             |
| 9.0            |                                    | Condition                                                                        |
| 9.1            | Plinth                             | Good                                                                             |
| 9.2            | Walls                              | Good                                                                             |
| 9.3            | Floor                              | Good                                                                             |
| 9.4            | Stairs                             | Fair. The edges are worn off.                                                    |
| 9.5            | Openings                           | Fair. Few window shutters of the upper floor are broken.                         |
| 9.6            | Roofing                            | Good                                                                             |
| 9.7            | Articulation & Finishes            | Good                                                                             |
| 9.8            | Services                           | Fair. No storm water drains.                                                     |
| 9.9            | Outbuildings                       | Poor. Moss on the external walls and roof tiles of the shrine.                   |
| 9.10           | Overall condition                  | Good Maintenance level: Fair                                                     |
|                |                                    |                                                                                  |
| 10.0           |                                    | Transformation                                                                   |
| 10.1           | Form                               | Incongruent extension of a shrine with asbestos sheet supported on two           |
|                | - ·                                | brick masonry columns facing the water tank.                                     |
| 10.2           | Structure                          | None                                                                             |
| 10.3           | Articulation & Finishes            | None                                                                             |
| 11.0           |                                    | DP Remarks/Perceived Threats                                                     |
| 11.1           |                                    | The temple complex is marked for public purpose.                                 |
| 11.2           |                                    | The complete temple structure, Maruti shrine, entrance gate with wall will       |
| · · · <u>-</u> |                                    | be demolished by road widening                                                   |
|                |                                    | ,                                                                                |
| 12.0           | <u></u>                            | Additional Photographs                                                           |
|                |                                    |                                                                                  |