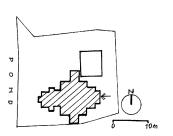

| 1   |                           | BLA B CALL TES                                                                   |
|-----|---------------------------|----------------------------------------------------------------------------------|
|     |                           | Photo. Ref: Album # 2, 23                                                        |
| 1.0 |                           | Denomination                                                                     |
| 1.1 | Name of Premises          | Shree Kashi Vishweshwar Mandir                                                   |
| 1.2 | Earlier Name              | Shree Kashi Vishweshwar Mandir                                                   |
| 1.3 | Built In                  | 19 <sup>th</sup> Century                                                         |
|     |                           |                                                                                  |
| 2.0 |                           | Access                                                                           |
| 2.1 | Main                      | On the Westside from Ram Mandir road                                             |
| 2.2 | Subsidiary                | On west side from Ram Mandir road                                                |
| 3.0 |                           | Ownership nettern                                                                |
| 3.1 | Present                   | Ownership pattern Brahaman Society Trust                                         |
| 3.2 | Past                      | Patankar Family                                                                  |
| 3.3 | Status                    | Trust                                                                            |
| 0.0 | Cuita                     | Truot                                                                            |
| 4.0 |                           | Use                                                                              |
| 4.1 | Present                   | Religiuos                                                                        |
| 4.2 | Past                      | Religiuos                                                                        |
| 4.2 | Usage                     | Daily                                                                            |
|     |                           |                                                                                  |
| 5.0 |                           | Significance & Value Classification                                              |
| 5.1 | Townscape (Manmade)       | The temple is located in the core of old Kalyan adjoining the Ram                |
|     |                           | Mandir temple complex and Pokhran (Kund) near Paar naka                          |
|     |                           | abutting Ram mandir road on west side.                                           |
| 5.2 | Architectural Description | It is a ground floor rectangular structure with sloping roof adjoining           |
| J.Z | Architectural Description | the Ram Mandir temple complex. The temple and its <i>garbhagriha</i>             |
|     |                           | (shrine) are oriented towards west direction. The shrine is at lower             |
|     |                           | level than the sabha mandap (prayer hall) with a Nandi shrine and                |
|     |                           | deep stambh on a central axis.                                                   |
|     |                           | ·                                                                                |
| 5.3 | Intrinsic                 | This temple is part of the Ram Mandir temple complex built                       |
|     |                           | adjoining Pokhran (water tank). It receives a yearly allowance of Rs             |
|     |                           | 31 from the state government for its upkeep.                                     |
| E 4 | Value Classification      | ADC/HIC/CDD Becommended Creder II A                                              |
| 5.4 | Value Classification      | ARC/HIS/GRP Recommended Grade: II A                                              |
| 6.0 |                           | Topography                                                                       |
| 6.1 | Floors                    | Ground floor.                                                                    |
|     |                           |                                                                                  |
| 7.0 |                           | Construction                                                                     |
| 7.1 | Plinth                    | 65 cm high plinth in local black basalt stone coursed masonry with               |
|     |                           | projecting flight of steps and balcao seats on its two sides.                    |
| 7.2 | Walls                     | Framed structure of exposed timber columns and beams with 23 cm                  |
|     |                           | thick brick masonry external wall till the sill height. The front façade         |
| 7.0 | Floor                     | is with fixed metal grill on either side of the entrance door.                   |
| 7.3 | Floor                     | Wooden attic space supported on the 20 x 20 cm wooden columns in the prever hall |
| 7.4 | Stairs                    | in the prayer hall.  None.                                                       |
| 7.4 | Openings                  | Fixed metal grill windows on the north and south side and entire                 |
| 1.3 | Openings                  | west façade of wooden framework with fixed metal grill and metal                 |
|     |                           | grilled entrance door.                                                           |
| 7.6 | Roofing                   | Timber framed mangalore tiled hip roof supported on rafters,                     |
|     |                           | boarding and battens.                                                            |
| 7.7 | Articulation              | None.                                                                            |
| 7.8 | Interiors                 | The floor of the shrine is 60 cm below the level of the prayer hall. A           |
|     |                           |                                                                                  |