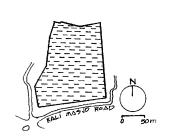

| PACE.      |                           | Photo. Ref: Album # 1, 2, 19                                                      |  |
|------------|---------------------------|-----------------------------------------------------------------------------------|--|
| 1.0        |                           | Denomination                                                                      |  |
| 1.1        | Name of Premises          | Shriram Mandir                                                                    |  |
| 1.2        | Earlier Name              | Shriram Mandir                                                                    |  |
| 1.3        | Built In                  | 1812                                                                              |  |
|            | 54                        | 1012                                                                              |  |
| 2.0        |                           | Access                                                                            |  |
| 2.1        | Main                      | On the west side from Ram Mandir road.                                            |  |
| 2.2        | Subsidiary                | Ram Mandir road                                                                   |  |
| 2.0        |                           | Ournavahin nattava                                                                |  |
| 3.0        | Present                   | Ownership pattern Shri Ramji Devsthan Trust.                                      |  |
| 3.2        | Past                      | Sardar Karlekar                                                                   |  |
| 3.3        | Status                    | Trust                                                                             |  |
| 3.3        | Glatus                    | 11001                                                                             |  |
| 4.0        |                           | Use                                                                               |  |
| 4.1        | Present                   | Religious                                                                         |  |
| 4.2        | Past                      | Religious                                                                         |  |
| 4.2        | Usage                     | Daily                                                                             |  |
| 5.0        |                           | Significance & Value Classification                                               |  |
| 5.1        | Townscape (Manmade)       | The temple complex is located in the core of old Kalyan adjoining the             |  |
|            |                           | water tank (Pokharan) on the east side and near Paar Naka.                        |  |
| 5.2        | Architectural Description | The Shriram Mandir is the main structure of the temple complex and built          |  |
| 0.2        | Aromeotara Besonption     | adjacent to a water tank called Pushkarni/Pokhran/Kund. The temple and            |  |
|            |                           | water tank are integral to each other, with the prayer hall of the temple         |  |
|            |                           | overlooking the beautiful square Kund. The temple is a long single storied        |  |
|            |                           |                                                                                   |  |
|            |                           | hipped sloping roof structure with the domed internal shrine (garbhagriha)        |  |
|            |                           | and a sabha mandap (prayer hall) with overlooking gallery. The                    |  |
|            |                           | rectangular plan of the building is oriented in north-south direction.            |  |
|            |                           | Carved wooden arches and colonnade in the prayer hall support the                 |  |
|            |                           | overlooking gallery. Externally the structure is patterned with floor to lintel   |  |
|            |                           | level double shutter wooden windows at both the floors. The Maruti                |  |
|            |                           | shrine, pujari's residence, <i>deep stambh</i> , entrance gate <i>(dindi)</i> and |  |
|            |                           | dharamashala, are other structures of the complex.                                |  |
| 5.3        | Intrinsic                 | During the Peshwa rule in Kalyan, one of the officers Sardar Karlekar built       |  |
|            |                           | this temple adjoining Pokhran (water tank). Ramjanmotsav celebration and          |  |
|            |                           | other occasional functions are held in the temple since its inception. The        |  |
|            |                           | woodwork in central hall of the temple resembles the woodwork of                  |  |
|            |                           | Subhedar Wada. The flooring in the shrine is in glazed white tiles.               |  |
| 5.4        | Value Classification      | ARC/HIS/CUL/DES/STY/GRP/LOC Recommended Grade: I                                  |  |
|            |                           |                                                                                   |  |
| 6.0<br>6.1 | Floors                    | Topography<br>Ground + One                                                        |  |
| 0.1        | 1 10013                   |                                                                                   |  |
| 7.0        | DU 4                      | Construction                                                                      |  |
| 7.1        | Plinth                    | 120 cm high plinth in local black basalt stone coursed masonry for the            |  |
|            |                           | side facing the road and entrance facade, which has projecting flight of          |  |
|            |                           | steps. The plinth wall facing the Pokhran side is 4.0 m high with a 1m            |  |
| 7.0        | Walla                     | deep rectangular niche and 60 cm deep arch niche.                                 |  |
| 7.2        | Walls                     | Framed structure in exposed timber columns and beams with 45 cm thick             |  |
| 7 2        | Floor                     | external brick infill walls. Shrine in 45 cm thick stone coursed masonry.         |  |
| 7.3        | Floor                     | Wooden floor overlooking gallery of planks supported over beams laid              |  |