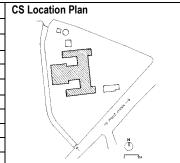

| PACE.      |                           | Photo. Ref: Album # 1, 2, 19                                                      |  |
|------------|---------------------------|-----------------------------------------------------------------------------------|--|
| 1.0        |                           | Denomination                                                                      |  |
| 1.1        | Name of Premises          | Shriram Mandir                                                                    |  |
| 1.2        | Earlier Name              | Shriram Mandir                                                                    |  |
| 1.3        | Built In                  | 1812                                                                              |  |
|            | 54                        | 1012                                                                              |  |
| 2.0        |                           | Access                                                                            |  |
| 2.1        | Main                      | On the west side from Ram Mandir road.                                            |  |
| 2.2        | Subsidiary                | Ram Mandir road                                                                   |  |
| 2.0        |                           | Ournavahin nattava                                                                |  |
| 3.0        | Present                   | Ownership pattern Shri Ramji Devsthan Trust.                                      |  |
| 3.2        | Past                      | Sardar Karlekar                                                                   |  |
| 3.3        | Status                    | Trust                                                                             |  |
| 3.3        | Glatus                    | 11001                                                                             |  |
| 4.0        |                           | Use                                                                               |  |
| 4.1        | Present                   | Religious                                                                         |  |
| 4.2        | Past                      | Religious                                                                         |  |
| 4.2        | Usage                     | Daily                                                                             |  |
| 5.0        |                           | Significance & Value Classification                                               |  |
| 5.1        | Townscape (Manmade)       | The temple complex is located in the core of old Kalyan adjoining the             |  |
|            |                           | water tank (Pokharan) on the east side and near Paar Naka.                        |  |
| 5.2        | Architectural Description | The Shriram Mandir is the main structure of the temple complex and built          |  |
| 0.2        | Aromeotara Besonption     | adjacent to a water tank called Pushkarni/Pokhran/Kund. The temple and            |  |
|            |                           | water tank are integral to each other, with the prayer hall of the temple         |  |
|            |                           | overlooking the beautiful square Kund. The temple is a long single storied        |  |
|            |                           |                                                                                   |  |
|            |                           | hipped sloping roof structure with the domed internal shrine (garbhagriha)        |  |
|            |                           | and a sabha mandap (prayer hall) with overlooking gallery. The                    |  |
|            |                           | rectangular plan of the building is oriented in north-south direction.            |  |
|            |                           | Carved wooden arches and colonnade in the prayer hall support the                 |  |
|            |                           | overlooking gallery. Externally the structure is patterned with floor to lintel   |  |
|            |                           | level double shutter wooden windows at both the floors. The Maruti                |  |
|            |                           | shrine, pujari's residence, <i>deep stambh</i> , entrance gate <i>(dindi)</i> and |  |
|            |                           | dharamashala, are other structures of the complex.                                |  |
| 5.3        | Intrinsic                 | During the Peshwa rule in Kalyan, one of the officers Sardar Karlekar built       |  |
|            |                           | this temple adjoining Pokhran (water tank). Ramjanmotsav celebration and          |  |
|            |                           | other occasional functions are held in the temple since its inception. The        |  |
|            |                           | woodwork in central hall of the temple resembles the woodwork of                  |  |
|            |                           | Subhedar Wada. The flooring in the shrine is in glazed white tiles.               |  |
| 5.4        | Value Classification      | ARC/HIS/CUL/DES/STY/GRP/LOC Recommended Grade: I                                  |  |
|            |                           |                                                                                   |  |
| 6.0<br>6.1 | Floors                    | Topography<br>Ground + One                                                        |  |
| 0.1        | 1 10013                   |                                                                                   |  |
| 7.0        | DU 4                      | Construction                                                                      |  |
| 7.1        | Plinth                    | 120 cm high plinth in local black basalt stone coursed masonry for the            |  |
|            |                           | side facing the road and entrance facade, which has projecting flight of          |  |
|            |                           | steps. The plinth wall facing the Pokhran side is 4.0 m high with a 1m            |  |
| 7.0        | Walla                     | deep rectangular niche and 60 cm deep arch niche.                                 |  |
| 7.2        | Walls                     | Framed structure in exposed timber columns and beams with 45 cm thick             |  |
| 7 2        | Floor                     | external brick infill walls. Shrine in 45 cm thick stone coursed masonry.         |  |
| 7.3        | Floor                     | Wooden floor overlooking gallery of planks supported over beams laid              |  |