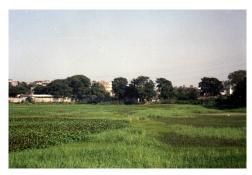

| 1   |                           | BLA B CALL TES                                                                   |
|-----|---------------------------|----------------------------------------------------------------------------------|
|     |                           | Photo. Ref: Album # 2, 23                                                        |
| 1.0 |                           | Denomination                                                                     |
| 1.1 | Name of Premises          | Shree Kashi Vishweshwar Mandir                                                   |
| 1.2 | Earlier Name              | Shree Kashi Vishweshwar Mandir                                                   |
| 1.3 | Built In                  | 19 <sup>th</sup> Century                                                         |
|     |                           |                                                                                  |
| 2.0 |                           | Access                                                                           |
| 2.1 | Main                      | On the Westside from Ram Mandir road                                             |
| 2.2 | Subsidiary                | On west side from Ram Mandir road                                                |
| 3.0 |                           | Ownership nettern                                                                |
| 3.1 | Present                   | Ownership pattern Brahaman Society Trust                                         |
| 3.2 | Past                      | Patankar Family                                                                  |
| 3.3 | Status                    | Trust                                                                            |
| 0.0 | Cuita                     | Truot                                                                            |
| 4.0 |                           | Use                                                                              |
| 4.1 | Present                   | Religiuos                                                                        |
| 4.2 | Past                      | Religiuos                                                                        |
| 4.2 | Usage                     | Daily                                                                            |
|     |                           |                                                                                  |
| 5.0 |                           | Significance & Value Classification                                              |
| 5.1 | Townscape (Manmade)       | The temple is located in the core of old Kalyan adjoining the Ram                |
|     |                           | Mandir temple complex and Pokhran (Kund) near Paar naka                          |
|     |                           | abutting Ram mandir road on west side.                                           |
| 5.2 | Architectural Description | It is a ground floor rectangular structure with sloping roof adjoining           |
| J.Z | Architectural Description | the Ram Mandir temple complex. The temple and its <i>garbhagriha</i>             |
|     |                           | (shrine) are oriented towards west direction. The shrine is at lower             |
|     |                           | level than the sabha mandap (prayer hall) with a Nandi shrine and                |
|     |                           | deep stambh on a central axis.                                                   |
|     |                           | ·                                                                                |
| 5.3 | Intrinsic                 | This temple is part of the Ram Mandir temple complex built                       |
|     |                           | adjoining Pokhran (water tank). It receives a yearly allowance of Rs             |
|     |                           | 31 from the state government for its upkeep.                                     |
| E 4 | Value Classification      | ADC/HIC/CDD Becommended Creder II A                                              |
| 5.4 | Value Classification      | ARC/HIS/GRP Recommended Grade: II A                                              |
| 6.0 |                           | Topography                                                                       |
| 6.1 | Floors                    | Ground floor.                                                                    |
|     |                           |                                                                                  |
| 7.0 |                           | Construction                                                                     |
| 7.1 | Plinth                    | 65 cm high plinth in local black basalt stone coursed masonry with               |
|     |                           | projecting flight of steps and balcao seats on its two sides.                    |
| 7.2 | Walls                     | Framed structure of exposed timber columns and beams with 23 cm                  |
|     |                           | thick brick masonry external wall till the sill height. The front façade         |
| 7.0 | Floor                     | is with fixed metal grill on either side of the entrance door.                   |
| 7.3 | Floor                     | Wooden attic space supported on the 20 x 20 cm wooden columns in the prever hall |
| 7.4 | Stairs                    | in the prayer hall.  None.                                                       |
| 7.4 | Openings                  | Fixed metal grill windows on the north and south side and entire                 |
| 1.3 | Openings                  | west façade of wooden framework with fixed metal grill and metal                 |
|     |                           | grilled entrance door.                                                           |
| 7.6 | Roofing                   | Timber framed mangalore tiled hip roof supported on rafters,                     |
|     |                           | boarding and battens.                                                            |
| 7.7 | Articulation              | None.                                                                            |
| 7.8 | Interiors                 | The floor of the shrine is 60 cm below the level of the prayer hall. A           |
|     |                           |                                                                                  |