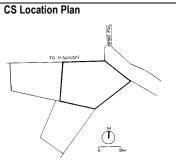

| Common Ref No: A1                      |
|----------------------------------------|
| Card No: 1                             |
| Ward (Part): C                         |
| CS No: 934, 935, 936                   |
| Plot Area: 560.1 m <sup>2</sup>        |
| <b>B U Area:</b> 222.74 m <sup>2</sup> |
| Date: 27 June 2002                     |
| Record by: Urmi                        |
| Review by: Sanjay                      |
| Int: Yes Ext: Yes                      |
| Photo Poft Album # 1 2 10              |