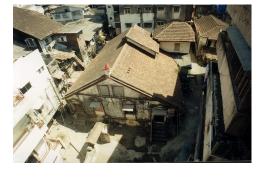

| PACE.      |                           | Photo. Ref: Album # 1, 2, 19                                                      |  |
|------------|---------------------------|-----------------------------------------------------------------------------------|--|
| 1.0        |                           | Denomination                                                                      |  |
| 1.1        | Name of Premises          | Shriram Mandir                                                                    |  |
| 1.2        | Earlier Name              | Shriram Mandir                                                                    |  |
| 1.3        | Built In                  | 1812                                                                              |  |
|            | 54                        | 1012                                                                              |  |
| 2.0        |                           | Access                                                                            |  |
| 2.1        | Main                      | On the west side from Ram Mandir road.                                            |  |
| 2.2        | Subsidiary                | Ram Mandir road                                                                   |  |
| 2.0        |                           | Ournavahin nattava                                                                |  |
| 3.0        | Present                   | Ownership pattern Shri Ramji Devsthan Trust.                                      |  |
| 3.2        | Past                      | Sardar Karlekar                                                                   |  |
| 3.3        | Status                    | Trust                                                                             |  |
| 3.3        | Glatus                    | 11001                                                                             |  |
| 4.0        |                           | Use                                                                               |  |
| 4.1        | Present                   | Religious                                                                         |  |
| 4.2        | Past                      | Religious                                                                         |  |
| 4.2        | Usage                     | Daily                                                                             |  |
| 5.0        |                           | Significance & Value Classification                                               |  |
| 5.1        | Townscape (Manmade)       | The temple complex is located in the core of old Kalyan adjoining the             |  |
|            |                           | water tank (Pokharan) on the east side and near Paar Naka.                        |  |
| 5.2        | Architectural Description | The Shriram Mandir is the main structure of the temple complex and built          |  |
| 0.2        | Aromeotara Besonption     | adjacent to a water tank called Pushkarni/Pokhran/Kund. The temple and            |  |
|            |                           | water tank are integral to each other, with the prayer hall of the temple         |  |
|            |                           | overlooking the beautiful square Kund. The temple is a long single storied        |  |
|            |                           |                                                                                   |  |
|            |                           | hipped sloping roof structure with the domed internal shrine (garbhagriha)        |  |
|            |                           | and a sabha mandap (prayer hall) with overlooking gallery. The                    |  |
|            |                           | rectangular plan of the building is oriented in north-south direction.            |  |
|            |                           | Carved wooden arches and colonnade in the prayer hall support the                 |  |
|            |                           | overlooking gallery. Externally the structure is patterned with floor to lintel   |  |
|            |                           | level double shutter wooden windows at both the floors. The Maruti                |  |
|            |                           | shrine, pujari's residence, <i>deep stambh</i> , entrance gate <i>(dindi)</i> and |  |
|            |                           | dharamashala, are other structures of the complex.                                |  |
| 5.3        | Intrinsic                 | During the Peshwa rule in Kalyan, one of the officers Sardar Karlekar built       |  |
|            |                           | this temple adjoining Pokhran (water tank). Ramjanmotsav celebration and          |  |
|            |                           | other occasional functions are held in the temple since its inception. The        |  |
|            |                           | woodwork in central hall of the temple resembles the woodwork of                  |  |
|            |                           | Subhedar Wada. The flooring in the shrine is in glazed white tiles.               |  |
| 5.4        | Value Classification      | ARC/HIS/CUL/DES/STY/GRP/LOC Recommended Grade: I                                  |  |
|            |                           |                                                                                   |  |
| 6.0<br>6.1 | Floors                    | Topography<br>Ground + One                                                        |  |
| 0.1        | 1 10013                   |                                                                                   |  |
| 7.0        | DU 4                      | Construction                                                                      |  |
| 7.1        | Plinth                    | 120 cm high plinth in local black basalt stone coursed masonry for the            |  |
|            |                           | side facing the road and entrance facade, which has projecting flight of          |  |
|            |                           | steps. The plinth wall facing the Pokhran side is 4.0 m high with a 1m            |  |
| 7.0        | Walla                     | deep rectangular niche and 60 cm deep arch niche.                                 |  |
| 7.2        | Walls                     | Framed structure in exposed timber columns and beams with 45 cm thick             |  |
| 7 2        | Floor                     | external brick infill walls. Shrine in 45 cm thick stone coursed masonry.         |  |
| 7.3        | Floor                     | Wooden floor overlooking gallery of planks supported over beams laid              |  |