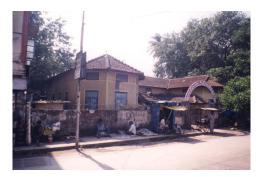

| 1   |                           | BLA B CALL TES                                                                   |
|-----|---------------------------|----------------------------------------------------------------------------------|
|     |                           | Photo. Ref: Album # 2, 23                                                        |
| 1.0 |                           | Denomination                                                                     |
| 1.1 | Name of Premises          | Shree Kashi Vishweshwar Mandir                                                   |
| 1.2 | Earlier Name              | Shree Kashi Vishweshwar Mandir                                                   |
| 1.3 | Built In                  | 19 <sup>th</sup> Century                                                         |
|     |                           |                                                                                  |
| 2.0 |                           | Access                                                                           |
| 2.1 | Main                      | On the Westside from Ram Mandir road                                             |
| 2.2 | Subsidiary                | On west side from Ram Mandir road                                                |
| 3.0 |                           | Ownership nettern                                                                |
| 3.1 | Present                   | Ownership pattern Brahaman Society Trust                                         |
| 3.2 | Past                      | Patankar Family                                                                  |
| 3.3 | Status                    | Trust                                                                            |
| 0.0 | Cuita                     | Truot                                                                            |
| 4.0 |                           | Use                                                                              |
| 4.1 | Present                   | Religiuos                                                                        |
| 4.2 | Past                      | Religiuos                                                                        |
| 4.2 | Usage                     | Daily                                                                            |
|     |                           |                                                                                  |
| 5.0 |                           | Significance & Value Classification                                              |
| 5.1 | Townscape (Manmade)       | The temple is located in the core of old Kalyan adjoining the Ram                |
|     |                           | Mandir temple complex and Pokhran (Kund) near Paar naka                          |
|     |                           | abutting Ram mandir road on west side.                                           |
| 5.2 | Architectural Description | It is a ground floor rectangular structure with sloping roof adjoining           |
| J.Z | Architectural Description | the Ram Mandir temple complex. The temple and its <i>garbhagriha</i>             |
|     |                           | (shrine) are oriented towards west direction. The shrine is at lower             |
|     |                           | level than the sabha mandap (prayer hall) with a Nandi shrine and                |
|     |                           | deep stambh on a central axis.                                                   |
|     |                           | ·                                                                                |
| 5.3 | Intrinsic                 | This temple is part of the Ram Mandir temple complex built                       |
|     |                           | adjoining Pokhran (water tank). It receives a yearly allowance of Rs             |
|     |                           | 31 from the state government for its upkeep.                                     |
| E 4 | Value Classification      | ADC/HIC/CDD Becommended Creder II A                                              |
| 5.4 | Value Classification      | ARC/HIS/GRP Recommended Grade: II A                                              |
| 6.0 |                           | Topography                                                                       |
| 6.1 | Floors                    | Ground floor.                                                                    |
|     |                           |                                                                                  |
| 7.0 |                           | Construction                                                                     |
| 7.1 | Plinth                    | 65 cm high plinth in local black basalt stone coursed masonry with               |
|     |                           | projecting flight of steps and balcao seats on its two sides.                    |
| 7.2 | Walls                     | Framed structure of exposed timber columns and beams with 23 cm                  |
|     |                           | thick brick masonry external wall till the sill height. The front façade         |
| 7.0 | Floor                     | is with fixed metal grill on either side of the entrance door.                   |
| 7.3 | Floor                     | Wooden attic space supported on the 20 x 20 cm wooden columns in the prever hall |
| 7.4 | Stairs                    | in the prayer hall.  None.                                                       |
| 7.4 | Openings                  | Fixed metal grill windows on the north and south side and entire                 |
| 1.3 | Openings                  | west façade of wooden framework with fixed metal grill and metal                 |
|     |                           | grilled entrance door.                                                           |
| 7.6 | Roofing                   | Timber framed mangalore tiled hip roof supported on rafters,                     |
|     |                           | boarding and battens.                                                            |
| 7.7 | Articulation              | None.                                                                            |
| 7.8 | Interiors                 | The floor of the shrine is 60 cm below the level of the prayer hall. A           |
|     |                           |                                                                                  |

|            |                                           | •                                                                                                                                                                                           |
|------------|-------------------------------------------|---------------------------------------------------------------------------------------------------------------------------------------------------------------------------------------------|
| 7.9        | Finishes                                  | statue of marble turtle is in the prayer hall in axis to the main shrine. Walls: External walls are of sand faced plaster and the internal walls are clad with polished marble stone tiles. |
|            |                                           | Flooring: 45 x 60 cm marble tiles laid on the floor of the prayer hall.                                                                                                                     |
| 7.10       | Compound/ Fence / Gate                    | The compound wall is a 23 cm and 120 cm high brick masonry wall                                                                                                                             |
|            |                                           | with coping and the entrance gate is an elliptical arched opening in                                                                                                                        |
|            | •                                         | axis to the temple structure.                                                                                                                                                               |
| 7.11       | Curtilege / unbuilt space / out buildings | The Ram Mandir in the north, Maruti shrine and <i>deep stambh</i> in the                                                                                                                    |
|            |                                           | west, dharamashala, Pujari's residence in the east, Entrance gate are other structures of the complex.                                                                                      |
|            |                                           | are other structures of the complex.                                                                                                                                                        |
| 8.0        |                                           | Services & Utilities                                                                                                                                                                        |
| 8.1        | Lighting                                  | Natural light through doors and open M.S grill on three sides of the                                                                                                                        |
|            |                                           | temple. Artificial lighting using fluorescent light fixtures.                                                                                                                               |
| 8.2        | Ventilation                               | Natural cross ventilation through M.S grill.                                                                                                                                                |
| 8.3        | Electricity                               | Adequate supply.                                                                                                                                                                            |
| 8.4        | Water Supply                              | Municipal Corporation.                                                                                                                                                                      |
| 8.5        | Drainage (Plumbing and Sanitation         | Municipal lines and septic tank.                                                                                                                                                            |
| 8.6        | Fire precaution                           | None.                                                                                                                                                                                       |
| 8.7        | Other (HVAC/BMS/ Security Systems)        | None.                                                                                                                                                                                       |
| 0.0        |                                           | Condition                                                                                                                                                                                   |
| 9.0        | Plinth                                    | Good                                                                                                                                                                                        |
| 9.1<br>9.2 | Walls                                     | Good                                                                                                                                                                                        |
| 9.2        | Floor                                     | Good                                                                                                                                                                                        |
| 9.3<br>9.4 | Stairs                                    | None                                                                                                                                                                                        |
| 9.5        | Openings                                  | Good                                                                                                                                                                                        |
| 9.6        | Roofing                                   | Good                                                                                                                                                                                        |
| 9.7        | Articulation & Finishes                   | Good                                                                                                                                                                                        |
| 9.8        | Services                                  | Good                                                                                                                                                                                        |
| 9.0        | Services                                  |                                                                                                                                                                                             |
| 9.9        | Outbuildings                              | Poor. Moss growth on the compound wall. The <i>dharamshala</i> is in a dilapidated condition. The walls are ruined and roof does not exist.                                                 |
| 9.10       | Overall condition                         | Good Maintenance level: Good                                                                                                                                                                |
| J. 1U      | Overall Collulation                       | Wallichange level. GUUU                                                                                                                                                                     |
| 10.0       |                                           | Transformation                                                                                                                                                                              |
| 10.1       | Form                                      | The prayer hall has been enclosed by a brick masonry wall.                                                                                                                                  |
| 10.2       | Structure                                 | None.                                                                                                                                                                                       |
| 10.3       | Articulation & Finishes                   | The floor and internal walls of the temple have been clad with                                                                                                                              |
|            |                                           | polished marble tiles.                                                                                                                                                                      |
| 11.0       |                                           | DP Remarks/Perceived Threats                                                                                                                                                                |
| 11.1       | Remarks                                   | The Kashivishveshvar Mandir temple complex is marked for public                                                                                                                             |
|            | . Comunic                                 | purpose.                                                                                                                                                                                    |
| 11.2       | Threats                                   | The compound wall, <i>nandi</i> shrine, <i>deep stambh</i> will be demolished                                                                                                               |
| 2          | 5410                                      | by road widening.                                                                                                                                                                           |
|            |                                           | of road maching.                                                                                                                                                                            |
| 12.0       |                                           | Additional Photographs                                                                                                                                                                      |