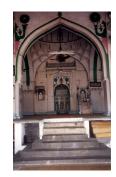

| 1   |                           | BLA B CALL TES                                                                   |
|-----|---------------------------|----------------------------------------------------------------------------------|
|     |                           | Photo. Ref: Album # 2, 23                                                        |
| 1.0 |                           | Denomination                                                                     |
| 1.1 | Name of Premises          | Shree Kashi Vishweshwar Mandir                                                   |
| 1.2 | Earlier Name              | Shree Kashi Vishweshwar Mandir                                                   |
| 1.3 | Built In                  | 19 <sup>th</sup> Century                                                         |
|     |                           |                                                                                  |
| 2.0 |                           | Access                                                                           |
| 2.1 | Main                      | On the Westside from Ram Mandir road                                             |
| 2.2 | Subsidiary                | On west side from Ram Mandir road                                                |
| 3.0 |                           | Ownership nettern                                                                |
| 3.1 | Present                   | Ownership pattern Brahaman Society Trust                                         |
| 3.2 | Past                      | Patankar Family                                                                  |
| 3.3 | Status                    | Trust                                                                            |
| 0.0 | Cuita                     | Truot                                                                            |
| 4.0 |                           | Use                                                                              |
| 4.1 | Present                   | Religiuos                                                                        |
| 4.2 | Past                      | Religiuos                                                                        |
| 4.2 | Usage                     | Daily                                                                            |
|     |                           |                                                                                  |
| 5.0 |                           | Significance & Value Classification                                              |
| 5.1 | Townscape (Manmade)       | The temple is located in the core of old Kalyan adjoining the Ram                |
|     |                           | Mandir temple complex and Pokhran (Kund) near Paar naka                          |
|     |                           | abutting Ram mandir road on west side.                                           |
| 5.2 | Architectural Description | It is a ground floor rectangular structure with sloping roof adjoining           |
| J.Z | Architectural Description | the Ram Mandir temple complex. The temple and its <i>garbhagriha</i>             |
|     |                           | (shrine) are oriented towards west direction. The shrine is at lower             |
|     |                           | level than the sabha mandap (prayer hall) with a Nandi shrine and                |
|     |                           | deep stambh on a central axis.                                                   |
|     |                           | ·                                                                                |
| 5.3 | Intrinsic                 | This temple is part of the Ram Mandir temple complex built                       |
|     |                           | adjoining Pokhran (water tank). It receives a yearly allowance of Rs             |
|     |                           | 31 from the state government for its upkeep.                                     |
| E 4 | Value Classification      | ADC/HIC/CDD Becommended Creder II A                                              |
| 5.4 | Value Classification      | ARC/HIS/GRP Recommended Grade: II A                                              |
| 6.0 |                           | Topography                                                                       |
| 6.1 | Floors                    | Ground floor.                                                                    |
|     |                           |                                                                                  |
| 7.0 |                           | Construction                                                                     |
| 7.1 | Plinth                    | 65 cm high plinth in local black basalt stone coursed masonry with               |
|     |                           | projecting flight of steps and balcao seats on its two sides.                    |
| 7.2 | Walls                     | Framed structure of exposed timber columns and beams with 23 cm                  |
|     |                           | thick brick masonry external wall till the sill height. The front façade         |
| 7.0 | Floor                     | is with fixed metal grill on either side of the entrance door.                   |
| 7.3 | Floor                     | Wooden attic space supported on the 20 x 20 cm wooden columns in the prever hall |
| 7.4 | Stairs                    | in the prayer hall.  None.                                                       |
| 7.4 | Openings                  | Fixed metal grill windows on the north and south side and entire                 |
| 1.3 | Openings                  | west façade of wooden framework with fixed metal grill and metal                 |
|     |                           | grilled entrance door.                                                           |
| 7.6 | Roofing                   | Timber framed mangalore tiled hip roof supported on rafters,                     |
|     |                           | boarding and battens.                                                            |
| 7.7 | Articulation              | None.                                                                            |
| 7.8 | Interiors                 | The floor of the shrine is 60 cm below the level of the prayer hall. A           |
|     |                           |                                                                                  |

|            |                                           | •                                                                                                                                                                                           |
|------------|-------------------------------------------|---------------------------------------------------------------------------------------------------------------------------------------------------------------------------------------------|
| 7.9        | Finishes                                  | statue of marble turtle is in the prayer hall in axis to the main shrine. Walls: External walls are of sand faced plaster and the internal walls are clad with polished marble stone tiles. |
|            |                                           | Flooring: 45 x 60 cm marble tiles laid on the floor of the prayer hall.                                                                                                                     |
| 7.10       | Compound/ Fence / Gate                    | The compound wall is a 23 cm and 120 cm high brick masonry wall                                                                                                                             |
|            |                                           | with coping and the entrance gate is an elliptical arched opening in                                                                                                                        |
|            | •                                         | axis to the temple structure.                                                                                                                                                               |
| 7.11       | Curtilege / unbuilt space / out buildings | The Ram Mandir in the north, Maruti shrine and <i>deep stambh</i> in the                                                                                                                    |
|            |                                           | west, dharamashala, Pujari's residence in the east, Entrance gate are other structures of the complex.                                                                                      |
|            |                                           | are other structures of the complex.                                                                                                                                                        |
| 8.0        |                                           | Services & Utilities                                                                                                                                                                        |
| 8.1        | Lighting                                  | Natural light through doors and open M.S grill on three sides of the                                                                                                                        |
|            |                                           | temple. Artificial lighting using fluorescent light fixtures.                                                                                                                               |
| 8.2        | Ventilation                               | Natural cross ventilation through M.S grill.                                                                                                                                                |
| 8.3        | Electricity                               | Adequate supply.                                                                                                                                                                            |
| 8.4        | Water Supply                              | Municipal Corporation.                                                                                                                                                                      |
| 8.5        | Drainage (Plumbing and Sanitation         | Municipal lines and septic tank.                                                                                                                                                            |
| 8.6        | Fire precaution                           | None.                                                                                                                                                                                       |
| 8.7        | Other (HVAC/BMS/ Security Systems)        | None.                                                                                                                                                                                       |
| 0.0        |                                           | Condition                                                                                                                                                                                   |
| 9.0        | Plinth                                    | Good                                                                                                                                                                                        |
| 9.1<br>9.2 | Walls                                     | Good                                                                                                                                                                                        |
| 9.2        | Floor                                     | Good                                                                                                                                                                                        |
| 9.3<br>9.4 | Stairs                                    | None                                                                                                                                                                                        |
| 9.5        | Openings                                  | Good                                                                                                                                                                                        |
| 9.6        | Roofing                                   | Good                                                                                                                                                                                        |
| 9.7        | Articulation & Finishes                   | Good                                                                                                                                                                                        |
| 9.8        | Services                                  | Good                                                                                                                                                                                        |
| 9.0        | Services                                  |                                                                                                                                                                                             |
| 9.9        | Outbuildings                              | Poor. Moss growth on the compound wall. The <i>dharamshala</i> is in a dilapidated condition. The walls are ruined and roof does not exist.                                                 |
| 9.10       | Overall condition                         | Good Maintenance level: Good                                                                                                                                                                |
| J. 1U      | Overall Collulation                       | Wallichange level. GUUU                                                                                                                                                                     |
| 10.0       |                                           | Transformation                                                                                                                                                                              |
| 10.1       | Form                                      | The prayer hall has been enclosed by a brick masonry wall.                                                                                                                                  |
| 10.2       | Structure                                 | None.                                                                                                                                                                                       |
| 10.3       | Articulation & Finishes                   | The floor and internal walls of the temple have been clad with                                                                                                                              |
|            |                                           | polished marble tiles.                                                                                                                                                                      |
| 11.0       |                                           | DP Remarks/Perceived Threats                                                                                                                                                                |
| 11.1       | Remarks                                   | The Kashivishveshvar Mandir temple complex is marked for public                                                                                                                             |
|            | . Comunic                                 | purpose.                                                                                                                                                                                    |
| 11.2       | Threats                                   | The compound wall, <i>nandi</i> shrine, <i>deep stambh</i> will be demolished                                                                                                               |
| 2          | 5410                                      | by road widening.                                                                                                                                                                           |
|            |                                           | of road maching.                                                                                                                                                                            |
| 12.0       |                                           | Additional Photographs                                                                                                                                                                      |