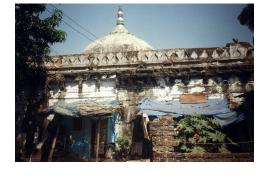

| PACE.      |                           | Photo. Ref: Album # 1, 2, 19                                                      |  |
|------------|---------------------------|-----------------------------------------------------------------------------------|--|
| 1.0        |                           | Denomination                                                                      |  |
| 1.1        | Name of Premises          | Shriram Mandir                                                                    |  |
| 1.2        | Earlier Name              | Shriram Mandir                                                                    |  |
| 1.3        | Built In                  | 1812                                                                              |  |
|            | 54                        | 1012                                                                              |  |
| 2.0        |                           | Access                                                                            |  |
| 2.1        | Main                      | On the west side from Ram Mandir road.                                            |  |
| 2.2        | Subsidiary                | Ram Mandir road                                                                   |  |
| 2.0        |                           | Ournavahin nattava                                                                |  |
| 3.0        | Present                   | Ownership pattern Shri Ramji Devsthan Trust.                                      |  |
| 3.2        | Past                      | Sardar Karlekar                                                                   |  |
| 3.3        | Status                    | Trust                                                                             |  |
| 3.3        | Glatus                    | 11001                                                                             |  |
| 4.0        |                           | Use                                                                               |  |
| 4.1        | Present                   | Religious                                                                         |  |
| 4.2        | Past                      | Religious                                                                         |  |
| 4.2        | Usage                     | Daily                                                                             |  |
| 5.0        |                           | Significance & Value Classification                                               |  |
| 5.1        | Townscape (Manmade)       | The temple complex is located in the core of old Kalyan adjoining the             |  |
|            |                           | water tank (Pokharan) on the east side and near Paar Naka.                        |  |
| 5.2        | Architectural Description | The Shriram Mandir is the main structure of the temple complex and built          |  |
| 0.2        | Aromeotara Besonption     | adjacent to a water tank called Pushkarni/Pokhran/Kund. The temple and            |  |
|            |                           | water tank are integral to each other, with the prayer hall of the temple         |  |
|            |                           | overlooking the beautiful square Kund. The temple is a long single storied        |  |
|            |                           |                                                                                   |  |
|            |                           | hipped sloping roof structure with the domed internal shrine (garbhagriha)        |  |
|            |                           | and a sabha mandap (prayer hall) with overlooking gallery. The                    |  |
|            |                           | rectangular plan of the building is oriented in north-south direction.            |  |
|            |                           | Carved wooden arches and colonnade in the prayer hall support the                 |  |
|            |                           | overlooking gallery. Externally the structure is patterned with floor to lintel   |  |
|            |                           | level double shutter wooden windows at both the floors. The Maruti                |  |
|            |                           | shrine, pujari's residence, <i>deep stambh</i> , entrance gate <i>(dindi)</i> and |  |
|            |                           | dharamashala, are other structures of the complex.                                |  |
| 5.3        | Intrinsic                 | During the Peshwa rule in Kalyan, one of the officers Sardar Karlekar built       |  |
|            |                           | this temple adjoining Pokhran (water tank). Ramjanmotsav celebration and          |  |
|            |                           | other occasional functions are held in the temple since its inception. The        |  |
|            |                           | woodwork in central hall of the temple resembles the woodwork of                  |  |
|            |                           | Subhedar Wada. The flooring in the shrine is in glazed white tiles.               |  |
| 5.4        | Value Classification      | ARC/HIS/CUL/DES/STY/GRP/LOC Recommended Grade: I                                  |  |
|            |                           |                                                                                   |  |
| 6.0<br>6.1 | Floors                    | Topography<br>Ground + One                                                        |  |
| 0.1        | 1 10013                   |                                                                                   |  |
| 7.0        | DU 4                      | Construction                                                                      |  |
| 7.1        | Plinth                    | 120 cm high plinth in local black basalt stone coursed masonry for the            |  |
|            |                           | side facing the road and entrance facade, which has projecting flight of          |  |
|            |                           | steps. The plinth wall facing the Pokhran side is 4.0 m high with a 1m            |  |
| 7.0        | Walla                     | deep rectangular niche and 60 cm deep arch niche.                                 |  |
| 7.2        | Walls                     | Framed structure in exposed timber columns and beams with 45 cm thick             |  |
| 7 2        | Floor                     | external brick infill walls. Shrine in 45 cm thick stone coursed masonry.         |  |
| 7.3        | Floor                     | Wooden floor overlooking gallery of planks supported over beams laid              |  |

|                |                                    | Silitani Mandii (conta.)                                                         |
|----------------|------------------------------------|----------------------------------------------------------------------------------|
|                |                                    | with earth finish. There is a wooden attic above the prayer hall.                |
| 7.4            | Stairs                             | 60 cm wide basalt stone straight flight internal staircase on the south side.    |
| 7.5            | Openings                           | 195 x 200 cm timber frame double shutter entrance door with fixed M.S            |
|                |                                    | grill on the north side façade. 90 x 170 cm timber framed, double shutter,       |
|                |                                    | wood panelled windows from floor to lintel level lines the two longer sides      |
|                |                                    | of the temple at both floor levels.                                              |
| 7.6            | Roofing                            | Timber framed mangalore tiles hip roof with rafters, boarding and battens.       |
| 7.7            | Articulation                       | Carved wood foliate arches in the prayer hall and carved wooden brackets         |
|                |                                    | and niches on the external wall are interesting features of the temple.          |
| 7.8            | Interiors                          | Carved wooden foliate arches and 25 x 25 cm wooden colonnade                     |
|                |                                    | supporting the overlooking gallery in the hall.                                  |
| 7.9            | Finishes                           | Walls: External walls are lime washed and internally oil painted.                |
|                |                                    | Flooring: 30 x 30 cm polished kota tiles on ground floor and exposed             |
|                |                                    | earth laid on the upper floor.                                                   |
| 7.10           | Compound/ Fence / Gate             | Brick masonry compound wall with coping. Two double shuttered main               |
|                | <b>,</b>                           | wooden entrance gates abut the Ram mandir road on the west.                      |
| 7.11           | Curtilege / unbuilt space / out    | The Kashi Vishveshwar Mandir on the south side, Maruti shrine, well,             |
|                | buildings                          | dharamashala, pujari's residence, deep stambh, entrance gate are other           |
|                | <b>3</b>                           | structures of the complex.                                                       |
|                |                                    |                                                                                  |
| 8.0            |                                    | Services & Utilities                                                             |
| 8.1            | Lighting                           | Natural light through doors on the north side and windows on both floors         |
|                |                                    | of the east and west side. Artificial lighting using fluorescent light fixtures. |
| 8.2            | Ventilation                        | Natural cross ventilation through doors and windows.                             |
| 8.3            | Electricity                        | Adequate supply.                                                                 |
| 8.4            | Water Supply                       | Municipal Corporation and well.                                                  |
| 8.5            | Drainage (Plumbing and Sanitation  | Municipal lines and septic tank.                                                 |
| 8.6            | Fire precaution                    | None                                                                             |
| 8.7            | Other (HVAC/BMS/ Security Systems) | None                                                                             |
| 9.0            |                                    | Condition                                                                        |
| 9.1            | Plinth                             | Good                                                                             |
| 9.2            | Walls                              | Good                                                                             |
| 9.3            | Floor                              | Good                                                                             |
| 9.4            | Stairs                             | Fair. The edges are worn off.                                                    |
| 9.5            | Openings                           | Fair. Few window shutters of the upper floor are broken.                         |
| 9.6            | Roofing                            | Good                                                                             |
| 9.7            | Articulation & Finishes            | Good                                                                             |
| 9.8            | Services                           | Fair. No storm water drains.                                                     |
| 9.9            | Outbuildings                       | Poor. Moss on the external walls and roof tiles of the shrine.                   |
| 9.10           | Overall condition                  | Good Maintenance level: Fair                                                     |
|                |                                    |                                                                                  |
| 10.0           |                                    | Transformation                                                                   |
| 10.1           | Form                               | Incongruent extension of a shrine with asbestos sheet supported on two           |
|                | - ·                                | brick masonry columns facing the water tank.                                     |
| 10.2           | Structure                          | None                                                                             |
| 10.3           | Articulation & Finishes            | None                                                                             |
| 11.0           |                                    | DP Remarks/Perceived Threats                                                     |
| 11.1           |                                    | The temple complex is marked for public purpose.                                 |
| 11.2           |                                    | The complete temple structure, Maruti shrine, entrance gate with wall will       |
| · · · <u>-</u> |                                    | be demolished by road widening                                                   |
|                |                                    | ,                                                                                |
| 12.0           | <u></u>                            | Additional Photographs                                                           |
|                |                                    |                                                                                  |