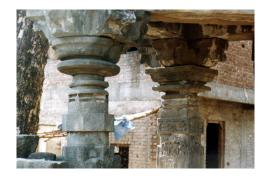

| 1   |                           | BLA B CALL TES                                                                   |
|-----|---------------------------|----------------------------------------------------------------------------------|
|     |                           | Photo. Ref: Album # 2, 23                                                        |
| 1.0 |                           | Denomination                                                                     |
| 1.1 | Name of Premises          | Shree Kashi Vishweshwar Mandir                                                   |
| 1.2 | Earlier Name              | Shree Kashi Vishweshwar Mandir                                                   |
| 1.3 | Built In                  | 19 <sup>th</sup> Century                                                         |
|     |                           |                                                                                  |
| 2.0 |                           | Access                                                                           |
| 2.1 | Main                      | On the Westside from Ram Mandir road                                             |
| 2.2 | Subsidiary                | On west side from Ram Mandir road                                                |
| 3.0 |                           | Ownership nettern                                                                |
| 3.1 | Present                   | Ownership pattern Brahaman Society Trust                                         |
| 3.2 | Past                      | Patankar Family                                                                  |
| 3.3 | Status                    | Trust                                                                            |
| 0.0 | Cuita                     | Truot                                                                            |
| 4.0 |                           | Use                                                                              |
| 4.1 | Present                   | Religiuos                                                                        |
| 4.2 | Past                      | Religiuos                                                                        |
| 4.2 | Usage                     | Daily                                                                            |
|     |                           |                                                                                  |
| 5.0 |                           | Significance & Value Classification                                              |
| 5.1 | Townscape (Manmade)       | The temple is located in the core of old Kalyan adjoining the Ram                |
|     |                           | Mandir temple complex and Pokhran (Kund) near Paar naka                          |
|     |                           | abutting Ram mandir road on west side.                                           |
| 5.2 | Architectural Description | It is a ground floor rectangular structure with sloping roof adjoining           |
| J.Z | Architectural Description | the Ram Mandir temple complex. The temple and its <i>garbhagriha</i>             |
|     |                           | (shrine) are oriented towards west direction. The shrine is at lower             |
|     |                           | level than the sabha mandap (prayer hall) with a Nandi shrine and                |
|     |                           | deep stambh on a central axis.                                                   |
|     |                           | ·                                                                                |
| 5.3 | Intrinsic                 | This temple is part of the Ram Mandir temple complex built                       |
|     |                           | adjoining Pokhran (water tank). It receives a yearly allowance of Rs             |
|     |                           | 31 from the state government for its upkeep.                                     |
| E 4 | Value Classification      | ADC/HIC/CDD Becommended Creder II A                                              |
| 5.4 | Value Classification      | ARC/HIS/GRP Recommended Grade: II A                                              |
| 6.0 |                           | Topography                                                                       |
| 6.1 | Floors                    | Ground floor.                                                                    |
|     |                           |                                                                                  |
| 7.0 |                           | Construction                                                                     |
| 7.1 | Plinth                    | 65 cm high plinth in local black basalt stone coursed masonry with               |
|     |                           | projecting flight of steps and balcao seats on its two sides.                    |
| 7.2 | Walls                     | Framed structure of exposed timber columns and beams with 23 cm                  |
|     |                           | thick brick masonry external wall till the sill height. The front façade         |
| 7.0 | Floor                     | is with fixed metal grill on either side of the entrance door.                   |
| 7.3 | Floor                     | Wooden attic space supported on the 20 x 20 cm wooden columns in the prever hall |
| 7.4 | Stairs                    | in the prayer hall.  None.                                                       |
| 7.4 | Openings                  | Fixed metal grill windows on the north and south side and entire                 |
| 1.3 | Openings                  | west façade of wooden framework with fixed metal grill and metal                 |
|     |                           | grilled entrance door.                                                           |
| 7.6 | Roofing                   | Timber framed mangalore tiled hip roof supported on rafters,                     |
|     |                           | boarding and battens.                                                            |
| 7.7 | Articulation              | None.                                                                            |
| 7.8 | Interiors                 | The floor of the shrine is 60 cm below the level of the prayer hall. A           |
|     |                           |                                                                                  |

|            |                                           | •                                                                                                                                                                                           |
|------------|-------------------------------------------|---------------------------------------------------------------------------------------------------------------------------------------------------------------------------------------------|
| 7.9        | Finishes                                  | statue of marble turtle is in the prayer hall in axis to the main shrine. Walls: External walls are of sand faced plaster and the internal walls are clad with polished marble stone tiles. |
|            |                                           | Flooring: 45 x 60 cm marble tiles laid on the floor of the prayer hall.                                                                                                                     |
| 7.10       | Compound/ Fence / Gate                    | The compound wall is a 23 cm and 120 cm high brick masonry wall                                                                                                                             |
|            |                                           | with coping and the entrance gate is an elliptical arched opening in                                                                                                                        |
|            | •                                         | axis to the temple structure.                                                                                                                                                               |
| 7.11       | Curtilege / unbuilt space / out buildings | The Ram Mandir in the north, Maruti shrine and <i>deep stambh</i> in the                                                                                                                    |
|            |                                           | west, dharamashala, Pujari's residence in the east, Entrance gate are other structures of the complex.                                                                                      |
|            |                                           | are other structures of the complex.                                                                                                                                                        |
| 8.0        |                                           | Services & Utilities                                                                                                                                                                        |
| 8.1        | Lighting                                  | Natural light through doors and open M.S grill on three sides of the                                                                                                                        |
|            |                                           | temple. Artificial lighting using fluorescent light fixtures.                                                                                                                               |
| 8.2        | Ventilation                               | Natural cross ventilation through M.S grill.                                                                                                                                                |
| 8.3        | Electricity                               | Adequate supply.                                                                                                                                                                            |
| 8.4        | Water Supply                              | Municipal Corporation.                                                                                                                                                                      |
| 8.5        | Drainage (Plumbing and Sanitation         | Municipal lines and septic tank.                                                                                                                                                            |
| 8.6        | Fire precaution                           | None.                                                                                                                                                                                       |
| 8.7        | Other (HVAC/BMS/ Security Systems)        | None.                                                                                                                                                                                       |
| 0.0        |                                           | Condition                                                                                                                                                                                   |
| 9.0        | Plinth                                    | Good                                                                                                                                                                                        |
| 9.1<br>9.2 | Walls                                     | Good                                                                                                                                                                                        |
| 9.2        | Floor                                     | Good                                                                                                                                                                                        |
| 9.3<br>9.4 | Stairs                                    | None                                                                                                                                                                                        |
| 9.5        | Openings                                  | Good                                                                                                                                                                                        |
| 9.6        | Roofing                                   | Good                                                                                                                                                                                        |
| 9.7        | Articulation & Finishes                   | Good                                                                                                                                                                                        |
| 9.8        | Services                                  | Good                                                                                                                                                                                        |
| 9.0        | Services                                  |                                                                                                                                                                                             |
| 9.9        | Outbuildings                              | Poor. Moss growth on the compound wall. The <i>dharamshala</i> is in a dilapidated condition. The walls are ruined and roof does not exist.                                                 |
| 9.10       | Overall condition                         | Good Maintenance level: Good                                                                                                                                                                |
| J. 1U      | Overall Collulation                       | Wallichange level. GUUU                                                                                                                                                                     |
| 10.0       |                                           | Transformation                                                                                                                                                                              |
| 10.1       | Form                                      | The prayer hall has been enclosed by a brick masonry wall.                                                                                                                                  |
| 10.2       | Structure                                 | None.                                                                                                                                                                                       |
| 10.3       | Articulation & Finishes                   | The floor and internal walls of the temple have been clad with                                                                                                                              |
|            |                                           | polished marble tiles.                                                                                                                                                                      |
| 11.0       |                                           | DP Remarks/Perceived Threats                                                                                                                                                                |
| 11.1       | Remarks                                   | The Kashivishveshvar Mandir temple complex is marked for public                                                                                                                             |
|            | . Comunic                                 | purpose.                                                                                                                                                                                    |
| 11.2       | Threats                                   | The compound wall, <i>nandi</i> shrine, <i>deep stambh</i> will be demolished                                                                                                               |
| 2          | 5410                                      | by road widening.                                                                                                                                                                           |
|            |                                           | of road maching.                                                                                                                                                                            |
| 12.0       |                                           | Additional Photographs                                                                                                                                                                      |