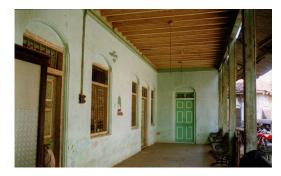

| 1   |                           | BLA B CALL TES                                                                   |
|-----|---------------------------|----------------------------------------------------------------------------------|
|     |                           | Photo. Ref: Album # 2, 23                                                        |
| 1.0 |                           | Denomination                                                                     |
| 1.1 | Name of Premises          | Shree Kashi Vishweshwar Mandir                                                   |
| 1.2 | Earlier Name              | Shree Kashi Vishweshwar Mandir                                                   |
| 1.3 | Built In                  | 19 <sup>th</sup> Century                                                         |
|     |                           |                                                                                  |
| 2.0 |                           | Access                                                                           |
| 2.1 | Main                      | On the Westside from Ram Mandir road                                             |
| 2.2 | Subsidiary                | On west side from Ram Mandir road                                                |
| 3.0 |                           | Ownership nettern                                                                |
| 3.1 | Present                   | Ownership pattern Brahaman Society Trust                                         |
| 3.2 | Past                      | Patankar Family                                                                  |
| 3.3 | Status                    | Trust                                                                            |
| 0.0 | Cuita                     | Truot                                                                            |
| 4.0 |                           | Use                                                                              |
| 4.1 | Present                   | Religiuos                                                                        |
| 4.2 | Past                      | Religiuos                                                                        |
| 4.2 | Usage                     | Daily                                                                            |
|     |                           |                                                                                  |
| 5.0 |                           | Significance & Value Classification                                              |
| 5.1 | Townscape (Manmade)       | The temple is located in the core of old Kalyan adjoining the Ram                |
|     |                           | Mandir temple complex and Pokhran (Kund) near Paar naka                          |
|     |                           | abutting Ram mandir road on west side.                                           |
| 5.2 | Architectural Description | It is a ground floor rectangular structure with sloping roof adjoining           |
| J.Z | Architectural Description | the Ram Mandir temple complex. The temple and its <i>garbhagriha</i>             |
|     |                           | (shrine) are oriented towards west direction. The shrine is at lower             |
|     |                           | level than the sabha mandap (prayer hall) with a Nandi shrine and                |
|     |                           | deep stambh on a central axis.                                                   |
|     |                           | ·                                                                                |
| 5.3 | Intrinsic                 | This temple is part of the Ram Mandir temple complex built                       |
|     |                           | adjoining Pokhran (water tank). It receives a yearly allowance of Rs             |
|     |                           | 31 from the state government for its upkeep.                                     |
| E 4 | Value Classification      | ADC/HIC/CDD Becommended Creder II A                                              |
| 5.4 | Value Classification      | ARC/HIS/GRP Recommended Grade: II A                                              |
| 6.0 |                           | Topography                                                                       |
| 6.1 | Floors                    | Ground floor.                                                                    |
|     |                           |                                                                                  |
| 7.0 |                           | Construction                                                                     |
| 7.1 | Plinth                    | 65 cm high plinth in local black basalt stone coursed masonry with               |
|     |                           | projecting flight of steps and balcao seats on its two sides.                    |
| 7.2 | Walls                     | Framed structure of exposed timber columns and beams with 23 cm                  |
|     |                           | thick brick masonry external wall till the sill height. The front façade         |
| 7.0 | Floor                     | is with fixed metal grill on either side of the entrance door.                   |
| 7.3 | Floor                     | Wooden attic space supported on the 20 x 20 cm wooden columns in the prever hall |
| 7.4 | Stairs                    | in the prayer hall.  None.                                                       |
| 7.4 | Openings                  | Fixed metal grill windows on the north and south side and entire                 |
| 1.3 | Openings                  | west façade of wooden framework with fixed metal grill and metal                 |
|     |                           | grilled entrance door.                                                           |
| 7.6 | Roofing                   | Timber framed mangalore tiled hip roof supported on rafters,                     |
|     |                           | boarding and battens.                                                            |
| 7.7 | Articulation              | None.                                                                            |
| 7.8 | Interiors                 | The floor of the shrine is 60 cm below the level of the prayer hall. A           |
|     |                           |                                                                                  |