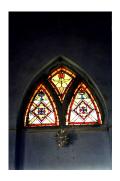

| PACE.      |                           | Photo. Ref: Album # 1, 2, 19                                                      |  |
|------------|---------------------------|-----------------------------------------------------------------------------------|--|
| 1.0        |                           | Denomination                                                                      |  |
| 1.1        | Name of Premises          | Shriram Mandir                                                                    |  |
| 1.2        | Earlier Name              | Shriram Mandir                                                                    |  |
| 1.3        | Built In                  | 1812                                                                              |  |
|            | 54                        | 1012                                                                              |  |
| 2.0        |                           | Access                                                                            |  |
| 2.1        | Main                      | On the west side from Ram Mandir road.                                            |  |
| 2.2        | Subsidiary                | Ram Mandir road                                                                   |  |
| 2.0        |                           | Ournavahin nattava                                                                |  |
| 3.0        | Present                   | Ownership pattern Shri Ramji Devsthan Trust.                                      |  |
| 3.2        | Past                      | Sardar Karlekar                                                                   |  |
| 3.3        | Status                    | Trust                                                                             |  |
| 3.3        | Glatus                    | 11001                                                                             |  |
| 4.0        |                           | Use                                                                               |  |
| 4.1        | Present                   | Religious                                                                         |  |
| 4.2        | Past                      | Religious                                                                         |  |
| 4.2        | Usage                     | Daily                                                                             |  |
| 5.0        |                           | Significance & Value Classification                                               |  |
| 5.1        | Townscape (Manmade)       | The temple complex is located in the core of old Kalyan adjoining the             |  |
|            |                           | water tank (Pokharan) on the east side and near Paar Naka.                        |  |
| 5.2        | Architectural Description | The Shriram Mandir is the main structure of the temple complex and built          |  |
| 0.2        | Aromeotara Besonption     | adjacent to a water tank called Pushkarni/Pokhran/Kund. The temple and            |  |
|            |                           | water tank are integral to each other, with the prayer hall of the temple         |  |
|            |                           | overlooking the beautiful square Kund. The temple is a long single storied        |  |
|            |                           |                                                                                   |  |
|            |                           | hipped sloping roof structure with the domed internal shrine (garbhagriha)        |  |
|            |                           | and a sabha mandap (prayer hall) with overlooking gallery. The                    |  |
|            |                           | rectangular plan of the building is oriented in north-south direction.            |  |
|            |                           | Carved wooden arches and colonnade in the prayer hall support the                 |  |
|            |                           | overlooking gallery. Externally the structure is patterned with floor to lintel   |  |
|            |                           | level double shutter wooden windows at both the floors. The Maruti                |  |
|            |                           | shrine, pujari's residence, <i>deep stambh</i> , entrance gate <i>(dindi)</i> and |  |
|            |                           | dharamashala, are other structures of the complex.                                |  |
| 5.3        | Intrinsic                 | During the Peshwa rule in Kalyan, one of the officers Sardar Karlekar built       |  |
|            |                           | this temple adjoining Pokhran (water tank). Ramjanmotsav celebration and          |  |
|            |                           | other occasional functions are held in the temple since its inception. The        |  |
|            |                           | woodwork in central hall of the temple resembles the woodwork of                  |  |
|            |                           | Subhedar Wada. The flooring in the shrine is in glazed white tiles.               |  |
| 5.4        | Value Classification      | ARC/HIS/CUL/DES/STY/GRP/LOC Recommended Grade: I                                  |  |
|            |                           |                                                                                   |  |
| 6.0<br>6.1 | Floors                    | Topography<br>Ground + One                                                        |  |
| 0.1        | 1 10013                   |                                                                                   |  |
| 7.0        | DU 4                      | Construction                                                                      |  |
| 7.1        | Plinth                    | 120 cm high plinth in local black basalt stone coursed masonry for the            |  |
|            |                           | side facing the road and entrance facade, which has projecting flight of          |  |
|            |                           | steps. The plinth wall facing the Pokhran side is 4.0 m high with a 1m            |  |
| 7.0        | Walla                     | deep rectangular niche and 60 cm deep arch niche.                                 |  |
| 7.2        | Walls                     | Framed structure in exposed timber columns and beams with 45 cm thick             |  |
| 7 2        | Floor                     | external brick infill walls. Shrine in 45 cm thick stone coursed masonry.         |  |
| 7.3        | Floor                     | Wooden floor overlooking gallery of planks supported over beams laid              |  |