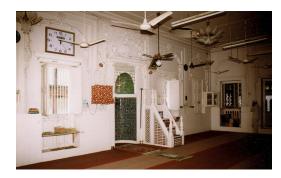

| PACE.      |                           | Photo. Ref: Album # 1, 2, 19                                                      |  |
|------------|---------------------------|-----------------------------------------------------------------------------------|--|
| 1.0        |                           | Denomination                                                                      |  |
| 1.1        | Name of Premises          | Shriram Mandir                                                                    |  |
| 1.2        | Earlier Name              | Shriram Mandir                                                                    |  |
| 1.3        | Built In                  | 1812                                                                              |  |
|            | 54                        | 1012                                                                              |  |
| 2.0        |                           | Access                                                                            |  |
| 2.1        | Main                      | On the west side from Ram Mandir road.                                            |  |
| 2.2        | Subsidiary                | Ram Mandir road                                                                   |  |
| 2.0        |                           | Ournavahin nattava                                                                |  |
| 3.0        | Present                   | Ownership pattern Shri Ramji Devsthan Trust.                                      |  |
| 3.2        | Past                      | Sardar Karlekar                                                                   |  |
| 3.3        | Status                    | Trust                                                                             |  |
| 3.3        | Glatus                    | 11001                                                                             |  |
| 4.0        |                           | Use                                                                               |  |
| 4.1        | Present                   | Religious                                                                         |  |
| 4.2        | Past                      | Religious                                                                         |  |
| 4.2        | Usage                     | Daily                                                                             |  |
| 5.0        |                           | Significance & Value Classification                                               |  |
| 5.1        | Townscape (Manmade)       | The temple complex is located in the core of old Kalyan adjoining the             |  |
|            |                           | water tank (Pokharan) on the east side and near Paar Naka.                        |  |
| 5.2        | Architectural Description | The Shriram Mandir is the main structure of the temple complex and built          |  |
| 0.2        | Aromeotara Besonption     | adjacent to a water tank called Pushkarni/Pokhran/Kund. The temple and            |  |
|            |                           | water tank are integral to each other, with the prayer hall of the temple         |  |
|            |                           | overlooking the beautiful square Kund. The temple is a long single storied        |  |
|            |                           |                                                                                   |  |
|            |                           | hipped sloping roof structure with the domed internal shrine (garbhagriha)        |  |
|            |                           | and a sabha mandap (prayer hall) with overlooking gallery. The                    |  |
|            |                           | rectangular plan of the building is oriented in north-south direction.            |  |
|            |                           | Carved wooden arches and colonnade in the prayer hall support the                 |  |
|            |                           | overlooking gallery. Externally the structure is patterned with floor to lintel   |  |
|            |                           | level double shutter wooden windows at both the floors. The Maruti                |  |
|            |                           | shrine, pujari's residence, <i>deep stambh</i> , entrance gate <i>(dindi)</i> and |  |
|            |                           | dharamashala, are other structures of the complex.                                |  |
| 5.3        | Intrinsic                 | During the Peshwa rule in Kalyan, one of the officers Sardar Karlekar built       |  |
|            |                           | this temple adjoining Pokhran (water tank). Ramjanmotsav celebration and          |  |
|            |                           | other occasional functions are held in the temple since its inception. The        |  |
|            |                           | woodwork in central hall of the temple resembles the woodwork of                  |  |
|            |                           | Subhedar Wada. The flooring in the shrine is in glazed white tiles.               |  |
| 5.4        | Value Classification      | ARC/HIS/CUL/DES/STY/GRP/LOC Recommended Grade: I                                  |  |
|            |                           |                                                                                   |  |
| 6.0<br>6.1 | Floors                    | Topography<br>Ground + One                                                        |  |
| 0.1        | 1 10013                   |                                                                                   |  |
| 7.0        | DU 4                      | Construction                                                                      |  |
| 7.1        | Plinth                    | 120 cm high plinth in local black basalt stone coursed masonry for the            |  |
|            |                           | side facing the road and entrance facade, which has projecting flight of          |  |
|            |                           | steps. The plinth wall facing the Pokhran side is 4.0 m high with a 1m            |  |
| 7.0        | Walla                     | deep rectangular niche and 60 cm deep arch niche.                                 |  |
| 7.2        | Walls                     | Framed structure in exposed timber columns and beams with 45 cm thick             |  |
| 7 2        | Floor                     | external brick infill walls. Shrine in 45 cm thick stone coursed masonry.         |  |
| 7.3        | Floor                     | Wooden floor overlooking gallery of planks supported over beams laid              |  |

|                |                                    | Silitani Mandii (conta.)                                                         |
|----------------|------------------------------------|----------------------------------------------------------------------------------|
|                |                                    | with earth finish. There is a wooden attic above the prayer hall.                |
| 7.4            | Stairs                             | 60 cm wide basalt stone straight flight internal staircase on the south side.    |
| 7.5            | Openings                           | 195 x 200 cm timber frame double shutter entrance door with fixed M.S            |
|                |                                    | grill on the north side façade. 90 x 170 cm timber framed, double shutter,       |
|                |                                    | wood panelled windows from floor to lintel level lines the two longer sides      |
|                |                                    | of the temple at both floor levels.                                              |
| 7.6            | Roofing                            | Timber framed mangalore tiles hip roof with rafters, boarding and battens.       |
| 7.7            | Articulation                       | Carved wood foliate arches in the prayer hall and carved wooden brackets         |
|                |                                    | and niches on the external wall are interesting features of the temple.          |
| 7.8            | Interiors                          | Carved wooden foliate arches and 25 x 25 cm wooden colonnade                     |
|                |                                    | supporting the overlooking gallery in the hall.                                  |
| 7.9            | Finishes                           | Walls: External walls are lime washed and internally oil painted.                |
|                |                                    | Flooring: 30 x 30 cm polished kota tiles on ground floor and exposed             |
|                |                                    | earth laid on the upper floor.                                                   |
| 7.10           | Compound/ Fence / Gate             | Brick masonry compound wall with coping. Two double shuttered main               |
|                | <b>,</b>                           | wooden entrance gates abut the Ram mandir road on the west.                      |
| 7.11           | Curtilege / unbuilt space / out    | The Kashi Vishveshwar Mandir on the south side, Maruti shrine, well,             |
|                | buildings                          | dharamashala, pujari's residence, deep stambh, entrance gate are other           |
|                | <b>3</b>                           | structures of the complex.                                                       |
|                |                                    |                                                                                  |
| 8.0            |                                    | Services & Utilities                                                             |
| 8.1            | Lighting                           | Natural light through doors on the north side and windows on both floors         |
|                |                                    | of the east and west side. Artificial lighting using fluorescent light fixtures. |
| 8.2            | Ventilation                        | Natural cross ventilation through doors and windows.                             |
| 8.3            | Electricity                        | Adequate supply.                                                                 |
| 8.4            | Water Supply                       | Municipal Corporation and well.                                                  |
| 8.5            | Drainage (Plumbing and Sanitation  | Municipal lines and septic tank.                                                 |
| 8.6            | Fire precaution                    | None                                                                             |
| 8.7            | Other (HVAC/BMS/ Security Systems) | None                                                                             |
| 9.0            |                                    | Condition                                                                        |
| 9.1            | Plinth                             | Good                                                                             |
| 9.2            | Walls                              | Good                                                                             |
| 9.3            | Floor                              | Good                                                                             |
| 9.4            | Stairs                             | Fair. The edges are worn off.                                                    |
| 9.5            | Openings                           | Fair. Few window shutters of the upper floor are broken.                         |
| 9.6            | Roofing                            | Good                                                                             |
| 9.7            | Articulation & Finishes            | Good                                                                             |
| 9.8            | Services                           | Fair. No storm water drains.                                                     |
| 9.9            | Outbuildings                       | Poor. Moss on the external walls and roof tiles of the shrine.                   |
| 9.10           | Overall condition                  | Good Maintenance level: Fair                                                     |
|                |                                    |                                                                                  |
| 10.0           |                                    | Transformation                                                                   |
| 10.1           | Form                               | Incongruent extension of a shrine with asbestos sheet supported on two           |
|                | - ·                                | brick masonry columns facing the water tank.                                     |
| 10.2           | Structure                          | None                                                                             |
| 10.3           | Articulation & Finishes            | None                                                                             |
| 11.0           |                                    | DP Remarks/Perceived Threats                                                     |
| 11.1           |                                    | The temple complex is marked for public purpose.                                 |
| 11.2           |                                    | The complete temple structure, Maruti shrine, entrance gate with wall will       |
| · · · <u>-</u> |                                    | be demolished by road widening                                                   |
|                |                                    | ,                                                                                |
| 12.0           | <u></u>                            | Additional Photographs                                                           |
|                |                                    |                                                                                  |