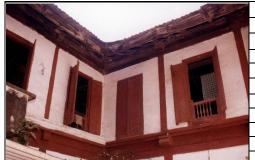

| PACE.      |                           | Photo. Ref: Album # 1, 2, 19                                                      |  |
|------------|---------------------------|-----------------------------------------------------------------------------------|--|
| 1.0        |                           | Denomination                                                                      |  |
| 1.1        | Name of Premises          | Shriram Mandir                                                                    |  |
| 1.2        | Earlier Name              | Shriram Mandir                                                                    |  |
| 1.3        | Built In                  | 1812                                                                              |  |
|            | 54                        | 1012                                                                              |  |
| 2.0        |                           | Access                                                                            |  |
| 2.1        | Main                      | On the west side from Ram Mandir road.                                            |  |
| 2.2        | Subsidiary                | Ram Mandir road                                                                   |  |
| 2.0        |                           | Ournavahin nattava                                                                |  |
| 3.0        | Present                   | Ownership pattern Shri Ramji Devsthan Trust.                                      |  |
| 3.2        | Past                      | Sardar Karlekar                                                                   |  |
| 3.3        | Status                    | Trust                                                                             |  |
| 3.3        | Glatus                    | 11001                                                                             |  |
| 4.0        |                           | Use                                                                               |  |
| 4.1        | Present                   | Religious                                                                         |  |
| 4.2        | Past                      | Religious                                                                         |  |
| 4.2        | Usage                     | Daily                                                                             |  |
| 5.0        |                           | Significance & Value Classification                                               |  |
| 5.1        | Townscape (Manmade)       | The temple complex is located in the core of old Kalyan adjoining the             |  |
|            |                           | water tank (Pokharan) on the east side and near Paar Naka.                        |  |
| 5.2        | Architectural Description | The Shriram Mandir is the main structure of the temple complex and built          |  |
| 0.2        | Aromeotara Besonption     | adjacent to a water tank called Pushkarni/Pokhran/Kund. The temple and            |  |
|            |                           | water tank are integral to each other, with the prayer hall of the temple         |  |
|            |                           | overlooking the beautiful square Kund. The temple is a long single storied        |  |
|            |                           |                                                                                   |  |
|            |                           | hipped sloping roof structure with the domed internal shrine (garbhagriha)        |  |
|            |                           | and a sabha mandap (prayer hall) with overlooking gallery. The                    |  |
|            |                           | rectangular plan of the building is oriented in north-south direction.            |  |
|            |                           | Carved wooden arches and colonnade in the prayer hall support the                 |  |
|            |                           | overlooking gallery. Externally the structure is patterned with floor to lintel   |  |
|            |                           | level double shutter wooden windows at both the floors. The Maruti                |  |
|            |                           | shrine, pujari's residence, <i>deep stambh</i> , entrance gate <i>(dindi)</i> and |  |
|            |                           | dharamashala, are other structures of the complex.                                |  |
| 5.3        | Intrinsic                 | During the Peshwa rule in Kalyan, one of the officers Sardar Karlekar built       |  |
|            |                           | this temple adjoining Pokhran (water tank). Ramjanmotsav celebration and          |  |
|            |                           | other occasional functions are held in the temple since its inception. The        |  |
|            |                           | woodwork in central hall of the temple resembles the woodwork of                  |  |
|            |                           | Subhedar Wada. The flooring in the shrine is in glazed white tiles.               |  |
| 5.4        | Value Classification      | ARC/HIS/CUL/DES/STY/GRP/LOC Recommended Grade: I                                  |  |
|            |                           |                                                                                   |  |
| 6.0<br>6.1 | Floors                    | Topography<br>Ground + One                                                        |  |
| 0.1        | 1 10013                   |                                                                                   |  |
| 7.0        | DU 4                      | Construction                                                                      |  |
| 7.1        | Plinth                    | 120 cm high plinth in local black basalt stone coursed masonry for the            |  |
|            |                           | side facing the road and entrance facade, which has projecting flight of          |  |
|            |                           | steps. The plinth wall facing the Pokhran side is 4.0 m high with a 1m            |  |
| 7.0        | Walla                     | deep rectangular niche and 60 cm deep arch niche.                                 |  |
| 7.2        | Walls                     | Framed structure in exposed timber columns and beams with 45 cm thick             |  |
| 7 2        | Floor                     | external brick infill walls. Shrine in 45 cm thick stone coursed masonry.         |  |
| 7.3        | Floor                     | Wooden floor overlooking gallery of planks supported over beams laid              |  |

|                |                                    | Silitani Mandii (conta.)                                                         |
|----------------|------------------------------------|----------------------------------------------------------------------------------|
|                |                                    | with earth finish. There is a wooden attic above the prayer hall.                |
| 7.4            | Stairs                             | 60 cm wide basalt stone straight flight internal staircase on the south side.    |
| 7.5            | Openings                           | 195 x 200 cm timber frame double shutter entrance door with fixed M.S            |
|                |                                    | grill on the north side façade. 90 x 170 cm timber framed, double shutter,       |
|                |                                    | wood panelled windows from floor to lintel level lines the two longer sides      |
|                |                                    | of the temple at both floor levels.                                              |
| 7.6            | Roofing                            | Timber framed mangalore tiles hip roof with rafters, boarding and battens.       |
| 7.7            | Articulation                       | Carved wood foliate arches in the prayer hall and carved wooden brackets         |
|                |                                    | and niches on the external wall are interesting features of the temple.          |
| 7.8            | Interiors                          | Carved wooden foliate arches and 25 x 25 cm wooden colonnade                     |
|                |                                    | supporting the overlooking gallery in the hall.                                  |
| 7.9            | Finishes                           | Walls: External walls are lime washed and internally oil painted.                |
|                |                                    | Flooring: 30 x 30 cm polished kota tiles on ground floor and exposed             |
|                |                                    | earth laid on the upper floor.                                                   |
| 7.10           | Compound/ Fence / Gate             | Brick masonry compound wall with coping. Two double shuttered main               |
|                | <b>,</b>                           | wooden entrance gates abut the Ram mandir road on the west.                      |
| 7.11           | Curtilege / unbuilt space / out    | The Kashi Vishveshwar Mandir on the south side, Maruti shrine, well,             |
|                | buildings                          | dharamashala, pujari's residence, deep stambh, entrance gate are other           |
|                | <b>3</b>                           | structures of the complex.                                                       |
|                |                                    |                                                                                  |
| 8.0            |                                    | Services & Utilities                                                             |
| 8.1            | Lighting                           | Natural light through doors on the north side and windows on both floors         |
|                |                                    | of the east and west side. Artificial lighting using fluorescent light fixtures. |
| 8.2            | Ventilation                        | Natural cross ventilation through doors and windows.                             |
| 8.3            | Electricity                        | Adequate supply.                                                                 |
| 8.4            | Water Supply                       | Municipal Corporation and well.                                                  |
| 8.5            | Drainage (Plumbing and Sanitation  | Municipal lines and septic tank.                                                 |
| 8.6            | Fire precaution                    | None                                                                             |
| 8.7            | Other (HVAC/BMS/ Security Systems) | None                                                                             |
| 9.0            |                                    | Condition                                                                        |
| 9.1            | Plinth                             | Good                                                                             |
| 9.2            | Walls                              | Good                                                                             |
| 9.3            | Floor                              | Good                                                                             |
| 9.4            | Stairs                             | Fair. The edges are worn off.                                                    |
| 9.5            | Openings                           | Fair. Few window shutters of the upper floor are broken.                         |
| 9.6            | Roofing                            | Good                                                                             |
| 9.7            | Articulation & Finishes            | Good                                                                             |
| 9.8            | Services                           | Fair. No storm water drains.                                                     |
| 9.9            | Outbuildings                       | Poor. Moss on the external walls and roof tiles of the shrine.                   |
| 9.10           | Overall condition                  | Good Maintenance level: Fair                                                     |
|                |                                    |                                                                                  |
| 10.0           |                                    | Transformation                                                                   |
| 10.1           | Form                               | Incongruent extension of a shrine with asbestos sheet supported on two           |
|                | - ·                                | brick masonry columns facing the water tank.                                     |
| 10.2           | Structure                          | None                                                                             |
| 10.3           | Articulation & Finishes            | None                                                                             |
| 11.0           |                                    | DP Remarks/Perceived Threats                                                     |
| 11.1           |                                    | The temple complex is marked for public purpose.                                 |
| 11.2           |                                    | The complete temple structure, Maruti shrine, entrance gate with wall will       |
| · · · <u>-</u> |                                    | be demolished by road widening                                                   |
|                |                                    | ,                                                                                |
| 12.0           | <u></u>                            | Additional Photographs                                                           |
|                |                                    |                                                                                  |