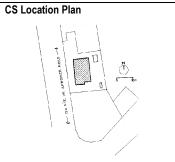

| 1   |                           | BLA B CALL TES                                                                   |
|-----|---------------------------|----------------------------------------------------------------------------------|
|     |                           | Photo. Ref: Album # 2, 23                                                        |
| 1.0 |                           | Denomination                                                                     |
| 1.1 | Name of Premises          | Shree Kashi Vishweshwar Mandir                                                   |
| 1.2 | Earlier Name              | Shree Kashi Vishweshwar Mandir                                                   |
| 1.3 | Built In                  | 19 <sup>th</sup> Century                                                         |
|     |                           |                                                                                  |
| 2.0 |                           | Access                                                                           |
| 2.1 | Main                      | On the Westside from Ram Mandir road                                             |
| 2.2 | Subsidiary                | On west side from Ram Mandir road                                                |
| 3.0 |                           | Ownership nettern                                                                |
| 3.1 | Present                   | Ownership pattern Brahaman Society Trust                                         |
| 3.2 | Past                      | Patankar Family                                                                  |
| 3.3 | Status                    | Trust                                                                            |
| 0.0 | Cuita                     | Truot                                                                            |
| 4.0 |                           | Use                                                                              |
| 4.1 | Present                   | Religiuos                                                                        |
| 4.2 | Past                      | Religiuos                                                                        |
| 4.2 | Usage                     | Daily                                                                            |
|     |                           |                                                                                  |
| 5.0 |                           | Significance & Value Classification                                              |
| 5.1 | Townscape (Manmade)       | The temple is located in the core of old Kalyan adjoining the Ram                |
|     |                           | Mandir temple complex and Pokhran (Kund) near Paar naka                          |
|     |                           | abutting Ram mandir road on west side.                                           |
| 5.2 | Architectural Description | It is a ground floor rectangular structure with sloping roof adjoining           |
| J.Z | Architectural Description | the Ram Mandir temple complex. The temple and its <i>garbhagriha</i>             |
|     |                           | (shrine) are oriented towards west direction. The shrine is at lower             |
|     |                           | level than the sabha mandap (prayer hall) with a Nandi shrine and                |
|     |                           | deep stambh on a central axis.                                                   |
|     |                           | ·                                                                                |
| 5.3 | Intrinsic                 | This temple is part of the Ram Mandir temple complex built                       |
|     |                           | adjoining Pokhran (water tank). It receives a yearly allowance of Rs             |
|     |                           | 31 from the state government for its upkeep.                                     |
| E 4 | Value Classification      | ADC/HIC/CDD Becommended Creder II A                                              |
| 5.4 | Value Classification      | ARC/HIS/GRP Recommended Grade: II A                                              |
| 6.0 |                           | Topography                                                                       |
| 6.1 | Floors                    | Ground floor.                                                                    |
|     |                           |                                                                                  |
| 7.0 |                           | Construction                                                                     |
| 7.1 | Plinth                    | 65 cm high plinth in local black basalt stone coursed masonry with               |
|     |                           | projecting flight of steps and balcao seats on its two sides.                    |
| 7.2 | Walls                     | Framed structure of exposed timber columns and beams with 23 cm                  |
|     |                           | thick brick masonry external wall till the sill height. The front façade         |
| 7.0 | Floor                     | is with fixed metal grill on either side of the entrance door.                   |
| 7.3 | Floor                     | Wooden attic space supported on the 20 x 20 cm wooden columns in the prever hall |
| 7.4 | Stairs                    | in the prayer hall.  None.                                                       |
| 7.4 | Openings                  | Fixed metal grill windows on the north and south side and entire                 |
| 1.3 | Openings                  | west façade of wooden framework with fixed metal grill and metal                 |
|     |                           | grilled entrance door.                                                           |
| 7.6 | Roofing                   | Timber framed mangalore tiled hip roof supported on rafters,                     |
|     |                           | boarding and battens.                                                            |
| 7.7 | Articulation              | None.                                                                            |
| 7.8 | Interiors                 | The floor of the shrine is 60 cm below the level of the prayer hall. A           |
|     |                           |                                                                                  |