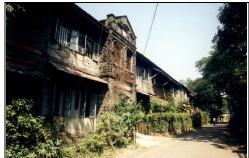

| PACE.      |                           | Photo. Ref: Album # 1, 2, 19                                                      |  |
|------------|---------------------------|-----------------------------------------------------------------------------------|--|
| 1.0        |                           | Denomination                                                                      |  |
| 1.1        | Name of Premises          | Shriram Mandir                                                                    |  |
| 1.2        | Earlier Name              | Shriram Mandir                                                                    |  |
| 1.3        | Built In                  | 1812                                                                              |  |
|            | 54                        | 1012                                                                              |  |
| 2.0        |                           | Access                                                                            |  |
| 2.1        | Main                      | On the west side from Ram Mandir road.                                            |  |
| 2.2        | Subsidiary                | Ram Mandir road                                                                   |  |
| 2.0        |                           | Ournavahin nattava                                                                |  |
| 3.0        | Present                   | Ownership pattern Shri Ramji Devsthan Trust.                                      |  |
| 3.2        | Past                      | Sardar Karlekar                                                                   |  |
| 3.3        | Status                    | Trust                                                                             |  |
| 3.3        | Glatus                    | 11001                                                                             |  |
| 4.0        |                           | Use                                                                               |  |
| 4.1        | Present                   | Religious                                                                         |  |
| 4.2        | Past                      | Religious                                                                         |  |
| 4.2        | Usage                     | Daily                                                                             |  |
| 5.0        |                           | Significance & Value Classification                                               |  |
| 5.1        | Townscape (Manmade)       | The temple complex is located in the core of old Kalyan adjoining the             |  |
|            |                           | water tank (Pokharan) on the east side and near Paar Naka.                        |  |
| 5.2        | Architectural Description | The Shriram Mandir is the main structure of the temple complex and built          |  |
| 0.2        | Aromeotara Besonption     | adjacent to a water tank called Pushkarni/Pokhran/Kund. The temple and            |  |
|            |                           | water tank are integral to each other, with the prayer hall of the temple         |  |
|            |                           | overlooking the beautiful square Kund. The temple is a long single storied        |  |
|            |                           |                                                                                   |  |
|            |                           | hipped sloping roof structure with the domed internal shrine (garbhagriha)        |  |
|            |                           | and a sabha mandap (prayer hall) with overlooking gallery. The                    |  |
|            |                           | rectangular plan of the building is oriented in north-south direction.            |  |
|            |                           | Carved wooden arches and colonnade in the prayer hall support the                 |  |
|            |                           | overlooking gallery. Externally the structure is patterned with floor to lintel   |  |
|            |                           | level double shutter wooden windows at both the floors. The Maruti                |  |
|            |                           | shrine, pujari's residence, <i>deep stambh</i> , entrance gate <i>(dindi)</i> and |  |
|            |                           | dharamashala, are other structures of the complex.                                |  |
| 5.3        | Intrinsic                 | During the Peshwa rule in Kalyan, one of the officers Sardar Karlekar built       |  |
|            |                           | this temple adjoining Pokhran (water tank). Ramjanmotsav celebration and          |  |
|            |                           | other occasional functions are held in the temple since its inception. The        |  |
|            |                           | woodwork in central hall of the temple resembles the woodwork of                  |  |
|            |                           | Subhedar Wada. The flooring in the shrine is in glazed white tiles.               |  |
| 5.4        | Value Classification      | ARC/HIS/CUL/DES/STY/GRP/LOC Recommended Grade: I                                  |  |
|            |                           |                                                                                   |  |
| 6.0<br>6.1 | Floors                    | Topography<br>Ground + One                                                        |  |
| 0.1        | 1 10013                   |                                                                                   |  |
| 7.0        | DU 4                      | Construction                                                                      |  |
| 7.1        | Plinth                    | 120 cm high plinth in local black basalt stone coursed masonry for the            |  |
|            |                           | side facing the road and entrance facade, which has projecting flight of          |  |
|            |                           | steps. The plinth wall facing the Pokhran side is 4.0 m high with a 1m            |  |
| 7.0        | Walla                     | deep rectangular niche and 60 cm deep arch niche.                                 |  |
| 7.2        | Walls                     | Framed structure in exposed timber columns and beams with 45 cm thick             |  |
| 7 2        | Floor                     | external brick infill walls. Shrine in 45 cm thick stone coursed masonry.         |  |
| 7.3        | Floor                     | Wooden floor overlooking gallery of planks supported over beams laid              |  |