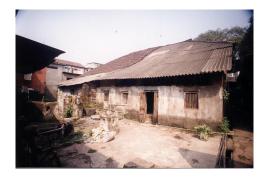

| PACE.      |                           | Photo. Ref: Album # 1, 2, 19                                                      |  |
|------------|---------------------------|-----------------------------------------------------------------------------------|--|
| 1.0        |                           | Denomination                                                                      |  |
| 1.1        | Name of Premises          | Shriram Mandir                                                                    |  |
| 1.2        | Earlier Name              | Shriram Mandir                                                                    |  |
| 1.3        | Built In                  | 1812                                                                              |  |
|            | 54                        | 1012                                                                              |  |
| 2.0        |                           | Access                                                                            |  |
| 2.1        | Main                      | On the west side from Ram Mandir road.                                            |  |
| 2.2        | Subsidiary                | Ram Mandir road                                                                   |  |
| 2.0        |                           | Ournavahin nattava                                                                |  |
| 3.0        | Present                   | Ownership pattern Shri Ramji Devsthan Trust.                                      |  |
| 3.2        | Past                      | Sardar Karlekar                                                                   |  |
| 3.3        | Status                    | Trust                                                                             |  |
| 3.3        | Glatus                    | 11001                                                                             |  |
| 4.0        |                           | Use                                                                               |  |
| 4.1        | Present                   | Religious                                                                         |  |
| 4.2        | Past                      | Religious                                                                         |  |
| 4.2        | Usage                     | Daily                                                                             |  |
| 5.0        |                           | Significance & Value Classification                                               |  |
| 5.1        | Townscape (Manmade)       | The temple complex is located in the core of old Kalyan adjoining the             |  |
|            |                           | water tank (Pokharan) on the east side and near Paar Naka.                        |  |
| 5.2        | Architectural Description | The Shriram Mandir is the main structure of the temple complex and built          |  |
| 0.2        | Aromeotara Besonption     | adjacent to a water tank called Pushkarni/Pokhran/Kund. The temple and            |  |
|            |                           | water tank are integral to each other, with the prayer hall of the temple         |  |
|            |                           | overlooking the beautiful square Kund. The temple is a long single storied        |  |
|            |                           |                                                                                   |  |
|            |                           | hipped sloping roof structure with the domed internal shrine (garbhagriha)        |  |
|            |                           | and a sabha mandap (prayer hall) with overlooking gallery. The                    |  |
|            |                           | rectangular plan of the building is oriented in north-south direction.            |  |
|            |                           | Carved wooden arches and colonnade in the prayer hall support the                 |  |
|            |                           | overlooking gallery. Externally the structure is patterned with floor to lintel   |  |
|            |                           | level double shutter wooden windows at both the floors. The Maruti                |  |
|            |                           | shrine, pujari's residence, <i>deep stambh</i> , entrance gate <i>(dindi)</i> and |  |
|            |                           | dharamashala, are other structures of the complex.                                |  |
| 5.3        | Intrinsic                 | During the Peshwa rule in Kalyan, one of the officers Sardar Karlekar built       |  |
|            |                           | this temple adjoining Pokhran (water tank). Ramjanmotsav celebration and          |  |
|            |                           | other occasional functions are held in the temple since its inception. The        |  |
|            |                           | woodwork in central hall of the temple resembles the woodwork of                  |  |
|            |                           | Subhedar Wada. The flooring in the shrine is in glazed white tiles.               |  |
| 5.4        | Value Classification      | ARC/HIS/CUL/DES/STY/GRP/LOC Recommended Grade: I                                  |  |
|            |                           |                                                                                   |  |
| 6.0<br>6.1 | Floors                    | Topography<br>Ground + One                                                        |  |
| 0.1        | 1 10013                   |                                                                                   |  |
| 7.0        | DU 4                      | Construction                                                                      |  |
| 7.1        | Plinth                    | 120 cm high plinth in local black basalt stone coursed masonry for the            |  |
|            |                           | side facing the road and entrance facade, which has projecting flight of          |  |
|            |                           | steps. The plinth wall facing the Pokhran side is 4.0 m high with a 1m            |  |
| 7.0        | Walla                     | deep rectangular niche and 60 cm deep arch niche.                                 |  |
| 7.2        | Walls                     | Framed structure in exposed timber columns and beams with 45 cm thick             |  |
| 7 2        | Floor                     | external brick infill walls. Shrine in 45 cm thick stone coursed masonry.         |  |
| 7.3        | Floor                     | Wooden floor overlooking gallery of planks supported over beams laid              |  |