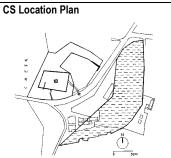

| Common Ref No: A1                      |
|----------------------------------------|
| Card No: 1                             |
| Ward (Part): C                         |
| CS No: 934, 935, 936                   |
| Plot Area: 560.1 m <sup>2</sup>        |
| <b>B U Area:</b> 222.74 m <sup>2</sup> |
| Date: 27 June 2002                     |
| Record by: Urmi                        |
| Review by: Sanjay                      |
| Int: Yes Ext: Yes                      |
| Photo Poft Album # 1 2 10              |