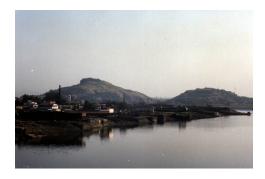

| PACE.      |                           | Photo. Ref: Album # 1, 2, 19                                                      |  |
|------------|---------------------------|-----------------------------------------------------------------------------------|--|
| 1.0        |                           | Denomination                                                                      |  |
| 1.1        | Name of Premises          | Shriram Mandir                                                                    |  |
| 1.2        | Earlier Name              | Shriram Mandir                                                                    |  |
| 1.3        | Built In                  | 1812                                                                              |  |
|            | 54                        | 1012                                                                              |  |
| 2.0        |                           | Access                                                                            |  |
| 2.1        | Main                      | On the west side from Ram Mandir road.                                            |  |
| 2.2        | Subsidiary                | Ram Mandir road                                                                   |  |
| 2.0        |                           | Ournavahin nattava                                                                |  |
| 3.0        | Present                   | Ownership pattern Shri Ramji Devsthan Trust.                                      |  |
| 3.2        | Past                      | Sardar Karlekar                                                                   |  |
| 3.3        | Status                    | Trust                                                                             |  |
| 3.3        | Glatus                    | 11001                                                                             |  |
| 4.0        |                           | Use                                                                               |  |
| 4.1        | Present                   | Religious                                                                         |  |
| 4.2        | Past                      | Religious                                                                         |  |
| 4.2        | Usage                     | Daily                                                                             |  |
| 5.0        |                           | Significance & Value Classification                                               |  |
| 5.1        | Townscape (Manmade)       | The temple complex is located in the core of old Kalyan adjoining the             |  |
|            |                           | water tank (Pokharan) on the east side and near Paar Naka.                        |  |
| 5.2        | Architectural Description | The Shriram Mandir is the main structure of the temple complex and built          |  |
| 0.2        | Aromeotara Besonption     | adjacent to a water tank called Pushkarni/Pokhran/Kund. The temple and            |  |
|            |                           | water tank are integral to each other, with the prayer hall of the temple         |  |
|            |                           | overlooking the beautiful square Kund. The temple is a long single storied        |  |
|            |                           |                                                                                   |  |
|            |                           | hipped sloping roof structure with the domed internal shrine (garbhagriha)        |  |
|            |                           | and a sabha mandap (prayer hall) with overlooking gallery. The                    |  |
|            |                           | rectangular plan of the building is oriented in north-south direction.            |  |
|            |                           | Carved wooden arches and colonnade in the prayer hall support the                 |  |
|            |                           | overlooking gallery. Externally the structure is patterned with floor to lintel   |  |
|            |                           | level double shutter wooden windows at both the floors. The Maruti                |  |
|            |                           | shrine, pujari's residence, <i>deep stambh</i> , entrance gate <i>(dindi)</i> and |  |
|            |                           | dharamashala, are other structures of the complex.                                |  |
| 5.3        | Intrinsic                 | During the Peshwa rule in Kalyan, one of the officers Sardar Karlekar built       |  |
|            |                           | this temple adjoining Pokhran (water tank). Ramjanmotsav celebration and          |  |
|            |                           | other occasional functions are held in the temple since its inception. The        |  |
|            |                           | woodwork in central hall of the temple resembles the woodwork of                  |  |
|            |                           | Subhedar Wada. The flooring in the shrine is in glazed white tiles.               |  |
| 5.4        | Value Classification      | ARC/HIS/CUL/DES/STY/GRP/LOC Recommended Grade: I                                  |  |
|            |                           |                                                                                   |  |
| 6.0<br>6.1 | Floors                    | Topography<br>Ground + One                                                        |  |
| 0.1        | 1 10013                   |                                                                                   |  |
| 7.0        | DU 4                      | Construction                                                                      |  |
| 7.1        | Plinth                    | 120 cm high plinth in local black basalt stone coursed masonry for the            |  |
|            |                           | side facing the road and entrance facade, which has projecting flight of          |  |
|            |                           | steps. The plinth wall facing the Pokhran side is 4.0 m high with a 1m            |  |
| 7.0        | Walla                     | deep rectangular niche and 60 cm deep arch niche.                                 |  |
| 7.2        | Walls                     | Framed structure in exposed timber columns and beams with 45 cm thick             |  |
| 7 2        | Floor                     | external brick infill walls. Shrine in 45 cm thick stone coursed masonry.         |  |
| 7.3        | Floor                     | Wooden floor overlooking gallery of planks supported over beams laid              |  |