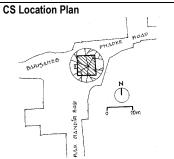

| 學門在 |
|-----|
|     |
|     |

| 9 | Common Ref No: A1                     |
|---|---------------------------------------|
| 3 | Card No: 2                            |
|   | Ward (Part): C                        |
|   | <b>CS No:</b> 933                     |
|   | Plot Area: 339.5 m <sup>2</sup>       |
|   | <b>B U Area:</b> 85.56 m <sup>2</sup> |
|   | Date: 02 July 2002                    |
|   | Record by: Urmi                       |
| 6 | Review by: Sanjay                     |
| Į | Int: Yes Ext: Yes                     |

| 1   |                           | BLA B CALL TES                                                                   |
|-----|---------------------------|----------------------------------------------------------------------------------|
|     |                           | Photo. Ref: Album # 2, 23                                                        |
| 1.0 |                           | Denomination                                                                     |
| 1.1 | Name of Premises          | Shree Kashi Vishweshwar Mandir                                                   |
| 1.2 | Earlier Name              | Shree Kashi Vishweshwar Mandir                                                   |
| 1.3 | Built In                  | 19 <sup>th</sup> Century                                                         |
|     |                           |                                                                                  |
| 2.0 |                           | Access                                                                           |
| 2.1 | Main                      | On the Westside from Ram Mandir road                                             |
| 2.2 | Subsidiary                | On west side from Ram Mandir road                                                |
| 3.0 |                           | Ownership nettern                                                                |
| 3.1 | Present                   | Ownership pattern Brahaman Society Trust                                         |
| 3.2 | Past                      | Patankar Family                                                                  |
| 3.3 | Status                    | Trust                                                                            |
| 0.0 | Cuita                     | Truot                                                                            |
| 4.0 |                           | Use                                                                              |
| 4.1 | Present                   | Religiuos                                                                        |
| 4.2 | Past                      | Religiuos                                                                        |
| 4.2 | Usage                     | Daily                                                                            |
|     |                           |                                                                                  |
| 5.0 |                           | Significance & Value Classification                                              |
| 5.1 | Townscape (Manmade)       | The temple is located in the core of old Kalyan adjoining the Ram                |
|     |                           | Mandir temple complex and Pokhran (Kund) near Paar naka                          |
|     |                           | abutting Ram mandir road on west side.                                           |
| 5.2 | Architectural Description | It is a ground floor rectangular structure with sloping roof adjoining           |
| J.Z | Architectural Description | the Ram Mandir temple complex. The temple and its <i>garbhagriha</i>             |
|     |                           | (shrine) are oriented towards west direction. The shrine is at lower             |
|     |                           | level than the sabha mandap (prayer hall) with a Nandi shrine and                |
|     |                           | deep stambh on a central axis.                                                   |
|     |                           | ·                                                                                |
| 5.3 | Intrinsic                 | This temple is part of the Ram Mandir temple complex built                       |
|     |                           | adjoining Pokhran (water tank). It receives a yearly allowance of Rs             |
|     |                           | 31 from the state government for its upkeep.                                     |
| E 4 | Value Classification      | ADC/HIC/CDD Becommended Creder II A                                              |
| 5.4 | Value Classification      | ARC/HIS/GRP Recommended Grade: II A                                              |
| 6.0 |                           | Topography                                                                       |
| 6.1 | Floors                    | Ground floor.                                                                    |
|     |                           |                                                                                  |
| 7.0 |                           | Construction                                                                     |
| 7.1 | Plinth                    | 65 cm high plinth in local black basalt stone coursed masonry with               |
|     |                           | projecting flight of steps and balcao seats on its two sides.                    |
| 7.2 | Walls                     | Framed structure of exposed timber columns and beams with 23 cm                  |
|     |                           | thick brick masonry external wall till the sill height. The front façade         |
| 7.0 | Floor                     | is with fixed metal grill on either side of the entrance door.                   |
| 7.3 | Floor                     | Wooden attic space supported on the 20 x 20 cm wooden columns in the prever hall |
| 7.4 | Stairs                    | in the prayer hall.  None.                                                       |
| 7.4 | Openings                  | Fixed metal grill windows on the north and south side and entire                 |
| 1.3 | Openings                  | west façade of wooden framework with fixed metal grill and metal                 |
|     |                           | grilled entrance door.                                                           |
| 7.6 | Roofing                   | Timber framed mangalore tiled hip roof supported on rafters,                     |
|     |                           | boarding and battens.                                                            |
| 7.7 | Articulation              | None.                                                                            |
| 7.8 | Interiors                 | The floor of the shrine is 60 cm below the level of the prayer hall. A           |
|     |                           |                                                                                  |