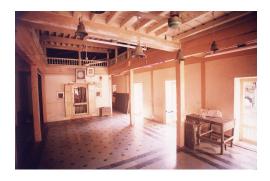

| PACE.      |                           | Photo. Ref: Album # 1, 2, 19                                                      |  |
|------------|---------------------------|-----------------------------------------------------------------------------------|--|
| 1.0        |                           | Denomination                                                                      |  |
| 1.1        | Name of Premises          | Shriram Mandir                                                                    |  |
| 1.2        | Earlier Name              | Shriram Mandir                                                                    |  |
| 1.3        | Built In                  | 1812                                                                              |  |
|            | 54                        | 1012                                                                              |  |
| 2.0        |                           | Access                                                                            |  |
| 2.1        | Main                      | On the west side from Ram Mandir road.                                            |  |
| 2.2        | Subsidiary                | Ram Mandir road                                                                   |  |
| 2.0        |                           | Ournavahin nattava                                                                |  |
| 3.0        | Present                   | Ownership pattern Shri Ramji Devsthan Trust.                                      |  |
| 3.2        | Past                      | Sardar Karlekar                                                                   |  |
| 3.3        | Status                    | Trust                                                                             |  |
| 3.3        | Glatus                    | 11001                                                                             |  |
| 4.0        |                           | Use                                                                               |  |
| 4.1        | Present                   | Religious                                                                         |  |
| 4.2        | Past                      | Religious                                                                         |  |
| 4.2        | Usage                     | Daily                                                                             |  |
| 5.0        |                           | Significance & Value Classification                                               |  |
| 5.1        | Townscape (Manmade)       | The temple complex is located in the core of old Kalyan adjoining the             |  |
|            |                           | water tank (Pokharan) on the east side and near Paar Naka.                        |  |
| 5.2        | Architectural Description | The Shriram Mandir is the main structure of the temple complex and built          |  |
| 0.2        | Aromeotara Besonption     | adjacent to a water tank called Pushkarni/Pokhran/Kund. The temple and            |  |
|            |                           | water tank are integral to each other, with the prayer hall of the temple         |  |
|            |                           | overlooking the beautiful square Kund. The temple is a long single storied        |  |
|            |                           |                                                                                   |  |
|            |                           | hipped sloping roof structure with the domed internal shrine (garbhagriha)        |  |
|            |                           | and a sabha mandap (prayer hall) with overlooking gallery. The                    |  |
|            |                           | rectangular plan of the building is oriented in north-south direction.            |  |
|            |                           | Carved wooden arches and colonnade in the prayer hall support the                 |  |
|            |                           | overlooking gallery. Externally the structure is patterned with floor to lintel   |  |
|            |                           | level double shutter wooden windows at both the floors. The Maruti                |  |
|            |                           | shrine, pujari's residence, <i>deep stambh</i> , entrance gate <i>(dindi)</i> and |  |
|            |                           | dharamashala, are other structures of the complex.                                |  |
| 5.3        | Intrinsic                 | During the Peshwa rule in Kalyan, one of the officers Sardar Karlekar built       |  |
|            |                           | this temple adjoining Pokhran (water tank). Ramjanmotsav celebration and          |  |
|            |                           | other occasional functions are held in the temple since its inception. The        |  |
|            |                           | woodwork in central hall of the temple resembles the woodwork of                  |  |
|            |                           | Subhedar Wada. The flooring in the shrine is in glazed white tiles.               |  |
| 5.4        | Value Classification      | ARC/HIS/CUL/DES/STY/GRP/LOC Recommended Grade: I                                  |  |
|            |                           |                                                                                   |  |
| 6.0<br>6.1 | Floors                    | Topography<br>Ground + One                                                        |  |
| 0.1        | 1 10013                   |                                                                                   |  |
| 7.0        | DU 4                      | Construction                                                                      |  |
| 7.1        | Plinth                    | 120 cm high plinth in local black basalt stone coursed masonry for the            |  |
|            |                           | side facing the road and entrance facade, which has projecting flight of          |  |
|            |                           | steps. The plinth wall facing the Pokhran side is 4.0 m high with a 1m            |  |
| 7.0        | Walla                     | deep rectangular niche and 60 cm deep arch niche.                                 |  |
| 7.2        | Walls                     | Framed structure in exposed timber columns and beams with 45 cm thick             |  |
| 7 2        | Floor                     | external brick infill walls. Shrine in 45 cm thick stone coursed masonry.         |  |
| 7.3        | Floor                     | Wooden floor overlooking gallery of planks supported over beams laid              |  |

|                |                                    | Silitani Mandii (conta.)                                                         |
|----------------|------------------------------------|----------------------------------------------------------------------------------|
|                |                                    | with earth finish. There is a wooden attic above the prayer hall.                |
| 7.4            | Stairs                             | 60 cm wide basalt stone straight flight internal staircase on the south side.    |
| 7.5            | Openings                           | 195 x 200 cm timber frame double shutter entrance door with fixed M.S            |
|                |                                    | grill on the north side façade. 90 x 170 cm timber framed, double shutter,       |
|                |                                    | wood panelled windows from floor to lintel level lines the two longer sides      |
|                |                                    | of the temple at both floor levels.                                              |
| 7.6            | Roofing                            | Timber framed mangalore tiles hip roof with rafters, boarding and battens.       |
| 7.7            | Articulation                       | Carved wood foliate arches in the prayer hall and carved wooden brackets         |
|                |                                    | and niches on the external wall are interesting features of the temple.          |
| 7.8            | Interiors                          | Carved wooden foliate arches and 25 x 25 cm wooden colonnade                     |
|                |                                    | supporting the overlooking gallery in the hall.                                  |
| 7.9            | Finishes                           | Walls: External walls are lime washed and internally oil painted.                |
|                |                                    | Flooring: 30 x 30 cm polished kota tiles on ground floor and exposed             |
|                |                                    | earth laid on the upper floor.                                                   |
| 7.10           | Compound/ Fence / Gate             | Brick masonry compound wall with coping. Two double shuttered main               |
|                | <b>,</b>                           | wooden entrance gates abut the Ram mandir road on the west.                      |
| 7.11           | Curtilege / unbuilt space / out    | The Kashi Vishveshwar Mandir on the south side, Maruti shrine, well,             |
|                | buildings                          | dharamashala, pujari's residence, deep stambh, entrance gate are other           |
|                | <b>3</b>                           | structures of the complex.                                                       |
|                |                                    |                                                                                  |
| 8.0            |                                    | Services & Utilities                                                             |
| 8.1            | Lighting                           | Natural light through doors on the north side and windows on both floors         |
|                |                                    | of the east and west side. Artificial lighting using fluorescent light fixtures. |
| 8.2            | Ventilation                        | Natural cross ventilation through doors and windows.                             |
| 8.3            | Electricity                        | Adequate supply.                                                                 |
| 8.4            | Water Supply                       | Municipal Corporation and well.                                                  |
| 8.5            | Drainage (Plumbing and Sanitation  | Municipal lines and septic tank.                                                 |
| 8.6            | Fire precaution                    | None                                                                             |
| 8.7            | Other (HVAC/BMS/ Security Systems) | None                                                                             |
| 9.0            |                                    | Condition                                                                        |
| 9.1            | Plinth                             | Good                                                                             |
| 9.2            | Walls                              | Good                                                                             |
| 9.3            | Floor                              | Good                                                                             |
| 9.4            | Stairs                             | Fair. The edges are worn off.                                                    |
| 9.5            | Openings                           | Fair. Few window shutters of the upper floor are broken.                         |
| 9.6            | Roofing                            | Good                                                                             |
| 9.7            | Articulation & Finishes            | Good                                                                             |
| 9.8            | Services                           | Fair. No storm water drains.                                                     |
| 9.9            | Outbuildings                       | Poor. Moss on the external walls and roof tiles of the shrine.                   |
| 9.10           | Overall condition                  | Good Maintenance level: Fair                                                     |
|                |                                    |                                                                                  |
| 10.0           |                                    | Transformation                                                                   |
| 10.1           | Form                               | Incongruent extension of a shrine with asbestos sheet supported on two           |
|                | - ·                                | brick masonry columns facing the water tank.                                     |
| 10.2           | Structure                          | None                                                                             |
| 10.3           | Articulation & Finishes            | None                                                                             |
| 11.0           |                                    | DP Remarks/Perceived Threats                                                     |
| 11.1           |                                    | The temple complex is marked for public purpose.                                 |
| 11.2           |                                    | The complete temple structure, Maruti shrine, entrance gate with wall will       |
| · · · <u>-</u> |                                    | be demolished by road widening                                                   |
|                |                                    | ,                                                                                |
| 12.0           | <u></u>                            | Additional Photographs                                                           |
|                |                                    |                                                                                  |