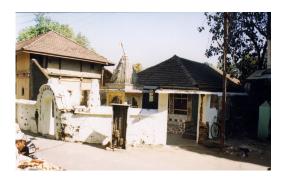

|                |                                    | Silitani Mandii (conta.)                                                         |
|----------------|------------------------------------|----------------------------------------------------------------------------------|
|                |                                    | with earth finish. There is a wooden attic above the prayer hall.                |
| 7.4            | Stairs                             | 60 cm wide basalt stone straight flight internal staircase on the south side.    |
| 7.5            | Openings                           | 195 x 200 cm timber frame double shutter entrance door with fixed M.S            |
|                |                                    | grill on the north side façade. 90 x 170 cm timber framed, double shutter,       |
|                |                                    | wood panelled windows from floor to lintel level lines the two longer sides      |
|                |                                    | of the temple at both floor levels.                                              |
| 7.6            | Roofing                            | Timber framed mangalore tiles hip roof with rafters, boarding and battens.       |
| 7.7            | Articulation                       | Carved wood foliate arches in the prayer hall and carved wooden brackets         |
|                |                                    | and niches on the external wall are interesting features of the temple.          |
| 7.8            | Interiors                          | Carved wooden foliate arches and 25 x 25 cm wooden colonnade                     |
|                |                                    | supporting the overlooking gallery in the hall.                                  |
| 7.9            | Finishes                           | Walls: External walls are lime washed and internally oil painted.                |
|                |                                    | Flooring: 30 x 30 cm polished kota tiles on ground floor and exposed             |
|                |                                    | earth laid on the upper floor.                                                   |
| 7.10           | Compound/ Fence / Gate             | Brick masonry compound wall with coping. Two double shuttered main               |
|                | <b>,</b>                           | wooden entrance gates abut the Ram mandir road on the west.                      |
| 7.11           | Curtilege / unbuilt space / out    | The Kashi Vishveshwar Mandir on the south side, Maruti shrine, well,             |
|                | buildings                          | dharamashala, pujari's residence, deep stambh, entrance gate are other           |
|                | <b>3</b>                           | structures of the complex.                                                       |
|                |                                    |                                                                                  |
| 8.0            |                                    | Services & Utilities                                                             |
| 8.1            | Lighting                           | Natural light through doors on the north side and windows on both floors         |
|                |                                    | of the east and west side. Artificial lighting using fluorescent light fixtures. |
| 8.2            | Ventilation                        | Natural cross ventilation through doors and windows.                             |
| 8.3            | Electricity                        | Adequate supply.                                                                 |
| 8.4            | Water Supply                       | Municipal Corporation and well.                                                  |
| 8.5            | Drainage (Plumbing and Sanitation  | Municipal lines and septic tank.                                                 |
| 8.6            | Fire precaution                    | None                                                                             |
| 8.7            | Other (HVAC/BMS/ Security Systems) | None                                                                             |
| 9.0            |                                    | Condition                                                                        |
| 9.1            | Plinth                             | Good                                                                             |
| 9.2            | Walls                              | Good                                                                             |
| 9.3            | Floor                              | Good                                                                             |
| 9.4            | Stairs                             | Fair. The edges are worn off.                                                    |
| 9.5            | Openings                           | Fair. Few window shutters of the upper floor are broken.                         |
| 9.6            | Roofing                            | Good                                                                             |
| 9.7            | Articulation & Finishes            | Good                                                                             |
| 9.8            | Services                           | Fair. No storm water drains.                                                     |
| 9.9            | Outbuildings                       | Poor. Moss on the external walls and roof tiles of the shrine.                   |
| 9.10           | Overall condition                  | Good Maintenance level: Fair                                                     |
|                |                                    |                                                                                  |
| 10.0           |                                    | Transformation                                                                   |
| 10.1           | Form                               | Incongruent extension of a shrine with asbestos sheet supported on two           |
|                | - ·                                | brick masonry columns facing the water tank.                                     |
| 10.2           | Structure                          | None                                                                             |
| 10.3           | Articulation & Finishes            | None                                                                             |
| 11.0           |                                    | DP Remarks/Perceived Threats                                                     |
| 11.1           |                                    | The temple complex is marked for public purpose.                                 |
| 11.2           |                                    | The complete temple structure, Maruti shrine, entrance gate with wall will       |
| · · · <u>-</u> |                                    | be demolished by road widening                                                   |
|                |                                    | ,                                                                                |
| 12.0           | <u></u>                            | Additional Photographs                                                           |
|                |                                    |                                                                                  |