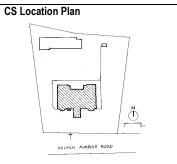

| Common Ref No: A1                      |
|----------------------------------------|
| Card No: 1                             |
| Ward (Part): C                         |
| CS No: 934, 935, 936                   |
| Plot Area: 560.1 m <sup>2</sup>        |
| <b>B U Area:</b> 222.74 m <sup>2</sup> |
| Date: 27 June 2002                     |
| Record by: Urmi                        |
| Review by: Sanjay                      |
| Int: Yes Ext: Yes                      |
| Photo Poft Album # 1 2 10              |

| PACE.      |                           | Photo. Ref: Album # 1, 2, 19                                                      |  |
|------------|---------------------------|-----------------------------------------------------------------------------------|--|
| 1.0        |                           | Denomination                                                                      |  |
| 1.1        | Name of Premises          | Shriram Mandir                                                                    |  |
| 1.2        | Earlier Name              | Shriram Mandir                                                                    |  |
| 1.3        | Built In                  | 1812                                                                              |  |
|            | 54                        | 1012                                                                              |  |
| 2.0        |                           | Access                                                                            |  |
| 2.1        | Main                      | On the west side from Ram Mandir road.                                            |  |
| 2.2        | Subsidiary                | Ram Mandir road                                                                   |  |
| 2.0        |                           | Ournavahin nattava                                                                |  |
| 3.0        | Present                   | Ownership pattern Shri Ramji Devsthan Trust.                                      |  |
| 3.2        | Past                      | Sardar Karlekar                                                                   |  |
| 3.3        | Status                    | Trust                                                                             |  |
| 3.3        | Glatus                    | 11001                                                                             |  |
| 4.0        |                           | Use                                                                               |  |
| 4.1        | Present                   | Religious                                                                         |  |
| 4.2        | Past                      | Religious                                                                         |  |
| 4.2        | Usage                     | Daily                                                                             |  |
| 5.0        |                           | Significance & Value Classification                                               |  |
| 5.1        | Townscape (Manmade)       | The temple complex is located in the core of old Kalyan adjoining the             |  |
|            |                           | water tank (Pokharan) on the east side and near Paar Naka.                        |  |
| 5.2        | Architectural Description | The Shriram Mandir is the main structure of the temple complex and built          |  |
| 0.2        | Aromeotara Besonption     | adjacent to a water tank called Pushkarni/Pokhran/Kund. The temple and            |  |
|            |                           | water tank are integral to each other, with the prayer hall of the temple         |  |
|            |                           | overlooking the beautiful square Kund. The temple is a long single storied        |  |
|            |                           |                                                                                   |  |
|            |                           | hipped sloping roof structure with the domed internal shrine (garbhagriha)        |  |
|            |                           | and a sabha mandap (prayer hall) with overlooking gallery. The                    |  |
|            |                           | rectangular plan of the building is oriented in north-south direction.            |  |
|            |                           | Carved wooden arches and colonnade in the prayer hall support the                 |  |
|            |                           | overlooking gallery. Externally the structure is patterned with floor to lintel   |  |
|            |                           | level double shutter wooden windows at both the floors. The Maruti                |  |
|            |                           | shrine, pujari's residence, <i>deep stambh</i> , entrance gate <i>(dindi)</i> and |  |
|            |                           | dharamashala, are other structures of the complex.                                |  |
| 5.3        | Intrinsic                 | During the Peshwa rule in Kalyan, one of the officers Sardar Karlekar built       |  |
|            |                           | this temple adjoining Pokhran (water tank). Ramjanmotsav celebration and          |  |
|            |                           | other occasional functions are held in the temple since its inception. The        |  |
|            |                           | woodwork in central hall of the temple resembles the woodwork of                  |  |
|            |                           | Subhedar Wada. The flooring in the shrine is in glazed white tiles.               |  |
| 5.4        | Value Classification      | ARC/HIS/CUL/DES/STY/GRP/LOC Recommended Grade: I                                  |  |
|            |                           |                                                                                   |  |
| 6.0<br>6.1 | Floors                    | Topography<br>Ground + One                                                        |  |
| 0.1        | 1 10013                   |                                                                                   |  |
| 7.0        | DU 4                      | Construction                                                                      |  |
| 7.1        | Plinth                    | 120 cm high plinth in local black basalt stone coursed masonry for the            |  |
|            |                           | side facing the road and entrance facade, which has projecting flight of          |  |
|            |                           | steps. The plinth wall facing the Pokhran side is 4.0 m high with a 1m            |  |
| 7.0        | Walla                     | deep rectangular niche and 60 cm deep arch niche.                                 |  |
| 7.2        | Walls                     | Framed structure in exposed timber columns and beams with 45 cm thick             |  |
| 7 2        | Floor                     | external brick infill walls. Shrine in 45 cm thick stone coursed masonry.         |  |
| 7.3        | Floor                     | Wooden floor overlooking gallery of planks supported over beams laid              |  |