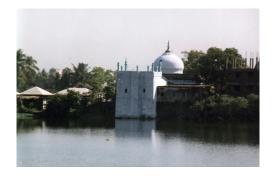

| 1   |                           | BLA B CALL TES                                                                   |
|-----|---------------------------|----------------------------------------------------------------------------------|
|     |                           | Photo. Ref: Album # 2, 23                                                        |
| 1.0 |                           | Denomination                                                                     |
| 1.1 | Name of Premises          | Shree Kashi Vishweshwar Mandir                                                   |
| 1.2 | Earlier Name              | Shree Kashi Vishweshwar Mandir                                                   |
| 1.3 | Built In                  | 19 <sup>th</sup> Century                                                         |
|     |                           |                                                                                  |
| 2.0 |                           | Access                                                                           |
| 2.1 | Main                      | On the Westside from Ram Mandir road                                             |
| 2.2 | Subsidiary                | On west side from Ram Mandir road                                                |
| 3.0 |                           | Ownership nettern                                                                |
| 3.1 | Present                   | Ownership pattern Brahaman Society Trust                                         |
| 3.2 | Past                      | Patankar Family                                                                  |
| 3.3 | Status                    | Trust                                                                            |
| 0.0 | Cuita                     | Truot                                                                            |
| 4.0 |                           | Use                                                                              |
| 4.1 | Present                   | Religiuos                                                                        |
| 4.2 | Past                      | Religiuos                                                                        |
| 4.2 | Usage                     | Daily                                                                            |
|     |                           |                                                                                  |
| 5.0 |                           | Significance & Value Classification                                              |
| 5.1 | Townscape (Manmade)       | The temple is located in the core of old Kalyan adjoining the Ram                |
|     |                           | Mandir temple complex and Pokhran (Kund) near Paar naka                          |
|     |                           | abutting Ram mandir road on west side.                                           |
| 5.2 | Architectural Description | It is a ground floor rectangular structure with sloping roof adjoining           |
| J.Z | Architectural Description | the Ram Mandir temple complex. The temple and its <i>garbhagriha</i>             |
|     |                           | (shrine) are oriented towards west direction. The shrine is at lower             |
|     |                           | level than the sabha mandap (prayer hall) with a Nandi shrine and                |
|     |                           | deep stambh on a central axis.                                                   |
|     |                           | ·                                                                                |
| 5.3 | Intrinsic                 | This temple is part of the Ram Mandir temple complex built                       |
|     |                           | adjoining Pokhran (water tank). It receives a yearly allowance of Rs             |
|     |                           | 31 from the state government for its upkeep.                                     |
| E 4 | Value Classification      | ADC/HIC/CDD Becommended Creder II A                                              |
| 5.4 | Value Classification      | ARC/HIS/GRP Recommended Grade: II A                                              |
| 6.0 |                           | Topography                                                                       |
| 6.1 | Floors                    | Ground floor.                                                                    |
|     |                           |                                                                                  |
| 7.0 |                           | Construction                                                                     |
| 7.1 | Plinth                    | 65 cm high plinth in local black basalt stone coursed masonry with               |
|     |                           | projecting flight of steps and balcao seats on its two sides.                    |
| 7.2 | Walls                     | Framed structure of exposed timber columns and beams with 23 cm                  |
|     |                           | thick brick masonry external wall till the sill height. The front façade         |
| 7.0 | Floor                     | is with fixed metal grill on either side of the entrance door.                   |
| 7.3 | Floor                     | Wooden attic space supported on the 20 x 20 cm wooden columns in the prever hall |
| 7.4 | Stairs                    | in the prayer hall.  None.                                                       |
| 7.4 | Openings                  | Fixed metal grill windows on the north and south side and entire                 |
| 1.3 | Openings                  | west façade of wooden framework with fixed metal grill and metal                 |
|     |                           | grilled entrance door.                                                           |
| 7.6 | Roofing                   | Timber framed mangalore tiled hip roof supported on rafters,                     |
|     |                           | boarding and battens.                                                            |
| 7.7 | Articulation              | None.                                                                            |
| 7.8 | Interiors                 | The floor of the shrine is 60 cm below the level of the prayer hall. A           |
|     |                           |                                                                                  |

|            |                                           | •                                                                                                                                                                                           |
|------------|-------------------------------------------|---------------------------------------------------------------------------------------------------------------------------------------------------------------------------------------------|
| 7.9        | Finishes                                  | statue of marble turtle is in the prayer hall in axis to the main shrine. Walls: External walls are of sand faced plaster and the internal walls are clad with polished marble stone tiles. |
|            |                                           | Flooring: 45 x 60 cm marble tiles laid on the floor of the prayer hall.                                                                                                                     |
| 7.10       | Compound/ Fence / Gate                    | The compound wall is a 23 cm and 120 cm high brick masonry wall                                                                                                                             |
|            |                                           | with coping and the entrance gate is an elliptical arched opening in                                                                                                                        |
|            | •                                         | axis to the temple structure.                                                                                                                                                               |
| 7.11       | Curtilege / unbuilt space / out buildings | The Ram Mandir in the north, Maruti shrine and <i>deep stambh</i> in the                                                                                                                    |
|            |                                           | west, dharamashala, Pujari's residence in the east, Entrance gate are other structures of the complex.                                                                                      |
|            |                                           | are other structures of the complex.                                                                                                                                                        |
| 8.0        |                                           | Services & Utilities                                                                                                                                                                        |
| 8.1        | Lighting                                  | Natural light through doors and open M.S grill on three sides of the                                                                                                                        |
|            |                                           | temple. Artificial lighting using fluorescent light fixtures.                                                                                                                               |
| 8.2        | Ventilation                               | Natural cross ventilation through M.S grill.                                                                                                                                                |
| 8.3        | Electricity                               | Adequate supply.                                                                                                                                                                            |
| 8.4        | Water Supply                              | Municipal Corporation.                                                                                                                                                                      |
| 8.5        | Drainage (Plumbing and Sanitation         | Municipal lines and septic tank.                                                                                                                                                            |
| 8.6        | Fire precaution                           | None.                                                                                                                                                                                       |
| 8.7        | Other (HVAC/BMS/ Security Systems)        | None.                                                                                                                                                                                       |
| 0.0        |                                           | Condition                                                                                                                                                                                   |
| 9.0        | Plinth                                    | Good                                                                                                                                                                                        |
| 9.1<br>9.2 | Walls                                     | Good                                                                                                                                                                                        |
| 9.2        | Floor                                     | Good                                                                                                                                                                                        |
| 9.3<br>9.4 | Stairs                                    | None                                                                                                                                                                                        |
| 9.5        | Openings                                  | Good                                                                                                                                                                                        |
| 9.6        | Roofing                                   | Good                                                                                                                                                                                        |
| 9.7        | Articulation & Finishes                   | Good                                                                                                                                                                                        |
| 9.8        | Services                                  | Good                                                                                                                                                                                        |
| 9.0        | Services                                  |                                                                                                                                                                                             |
| 9.9        | Outbuildings                              | Poor. Moss growth on the compound wall. The <i>dharamshala</i> is in a dilapidated condition. The walls are ruined and roof does not exist.                                                 |
| 9.10       | Overall condition                         | Good Maintenance level: Good                                                                                                                                                                |
| J. 1U      | Overall Collulation                       | Wallichange level. GUUU                                                                                                                                                                     |
| 10.0       |                                           | Transformation                                                                                                                                                                              |
| 10.1       | Form                                      | The prayer hall has been enclosed by a brick masonry wall.                                                                                                                                  |
| 10.2       | Structure                                 | None.                                                                                                                                                                                       |
| 10.3       | Articulation & Finishes                   | The floor and internal walls of the temple have been clad with                                                                                                                              |
|            |                                           | polished marble tiles.                                                                                                                                                                      |
| 11.0       |                                           | DP Remarks/Perceived Threats                                                                                                                                                                |
| 11.1       | Remarks                                   | The Kashivishveshvar Mandir temple complex is marked for public                                                                                                                             |
|            | . Comunic                                 | purpose.                                                                                                                                                                                    |
| 11.2       | Threats                                   | The compound wall, <i>nandi</i> shrine, <i>deep stambh</i> will be demolished                                                                                                               |
| 2          | 5410                                      | by road widening.                                                                                                                                                                           |
|            |                                           | of road maching.                                                                                                                                                                            |
| 12.0       |                                           | Additional Photographs                                                                                                                                                                      |