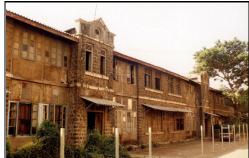

| PACE.      |                           | Photo. Ref: Album # 1, 2, 19                                                      |  |
|------------|---------------------------|-----------------------------------------------------------------------------------|--|
| 1.0        |                           | Denomination                                                                      |  |
| 1.1        | Name of Premises          | Shriram Mandir                                                                    |  |
| 1.2        | Earlier Name              | Shriram Mandir                                                                    |  |
| 1.3        | Built In                  | 1812                                                                              |  |
|            | 54                        | 1012                                                                              |  |
| 2.0        |                           | Access                                                                            |  |
| 2.1        | Main                      | On the west side from Ram Mandir road.                                            |  |
| 2.2        | Subsidiary                | Ram Mandir road                                                                   |  |
| 2.0        |                           | Ournavahin nattava                                                                |  |
| 3.0        | Present                   | Ownership pattern Shri Ramji Devsthan Trust.                                      |  |
| 3.2        | Past                      | Sardar Karlekar                                                                   |  |
| 3.3        | Status                    | Trust                                                                             |  |
| 3.3        | Glatus                    | 11001                                                                             |  |
| 4.0        |                           | Use                                                                               |  |
| 4.1        | Present                   | Religious                                                                         |  |
| 4.2        | Past                      | Religious                                                                         |  |
| 4.2        | Usage                     | Daily                                                                             |  |
| 5.0        |                           | Significance & Value Classification                                               |  |
| 5.1        | Townscape (Manmade)       | The temple complex is located in the core of old Kalyan adjoining the             |  |
|            |                           | water tank (Pokharan) on the east side and near Paar Naka.                        |  |
| 5.2        | Architectural Description | The Shriram Mandir is the main structure of the temple complex and built          |  |
| 0.2        | Aromeotara Besonption     | adjacent to a water tank called Pushkarni/Pokhran/Kund. The temple and            |  |
|            |                           | water tank are integral to each other, with the prayer hall of the temple         |  |
|            |                           | overlooking the beautiful square Kund. The temple is a long single storied        |  |
|            |                           |                                                                                   |  |
|            |                           | hipped sloping roof structure with the domed internal shrine (garbhagriha)        |  |
|            |                           | and a sabha mandap (prayer hall) with overlooking gallery. The                    |  |
|            |                           | rectangular plan of the building is oriented in north-south direction.            |  |
|            |                           | Carved wooden arches and colonnade in the prayer hall support the                 |  |
|            |                           | overlooking gallery. Externally the structure is patterned with floor to lintel   |  |
|            |                           | level double shutter wooden windows at both the floors. The Maruti                |  |
|            |                           | shrine, pujari's residence, <i>deep stambh</i> , entrance gate <i>(dindi)</i> and |  |
|            |                           | dharamashala, are other structures of the complex.                                |  |
| 5.3        | Intrinsic                 | During the Peshwa rule in Kalyan, one of the officers Sardar Karlekar built       |  |
|            |                           | this temple adjoining Pokhran (water tank). Ramjanmotsav celebration and          |  |
|            |                           | other occasional functions are held in the temple since its inception. The        |  |
|            |                           | woodwork in central hall of the temple resembles the woodwork of                  |  |
|            |                           | Subhedar Wada. The flooring in the shrine is in glazed white tiles.               |  |
| 5.4        | Value Classification      | ARC/HIS/CUL/DES/STY/GRP/LOC Recommended Grade: I                                  |  |
|            |                           |                                                                                   |  |
| 6.0<br>6.1 | Floors                    | Topography<br>Ground + One                                                        |  |
| 0.1        | 1 10013                   |                                                                                   |  |
| 7.0        | DU 4                      | Construction                                                                      |  |
| 7.1        | Plinth                    | 120 cm high plinth in local black basalt stone coursed masonry for the            |  |
|            |                           | side facing the road and entrance facade, which has projecting flight of          |  |
|            |                           | steps. The plinth wall facing the Pokhran side is 4.0 m high with a 1m            |  |
| 7.0        | Walla                     | deep rectangular niche and 60 cm deep arch niche.                                 |  |
| 7.2        | Walls                     | Framed structure in exposed timber columns and beams with 45 cm thick             |  |
| 7 2        | Floor                     | external brick infill walls. Shrine in 45 cm thick stone coursed masonry.         |  |
| 7.3        | Floor                     | Wooden floor overlooking gallery of planks supported over beams laid              |  |