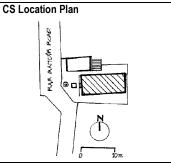

| Common Ref No: A1                      |
|----------------------------------------|
| Card No: 1                             |
| Ward (Part): C                         |
| CS No: 934, 935, 936                   |
| Plot Area: 560.1 m <sup>2</sup>        |
| <b>B U Area:</b> 222.74 m <sup>2</sup> |
| Date: 27 June 2002                     |
| Record by: Urmi                        |
| Review by: Sanjay                      |
| Int: Yes Ext: Yes                      |
| Photo Poft Album # 1 2 10              |

| PACE.      |                           | Photo. Ref: Album # 1, 2, 19                                                      |  |
|------------|---------------------------|-----------------------------------------------------------------------------------|--|
| 1.0        |                           | Denomination                                                                      |  |
| 1.1        | Name of Premises          | Shriram Mandir                                                                    |  |
| 1.2        | Earlier Name              | Shriram Mandir                                                                    |  |
| 1.3        | Built In                  | 1812                                                                              |  |
|            | 54                        | 1012                                                                              |  |
| 2.0        |                           | Access                                                                            |  |
| 2.1        | Main                      | On the west side from Ram Mandir road.                                            |  |
| 2.2        | Subsidiary                | Ram Mandir road                                                                   |  |
| 2.0        |                           | Ournavahin nattava                                                                |  |
| 3.0        | Present                   | Ownership pattern Shri Ramji Devsthan Trust.                                      |  |
| 3.2        | Past                      | Sardar Karlekar                                                                   |  |
| 3.3        | Status                    | Trust                                                                             |  |
| 3.3        | Glatus                    | 11001                                                                             |  |
| 4.0        |                           | Use                                                                               |  |
| 4.1        | Present                   | Religious                                                                         |  |
| 4.2        | Past                      | Religious                                                                         |  |
| 4.2        | Usage                     | Daily                                                                             |  |
| 5.0        |                           | Significance & Value Classification                                               |  |
| 5.1        | Townscape (Manmade)       | The temple complex is located in the core of old Kalyan adjoining the             |  |
|            |                           | water tank (Pokharan) on the east side and near Paar Naka.                        |  |
| 5.2        | Architectural Description | The Shriram Mandir is the main structure of the temple complex and built          |  |
| 0.2        | Aromeotara Besonption     | adjacent to a water tank called Pushkarni/Pokhran/Kund. The temple and            |  |
|            |                           | water tank are integral to each other, with the prayer hall of the temple         |  |
|            |                           | overlooking the beautiful square Kund. The temple is a long single storied        |  |
|            |                           |                                                                                   |  |
|            |                           | hipped sloping roof structure with the domed internal shrine (garbhagriha)        |  |
|            |                           | and a sabha mandap (prayer hall) with overlooking gallery. The                    |  |
|            |                           | rectangular plan of the building is oriented in north-south direction.            |  |
|            |                           | Carved wooden arches and colonnade in the prayer hall support the                 |  |
|            |                           | overlooking gallery. Externally the structure is patterned with floor to lintel   |  |
|            |                           | level double shutter wooden windows at both the floors. The Maruti                |  |
|            |                           | shrine, pujari's residence, <i>deep stambh</i> , entrance gate <i>(dindi)</i> and |  |
|            |                           | dharamashala, are other structures of the complex.                                |  |
| 5.3        | Intrinsic                 | During the Peshwa rule in Kalyan, one of the officers Sardar Karlekar built       |  |
|            |                           | this temple adjoining Pokhran (water tank). Ramjanmotsav celebration and          |  |
|            |                           | other occasional functions are held in the temple since its inception. The        |  |
|            |                           | woodwork in central hall of the temple resembles the woodwork of                  |  |
|            |                           | Subhedar Wada. The flooring in the shrine is in glazed white tiles.               |  |
| 5.4        | Value Classification      | ARC/HIS/CUL/DES/STY/GRP/LOC Recommended Grade: I                                  |  |
|            |                           |                                                                                   |  |
| 6.0<br>6.1 | Floors                    | Topography<br>Ground + One                                                        |  |
| 0.1        | 1 10013                   |                                                                                   |  |
| 7.0        | DU 4                      | Construction                                                                      |  |
| 7.1        | Plinth                    | 120 cm high plinth in local black basalt stone coursed masonry for the            |  |
|            |                           | side facing the road and entrance facade, which has projecting flight of          |  |
|            |                           | steps. The plinth wall facing the Pokhran side is 4.0 m high with a 1m            |  |
| 7.0        | Walla                     | deep rectangular niche and 60 cm deep arch niche.                                 |  |
| 7.2        | Walls                     | Framed structure in exposed timber columns and beams with 45 cm thick             |  |
| 7 2        | Floor                     | external brick infill walls. Shrine in 45 cm thick stone coursed masonry.         |  |
| 7.3        | Floor                     | Wooden floor overlooking gallery of planks supported over beams laid              |  |