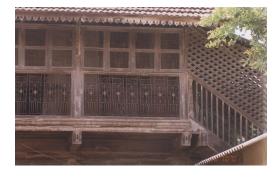

| PACE.      |                           | Photo. Ref: Album # 1, 2, 19                                                      |  |
|------------|---------------------------|-----------------------------------------------------------------------------------|--|
| 1.0        |                           | Denomination                                                                      |  |
| 1.1        | Name of Premises          | Shriram Mandir                                                                    |  |
| 1.2        | Earlier Name              | Shriram Mandir                                                                    |  |
| 1.3        | Built In                  | 1812                                                                              |  |
|            | 54                        | 1012                                                                              |  |
| 2.0        |                           | Access                                                                            |  |
| 2.1        | Main                      | On the west side from Ram Mandir road.                                            |  |
| 2.2        | Subsidiary                | Ram Mandir road                                                                   |  |
| 2.0        |                           | Ournavahin nattava                                                                |  |
| 3.0        | Present                   | Ownership pattern Shri Ramji Devsthan Trust.                                      |  |
| 3.2        | Past                      | Sardar Karlekar                                                                   |  |
| 3.3        | Status                    | Trust                                                                             |  |
| 3.3        | Glatus                    | 11001                                                                             |  |
| 4.0        |                           | Use                                                                               |  |
| 4.1        | Present                   | Religious                                                                         |  |
| 4.2        | Past                      | Religious                                                                         |  |
| 4.2        | Usage                     | Daily                                                                             |  |
| 5.0        |                           | Significance & Value Classification                                               |  |
| 5.1        | Townscape (Manmade)       | The temple complex is located in the core of old Kalyan adjoining the             |  |
|            |                           | water tank (Pokharan) on the east side and near Paar Naka.                        |  |
| 5.2        | Architectural Description | The Shriram Mandir is the main structure of the temple complex and built          |  |
| 0.2        | Aromeotara Besonption     | adjacent to a water tank called Pushkarni/Pokhran/Kund. The temple and            |  |
|            |                           | water tank are integral to each other, with the prayer hall of the temple         |  |
|            |                           | overlooking the beautiful square Kund. The temple is a long single storied        |  |
|            |                           |                                                                                   |  |
|            |                           | hipped sloping roof structure with the domed internal shrine (garbhagriha)        |  |
|            |                           | and a sabha mandap (prayer hall) with overlooking gallery. The                    |  |
|            |                           | rectangular plan of the building is oriented in north-south direction.            |  |
|            |                           | Carved wooden arches and colonnade in the prayer hall support the                 |  |
|            |                           | overlooking gallery. Externally the structure is patterned with floor to lintel   |  |
|            |                           | level double shutter wooden windows at both the floors. The Maruti                |  |
|            |                           | shrine, pujari's residence, <i>deep stambh</i> , entrance gate <i>(dindi)</i> and |  |
|            |                           | dharamashala, are other structures of the complex.                                |  |
| 5.3        | Intrinsic                 | During the Peshwa rule in Kalyan, one of the officers Sardar Karlekar built       |  |
|            |                           | this temple adjoining Pokhran (water tank). Ramjanmotsav celebration and          |  |
|            |                           | other occasional functions are held in the temple since its inception. The        |  |
|            |                           | woodwork in central hall of the temple resembles the woodwork of                  |  |
|            |                           | Subhedar Wada. The flooring in the shrine is in glazed white tiles.               |  |
| 5.4        | Value Classification      | ARC/HIS/CUL/DES/STY/GRP/LOC Recommended Grade: I                                  |  |
|            |                           |                                                                                   |  |
| 6.0<br>6.1 | Floors                    | Topography<br>Ground + One                                                        |  |
| 0.1        | 1 10013                   |                                                                                   |  |
| 7.0        | DU 4                      | Construction                                                                      |  |
| 7.1        | Plinth                    | 120 cm high plinth in local black basalt stone coursed masonry for the            |  |
|            |                           | side facing the road and entrance facade, which has projecting flight of          |  |
|            |                           | steps. The plinth wall facing the Pokhran side is 4.0 m high with a 1m            |  |
| 7.0        | Walla                     | deep rectangular niche and 60 cm deep arch niche.                                 |  |
| 7.2        | Walls                     | Framed structure in exposed timber columns and beams with 45 cm thick             |  |
| 7 2        | Floor                     | external brick infill walls. Shrine in 45 cm thick stone coursed masonry.         |  |
| 7.3        | Floor                     | Wooden floor overlooking gallery of planks supported over beams laid              |  |

|                |                                    | Silitani Mandii (conta.)                                                         |
|----------------|------------------------------------|----------------------------------------------------------------------------------|
|                |                                    | with earth finish. There is a wooden attic above the prayer hall.                |
| 7.4            | Stairs                             | 60 cm wide basalt stone straight flight internal staircase on the south side.    |
| 7.5            | Openings                           | 195 x 200 cm timber frame double shutter entrance door with fixed M.S            |
|                |                                    | grill on the north side façade. 90 x 170 cm timber framed, double shutter,       |
|                |                                    | wood panelled windows from floor to lintel level lines the two longer sides      |
|                |                                    | of the temple at both floor levels.                                              |
| 7.6            | Roofing                            | Timber framed mangalore tiles hip roof with rafters, boarding and battens.       |
| 7.7            | Articulation                       | Carved wood foliate arches in the prayer hall and carved wooden brackets         |
|                |                                    | and niches on the external wall are interesting features of the temple.          |
| 7.8            | Interiors                          | Carved wooden foliate arches and 25 x 25 cm wooden colonnade                     |
|                |                                    | supporting the overlooking gallery in the hall.                                  |
| 7.9            | Finishes                           | Walls: External walls are lime washed and internally oil painted.                |
|                |                                    | Flooring: 30 x 30 cm polished kota tiles on ground floor and exposed             |
|                |                                    | earth laid on the upper floor.                                                   |
| 7.10           | Compound/ Fence / Gate             | Brick masonry compound wall with coping. Two double shuttered main               |
|                | <b>,</b>                           | wooden entrance gates abut the Ram mandir road on the west.                      |
| 7.11           | Curtilege / unbuilt space / out    | The Kashi Vishveshwar Mandir on the south side, Maruti shrine, well,             |
|                | buildings                          | dharamashala, pujari's residence, deep stambh, entrance gate are other           |
|                | <b>3</b>                           | structures of the complex.                                                       |
|                |                                    |                                                                                  |
| 8.0            |                                    | Services & Utilities                                                             |
| 8.1            | Lighting                           | Natural light through doors on the north side and windows on both floors         |
|                |                                    | of the east and west side. Artificial lighting using fluorescent light fixtures. |
| 8.2            | Ventilation                        | Natural cross ventilation through doors and windows.                             |
| 8.3            | Electricity                        | Adequate supply.                                                                 |
| 8.4            | Water Supply                       | Municipal Corporation and well.                                                  |
| 8.5            | Drainage (Plumbing and Sanitation  | Municipal lines and septic tank.                                                 |
| 8.6            | Fire precaution                    | None                                                                             |
| 8.7            | Other (HVAC/BMS/ Security Systems) | None                                                                             |
| 9.0            |                                    | Condition                                                                        |
| 9.1            | Plinth                             | Good                                                                             |
| 9.2            | Walls                              | Good                                                                             |
| 9.3            | Floor                              | Good                                                                             |
| 9.4            | Stairs                             | Fair. The edges are worn off.                                                    |
| 9.5            | Openings                           | Fair. Few window shutters of the upper floor are broken.                         |
| 9.6            | Roofing                            | Good                                                                             |
| 9.7            | Articulation & Finishes            | Good                                                                             |
| 9.8            | Services                           | Fair. No storm water drains.                                                     |
| 9.9            | Outbuildings                       | Poor. Moss on the external walls and roof tiles of the shrine.                   |
| 9.10           | Overall condition                  | Good Maintenance level: Fair                                                     |
|                |                                    |                                                                                  |
| 10.0           |                                    | Transformation                                                                   |
| 10.1           | Form                               | Incongruent extension of a shrine with asbestos sheet supported on two           |
|                | - ·                                | brick masonry columns facing the water tank.                                     |
| 10.2           | Structure                          | None                                                                             |
| 10.3           | Articulation & Finishes            | None                                                                             |
| 11.0           |                                    | DP Remarks/Perceived Threats                                                     |
| 11.1           |                                    | The temple complex is marked for public purpose.                                 |
| 11.2           |                                    | The complete temple structure, Maruti shrine, entrance gate with wall will       |
| · · · <u>-</u> |                                    | be demolished by road widening                                                   |
|                |                                    | ,                                                                                |
| 12.0           | <u></u>                            | Additional Photographs                                                           |
|                |                                    |                                                                                  |