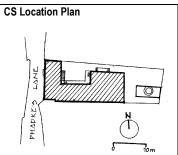

| 學門在 |
|-----|
|     |
|     |

| 9 | Common Ref No: A1                     |
|---|---------------------------------------|
| 3 | Card No: 2                            |
|   | Ward (Part): C                        |
|   | <b>CS No:</b> 933                     |
|   | Plot Area: 339.5 m <sup>2</sup>       |
|   | <b>B U Area:</b> 85.56 m <sup>2</sup> |
|   | Date: 02 July 2002                    |
|   | Record by: Urmi                       |
| 6 | Review by: Sanjay                     |
| Į | Int: Yes Ext: Yes                     |

| 1   |                           | BLA B CALL TES                                                                   |
|-----|---------------------------|----------------------------------------------------------------------------------|
|     |                           | Photo. Ref: Album # 2, 23                                                        |
| 1.0 |                           | Denomination                                                                     |
| 1.1 | Name of Premises          | Shree Kashi Vishweshwar Mandir                                                   |
| 1.2 | Earlier Name              | Shree Kashi Vishweshwar Mandir                                                   |
| 1.3 | Built In                  | 19 <sup>th</sup> Century                                                         |
|     |                           |                                                                                  |
| 2.0 |                           | Access                                                                           |
| 2.1 | Main                      | On the Westside from Ram Mandir road                                             |
| 2.2 | Subsidiary                | On west side from Ram Mandir road                                                |
| 3.0 |                           | Ownership nettern                                                                |
| 3.1 | Present                   | Ownership pattern Brahaman Society Trust                                         |
| 3.2 | Past                      | Patankar Family                                                                  |
| 3.3 | Status                    | Trust                                                                            |
| 0.0 | Cuita                     | Truot                                                                            |
| 4.0 |                           | Use                                                                              |
| 4.1 | Present                   | Religiuos                                                                        |
| 4.2 | Past                      | Religiuos                                                                        |
| 4.2 | Usage                     | Daily                                                                            |
|     |                           |                                                                                  |
| 5.0 |                           | Significance & Value Classification                                              |
| 5.1 | Townscape (Manmade)       | The temple is located in the core of old Kalyan adjoining the Ram                |
|     |                           | Mandir temple complex and Pokhran (Kund) near Paar naka                          |
|     |                           | abutting Ram mandir road on west side.                                           |
| 5.2 | Architectural Description | It is a ground floor rectangular structure with sloping roof adjoining           |
| J.Z | Architectural Description | the Ram Mandir temple complex. The temple and its <i>garbhagriha</i>             |
|     |                           | (shrine) are oriented towards west direction. The shrine is at lower             |
|     |                           | level than the sabha mandap (prayer hall) with a Nandi shrine and                |
|     |                           | deep stambh on a central axis.                                                   |
|     |                           | ·                                                                                |
| 5.3 | Intrinsic                 | This temple is part of the Ram Mandir temple complex built                       |
|     |                           | adjoining Pokhran (water tank). It receives a yearly allowance of Rs             |
|     |                           | 31 from the state government for its upkeep.                                     |
| E 4 | Value Classification      | ADC/HIC/CDD Becommended Creder II A                                              |
| 5.4 | Value Classification      | ARC/HIS/GRP Recommended Grade: II A                                              |
| 6.0 |                           | Topography                                                                       |
| 6.1 | Floors                    | Ground floor.                                                                    |
|     |                           |                                                                                  |
| 7.0 |                           | Construction                                                                     |
| 7.1 | Plinth                    | 65 cm high plinth in local black basalt stone coursed masonry with               |
|     |                           | projecting flight of steps and balcao seats on its two sides.                    |
| 7.2 | Walls                     | Framed structure of exposed timber columns and beams with 23 cm                  |
|     |                           | thick brick masonry external wall till the sill height. The front façade         |
| 7.0 | Floor                     | is with fixed metal grill on either side of the entrance door.                   |
| 7.3 | Floor                     | Wooden attic space supported on the 20 x 20 cm wooden columns in the prever hall |
| 7.4 | Stairs                    | in the prayer hall.  None.                                                       |
| 7.4 | Openings                  | Fixed metal grill windows on the north and south side and entire                 |
| 1.3 | Openings                  | west façade of wooden framework with fixed metal grill and metal                 |
|     |                           | grilled entrance door.                                                           |
| 7.6 | Roofing                   | Timber framed mangalore tiled hip roof supported on rafters,                     |
|     |                           | boarding and battens.                                                            |
| 7.7 | Articulation              | None.                                                                            |
| 7.8 | Interiors                 | The floor of the shrine is 60 cm below the level of the prayer hall. A           |
|     |                           |                                                                                  |