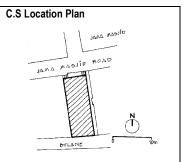

| PACE.      |                           | Photo. Ref: Album # 1, 2, 19                                                      |  |
|------------|---------------------------|-----------------------------------------------------------------------------------|--|
| 1.0        |                           | Denomination                                                                      |  |
| 1.1        | Name of Premises          | Shriram Mandir                                                                    |  |
| 1.2        | Earlier Name              | Shriram Mandir                                                                    |  |
| 1.3        | Built In                  | 1812                                                                              |  |
|            | 54                        | 1012                                                                              |  |
| 2.0        |                           | Access                                                                            |  |
| 2.1        | Main                      | On the west side from Ram Mandir road.                                            |  |
| 2.2        | Subsidiary                | Ram Mandir road                                                                   |  |
| 2.0        |                           | Ournavahin nattava                                                                |  |
| 3.0        | Present                   | Ownership pattern Shri Ramji Devsthan Trust.                                      |  |
| 3.2        | Past                      | Sardar Karlekar                                                                   |  |
| 3.3        | Status                    | Trust                                                                             |  |
| 3.3        | Glatus                    | 11001                                                                             |  |
| 4.0        |                           | Use                                                                               |  |
| 4.1        | Present                   | Religious                                                                         |  |
| 4.2        | Past                      | Religious                                                                         |  |
| 4.2        | Usage                     | Daily                                                                             |  |
| 5.0        |                           | Significance & Value Classification                                               |  |
| 5.1        | Townscape (Manmade)       | The temple complex is located in the core of old Kalyan adjoining the             |  |
|            |                           | water tank (Pokharan) on the east side and near Paar Naka.                        |  |
| 5.2        | Architectural Description | The Shriram Mandir is the main structure of the temple complex and built          |  |
| 0.2        | Aromeotara Besonption     | adjacent to a water tank called Pushkarni/Pokhran/Kund. The temple and            |  |
|            |                           | water tank are integral to each other, with the prayer hall of the temple         |  |
|            |                           | overlooking the beautiful square Kund. The temple is a long single storied        |  |
|            |                           |                                                                                   |  |
|            |                           | hipped sloping roof structure with the domed internal shrine (garbhagriha)        |  |
|            |                           | and a sabha mandap (prayer hall) with overlooking gallery. The                    |  |
|            |                           | rectangular plan of the building is oriented in north-south direction.            |  |
|            |                           | Carved wooden arches and colonnade in the prayer hall support the                 |  |
|            |                           | overlooking gallery. Externally the structure is patterned with floor to lintel   |  |
|            |                           | level double shutter wooden windows at both the floors. The Maruti                |  |
|            |                           | shrine, pujari's residence, <i>deep stambh</i> , entrance gate <i>(dindi)</i> and |  |
|            |                           | dharamashala, are other structures of the complex.                                |  |
| 5.3        | Intrinsic                 | During the Peshwa rule in Kalyan, one of the officers Sardar Karlekar built       |  |
|            |                           | this temple adjoining Pokhran (water tank). Ramjanmotsav celebration and          |  |
|            |                           | other occasional functions are held in the temple since its inception. The        |  |
|            |                           | woodwork in central hall of the temple resembles the woodwork of                  |  |
|            |                           | Subhedar Wada. The flooring in the shrine is in glazed white tiles.               |  |
| 5.4        | Value Classification      | ARC/HIS/CUL/DES/STY/GRP/LOC Recommended Grade: I                                  |  |
|            |                           |                                                                                   |  |
| 6.0<br>6.1 | Floors                    | Topography<br>Ground + One                                                        |  |
| 0.1        | 1 10013                   |                                                                                   |  |
| 7.0        | DU 4                      | Construction                                                                      |  |
| 7.1        | Plinth                    | 120 cm high plinth in local black basalt stone coursed masonry for the            |  |
|            |                           | side facing the road and entrance facade, which has projecting flight of          |  |
|            |                           | steps. The plinth wall facing the Pokhran side is 4.0 m high with a 1m            |  |
| 7.0        | Walla                     | deep rectangular niche and 60 cm deep arch niche.                                 |  |
| 7.2        | Walls                     | Framed structure in exposed timber columns and beams with 45 cm thick             |  |
| 7 2        | Floor                     | external brick infill walls. Shrine in 45 cm thick stone coursed masonry.         |  |
| 7.3        | Floor                     | Wooden floor overlooking gallery of planks supported over beams laid              |  |