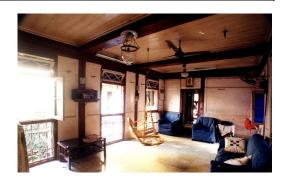

| PACE.      |                           | Photo. Ref: Album # 1, 2, 19                                                      |  |
|------------|---------------------------|-----------------------------------------------------------------------------------|--|
| 1.0        |                           | Denomination                                                                      |  |
| 1.1        | Name of Premises          | Shriram Mandir                                                                    |  |
| 1.2        | Earlier Name              | Shriram Mandir                                                                    |  |
| 1.3        | Built In                  | 1812                                                                              |  |
|            | 54                        | 1012                                                                              |  |
| 2.0        |                           | Access                                                                            |  |
| 2.1        | Main                      | On the west side from Ram Mandir road.                                            |  |
| 2.2        | Subsidiary                | Ram Mandir road                                                                   |  |
| 2.0        |                           | Ournavahin nattava                                                                |  |
| 3.0        | Present                   | Ownership pattern Shri Ramji Devsthan Trust.                                      |  |
| 3.2        | Past                      | Sardar Karlekar                                                                   |  |
| 3.3        | Status                    | Trust                                                                             |  |
| 3.3        | Glatus                    | 11001                                                                             |  |
| 4.0        |                           | Use                                                                               |  |
| 4.1        | Present                   | Religious                                                                         |  |
| 4.2        | Past                      | Religious                                                                         |  |
| 4.2        | Usage                     | Daily                                                                             |  |
| 5.0        |                           | Significance & Value Classification                                               |  |
| 5.1        | Townscape (Manmade)       | The temple complex is located in the core of old Kalyan adjoining the             |  |
|            |                           | water tank (Pokharan) on the east side and near Paar Naka.                        |  |
| 5.2        | Architectural Description | The Shriram Mandir is the main structure of the temple complex and built          |  |
| 0.2        | Aromeotara Besonption     | adjacent to a water tank called Pushkarni/Pokhran/Kund. The temple and            |  |
|            |                           | water tank are integral to each other, with the prayer hall of the temple         |  |
|            |                           | overlooking the beautiful square Kund. The temple is a long single storied        |  |
|            |                           |                                                                                   |  |
|            |                           | hipped sloping roof structure with the domed internal shrine (garbhagriha)        |  |
|            |                           | and a sabha mandap (prayer hall) with overlooking gallery. The                    |  |
|            |                           | rectangular plan of the building is oriented in north-south direction.            |  |
|            |                           | Carved wooden arches and colonnade in the prayer hall support the                 |  |
|            |                           | overlooking gallery. Externally the structure is patterned with floor to lintel   |  |
|            |                           | level double shutter wooden windows at both the floors. The Maruti                |  |
|            |                           | shrine, pujari's residence, <i>deep stambh</i> , entrance gate <i>(dindi)</i> and |  |
|            |                           | dharamashala, are other structures of the complex.                                |  |
| 5.3        | Intrinsic                 | During the Peshwa rule in Kalyan, one of the officers Sardar Karlekar built       |  |
|            |                           | this temple adjoining Pokhran (water tank). Ramjanmotsav celebration and          |  |
|            |                           | other occasional functions are held in the temple since its inception. The        |  |
|            |                           | woodwork in central hall of the temple resembles the woodwork of                  |  |
|            |                           | Subhedar Wada. The flooring in the shrine is in glazed white tiles.               |  |
| 5.4        | Value Classification      | ARC/HIS/CUL/DES/STY/GRP/LOC Recommended Grade: I                                  |  |
|            |                           |                                                                                   |  |
| 6.0<br>6.1 | Floors                    | Topography<br>Ground + One                                                        |  |
| 0.1        | 1 10013                   |                                                                                   |  |
| 7.0        | DU 4                      | Construction                                                                      |  |
| 7.1        | Plinth                    | 120 cm high plinth in local black basalt stone coursed masonry for the            |  |
|            |                           | side facing the road and entrance facade, which has projecting flight of          |  |
|            |                           | steps. The plinth wall facing the Pokhran side is 4.0 m high with a 1m            |  |
| 7.0        | Walla                     | deep rectangular niche and 60 cm deep arch niche.                                 |  |
| 7.2        | Walls                     | Framed structure in exposed timber columns and beams with 45 cm thick             |  |
| 7 2        | Floor                     | external brick infill walls. Shrine in 45 cm thick stone coursed masonry.         |  |
| 7.3        | Floor                     | Wooden floor overlooking gallery of planks supported over beams laid              |  |

|                |                                    | Silitani Mandii (conta.)                                                         |
|----------------|------------------------------------|----------------------------------------------------------------------------------|
|                |                                    | with earth finish. There is a wooden attic above the prayer hall.                |
| 7.4            | Stairs                             | 60 cm wide basalt stone straight flight internal staircase on the south side.    |
| 7.5            | Openings                           | 195 x 200 cm timber frame double shutter entrance door with fixed M.S            |
|                |                                    | grill on the north side façade. 90 x 170 cm timber framed, double shutter,       |
|                |                                    | wood panelled windows from floor to lintel level lines the two longer sides      |
|                |                                    | of the temple at both floor levels.                                              |
| 7.6            | Roofing                            | Timber framed mangalore tiles hip roof with rafters, boarding and battens.       |
| 7.7            | Articulation                       | Carved wood foliate arches in the prayer hall and carved wooden brackets         |
|                |                                    | and niches on the external wall are interesting features of the temple.          |
| 7.8            | Interiors                          | Carved wooden foliate arches and 25 x 25 cm wooden colonnade                     |
|                |                                    | supporting the overlooking gallery in the hall.                                  |
| 7.9            | Finishes                           | Walls: External walls are lime washed and internally oil painted.                |
|                |                                    | Flooring: 30 x 30 cm polished kota tiles on ground floor and exposed             |
|                |                                    | earth laid on the upper floor.                                                   |
| 7.10           | Compound/ Fence / Gate             | Brick masonry compound wall with coping. Two double shuttered main               |
|                | <b>,</b>                           | wooden entrance gates abut the Ram mandir road on the west.                      |
| 7.11           | Curtilege / unbuilt space / out    | The Kashi Vishveshwar Mandir on the south side, Maruti shrine, well,             |
|                | buildings                          | dharamashala, pujari's residence, deep stambh, entrance gate are other           |
|                | <b>3</b>                           | structures of the complex.                                                       |
|                |                                    |                                                                                  |
| 8.0            |                                    | Services & Utilities                                                             |
| 8.1            | Lighting                           | Natural light through doors on the north side and windows on both floors         |
|                |                                    | of the east and west side. Artificial lighting using fluorescent light fixtures. |
| 8.2            | Ventilation                        | Natural cross ventilation through doors and windows.                             |
| 8.3            | Electricity                        | Adequate supply.                                                                 |
| 8.4            | Water Supply                       | Municipal Corporation and well.                                                  |
| 8.5            | Drainage (Plumbing and Sanitation  | Municipal lines and septic tank.                                                 |
| 8.6            | Fire precaution                    | None                                                                             |
| 8.7            | Other (HVAC/BMS/ Security Systems) | None                                                                             |
| 9.0            |                                    | Condition                                                                        |
| 9.1            | Plinth                             | Good                                                                             |
| 9.2            | Walls                              | Good                                                                             |
| 9.3            | Floor                              | Good                                                                             |
| 9.4            | Stairs                             | Fair. The edges are worn off.                                                    |
| 9.5            | Openings                           | Fair. Few window shutters of the upper floor are broken.                         |
| 9.6            | Roofing                            | Good                                                                             |
| 9.7            | Articulation & Finishes            | Good                                                                             |
| 9.8            | Services                           | Fair. No storm water drains.                                                     |
| 9.9            | Outbuildings                       | Poor. Moss on the external walls and roof tiles of the shrine.                   |
| 9.10           | Overall condition                  | Good Maintenance level: Fair                                                     |
|                |                                    |                                                                                  |
| 10.0           |                                    | Transformation                                                                   |
| 10.1           | Form                               | Incongruent extension of a shrine with asbestos sheet supported on two           |
|                | - ·                                | brick masonry columns facing the water tank.                                     |
| 10.2           | Structure                          | None                                                                             |
| 10.3           | Articulation & Finishes            | None                                                                             |
| 11.0           |                                    | DP Remarks/Perceived Threats                                                     |
| 11.1           |                                    | The temple complex is marked for public purpose.                                 |
| 11.2           |                                    | The complete temple structure, Maruti shrine, entrance gate with wall will       |
| · · · <u>-</u> |                                    | be demolished by road widening                                                   |
|                |                                    | ,                                                                                |
| 12.0           | <u></u>                            | Additional Photographs                                                           |
|                |                                    |                                                                                  |