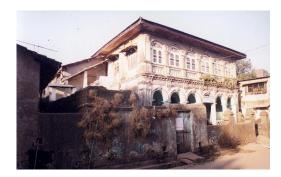

| PACE.      |                           | Photo. Ref: Album # 1, 2, 19                                                      |  |
|------------|---------------------------|-----------------------------------------------------------------------------------|--|
| 1.0        |                           | Denomination                                                                      |  |
| 1.1        | Name of Premises          | Shriram Mandir                                                                    |  |
| 1.2        | Earlier Name              | Shriram Mandir                                                                    |  |
| 1.3        | Built In                  | 1812                                                                              |  |
|            | 54                        | 1012                                                                              |  |
| 2.0        |                           | Access                                                                            |  |
| 2.1        | Main                      | On the west side from Ram Mandir road.                                            |  |
| 2.2        | Subsidiary                | Ram Mandir road                                                                   |  |
| 2.0        |                           | Ournavahin nattava                                                                |  |
| 3.0        | Present                   | Ownership pattern Shri Ramji Devsthan Trust.                                      |  |
| 3.2        | Past                      | Sardar Karlekar                                                                   |  |
| 3.3        | Status                    | Trust                                                                             |  |
| 3.3        | Glatus                    | 11001                                                                             |  |
| 4.0        |                           | Use                                                                               |  |
| 4.1        | Present                   | Religious                                                                         |  |
| 4.2        | Past                      | Religious                                                                         |  |
| 4.2        | Usage                     | Daily                                                                             |  |
| 5.0        |                           | Significance & Value Classification                                               |  |
| 5.1        | Townscape (Manmade)       | The temple complex is located in the core of old Kalyan adjoining the             |  |
|            |                           | water tank (Pokharan) on the east side and near Paar Naka.                        |  |
| 5.2        | Architectural Description | The Shriram Mandir is the main structure of the temple complex and built          |  |
| 0.2        | Aromeotara Besonption     | adjacent to a water tank called Pushkarni/Pokhran/Kund. The temple and            |  |
|            |                           | water tank are integral to each other, with the prayer hall of the temple         |  |
|            |                           | overlooking the beautiful square Kund. The temple is a long single storied        |  |
|            |                           |                                                                                   |  |
|            |                           | hipped sloping roof structure with the domed internal shrine (garbhagriha)        |  |
|            |                           | and a sabha mandap (prayer hall) with overlooking gallery. The                    |  |
|            |                           | rectangular plan of the building is oriented in north-south direction.            |  |
|            |                           | Carved wooden arches and colonnade in the prayer hall support the                 |  |
|            |                           | overlooking gallery. Externally the structure is patterned with floor to lintel   |  |
|            |                           | level double shutter wooden windows at both the floors. The Maruti                |  |
|            |                           | shrine, pujari's residence, <i>deep stambh</i> , entrance gate <i>(dindi)</i> and |  |
|            |                           | dharamashala, are other structures of the complex.                                |  |
| 5.3        | Intrinsic                 | During the Peshwa rule in Kalyan, one of the officers Sardar Karlekar built       |  |
|            |                           | this temple adjoining Pokhran (water tank). Ramjanmotsav celebration and          |  |
|            |                           | other occasional functions are held in the temple since its inception. The        |  |
|            |                           | woodwork in central hall of the temple resembles the woodwork of                  |  |
|            |                           | Subhedar Wada. The flooring in the shrine is in glazed white tiles.               |  |
| 5.4        | Value Classification      | ARC/HIS/CUL/DES/STY/GRP/LOC Recommended Grade: I                                  |  |
|            |                           |                                                                                   |  |
| 6.0<br>6.1 | Floors                    | Topography<br>Ground + One                                                        |  |
| 0.1        | 1 10013                   |                                                                                   |  |
| 7.0        | DU 4                      | Construction                                                                      |  |
| 7.1        | Plinth                    | 120 cm high plinth in local black basalt stone coursed masonry for the            |  |
|            |                           | side facing the road and entrance facade, which has projecting flight of          |  |
|            |                           | steps. The plinth wall facing the Pokhran side is 4.0 m high with a 1m            |  |
| 7.0        | Walla                     | deep rectangular niche and 60 cm deep arch niche.                                 |  |
| 7.2        | Walls                     | Framed structure in exposed timber columns and beams with 45 cm thick             |  |
| 7 2        | Floor                     | external brick infill walls. Shrine in 45 cm thick stone coursed masonry.         |  |
| 7.3        | Floor                     | Wooden floor overlooking gallery of planks supported over beams laid              |  |

|                |                                    | Silitani Mandii (conta.)                                                         |
|----------------|------------------------------------|----------------------------------------------------------------------------------|
|                |                                    | with earth finish. There is a wooden attic above the prayer hall.                |
| 7.4            | Stairs                             | 60 cm wide basalt stone straight flight internal staircase on the south side.    |
| 7.5            | Openings                           | 195 x 200 cm timber frame double shutter entrance door with fixed M.S            |
|                |                                    | grill on the north side façade. 90 x 170 cm timber framed, double shutter,       |
|                |                                    | wood panelled windows from floor to lintel level lines the two longer sides      |
|                |                                    | of the temple at both floor levels.                                              |
| 7.6            | Roofing                            | Timber framed mangalore tiles hip roof with rafters, boarding and battens.       |
| 7.7            | Articulation                       | Carved wood foliate arches in the prayer hall and carved wooden brackets         |
|                |                                    | and niches on the external wall are interesting features of the temple.          |
| 7.8            | Interiors                          | Carved wooden foliate arches and 25 x 25 cm wooden colonnade                     |
|                |                                    | supporting the overlooking gallery in the hall.                                  |
| 7.9            | Finishes                           | Walls: External walls are lime washed and internally oil painted.                |
|                |                                    | Flooring: 30 x 30 cm polished kota tiles on ground floor and exposed             |
|                |                                    | earth laid on the upper floor.                                                   |
| 7.10           | Compound/ Fence / Gate             | Brick masonry compound wall with coping. Two double shuttered main               |
|                | <b>,</b>                           | wooden entrance gates abut the Ram mandir road on the west.                      |
| 7.11           | Curtilege / unbuilt space / out    | The Kashi Vishveshwar Mandir on the south side, Maruti shrine, well,             |
|                | buildings                          | dharamashala, pujari's residence, deep stambh, entrance gate are other           |
|                | <b>3</b>                           | structures of the complex.                                                       |
|                |                                    |                                                                                  |
| 8.0            |                                    | Services & Utilities                                                             |
| 8.1            | Lighting                           | Natural light through doors on the north side and windows on both floors         |
|                |                                    | of the east and west side. Artificial lighting using fluorescent light fixtures. |
| 8.2            | Ventilation                        | Natural cross ventilation through doors and windows.                             |
| 8.3            | Electricity                        | Adequate supply.                                                                 |
| 8.4            | Water Supply                       | Municipal Corporation and well.                                                  |
| 8.5            | Drainage (Plumbing and Sanitation  | Municipal lines and septic tank.                                                 |
| 8.6            | Fire precaution                    | None                                                                             |
| 8.7            | Other (HVAC/BMS/ Security Systems) | None                                                                             |
| 9.0            |                                    | Condition                                                                        |
| 9.1            | Plinth                             | Good                                                                             |
| 9.2            | Walls                              | Good                                                                             |
| 9.3            | Floor                              | Good                                                                             |
| 9.4            | Stairs                             | Fair. The edges are worn off.                                                    |
| 9.5            | Openings                           | Fair. Few window shutters of the upper floor are broken.                         |
| 9.6            | Roofing                            | Good                                                                             |
| 9.7            | Articulation & Finishes            | Good                                                                             |
| 9.8            | Services                           | Fair. No storm water drains.                                                     |
| 9.9            | Outbuildings                       | Poor. Moss on the external walls and roof tiles of the shrine.                   |
| 9.10           | Overall condition                  | Good Maintenance level: Fair                                                     |
|                |                                    |                                                                                  |
| 10.0           |                                    | Transformation                                                                   |
| 10.1           | Form                               | Incongruent extension of a shrine with asbestos sheet supported on two           |
|                | - ·                                | brick masonry columns facing the water tank.                                     |
| 10.2           | Structure                          | None                                                                             |
| 10.3           | Articulation & Finishes            | None                                                                             |
| 11.0           |                                    | DP Remarks/Perceived Threats                                                     |
| 11.1           |                                    | The temple complex is marked for public purpose.                                 |
| 11.2           |                                    | The complete temple structure, Maruti shrine, entrance gate with wall will       |
| · · · <u>-</u> |                                    | be demolished by road widening                                                   |
|                |                                    | ,                                                                                |
| 12.0           | <u></u>                            | Additional Photographs                                                           |
|                |                                    |                                                                                  |