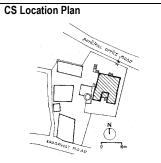

| Common Ref No: A1                      |
|----------------------------------------|
| Card No: 1                             |
| Ward (Part): C                         |
| CS No: 934, 935, 936                   |
| Plot Area: 560.1 m <sup>2</sup>        |
| <b>B U Area:</b> 222.74 m <sup>2</sup> |
| Date: 27 June 2002                     |
| Record by: Urmi                        |
| Review by: Sanjay                      |
| Int: Yes Ext: Yes                      |
| Photo Poft Album # 1 2 10              |

| PACE.      |                           | Photo. Ref: Album # 1, 2, 19                                                      |  |
|------------|---------------------------|-----------------------------------------------------------------------------------|--|
| 1.0        |                           | Denomination                                                                      |  |
| 1.1        | Name of Premises          | Shriram Mandir                                                                    |  |
| 1.2        | Earlier Name              | Shriram Mandir                                                                    |  |
| 1.3        | Built In                  | 1812                                                                              |  |
|            | 54                        | 1012                                                                              |  |
| 2.0        |                           | Access                                                                            |  |
| 2.1        | Main                      | On the west side from Ram Mandir road.                                            |  |
| 2.2        | Subsidiary                | Ram Mandir road                                                                   |  |
| 2.0        |                           | Ournavahin nattava                                                                |  |
| 3.0        | Present                   | Ownership pattern Shri Ramji Devsthan Trust.                                      |  |
| 3.2        | Past                      | Sardar Karlekar                                                                   |  |
| 3.3        | Status                    | Trust                                                                             |  |
| 3.3        | Glatus                    | 11001                                                                             |  |
| 4.0        |                           | Use                                                                               |  |
| 4.1        | Present                   | Religious                                                                         |  |
| 4.2        | Past                      | Religious                                                                         |  |
| 4.2        | Usage                     | Daily                                                                             |  |
| 5.0        |                           | Significance & Value Classification                                               |  |
| 5.1        | Townscape (Manmade)       | The temple complex is located in the core of old Kalyan adjoining the             |  |
|            |                           | water tank (Pokharan) on the east side and near Paar Naka.                        |  |
| 5.2        | Architectural Description | The Shriram Mandir is the main structure of the temple complex and built          |  |
| 0.2        | Aromeotara Besonption     | adjacent to a water tank called Pushkarni/Pokhran/Kund. The temple and            |  |
|            |                           | water tank are integral to each other, with the prayer hall of the temple         |  |
|            |                           | overlooking the beautiful square Kund. The temple is a long single storied        |  |
|            |                           |                                                                                   |  |
|            |                           | hipped sloping roof structure with the domed internal shrine (garbhagriha)        |  |
|            |                           | and a sabha mandap (prayer hall) with overlooking gallery. The                    |  |
|            |                           | rectangular plan of the building is oriented in north-south direction.            |  |
|            |                           | Carved wooden arches and colonnade in the prayer hall support the                 |  |
|            |                           | overlooking gallery. Externally the structure is patterned with floor to lintel   |  |
|            |                           | level double shutter wooden windows at both the floors. The Maruti                |  |
|            |                           | shrine, pujari's residence, <i>deep stambh</i> , entrance gate <i>(dindi)</i> and |  |
|            |                           | dharamashala, are other structures of the complex.                                |  |
| 5.3        | Intrinsic                 | During the Peshwa rule in Kalyan, one of the officers Sardar Karlekar built       |  |
|            |                           | this temple adjoining Pokhran (water tank). Ramjanmotsav celebration and          |  |
|            |                           | other occasional functions are held in the temple since its inception. The        |  |
|            |                           | woodwork in central hall of the temple resembles the woodwork of                  |  |
|            |                           | Subhedar Wada. The flooring in the shrine is in glazed white tiles.               |  |
| 5.4        | Value Classification      | ARC/HIS/CUL/DES/STY/GRP/LOC Recommended Grade: I                                  |  |
|            |                           |                                                                                   |  |
| 6.0<br>6.1 | Floors                    | Topography<br>Ground + One                                                        |  |
| 0.1        | 1 10013                   |                                                                                   |  |
| 7.0        | DU 4                      | Construction                                                                      |  |
| 7.1        | Plinth                    | 120 cm high plinth in local black basalt stone coursed masonry for the            |  |
|            |                           | side facing the road and entrance facade, which has projecting flight of          |  |
|            |                           | steps. The plinth wall facing the Pokhran side is 4.0 m high with a 1m            |  |
| 7.0        | Walla                     | deep rectangular niche and 60 cm deep arch niche.                                 |  |
| 7.2        | Walls                     | Framed structure in exposed timber columns and beams with 45 cm thick             |  |
| 7 2        | Floor                     | external brick infill walls. Shrine in 45 cm thick stone coursed masonry.         |  |
| 7.3        | Floor                     | Wooden floor overlooking gallery of planks supported over beams laid              |  |