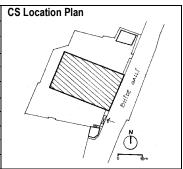

| 學門在 |
|-----|
|     |
|     |

| 9 | Common Ref No: A1                     |
|---|---------------------------------------|
| 3 | Card No: 2                            |
|   | Ward (Part): C                        |
|   | <b>CS No:</b> 933                     |
|   | Plot Area: 339.5 m <sup>2</sup>       |
|   | <b>B U Area:</b> 85.56 m <sup>2</sup> |
|   | Date: 02 July 2002                    |
|   | Record by: Urmi                       |
| 6 | Review by: Sanjay                     |
| Į | Int: Yes Ext: Yes                     |

| 1   |                           | BLA B CALL TES                                                                   |
|-----|---------------------------|----------------------------------------------------------------------------------|
|     |                           | Photo. Ref: Album # 2, 23                                                        |
| 1.0 |                           | Denomination                                                                     |
| 1.1 | Name of Premises          | Shree Kashi Vishweshwar Mandir                                                   |
| 1.2 | Earlier Name              | Shree Kashi Vishweshwar Mandir                                                   |
| 1.3 | Built In                  | 19 <sup>th</sup> Century                                                         |
|     |                           |                                                                                  |
| 2.0 |                           | Access                                                                           |
| 2.1 | Main                      | On the Westside from Ram Mandir road                                             |
| 2.2 | Subsidiary                | On west side from Ram Mandir road                                                |
| 3.0 |                           | Ownership nettern                                                                |
| 3.1 | Present                   | Ownership pattern Brahaman Society Trust                                         |
| 3.2 | Past                      | Patankar Family                                                                  |
| 3.3 | Status                    | Trust                                                                            |
| 0.0 | Cuita                     | Truot                                                                            |
| 4.0 |                           | Use                                                                              |
| 4.1 | Present                   | Religiuos                                                                        |
| 4.2 | Past                      | Religiuos                                                                        |
| 4.2 | Usage                     | Daily                                                                            |
|     |                           |                                                                                  |
| 5.0 |                           | Significance & Value Classification                                              |
| 5.1 | Townscape (Manmade)       | The temple is located in the core of old Kalyan adjoining the Ram                |
|     |                           | Mandir temple complex and Pokhran (Kund) near Paar naka                          |
|     |                           | abutting Ram mandir road on west side.                                           |
| 5.2 | Architectural Description | It is a ground floor rectangular structure with sloping roof adjoining           |
| J.Z | Architectural Description | the Ram Mandir temple complex. The temple and its <i>garbhagriha</i>             |
|     |                           | (shrine) are oriented towards west direction. The shrine is at lower             |
|     |                           | level than the sabha mandap (prayer hall) with a Nandi shrine and                |
|     |                           | deep stambh on a central axis.                                                   |
|     |                           | ·                                                                                |
| 5.3 | Intrinsic                 | This temple is part of the Ram Mandir temple complex built                       |
|     |                           | adjoining Pokhran (water tank). It receives a yearly allowance of Rs             |
|     |                           | 31 from the state government for its upkeep.                                     |
| E 4 | Value Classification      | ADC/HIC/CDD Becommended Creder II A                                              |
| 5.4 | Value Classification      | ARC/HIS/GRP Recommended Grade: II A                                              |
| 6.0 |                           | Topography                                                                       |
| 6.1 | Floors                    | Ground floor.                                                                    |
|     |                           |                                                                                  |
| 7.0 |                           | Construction                                                                     |
| 7.1 | Plinth                    | 65 cm high plinth in local black basalt stone coursed masonry with               |
|     |                           | projecting flight of steps and balcao seats on its two sides.                    |
| 7.2 | Walls                     | Framed structure of exposed timber columns and beams with 23 cm                  |
|     |                           | thick brick masonry external wall till the sill height. The front façade         |
| 7.0 | Floor                     | is with fixed metal grill on either side of the entrance door.                   |
| 7.3 | Floor                     | Wooden attic space supported on the 20 x 20 cm wooden columns in the prever hall |
| 7.4 | Stairs                    | in the prayer hall.  None.                                                       |
| 7.4 | Openings                  | Fixed metal grill windows on the north and south side and entire                 |
| 1.3 | Openings                  | west façade of wooden framework with fixed metal grill and metal                 |
|     |                           | grilled entrance door.                                                           |
| 7.6 | Roofing                   | Timber framed mangalore tiled hip roof supported on rafters,                     |
|     |                           | boarding and battens.                                                            |
| 7.7 | Articulation              | None.                                                                            |
| 7.8 | Interiors                 | The floor of the shrine is 60 cm below the level of the prayer hall. A           |
|     |                           |                                                                                  |