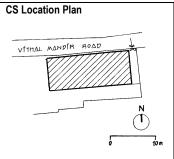

| Common Ref No: A1                      |
|----------------------------------------|
| Card No: 1                             |
| Ward (Part): C                         |
| CS No: 934, 935, 936                   |
| Plot Area: 560.1 m <sup>2</sup>        |
| <b>B U Area:</b> 222.74 m <sup>2</sup> |
| Date: 27 June 2002                     |
| Record by: Urmi                        |
| Review by: Sanjay                      |
| Int: Yes Ext: Yes                      |
| Photo Poft Album # 1 2 10              |

| PACE.      |                           | Photo. Ref: Album # 1, 2, 19                                                      |  |
|------------|---------------------------|-----------------------------------------------------------------------------------|--|
| 1.0        |                           | Denomination                                                                      |  |
| 1.1        | Name of Premises          | Shriram Mandir                                                                    |  |
| 1.2        | Earlier Name              | Shriram Mandir                                                                    |  |
| 1.3        | Built In                  | 1812                                                                              |  |
|            | 54                        | 1012                                                                              |  |
| 2.0        |                           | Access                                                                            |  |
| 2.1        | Main                      | On the west side from Ram Mandir road.                                            |  |
| 2.2        | Subsidiary                | Ram Mandir road                                                                   |  |
| 2.0        |                           | Ournavahin nattava                                                                |  |
| 3.0        | Present                   | Ownership pattern Shri Ramji Devsthan Trust.                                      |  |
| 3.2        | Past                      | Sardar Karlekar                                                                   |  |
| 3.3        | Status                    | Trust                                                                             |  |
| 3.3        | Glatus                    | 11001                                                                             |  |
| 4.0        |                           | Use                                                                               |  |
| 4.1        | Present                   | Religious                                                                         |  |
| 4.2        | Past                      | Religious                                                                         |  |
| 4.2        | Usage                     | Daily                                                                             |  |
| 5.0        |                           | Significance & Value Classification                                               |  |
| 5.1        | Townscape (Manmade)       | The temple complex is located in the core of old Kalyan adjoining the             |  |
|            |                           | water tank (Pokharan) on the east side and near Paar Naka.                        |  |
| 5.2        | Architectural Description | The Shriram Mandir is the main structure of the temple complex and built          |  |
| 0.2        | Aromeotara Besonption     | adjacent to a water tank called Pushkarni/Pokhran/Kund. The temple and            |  |
|            |                           | water tank are integral to each other, with the prayer hall of the temple         |  |
|            |                           | overlooking the beautiful square Kund. The temple is a long single storied        |  |
|            |                           |                                                                                   |  |
|            |                           | hipped sloping roof structure with the domed internal shrine (garbhagriha)        |  |
|            |                           | and a sabha mandap (prayer hall) with overlooking gallery. The                    |  |
|            |                           | rectangular plan of the building is oriented in north-south direction.            |  |
|            |                           | Carved wooden arches and colonnade in the prayer hall support the                 |  |
|            |                           | overlooking gallery. Externally the structure is patterned with floor to lintel   |  |
|            |                           | level double shutter wooden windows at both the floors. The Maruti                |  |
|            |                           | shrine, pujari's residence, <i>deep stambh</i> , entrance gate <i>(dindi)</i> and |  |
|            |                           | dharamashala, are other structures of the complex.                                |  |
| 5.3        | Intrinsic                 | During the Peshwa rule in Kalyan, one of the officers Sardar Karlekar built       |  |
|            |                           | this temple adjoining Pokhran (water tank). Ramjanmotsav celebration and          |  |
|            |                           | other occasional functions are held in the temple since its inception. The        |  |
|            |                           | woodwork in central hall of the temple resembles the woodwork of                  |  |
|            |                           | Subhedar Wada. The flooring in the shrine is in glazed white tiles.               |  |
| 5.4        | Value Classification      | ARC/HIS/CUL/DES/STY/GRP/LOC Recommended Grade: I                                  |  |
|            |                           |                                                                                   |  |
| 6.0<br>6.1 | Floors                    | Topography<br>Ground + One                                                        |  |
| 0.1        | 1 10013                   |                                                                                   |  |
| 7.0        | DU 4                      | Construction                                                                      |  |
| 7.1        | Plinth                    | 120 cm high plinth in local black basalt stone coursed masonry for the            |  |
|            |                           | side facing the road and entrance facade, which has projecting flight of          |  |
|            |                           | steps. The plinth wall facing the Pokhran side is 4.0 m high with a 1m            |  |
| 7.0        | Walla                     | deep rectangular niche and 60 cm deep arch niche.                                 |  |
| 7.2        | Walls                     | Framed structure in exposed timber columns and beams with 45 cm thick             |  |
| 7 2        | Floor                     | external brick infill walls. Shrine in 45 cm thick stone coursed masonry.         |  |
| 7.3        | Floor                     | Wooden floor overlooking gallery of planks supported over beams laid              |  |