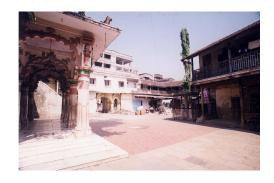

| PACE.      |                           | Photo. Ref: Album # 1, 2, 19                                                      |  |
|------------|---------------------------|-----------------------------------------------------------------------------------|--|
| 1.0        |                           | Denomination                                                                      |  |
| 1.1        | Name of Premises          | Shriram Mandir                                                                    |  |
| 1.2        | Earlier Name              | Shriram Mandir                                                                    |  |
| 1.3        | Built In                  | 1812                                                                              |  |
|            | 54                        | 1012                                                                              |  |
| 2.0        |                           | Access                                                                            |  |
| 2.1        | Main                      | On the west side from Ram Mandir road.                                            |  |
| 2.2        | Subsidiary                | Ram Mandir road                                                                   |  |
| 2.0        |                           | Ournavahin nattava                                                                |  |
| 3.0        | Present                   | Ownership pattern Shri Ramji Devsthan Trust.                                      |  |
| 3.2        | Past                      | Sardar Karlekar                                                                   |  |
| 3.3        | Status                    | Trust                                                                             |  |
| 3.3        | Glatus                    | 11001                                                                             |  |
| 4.0        |                           | Use                                                                               |  |
| 4.1        | Present                   | Religious                                                                         |  |
| 4.2        | Past                      | Religious                                                                         |  |
| 4.2        | Usage                     | Daily                                                                             |  |
| 5.0        |                           | Significance & Value Classification                                               |  |
| 5.1        | Townscape (Manmade)       | The temple complex is located in the core of old Kalyan adjoining the             |  |
|            |                           | water tank (Pokharan) on the east side and near Paar Naka.                        |  |
| 5.2        | Architectural Description | The Shriram Mandir is the main structure of the temple complex and built          |  |
| 0.2        | Aromeotara Besonption     | adjacent to a water tank called Pushkarni/Pokhran/Kund. The temple and            |  |
|            |                           | water tank are integral to each other, with the prayer hall of the temple         |  |
|            |                           | overlooking the beautiful square Kund. The temple is a long single storied        |  |
|            |                           |                                                                                   |  |
|            |                           | hipped sloping roof structure with the domed internal shrine (garbhagriha)        |  |
|            |                           | and a sabha mandap (prayer hall) with overlooking gallery. The                    |  |
|            |                           | rectangular plan of the building is oriented in north-south direction.            |  |
|            |                           | Carved wooden arches and colonnade in the prayer hall support the                 |  |
|            |                           | overlooking gallery. Externally the structure is patterned with floor to lintel   |  |
|            |                           | level double shutter wooden windows at both the floors. The Maruti                |  |
|            |                           | shrine, pujari's residence, <i>deep stambh</i> , entrance gate <i>(dindi)</i> and |  |
|            |                           | dharamashala, are other structures of the complex.                                |  |
| 5.3        | Intrinsic                 | During the Peshwa rule in Kalyan, one of the officers Sardar Karlekar built       |  |
|            |                           | this temple adjoining Pokhran (water tank). Ramjanmotsav celebration and          |  |
|            |                           | other occasional functions are held in the temple since its inception. The        |  |
|            |                           | woodwork in central hall of the temple resembles the woodwork of                  |  |
|            |                           | Subhedar Wada. The flooring in the shrine is in glazed white tiles.               |  |
| 5.4        | Value Classification      | ARC/HIS/CUL/DES/STY/GRP/LOC Recommended Grade: I                                  |  |
|            |                           |                                                                                   |  |
| 6.0<br>6.1 | Floors                    | Topography<br>Ground + One                                                        |  |
| 0.1        | 1 10013                   |                                                                                   |  |
| 7.0        | DU 4                      | Construction                                                                      |  |
| 7.1        | Plinth                    | 120 cm high plinth in local black basalt stone coursed masonry for the            |  |
|            |                           | side facing the road and entrance facade, which has projecting flight of          |  |
|            |                           | steps. The plinth wall facing the Pokhran side is 4.0 m high with a 1m            |  |
| 7.0        | Walla                     | deep rectangular niche and 60 cm deep arch niche.                                 |  |
| 7.2        | Walls                     | Framed structure in exposed timber columns and beams with 45 cm thick             |  |
| 7 2        | Floor                     | external brick infill walls. Shrine in 45 cm thick stone coursed masonry.         |  |
| 7.3        | Floor                     | Wooden floor overlooking gallery of planks supported over beams laid              |  |