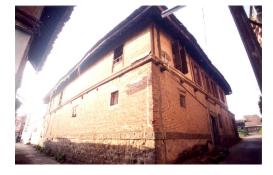

| PACE.      |                           | Photo. Ref: Album # 1, 2, 19                                                      |  |
|------------|---------------------------|-----------------------------------------------------------------------------------|--|
| 1.0        |                           | Denomination                                                                      |  |
| 1.1        | Name of Premises          | Shriram Mandir                                                                    |  |
| 1.2        | Earlier Name              | Shriram Mandir                                                                    |  |
| 1.3        | Built In                  | 1812                                                                              |  |
|            | 54                        | 1012                                                                              |  |
| 2.0        |                           | Access                                                                            |  |
| 2.1        | Main                      | On the west side from Ram Mandir road.                                            |  |
| 2.2        | Subsidiary                | Ram Mandir road                                                                   |  |
| 2.0        |                           | Ournavahin nattava                                                                |  |
| 3.0        | Present                   | Ownership pattern Shri Ramji Devsthan Trust.                                      |  |
| 3.2        | Past                      | Sardar Karlekar                                                                   |  |
| 3.3        | Status                    | Trust                                                                             |  |
| 3.3        | Glatus                    | 11001                                                                             |  |
| 4.0        |                           | Use                                                                               |  |
| 4.1        | Present                   | Religious                                                                         |  |
| 4.2        | Past                      | Religious                                                                         |  |
| 4.2        | Usage                     | Daily                                                                             |  |
| 5.0        |                           | Significance & Value Classification                                               |  |
| 5.1        | Townscape (Manmade)       | The temple complex is located in the core of old Kalyan adjoining the             |  |
|            |                           | water tank (Pokharan) on the east side and near Paar Naka.                        |  |
| 5.2        | Architectural Description | The Shriram Mandir is the main structure of the temple complex and built          |  |
| 0.2        | Aromeotara Besonption     | adjacent to a water tank called Pushkarni/Pokhran/Kund. The temple and            |  |
|            |                           | water tank are integral to each other, with the prayer hall of the temple         |  |
|            |                           | overlooking the beautiful square Kund. The temple is a long single storied        |  |
|            |                           |                                                                                   |  |
|            |                           | hipped sloping roof structure with the domed internal shrine (garbhagriha)        |  |
|            |                           | and a sabha mandap (prayer hall) with overlooking gallery. The                    |  |
|            |                           | rectangular plan of the building is oriented in north-south direction.            |  |
|            |                           | Carved wooden arches and colonnade in the prayer hall support the                 |  |
|            |                           | overlooking gallery. Externally the structure is patterned with floor to lintel   |  |
|            |                           | level double shutter wooden windows at both the floors. The Maruti                |  |
|            |                           | shrine, pujari's residence, <i>deep stambh</i> , entrance gate <i>(dindi)</i> and |  |
|            |                           | dharamashala, are other structures of the complex.                                |  |
| 5.3        | Intrinsic                 | During the Peshwa rule in Kalyan, one of the officers Sardar Karlekar built       |  |
|            |                           | this temple adjoining Pokhran (water tank). Ramjanmotsav celebration and          |  |
|            |                           | other occasional functions are held in the temple since its inception. The        |  |
|            |                           | woodwork in central hall of the temple resembles the woodwork of                  |  |
|            |                           | Subhedar Wada. The flooring in the shrine is in glazed white tiles.               |  |
| 5.4        | Value Classification      | ARC/HIS/CUL/DES/STY/GRP/LOC Recommended Grade: I                                  |  |
|            |                           |                                                                                   |  |
| 6.0<br>6.1 | Floors                    | Topography<br>Ground + One                                                        |  |
| 0.1        | 1 10013                   |                                                                                   |  |
| 7.0        | DU 4                      | Construction                                                                      |  |
| 7.1        | Plinth                    | 120 cm high plinth in local black basalt stone coursed masonry for the            |  |
|            |                           | side facing the road and entrance facade, which has projecting flight of          |  |
|            |                           | steps. The plinth wall facing the Pokhran side is 4.0 m high with a 1m            |  |
| 7.0        | Walla                     | deep rectangular niche and 60 cm deep arch niche.                                 |  |
| 7.2        | Walls                     | Framed structure in exposed timber columns and beams with 45 cm thick             |  |
| 7 2        | Floor                     | external brick infill walls. Shrine in 45 cm thick stone coursed masonry.         |  |
| 7.3        | Floor                     | Wooden floor overlooking gallery of planks supported over beams laid              |  |

|                |                                    | Silitani Mandii (conta.)                                                         |
|----------------|------------------------------------|----------------------------------------------------------------------------------|
|                |                                    | with earth finish. There is a wooden attic above the prayer hall.                |
| 7.4            | Stairs                             | 60 cm wide basalt stone straight flight internal staircase on the south side.    |
| 7.5            | Openings                           | 195 x 200 cm timber frame double shutter entrance door with fixed M.S            |
|                |                                    | grill on the north side façade. 90 x 170 cm timber framed, double shutter,       |
|                |                                    | wood panelled windows from floor to lintel level lines the two longer sides      |
|                |                                    | of the temple at both floor levels.                                              |
| 7.6            | Roofing                            | Timber framed mangalore tiles hip roof with rafters, boarding and battens.       |
| 7.7            | Articulation                       | Carved wood foliate arches in the prayer hall and carved wooden brackets         |
|                |                                    | and niches on the external wall are interesting features of the temple.          |
| 7.8            | Interiors                          | Carved wooden foliate arches and 25 x 25 cm wooden colonnade                     |
|                |                                    | supporting the overlooking gallery in the hall.                                  |
| 7.9            | Finishes                           | Walls: External walls are lime washed and internally oil painted.                |
|                |                                    | Flooring: 30 x 30 cm polished kota tiles on ground floor and exposed             |
|                |                                    | earth laid on the upper floor.                                                   |
| 7.10           | Compound/ Fence / Gate             | Brick masonry compound wall with coping. Two double shuttered main               |
|                | <b>,</b>                           | wooden entrance gates abut the Ram mandir road on the west.                      |
| 7.11           | Curtilege / unbuilt space / out    | The Kashi Vishveshwar Mandir on the south side, Maruti shrine, well,             |
|                | buildings                          | dharamashala, pujari's residence, deep stambh, entrance gate are other           |
|                | <b>3</b>                           | structures of the complex.                                                       |
|                |                                    |                                                                                  |
| 8.0            |                                    | Services & Utilities                                                             |
| 8.1            | Lighting                           | Natural light through doors on the north side and windows on both floors         |
|                |                                    | of the east and west side. Artificial lighting using fluorescent light fixtures. |
| 8.2            | Ventilation                        | Natural cross ventilation through doors and windows.                             |
| 8.3            | Electricity                        | Adequate supply.                                                                 |
| 8.4            | Water Supply                       | Municipal Corporation and well.                                                  |
| 8.5            | Drainage (Plumbing and Sanitation  | Municipal lines and septic tank.                                                 |
| 8.6            | Fire precaution                    | None                                                                             |
| 8.7            | Other (HVAC/BMS/ Security Systems) | None                                                                             |
| 9.0            |                                    | Condition                                                                        |
| 9.1            | Plinth                             | Good                                                                             |
| 9.2            | Walls                              | Good                                                                             |
| 9.3            | Floor                              | Good                                                                             |
| 9.4            | Stairs                             | Fair. The edges are worn off.                                                    |
| 9.5            | Openings                           | Fair. Few window shutters of the upper floor are broken.                         |
| 9.6            | Roofing                            | Good                                                                             |
| 9.7            | Articulation & Finishes            | Good                                                                             |
| 9.8            | Services                           | Fair. No storm water drains.                                                     |
| 9.9            | Outbuildings                       | Poor. Moss on the external walls and roof tiles of the shrine.                   |
| 9.10           | Overall condition                  | Good Maintenance level: Fair                                                     |
|                |                                    |                                                                                  |
| 10.0           |                                    | Transformation                                                                   |
| 10.1           | Form                               | Incongruent extension of a shrine with asbestos sheet supported on two           |
|                | - ·                                | brick masonry columns facing the water tank.                                     |
| 10.2           | Structure                          | None                                                                             |
| 10.3           | Articulation & Finishes            | None                                                                             |
| 11.0           |                                    | DP Remarks/Perceived Threats                                                     |
| 11.1           |                                    | The temple complex is marked for public purpose.                                 |
| 11.2           |                                    | The complete temple structure, Maruti shrine, entrance gate with wall will       |
| · · · <u>-</u> |                                    | be demolished by road widening                                                   |
|                |                                    | ,                                                                                |
| 12.0           | <u></u>                            | Additional Photographs                                                           |
|                |                                    |                                                                                  |