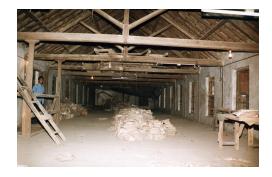

| PACE.      |                           | Photo. Ref: Album # 1, 2, 19                                                      |  |
|------------|---------------------------|-----------------------------------------------------------------------------------|--|
| 1.0        |                           | Denomination                                                                      |  |
| 1.1        | Name of Premises          | Shriram Mandir                                                                    |  |
| 1.2        | Earlier Name              | Shriram Mandir                                                                    |  |
| 1.3        | Built In                  | 1812                                                                              |  |
|            | 54                        | 1012                                                                              |  |
| 2.0        |                           | Access                                                                            |  |
| 2.1        | Main                      | On the west side from Ram Mandir road.                                            |  |
| 2.2        | Subsidiary                | Ram Mandir road                                                                   |  |
| 2.0        |                           | Ournavahin nattava                                                                |  |
| 3.0        | Present                   | Ownership pattern Shri Ramji Devsthan Trust.                                      |  |
| 3.2        | Past                      | Sardar Karlekar                                                                   |  |
| 3.3        | Status                    | Trust                                                                             |  |
| 3.3        | Glatus                    | 11001                                                                             |  |
| 4.0        |                           | Use                                                                               |  |
| 4.1        | Present                   | Religious                                                                         |  |
| 4.2        | Past                      | Religious                                                                         |  |
| 4.2        | Usage                     | Daily                                                                             |  |
| 5.0        |                           | Significance & Value Classification                                               |  |
| 5.1        | Townscape (Manmade)       | The temple complex is located in the core of old Kalyan adjoining the             |  |
|            |                           | water tank (Pokharan) on the east side and near Paar Naka.                        |  |
| 5.2        | Architectural Description | The Shriram Mandir is the main structure of the temple complex and built          |  |
| 0.2        | Aromeotara Besonption     | adjacent to a water tank called Pushkarni/Pokhran/Kund. The temple and            |  |
|            |                           | water tank are integral to each other, with the prayer hall of the temple         |  |
|            |                           | overlooking the beautiful square Kund. The temple is a long single storied        |  |
|            |                           |                                                                                   |  |
|            |                           | hipped sloping roof structure with the domed internal shrine (garbhagriha)        |  |
|            |                           | and a sabha mandap (prayer hall) with overlooking gallery. The                    |  |
|            |                           | rectangular plan of the building is oriented in north-south direction.            |  |
|            |                           | Carved wooden arches and colonnade in the prayer hall support the                 |  |
|            |                           | overlooking gallery. Externally the structure is patterned with floor to lintel   |  |
|            |                           | level double shutter wooden windows at both the floors. The Maruti                |  |
|            |                           | shrine, pujari's residence, <i>deep stambh</i> , entrance gate <i>(dindi)</i> and |  |
|            |                           | dharamashala, are other structures of the complex.                                |  |
| 5.3        | Intrinsic                 | During the Peshwa rule in Kalyan, one of the officers Sardar Karlekar built       |  |
|            |                           | this temple adjoining Pokhran (water tank). Ramjanmotsav celebration and          |  |
|            |                           | other occasional functions are held in the temple since its inception. The        |  |
|            |                           | woodwork in central hall of the temple resembles the woodwork of                  |  |
|            |                           | Subhedar Wada. The flooring in the shrine is in glazed white tiles.               |  |
| 5.4        | Value Classification      | ARC/HIS/CUL/DES/STY/GRP/LOC Recommended Grade: I                                  |  |
|            |                           |                                                                                   |  |
| 6.0<br>6.1 | Floors                    | Topography<br>Ground + One                                                        |  |
| 0.1        | 1 10013                   |                                                                                   |  |
| 7.0        | DU 4                      | Construction                                                                      |  |
| 7.1        | Plinth                    | 120 cm high plinth in local black basalt stone coursed masonry for the            |  |
|            |                           | side facing the road and entrance facade, which has projecting flight of          |  |
|            |                           | steps. The plinth wall facing the Pokhran side is 4.0 m high with a 1m            |  |
| 7.0        | Walla                     | deep rectangular niche and 60 cm deep arch niche.                                 |  |
| 7.2        | Walls                     | Framed structure in exposed timber columns and beams with 45 cm thick             |  |
| 7 2        | Floor                     | external brick infill walls. Shrine in 45 cm thick stone coursed masonry.         |  |
| 7.3        | Floor                     | Wooden floor overlooking gallery of planks supported over beams laid              |  |

|                |                                    | Silitani Mandii (conta.)                                                         |
|----------------|------------------------------------|----------------------------------------------------------------------------------|
|                |                                    | with earth finish. There is a wooden attic above the prayer hall.                |
| 7.4            | Stairs                             | 60 cm wide basalt stone straight flight internal staircase on the south side.    |
| 7.5            | Openings                           | 195 x 200 cm timber frame double shutter entrance door with fixed M.S            |
|                |                                    | grill on the north side façade. 90 x 170 cm timber framed, double shutter,       |
|                |                                    | wood panelled windows from floor to lintel level lines the two longer sides      |
|                |                                    | of the temple at both floor levels.                                              |
| 7.6            | Roofing                            | Timber framed mangalore tiles hip roof with rafters, boarding and battens.       |
| 7.7            | Articulation                       | Carved wood foliate arches in the prayer hall and carved wooden brackets         |
|                |                                    | and niches on the external wall are interesting features of the temple.          |
| 7.8            | Interiors                          | Carved wooden foliate arches and 25 x 25 cm wooden colonnade                     |
|                |                                    | supporting the overlooking gallery in the hall.                                  |
| 7.9            | Finishes                           | Walls: External walls are lime washed and internally oil painted.                |
|                |                                    | Flooring: 30 x 30 cm polished kota tiles on ground floor and exposed             |
|                |                                    | earth laid on the upper floor.                                                   |
| 7.10           | Compound/ Fence / Gate             | Brick masonry compound wall with coping. Two double shuttered main               |
|                | <b>,</b>                           | wooden entrance gates abut the Ram mandir road on the west.                      |
| 7.11           | Curtilege / unbuilt space / out    | The Kashi Vishveshwar Mandir on the south side, Maruti shrine, well,             |
|                | buildings                          | dharamashala, pujari's residence, deep stambh, entrance gate are other           |
|                | <b>3</b>                           | structures of the complex.                                                       |
|                |                                    |                                                                                  |
| 8.0            |                                    | Services & Utilities                                                             |
| 8.1            | Lighting                           | Natural light through doors on the north side and windows on both floors         |
|                |                                    | of the east and west side. Artificial lighting using fluorescent light fixtures. |
| 8.2            | Ventilation                        | Natural cross ventilation through doors and windows.                             |
| 8.3            | Electricity                        | Adequate supply.                                                                 |
| 8.4            | Water Supply                       | Municipal Corporation and well.                                                  |
| 8.5            | Drainage (Plumbing and Sanitation  | Municipal lines and septic tank.                                                 |
| 8.6            | Fire precaution                    | None                                                                             |
| 8.7            | Other (HVAC/BMS/ Security Systems) | None                                                                             |
| 9.0            |                                    | Condition                                                                        |
| 9.1            | Plinth                             | Good                                                                             |
| 9.2            | Walls                              | Good                                                                             |
| 9.3            | Floor                              | Good                                                                             |
| 9.4            | Stairs                             | Fair. The edges are worn off.                                                    |
| 9.5            | Openings                           | Fair. Few window shutters of the upper floor are broken.                         |
| 9.6            | Roofing                            | Good                                                                             |
| 9.7            | Articulation & Finishes            | Good                                                                             |
| 9.8            | Services                           | Fair. No storm water drains.                                                     |
| 9.9            | Outbuildings                       | Poor. Moss on the external walls and roof tiles of the shrine.                   |
| 9.10           | Overall condition                  | Good Maintenance level: Fair                                                     |
|                |                                    |                                                                                  |
| 10.0           |                                    | Transformation                                                                   |
| 10.1           | Form                               | Incongruent extension of a shrine with asbestos sheet supported on two           |
|                | - ·                                | brick masonry columns facing the water tank.                                     |
| 10.2           | Structure                          | None                                                                             |
| 10.3           | Articulation & Finishes            | None                                                                             |
| 11.0           |                                    | DP Remarks/Perceived Threats                                                     |
| 11.1           |                                    | The temple complex is marked for public purpose.                                 |
| 11.2           |                                    | The complete temple structure, Maruti shrine, entrance gate with wall will       |
| · · · <u>-</u> |                                    | be demolished by road widening                                                   |
|                |                                    | ,                                                                                |
| 12.0           | <u></u>                            | Additional Photographs                                                           |
|                |                                    |                                                                                  |