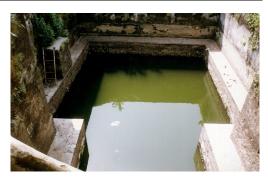

| 1   |                           | BLA B CALL TES                                                                   |
|-----|---------------------------|----------------------------------------------------------------------------------|
|     |                           | Photo. Ref: Album # 2, 23                                                        |
| 1.0 |                           | Denomination                                                                     |
| 1.1 | Name of Premises          | Shree Kashi Vishweshwar Mandir                                                   |
| 1.2 | Earlier Name              | Shree Kashi Vishweshwar Mandir                                                   |
| 1.3 | Built In                  | 19 <sup>th</sup> Century                                                         |
|     |                           |                                                                                  |
| 2.0 |                           | Access                                                                           |
| 2.1 | Main                      | On the Westside from Ram Mandir road                                             |
| 2.2 | Subsidiary                | On west side from Ram Mandir road                                                |
| 3.0 |                           | Ownership nettern                                                                |
| 3.1 | Present                   | Ownership pattern Brahaman Society Trust                                         |
| 3.2 | Past                      | Patankar Family                                                                  |
| 3.3 | Status                    | Trust                                                                            |
| 0.0 | Cuita                     | Truot                                                                            |
| 4.0 |                           | Use                                                                              |
| 4.1 | Present                   | Religiuos                                                                        |
| 4.2 | Past                      | Religiuos                                                                        |
| 4.2 | Usage                     | Daily                                                                            |
|     |                           |                                                                                  |
| 5.0 |                           | Significance & Value Classification                                              |
| 5.1 | Townscape (Manmade)       | The temple is located in the core of old Kalyan adjoining the Ram                |
|     |                           | Mandir temple complex and Pokhran (Kund) near Paar naka                          |
|     |                           | abutting Ram mandir road on west side.                                           |
| 5.2 | Architectural Description | It is a ground floor rectangular structure with sloping roof adjoining           |
| J.Z | Architectural Description | the Ram Mandir temple complex. The temple and its <i>garbhagriha</i>             |
|     |                           | (shrine) are oriented towards west direction. The shrine is at lower             |
|     |                           | level than the sabha mandap (prayer hall) with a Nandi shrine and                |
|     |                           | deep stambh on a central axis.                                                   |
|     |                           | ·                                                                                |
| 5.3 | Intrinsic                 | This temple is part of the Ram Mandir temple complex built                       |
|     |                           | adjoining Pokhran (water tank). It receives a yearly allowance of Rs             |
|     |                           | 31 from the state government for its upkeep.                                     |
| E 4 | Value Classification      | ADC/HIC/CDD Becommended Creder II A                                              |
| 5.4 | Value Classification      | ARC/HIS/GRP Recommended Grade: II A                                              |
| 6.0 |                           | Topography                                                                       |
| 6.1 | Floors                    | Ground floor.                                                                    |
|     |                           |                                                                                  |
| 7.0 |                           | Construction                                                                     |
| 7.1 | Plinth                    | 65 cm high plinth in local black basalt stone coursed masonry with               |
|     |                           | projecting flight of steps and balcao seats on its two sides.                    |
| 7.2 | Walls                     | Framed structure of exposed timber columns and beams with 23 cm                  |
|     |                           | thick brick masonry external wall till the sill height. The front façade         |
| 7.0 | Floor                     | is with fixed metal grill on either side of the entrance door.                   |
| 7.3 | Floor                     | Wooden attic space supported on the 20 x 20 cm wooden columns in the prever hall |
| 7.4 | Stairs                    | in the prayer hall.  None.                                                       |
| 7.4 | Openings                  | Fixed metal grill windows on the north and south side and entire                 |
| 1.3 | Openings                  | west façade of wooden framework with fixed metal grill and metal                 |
|     |                           | grilled entrance door.                                                           |
| 7.6 | Roofing                   | Timber framed mangalore tiled hip roof supported on rafters,                     |
|     |                           | boarding and battens.                                                            |
| 7.7 | Articulation              | None.                                                                            |
| 7.8 | Interiors                 | The floor of the shrine is 60 cm below the level of the prayer hall. A           |
|     |                           |                                                                                  |

|            |                                           | •                                                                                                                                                                                           |
|------------|-------------------------------------------|---------------------------------------------------------------------------------------------------------------------------------------------------------------------------------------------|
| 7.9        | Finishes                                  | statue of marble turtle is in the prayer hall in axis to the main shrine. Walls: External walls are of sand faced plaster and the internal walls are clad with polished marble stone tiles. |
|            |                                           | Flooring: 45 x 60 cm marble tiles laid on the floor of the prayer hall.                                                                                                                     |
| 7.10       | Compound/ Fence / Gate                    | The compound wall is a 23 cm and 120 cm high brick masonry wall                                                                                                                             |
|            |                                           | with coping and the entrance gate is an elliptical arched opening in                                                                                                                        |
|            | •                                         | axis to the temple structure.                                                                                                                                                               |
| 7.11       | Curtilege / unbuilt space / out buildings | The Ram Mandir in the north, Maruti shrine and <i>deep stambh</i> in the                                                                                                                    |
|            |                                           | west, dharamashala, Pujari's residence in the east, Entrance gate are other structures of the complex.                                                                                      |
|            |                                           | are other structures of the complex.                                                                                                                                                        |
| 8.0        |                                           | Services & Utilities                                                                                                                                                                        |
| 8.1        | Lighting                                  | Natural light through doors and open M.S grill on three sides of the                                                                                                                        |
|            |                                           | temple. Artificial lighting using fluorescent light fixtures.                                                                                                                               |
| 8.2        | Ventilation                               | Natural cross ventilation through M.S grill.                                                                                                                                                |
| 8.3        | Electricity                               | Adequate supply.                                                                                                                                                                            |
| 8.4        | Water Supply                              | Municipal Corporation.                                                                                                                                                                      |
| 8.5        | Drainage (Plumbing and Sanitation         | Municipal lines and septic tank.                                                                                                                                                            |
| 8.6        | Fire precaution                           | None.                                                                                                                                                                                       |
| 8.7        | Other (HVAC/BMS/ Security Systems)        | None.                                                                                                                                                                                       |
| 0.0        |                                           | Condition                                                                                                                                                                                   |
| 9.0        | Plinth                                    | Good                                                                                                                                                                                        |
| 9.1<br>9.2 | Walls                                     | Good                                                                                                                                                                                        |
| 9.2        | Floor                                     | Good                                                                                                                                                                                        |
| 9.3<br>9.4 | Stairs                                    | None                                                                                                                                                                                        |
| 9.5        | Openings                                  | Good                                                                                                                                                                                        |
| 9.6        | Roofing                                   | Good                                                                                                                                                                                        |
| 9.7        | Articulation & Finishes                   | Good                                                                                                                                                                                        |
| 9.8        | Services                                  | Good                                                                                                                                                                                        |
| 9.0        | Services                                  |                                                                                                                                                                                             |
| 9.9        | Outbuildings                              | Poor. Moss growth on the compound wall. The <i>dharamshala</i> is in a dilapidated condition. The walls are ruined and roof does not exist.                                                 |
| 9.10       | Overall condition                         | Good Maintenance level: Good                                                                                                                                                                |
| J. 1U      | Overall Collulation                       | Wallichange level. GUUU                                                                                                                                                                     |
| 10.0       |                                           | Transformation                                                                                                                                                                              |
| 10.1       | Form                                      | The prayer hall has been enclosed by a brick masonry wall.                                                                                                                                  |
| 10.2       | Structure                                 | None.                                                                                                                                                                                       |
| 10.3       | Articulation & Finishes                   | The floor and internal walls of the temple have been clad with                                                                                                                              |
|            |                                           | polished marble tiles.                                                                                                                                                                      |
| 11.0       |                                           | DP Remarks/Perceived Threats                                                                                                                                                                |
| 11.1       | Remarks                                   | The Kashivishveshvar Mandir temple complex is marked for public                                                                                                                             |
|            | . Comunic                                 | purpose.                                                                                                                                                                                    |
| 11.2       | Threats                                   | The compound wall, <i>nandi</i> shrine, <i>deep stambh</i> will be demolished                                                                                                               |
| 2          | 5410                                      | by road widening.                                                                                                                                                                           |
|            |                                           | of road maching.                                                                                                                                                                            |
| 12.0       |                                           | Additional Photographs                                                                                                                                                                      |