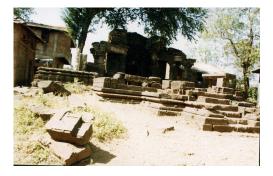

| PACE.      |                           | Photo. Ref: Album # 1, 2, 19                                                      |  |
|------------|---------------------------|-----------------------------------------------------------------------------------|--|
| 1.0        |                           | Denomination                                                                      |  |
| 1.1        | Name of Premises          | Shriram Mandir                                                                    |  |
| 1.2        | Earlier Name              | Shriram Mandir                                                                    |  |
| 1.3        | Built In                  | 1812                                                                              |  |
|            | 54                        | 1012                                                                              |  |
| 2.0        |                           | Access                                                                            |  |
| 2.1        | Main                      | On the west side from Ram Mandir road.                                            |  |
| 2.2        | Subsidiary                | Ram Mandir road                                                                   |  |
| 2.0        |                           | Ournavahin nattava                                                                |  |
| 3.0        | Present                   | Ownership pattern Shri Ramji Devsthan Trust.                                      |  |
| 3.2        | Past                      | Sardar Karlekar                                                                   |  |
| 3.3        | Status                    | Trust                                                                             |  |
| 3.3        | Glatus                    | 11001                                                                             |  |
| 4.0        |                           | Use                                                                               |  |
| 4.1        | Present                   | Religious                                                                         |  |
| 4.2        | Past                      | Religious                                                                         |  |
| 4.2        | Usage                     | Daily                                                                             |  |
| 5.0        |                           | Significance & Value Classification                                               |  |
| 5.1        | Townscape (Manmade)       | The temple complex is located in the core of old Kalyan adjoining the             |  |
|            |                           | water tank (Pokharan) on the east side and near Paar Naka.                        |  |
| 5.2        | Architectural Description | The Shriram Mandir is the main structure of the temple complex and built          |  |
| 0.2        | Aromeotara Besonption     | adjacent to a water tank called Pushkarni/Pokhran/Kund. The temple and            |  |
|            |                           | water tank are integral to each other, with the prayer hall of the temple         |  |
|            |                           | overlooking the beautiful square Kund. The temple is a long single storied        |  |
|            |                           |                                                                                   |  |
|            |                           | hipped sloping roof structure with the domed internal shrine (garbhagriha)        |  |
|            |                           | and a sabha mandap (prayer hall) with overlooking gallery. The                    |  |
|            |                           | rectangular plan of the building is oriented in north-south direction.            |  |
|            |                           | Carved wooden arches and colonnade in the prayer hall support the                 |  |
|            |                           | overlooking gallery. Externally the structure is patterned with floor to lintel   |  |
|            |                           | level double shutter wooden windows at both the floors. The Maruti                |  |
|            |                           | shrine, pujari's residence, <i>deep stambh</i> , entrance gate <i>(dindi)</i> and |  |
|            |                           | dharamashala, are other structures of the complex.                                |  |
| 5.3        | Intrinsic                 | During the Peshwa rule in Kalyan, one of the officers Sardar Karlekar built       |  |
|            |                           | this temple adjoining Pokhran (water tank). Ramjanmotsav celebration and          |  |
|            |                           | other occasional functions are held in the temple since its inception. The        |  |
|            |                           | woodwork in central hall of the temple resembles the woodwork of                  |  |
|            |                           | Subhedar Wada. The flooring in the shrine is in glazed white tiles.               |  |
| 5.4        | Value Classification      | ARC/HIS/CUL/DES/STY/GRP/LOC Recommended Grade: I                                  |  |
|            |                           |                                                                                   |  |
| 6.0<br>6.1 | Floors                    | Topography<br>Ground + One                                                        |  |
| 0.1        | 1 10013                   |                                                                                   |  |
| 7.0        | DU 4                      | Construction                                                                      |  |
| 7.1        | Plinth                    | 120 cm high plinth in local black basalt stone coursed masonry for the            |  |
|            |                           | side facing the road and entrance facade, which has projecting flight of          |  |
|            |                           | steps. The plinth wall facing the Pokhran side is 4.0 m high with a 1m            |  |
| 7.0        | Walla                     | deep rectangular niche and 60 cm deep arch niche.                                 |  |
| 7.2        | Walls                     | Framed structure in exposed timber columns and beams with 45 cm thick             |  |
| 7 2        | Floor                     | external brick infill walls. Shrine in 45 cm thick stone coursed masonry.         |  |
| 7.3        | Floor                     | Wooden floor overlooking gallery of planks supported over beams laid              |  |

|                |                                    | Silitani Mandii (conta.)                                                         |
|----------------|------------------------------------|----------------------------------------------------------------------------------|
|                |                                    | with earth finish. There is a wooden attic above the prayer hall.                |
| 7.4            | Stairs                             | 60 cm wide basalt stone straight flight internal staircase on the south side.    |
| 7.5            | Openings                           | 195 x 200 cm timber frame double shutter entrance door with fixed M.S            |
|                |                                    | grill on the north side façade. 90 x 170 cm timber framed, double shutter,       |
|                |                                    | wood panelled windows from floor to lintel level lines the two longer sides      |
|                |                                    | of the temple at both floor levels.                                              |
| 7.6            | Roofing                            | Timber framed mangalore tiles hip roof with rafters, boarding and battens.       |
| 7.7            | Articulation                       | Carved wood foliate arches in the prayer hall and carved wooden brackets         |
|                |                                    | and niches on the external wall are interesting features of the temple.          |
| 7.8            | Interiors                          | Carved wooden foliate arches and 25 x 25 cm wooden colonnade                     |
|                |                                    | supporting the overlooking gallery in the hall.                                  |
| 7.9            | Finishes                           | Walls: External walls are lime washed and internally oil painted.                |
|                |                                    | Flooring: 30 x 30 cm polished kota tiles on ground floor and exposed             |
|                |                                    | earth laid on the upper floor.                                                   |
| 7.10           | Compound/ Fence / Gate             | Brick masonry compound wall with coping. Two double shuttered main               |
|                | <b>,</b>                           | wooden entrance gates abut the Ram mandir road on the west.                      |
| 7.11           | Curtilege / unbuilt space / out    | The Kashi Vishveshwar Mandir on the south side, Maruti shrine, well,             |
|                | buildings                          | dharamashala, pujari's residence, deep stambh, entrance gate are other           |
|                | <b>3</b>                           | structures of the complex.                                                       |
|                |                                    |                                                                                  |
| 8.0            |                                    | Services & Utilities                                                             |
| 8.1            | Lighting                           | Natural light through doors on the north side and windows on both floors         |
|                |                                    | of the east and west side. Artificial lighting using fluorescent light fixtures. |
| 8.2            | Ventilation                        | Natural cross ventilation through doors and windows.                             |
| 8.3            | Electricity                        | Adequate supply.                                                                 |
| 8.4            | Water Supply                       | Municipal Corporation and well.                                                  |
| 8.5            | Drainage (Plumbing and Sanitation  | Municipal lines and septic tank.                                                 |
| 8.6            | Fire precaution                    | None                                                                             |
| 8.7            | Other (HVAC/BMS/ Security Systems) | None                                                                             |
| 9.0            |                                    | Condition                                                                        |
| 9.1            | Plinth                             | Good                                                                             |
| 9.2            | Walls                              | Good                                                                             |
| 9.3            | Floor                              | Good                                                                             |
| 9.4            | Stairs                             | Fair. The edges are worn off.                                                    |
| 9.5            | Openings                           | Fair. Few window shutters of the upper floor are broken.                         |
| 9.6            | Roofing                            | Good                                                                             |
| 9.7            | Articulation & Finishes            | Good                                                                             |
| 9.8            | Services                           | Fair. No storm water drains.                                                     |
| 9.9            | Outbuildings                       | Poor. Moss on the external walls and roof tiles of the shrine.                   |
| 9.10           | Overall condition                  | Good Maintenance level: Fair                                                     |
|                |                                    |                                                                                  |
| 10.0           |                                    | Transformation                                                                   |
| 10.1           | Form                               | Incongruent extension of a shrine with asbestos sheet supported on two           |
|                | - ·                                | brick masonry columns facing the water tank.                                     |
| 10.2           | Structure                          | None                                                                             |
| 10.3           | Articulation & Finishes            | None                                                                             |
| 11.0           |                                    | DP Remarks/Perceived Threats                                                     |
| 11.1           |                                    | The temple complex is marked for public purpose.                                 |
| 11.2           |                                    | The complete temple structure, Maruti shrine, entrance gate with wall will       |
| · · · <u>-</u> |                                    | be demolished by road widening                                                   |
|                |                                    | ,                                                                                |
| 12.0           | <u></u>                            | Additional Photographs                                                           |
|                |                                    |                                                                                  |