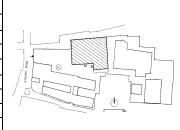

| PACE.      |                           | Photo. Ref: Album # 1, 2, 19                                                      |  |
|------------|---------------------------|-----------------------------------------------------------------------------------|--|
| 1.0        |                           | Denomination                                                                      |  |
| 1.1        | Name of Premises          | Shriram Mandir                                                                    |  |
| 1.2        | Earlier Name              | Shriram Mandir                                                                    |  |
| 1.3        | Built In                  | 1812                                                                              |  |
|            | 54                        | 1012                                                                              |  |
| 2.0        |                           | Access                                                                            |  |
| 2.1        | Main                      | On the west side from Ram Mandir road.                                            |  |
| 2.2        | Subsidiary                | Ram Mandir road                                                                   |  |
| 2.0        |                           | Ournavahin nattava                                                                |  |
| 3.0        | Present                   | Ownership pattern Shri Ramji Devsthan Trust.                                      |  |
| 3.2        | Past                      | Sardar Karlekar                                                                   |  |
| 3.3        | Status                    | Trust                                                                             |  |
| 3.3        | Glatus                    | 11001                                                                             |  |
| 4.0        |                           | Use                                                                               |  |
| 4.1        | Present                   | Religious                                                                         |  |
| 4.2        | Past                      | Religious                                                                         |  |
| 4.2        | Usage                     | Daily                                                                             |  |
| 5.0        |                           | Significance & Value Classification                                               |  |
| 5.1        | Townscape (Manmade)       | The temple complex is located in the core of old Kalyan adjoining the             |  |
|            |                           | water tank (Pokharan) on the east side and near Paar Naka.                        |  |
| 5.2        | Architectural Description | The Shriram Mandir is the main structure of the temple complex and built          |  |
| 0.2        | Aromeotara Besonption     | adjacent to a water tank called Pushkarni/Pokhran/Kund. The temple and            |  |
|            |                           | water tank are integral to each other, with the prayer hall of the temple         |  |
|            |                           | overlooking the beautiful square Kund. The temple is a long single storied        |  |
|            |                           |                                                                                   |  |
|            |                           | hipped sloping roof structure with the domed internal shrine (garbhagriha)        |  |
|            |                           | and a sabha mandap (prayer hall) with overlooking gallery. The                    |  |
|            |                           | rectangular plan of the building is oriented in north-south direction.            |  |
|            |                           | Carved wooden arches and colonnade in the prayer hall support the                 |  |
|            |                           | overlooking gallery. Externally the structure is patterned with floor to lintel   |  |
|            |                           | level double shutter wooden windows at both the floors. The Maruti                |  |
|            |                           | shrine, pujari's residence, <i>deep stambh</i> , entrance gate <i>(dindi)</i> and |  |
|            |                           | dharamashala, are other structures of the complex.                                |  |
| 5.3        | Intrinsic                 | During the Peshwa rule in Kalyan, one of the officers Sardar Karlekar built       |  |
|            |                           | this temple adjoining Pokhran (water tank). Ramjanmotsav celebration and          |  |
|            |                           | other occasional functions are held in the temple since its inception. The        |  |
|            |                           | woodwork in central hall of the temple resembles the woodwork of                  |  |
|            |                           | Subhedar Wada. The flooring in the shrine is in glazed white tiles.               |  |
| 5.4        | Value Classification      | ARC/HIS/CUL/DES/STY/GRP/LOC Recommended Grade: I                                  |  |
|            |                           |                                                                                   |  |
| 6.0<br>6.1 | Floors                    | Topography<br>Ground + One                                                        |  |
| 0.1        | 1 10013                   |                                                                                   |  |
| 7.0        | DU 4                      | Construction                                                                      |  |
| 7.1        | Plinth                    | 120 cm high plinth in local black basalt stone coursed masonry for the            |  |
|            |                           | side facing the road and entrance facade, which has projecting flight of          |  |
|            |                           | steps. The plinth wall facing the Pokhran side is 4.0 m high with a 1m            |  |
| 7.0        | Walla                     | deep rectangular niche and 60 cm deep arch niche.                                 |  |
| 7.2        | Walls                     | Framed structure in exposed timber columns and beams with 45 cm thick             |  |
| 7 2        | Floor                     | external brick infill walls. Shrine in 45 cm thick stone coursed masonry.         |  |
| 7.3        | Floor                     | Wooden floor overlooking gallery of planks supported over beams laid              |  |