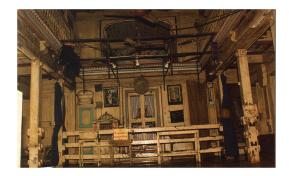

| PACE.      |                           | Photo. Ref: Album # 1, 2, 19                                                      |  |
|------------|---------------------------|-----------------------------------------------------------------------------------|--|
| 1.0        |                           | Denomination                                                                      |  |
| 1.1        | Name of Premises          | Shriram Mandir                                                                    |  |
| 1.2        | Earlier Name              | Shriram Mandir                                                                    |  |
| 1.3        | Built In                  | 1812                                                                              |  |
|            | 54                        | 1012                                                                              |  |
| 2.0        |                           | Access                                                                            |  |
| 2.1        | Main                      | On the west side from Ram Mandir road.                                            |  |
| 2.2        | Subsidiary                | Ram Mandir road                                                                   |  |
| 2.0        |                           | Ournavahin nattava                                                                |  |
| 3.0        | Present                   | Ownership pattern Shri Ramji Devsthan Trust.                                      |  |
| 3.2        | Past                      | Sardar Karlekar                                                                   |  |
| 3.3        | Status                    | Trust                                                                             |  |
| 3.3        | Glatus                    | 11001                                                                             |  |
| 4.0        |                           | Use                                                                               |  |
| 4.1        | Present                   | Religious                                                                         |  |
| 4.2        | Past                      | Religious                                                                         |  |
| 4.2        | Usage                     | Daily                                                                             |  |
| 5.0        |                           | Significance & Value Classification                                               |  |
| 5.1        | Townscape (Manmade)       | The temple complex is located in the core of old Kalyan adjoining the             |  |
|            |                           | water tank (Pokharan) on the east side and near Paar Naka.                        |  |
| 5.2        | Architectural Description | The Shriram Mandir is the main structure of the temple complex and built          |  |
| 0.2        | Aromeotara Besonption     | adjacent to a water tank called Pushkarni/Pokhran/Kund. The temple and            |  |
|            |                           | water tank are integral to each other, with the prayer hall of the temple         |  |
|            |                           | overlooking the beautiful square Kund. The temple is a long single storied        |  |
|            |                           |                                                                                   |  |
|            |                           | hipped sloping roof structure with the domed internal shrine (garbhagriha)        |  |
|            |                           | and a sabha mandap (prayer hall) with overlooking gallery. The                    |  |
|            |                           | rectangular plan of the building is oriented in north-south direction.            |  |
|            |                           | Carved wooden arches and colonnade in the prayer hall support the                 |  |
|            |                           | overlooking gallery. Externally the structure is patterned with floor to lintel   |  |
|            |                           | level double shutter wooden windows at both the floors. The Maruti                |  |
|            |                           | shrine, pujari's residence, <i>deep stambh</i> , entrance gate <i>(dindi)</i> and |  |
|            |                           | dharamashala, are other structures of the complex.                                |  |
| 5.3        | Intrinsic                 | During the Peshwa rule in Kalyan, one of the officers Sardar Karlekar built       |  |
|            |                           | this temple adjoining Pokhran (water tank). Ramjanmotsav celebration and          |  |
|            |                           | other occasional functions are held in the temple since its inception. The        |  |
|            |                           | woodwork in central hall of the temple resembles the woodwork of                  |  |
|            |                           | Subhedar Wada. The flooring in the shrine is in glazed white tiles.               |  |
| 5.4        | Value Classification      | ARC/HIS/CUL/DES/STY/GRP/LOC Recommended Grade: I                                  |  |
|            |                           |                                                                                   |  |
| 6.0<br>6.1 | Floors                    | Topography<br>Ground + One                                                        |  |
| 0.1        | 1 10013                   |                                                                                   |  |
| 7.0        | DU 4                      | Construction                                                                      |  |
| 7.1        | Plinth                    | 120 cm high plinth in local black basalt stone coursed masonry for the            |  |
|            |                           | side facing the road and entrance facade, which has projecting flight of          |  |
|            |                           | steps. The plinth wall facing the Pokhran side is 4.0 m high with a 1m            |  |
| 7.0        | Walla                     | deep rectangular niche and 60 cm deep arch niche.                                 |  |
| 7.2        | Walls                     | Framed structure in exposed timber columns and beams with 45 cm thick             |  |
| 7 2        | Floor                     | external brick infill walls. Shrine in 45 cm thick stone coursed masonry.         |  |
| 7.3        | Floor                     | Wooden floor overlooking gallery of planks supported over beams laid              |  |

|                |                                    | Silitani Mandii (conta.)                                                         |
|----------------|------------------------------------|----------------------------------------------------------------------------------|
|                |                                    | with earth finish. There is a wooden attic above the prayer hall.                |
| 7.4            | Stairs                             | 60 cm wide basalt stone straight flight internal staircase on the south side.    |
| 7.5            | Openings                           | 195 x 200 cm timber frame double shutter entrance door with fixed M.S            |
|                |                                    | grill on the north side façade. 90 x 170 cm timber framed, double shutter,       |
|                |                                    | wood panelled windows from floor to lintel level lines the two longer sides      |
|                |                                    | of the temple at both floor levels.                                              |
| 7.6            | Roofing                            | Timber framed mangalore tiles hip roof with rafters, boarding and battens.       |
| 7.7            | Articulation                       | Carved wood foliate arches in the prayer hall and carved wooden brackets         |
|                |                                    | and niches on the external wall are interesting features of the temple.          |
| 7.8            | Interiors                          | Carved wooden foliate arches and 25 x 25 cm wooden colonnade                     |
|                |                                    | supporting the overlooking gallery in the hall.                                  |
| 7.9            | Finishes                           | Walls: External walls are lime washed and internally oil painted.                |
|                |                                    | Flooring: 30 x 30 cm polished kota tiles on ground floor and exposed             |
|                |                                    | earth laid on the upper floor.                                                   |
| 7.10           | Compound/ Fence / Gate             | Brick masonry compound wall with coping. Two double shuttered main               |
|                | <b>,</b>                           | wooden entrance gates abut the Ram mandir road on the west.                      |
| 7.11           | Curtilege / unbuilt space / out    | The Kashi Vishveshwar Mandir on the south side, Maruti shrine, well,             |
|                | buildings                          | dharamashala, pujari's residence, deep stambh, entrance gate are other           |
|                | <b>3</b>                           | structures of the complex.                                                       |
|                |                                    |                                                                                  |
| 8.0            |                                    | Services & Utilities                                                             |
| 8.1            | Lighting                           | Natural light through doors on the north side and windows on both floors         |
|                |                                    | of the east and west side. Artificial lighting using fluorescent light fixtures. |
| 8.2            | Ventilation                        | Natural cross ventilation through doors and windows.                             |
| 8.3            | Electricity                        | Adequate supply.                                                                 |
| 8.4            | Water Supply                       | Municipal Corporation and well.                                                  |
| 8.5            | Drainage (Plumbing and Sanitation  | Municipal lines and septic tank.                                                 |
| 8.6            | Fire precaution                    | None                                                                             |
| 8.7            | Other (HVAC/BMS/ Security Systems) | None                                                                             |
| 9.0            |                                    | Condition                                                                        |
| 9.1            | Plinth                             | Good                                                                             |
| 9.2            | Walls                              | Good                                                                             |
| 9.3            | Floor                              | Good                                                                             |
| 9.4            | Stairs                             | Fair. The edges are worn off.                                                    |
| 9.5            | Openings                           | Fair. Few window shutters of the upper floor are broken.                         |
| 9.6            | Roofing                            | Good                                                                             |
| 9.7            | Articulation & Finishes            | Good                                                                             |
| 9.8            | Services                           | Fair. No storm water drains.                                                     |
| 9.9            | Outbuildings                       | Poor. Moss on the external walls and roof tiles of the shrine.                   |
| 9.10           | Overall condition                  | Good Maintenance level: Fair                                                     |
|                |                                    |                                                                                  |
| 10.0           |                                    | Transformation                                                                   |
| 10.1           | Form                               | Incongruent extension of a shrine with asbestos sheet supported on two           |
|                | - ·                                | brick masonry columns facing the water tank.                                     |
| 10.2           | Structure                          | None                                                                             |
| 10.3           | Articulation & Finishes            | None                                                                             |
| 11.0           |                                    | DP Remarks/Perceived Threats                                                     |
| 11.1           |                                    | The temple complex is marked for public purpose.                                 |
| 11.2           |                                    | The complete temple structure, Maruti shrine, entrance gate with wall will       |
| · · · <u>-</u> |                                    | be demolished by road widening                                                   |
|                |                                    | ,                                                                                |
| 12.0           | <u></u>                            | Additional Photographs                                                           |
|                |                                    |                                                                                  |