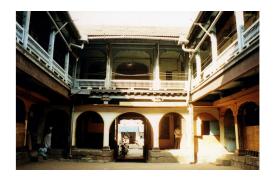

| PACE.      |                           | Photo. Ref: Album # 1, 2, 19                                                      |  |
|------------|---------------------------|-----------------------------------------------------------------------------------|--|
| 1.0        |                           | Denomination                                                                      |  |
| 1.1        | Name of Premises          | Shriram Mandir                                                                    |  |
| 1.2        | Earlier Name              | Shriram Mandir                                                                    |  |
| 1.3        | Built In                  | 1812                                                                              |  |
|            | 54                        | 1012                                                                              |  |
| 2.0        |                           | Access                                                                            |  |
| 2.1        | Main                      | On the west side from Ram Mandir road.                                            |  |
| 2.2        | Subsidiary                | Ram Mandir road                                                                   |  |
| 2.0        |                           | Ournavahin nattava                                                                |  |
| 3.0        | Present                   | Ownership pattern Shri Ramji Devsthan Trust.                                      |  |
| 3.2        | Past                      | Sardar Karlekar                                                                   |  |
| 3.3        | Status                    | Trust                                                                             |  |
| 3.3        | Glatus                    | 11001                                                                             |  |
| 4.0        |                           | Use                                                                               |  |
| 4.1        | Present                   | Religious                                                                         |  |
| 4.2        | Past                      | Religious                                                                         |  |
| 4.2        | Usage                     | Daily                                                                             |  |
| 5.0        |                           | Significance & Value Classification                                               |  |
| 5.1        | Townscape (Manmade)       | The temple complex is located in the core of old Kalyan adjoining the             |  |
|            |                           | water tank (Pokharan) on the east side and near Paar Naka.                        |  |
| 5.2        | Architectural Description | The Shriram Mandir is the main structure of the temple complex and built          |  |
| 0.2        | Aromeotara Besonption     | adjacent to a water tank called Pushkarni/Pokhran/Kund. The temple and            |  |
|            |                           | water tank are integral to each other, with the prayer hall of the temple         |  |
|            |                           | overlooking the beautiful square Kund. The temple is a long single storied        |  |
|            |                           |                                                                                   |  |
|            |                           | hipped sloping roof structure with the domed internal shrine (garbhagriha)        |  |
|            |                           | and a sabha mandap (prayer hall) with overlooking gallery. The                    |  |
|            |                           | rectangular plan of the building is oriented in north-south direction.            |  |
|            |                           | Carved wooden arches and colonnade in the prayer hall support the                 |  |
|            |                           | overlooking gallery. Externally the structure is patterned with floor to lintel   |  |
|            |                           | level double shutter wooden windows at both the floors. The Maruti                |  |
|            |                           | shrine, pujari's residence, <i>deep stambh</i> , entrance gate <i>(dindi)</i> and |  |
|            |                           | dharamashala, are other structures of the complex.                                |  |
| 5.3        | Intrinsic                 | During the Peshwa rule in Kalyan, one of the officers Sardar Karlekar built       |  |
|            |                           | this temple adjoining Pokhran (water tank). Ramjanmotsav celebration and          |  |
|            |                           | other occasional functions are held in the temple since its inception. The        |  |
|            |                           | woodwork in central hall of the temple resembles the woodwork of                  |  |
|            |                           | Subhedar Wada. The flooring in the shrine is in glazed white tiles.               |  |
| 5.4        | Value Classification      | ARC/HIS/CUL/DES/STY/GRP/LOC Recommended Grade: I                                  |  |
|            |                           |                                                                                   |  |
| 6.0<br>6.1 | Floors                    | Topography<br>Ground + One                                                        |  |
| 0.1        | 1 10013                   |                                                                                   |  |
| 7.0        | DU 4                      | Construction                                                                      |  |
| 7.1        | Plinth                    | 120 cm high plinth in local black basalt stone coursed masonry for the            |  |
|            |                           | side facing the road and entrance facade, which has projecting flight of          |  |
|            |                           | steps. The plinth wall facing the Pokhran side is 4.0 m high with a 1m            |  |
| 7.0        | Walla                     | deep rectangular niche and 60 cm deep arch niche.                                 |  |
| 7.2        | Walls                     | Framed structure in exposed timber columns and beams with 45 cm thick             |  |
| 7 2        | Floor                     | external brick infill walls. Shrine in 45 cm thick stone coursed masonry.         |  |
| 7.3        | Floor                     | Wooden floor overlooking gallery of planks supported over beams laid              |  |

|                |                                    | Silitani Mandii (conta.)                                                         |
|----------------|------------------------------------|----------------------------------------------------------------------------------|
|                |                                    | with earth finish. There is a wooden attic above the prayer hall.                |
| 7.4            | Stairs                             | 60 cm wide basalt stone straight flight internal staircase on the south side.    |
| 7.5            | Openings                           | 195 x 200 cm timber frame double shutter entrance door with fixed M.S            |
|                |                                    | grill on the north side façade. 90 x 170 cm timber framed, double shutter,       |
|                |                                    | wood panelled windows from floor to lintel level lines the two longer sides      |
|                |                                    | of the temple at both floor levels.                                              |
| 7.6            | Roofing                            | Timber framed mangalore tiles hip roof with rafters, boarding and battens.       |
| 7.7            | Articulation                       | Carved wood foliate arches in the prayer hall and carved wooden brackets         |
|                |                                    | and niches on the external wall are interesting features of the temple.          |
| 7.8            | Interiors                          | Carved wooden foliate arches and 25 x 25 cm wooden colonnade                     |
|                |                                    | supporting the overlooking gallery in the hall.                                  |
| 7.9            | Finishes                           | Walls: External walls are lime washed and internally oil painted.                |
|                |                                    | Flooring: 30 x 30 cm polished kota tiles on ground floor and exposed             |
|                |                                    | earth laid on the upper floor.                                                   |
| 7.10           | Compound/ Fence / Gate             | Brick masonry compound wall with coping. Two double shuttered main               |
|                | <b>,</b>                           | wooden entrance gates abut the Ram mandir road on the west.                      |
| 7.11           | Curtilege / unbuilt space / out    | The Kashi Vishveshwar Mandir on the south side, Maruti shrine, well,             |
|                | buildings                          | dharamashala, pujari's residence, deep stambh, entrance gate are other           |
|                | <b>3</b>                           | structures of the complex.                                                       |
|                |                                    |                                                                                  |
| 8.0            |                                    | Services & Utilities                                                             |
| 8.1            | Lighting                           | Natural light through doors on the north side and windows on both floors         |
|                |                                    | of the east and west side. Artificial lighting using fluorescent light fixtures. |
| 8.2            | Ventilation                        | Natural cross ventilation through doors and windows.                             |
| 8.3            | Electricity                        | Adequate supply.                                                                 |
| 8.4            | Water Supply                       | Municipal Corporation and well.                                                  |
| 8.5            | Drainage (Plumbing and Sanitation  | Municipal lines and septic tank.                                                 |
| 8.6            | Fire precaution                    | None                                                                             |
| 8.7            | Other (HVAC/BMS/ Security Systems) | None                                                                             |
| 9.0            |                                    | Condition                                                                        |
| 9.1            | Plinth                             | Good                                                                             |
| 9.2            | Walls                              | Good                                                                             |
| 9.3            | Floor                              | Good                                                                             |
| 9.4            | Stairs                             | Fair. The edges are worn off.                                                    |
| 9.5            | Openings                           | Fair. Few window shutters of the upper floor are broken.                         |
| 9.6            | Roofing                            | Good                                                                             |
| 9.7            | Articulation & Finishes            | Good                                                                             |
| 9.8            | Services                           | Fair. No storm water drains.                                                     |
| 9.9            | Outbuildings                       | Poor. Moss on the external walls and roof tiles of the shrine.                   |
| 9.10           | Overall condition                  | Good Maintenance level: Fair                                                     |
|                |                                    |                                                                                  |
| 10.0           |                                    | Transformation                                                                   |
| 10.1           | Form                               | Incongruent extension of a shrine with asbestos sheet supported on two           |
|                | - ·                                | brick masonry columns facing the water tank.                                     |
| 10.2           | Structure                          | None                                                                             |
| 10.3           | Articulation & Finishes            | None                                                                             |
| 11.0           |                                    | DP Remarks/Perceived Threats                                                     |
| 11.1           |                                    | The temple complex is marked for public purpose.                                 |
| 11.2           |                                    | The complete temple structure, Maruti shrine, entrance gate with wall will       |
| · · · <u>-</u> |                                    | be demolished by road widening                                                   |
|                |                                    | ,                                                                                |
| 12.0           | <u></u>                            | Additional Photographs                                                           |
|                |                                    |                                                                                  |