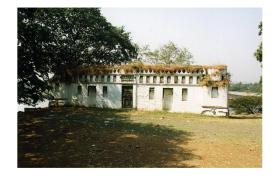

| 1   |                           | BLA B CALL TES                                                                   |
|-----|---------------------------|----------------------------------------------------------------------------------|
|     |                           | Photo. Ref: Album # 2, 23                                                        |
| 1.0 |                           | Denomination                                                                     |
| 1.1 | Name of Premises          | Shree Kashi Vishweshwar Mandir                                                   |
| 1.2 | Earlier Name              | Shree Kashi Vishweshwar Mandir                                                   |
| 1.3 | Built In                  | 19 <sup>th</sup> Century                                                         |
|     |                           |                                                                                  |
| 2.0 |                           | Access                                                                           |
| 2.1 | Main                      | On the Westside from Ram Mandir road                                             |
| 2.2 | Subsidiary                | On west side from Ram Mandir road                                                |
| 3.0 |                           | Ownership nettern                                                                |
| 3.1 | Present                   | Ownership pattern Brahaman Society Trust                                         |
| 3.2 | Past                      | Patankar Family                                                                  |
| 3.3 | Status                    | Trust                                                                            |
| 0.0 | Cuita                     | Truot                                                                            |
| 4.0 |                           | Use                                                                              |
| 4.1 | Present                   | Religiuos                                                                        |
| 4.2 | Past                      | Religiuos                                                                        |
| 4.2 | Usage                     | Daily                                                                            |
|     |                           |                                                                                  |
| 5.0 |                           | Significance & Value Classification                                              |
| 5.1 | Townscape (Manmade)       | The temple is located in the core of old Kalyan adjoining the Ram                |
|     |                           | Mandir temple complex and Pokhran (Kund) near Paar naka                          |
|     |                           | abutting Ram mandir road on west side.                                           |
| 5.2 | Architectural Description | It is a ground floor rectangular structure with sloping roof adjoining           |
| J.Z | Architectural Description | the Ram Mandir temple complex. The temple and its <i>garbhagriha</i>             |
|     |                           | (shrine) are oriented towards west direction. The shrine is at lower             |
|     |                           | level than the sabha mandap (prayer hall) with a Nandi shrine and                |
|     |                           | deep stambh on a central axis.                                                   |
|     |                           | ·                                                                                |
| 5.3 | Intrinsic                 | This temple is part of the Ram Mandir temple complex built                       |
|     |                           | adjoining Pokhran (water tank). It receives a yearly allowance of Rs             |
|     |                           | 31 from the state government for its upkeep.                                     |
| E 4 | Value Classification      | ADC/HIC/CDD Becommended Creder II A                                              |
| 5.4 | Value Classification      | ARC/HIS/GRP Recommended Grade: II A                                              |
| 6.0 |                           | Topography                                                                       |
| 6.1 | Floors                    | Ground floor.                                                                    |
|     |                           |                                                                                  |
| 7.0 |                           | Construction                                                                     |
| 7.1 | Plinth                    | 65 cm high plinth in local black basalt stone coursed masonry with               |
|     |                           | projecting flight of steps and balcao seats on its two sides.                    |
| 7.2 | Walls                     | Framed structure of exposed timber columns and beams with 23 cm                  |
|     |                           | thick brick masonry external wall till the sill height. The front façade         |
| 7.0 | Floor                     | is with fixed metal grill on either side of the entrance door.                   |
| 7.3 | Floor                     | Wooden attic space supported on the 20 x 20 cm wooden columns in the prever hall |
| 7.4 | Stairs                    | in the prayer hall.  None.                                                       |
| 7.4 | Openings                  | Fixed metal grill windows on the north and south side and entire                 |
| 1.3 | Openings                  | west façade of wooden framework with fixed metal grill and metal                 |
|     |                           | grilled entrance door.                                                           |
| 7.6 | Roofing                   | Timber framed mangalore tiled hip roof supported on rafters,                     |
|     |                           | boarding and battens.                                                            |
| 7.7 | Articulation              | None.                                                                            |
| 7.8 | Interiors                 | The floor of the shrine is 60 cm below the level of the prayer hall. A           |
|     |                           |                                                                                  |

|            |                                           | •                                                                                                                                                                                           |
|------------|-------------------------------------------|---------------------------------------------------------------------------------------------------------------------------------------------------------------------------------------------|
| 7.9        | Finishes                                  | statue of marble turtle is in the prayer hall in axis to the main shrine. Walls: External walls are of sand faced plaster and the internal walls are clad with polished marble stone tiles. |
|            |                                           | Flooring: 45 x 60 cm marble tiles laid on the floor of the prayer hall.                                                                                                                     |
| 7.10       | Compound/ Fence / Gate                    | The compound wall is a 23 cm and 120 cm high brick masonry wall                                                                                                                             |
|            |                                           | with coping and the entrance gate is an elliptical arched opening in                                                                                                                        |
|            | •                                         | axis to the temple structure.                                                                                                                                                               |
| 7.11       | Curtilege / unbuilt space / out buildings | The Ram Mandir in the north, Maruti shrine and <i>deep stambh</i> in the                                                                                                                    |
|            |                                           | west, dharamashala, Pujari's residence in the east, Entrance gate are other structures of the complex.                                                                                      |
|            |                                           | are other structures of the complex.                                                                                                                                                        |
| 8.0        |                                           | Services & Utilities                                                                                                                                                                        |
| 8.1        | Lighting                                  | Natural light through doors and open M.S grill on three sides of the                                                                                                                        |
|            |                                           | temple. Artificial lighting using fluorescent light fixtures.                                                                                                                               |
| 8.2        | Ventilation                               | Natural cross ventilation through M.S grill.                                                                                                                                                |
| 8.3        | Electricity                               | Adequate supply.                                                                                                                                                                            |
| 8.4        | Water Supply                              | Municipal Corporation.                                                                                                                                                                      |
| 8.5        | Drainage (Plumbing and Sanitation         | Municipal lines and septic tank.                                                                                                                                                            |
| 8.6        | Fire precaution                           | None.                                                                                                                                                                                       |
| 8.7        | Other (HVAC/BMS/ Security Systems)        | None.                                                                                                                                                                                       |
| 0.0        |                                           | Condition                                                                                                                                                                                   |
| 9.0        | Plinth                                    | Good                                                                                                                                                                                        |
| 9.1<br>9.2 | Walls                                     | Good                                                                                                                                                                                        |
| 9.2        | Floor                                     | Good                                                                                                                                                                                        |
| 9.3<br>9.4 | Stairs                                    | None                                                                                                                                                                                        |
| 9.5        | Openings                                  | Good                                                                                                                                                                                        |
| 9.6        | Roofing                                   | Good                                                                                                                                                                                        |
| 9.7        | Articulation & Finishes                   | Good                                                                                                                                                                                        |
| 9.8        | Services                                  | Good                                                                                                                                                                                        |
| 9.0        | Services                                  |                                                                                                                                                                                             |
| 9.9        | Outbuildings                              | Poor. Moss growth on the compound wall. The <i>dharamshala</i> is in a dilapidated condition. The walls are ruined and roof does not exist.                                                 |
| 9.10       | Overall condition                         | Good Maintenance level: Good                                                                                                                                                                |
| J. 1U      | Overall Collulation                       | Wallichange level. GUUU                                                                                                                                                                     |
| 10.0       |                                           | Transformation                                                                                                                                                                              |
| 10.1       | Form                                      | The prayer hall has been enclosed by a brick masonry wall.                                                                                                                                  |
| 10.2       | Structure                                 | None.                                                                                                                                                                                       |
| 10.3       | Articulation & Finishes                   | The floor and internal walls of the temple have been clad with                                                                                                                              |
|            |                                           | polished marble tiles.                                                                                                                                                                      |
| 11.0       |                                           | DP Remarks/Perceived Threats                                                                                                                                                                |
| 11.1       | Remarks                                   | The Kashivishveshvar Mandir temple complex is marked for public                                                                                                                             |
|            | . Comunic                                 | purpose.                                                                                                                                                                                    |
| 11.2       | Threats                                   | The compound wall, <i>nandi</i> shrine, <i>deep stambh</i> will be demolished                                                                                                               |
| 2          | 5410                                      | by road widening.                                                                                                                                                                           |
|            |                                           | of road maching.                                                                                                                                                                            |
| 12.0       |                                           | Additional Photographs                                                                                                                                                                      |