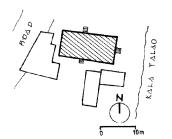

| Common Ref No: A1                      |
|----------------------------------------|
| Card No: 1                             |
| Ward (Part): C                         |
| CS No: 934, 935, 936                   |
| Plot Area: 560.1 m <sup>2</sup>        |
| <b>B U Area:</b> 222.74 m <sup>2</sup> |
| Date: 27 June 2002                     |
| Record by: Urmi                        |
| Review by: Sanjay                      |
| Int: Yes Ext: Yes                      |
| Photo Poft Album # 1 2 10              |

| PACE.      |                           | Photo. Ref: Album # 1, 2, 19                                                      |  |
|------------|---------------------------|-----------------------------------------------------------------------------------|--|
| 1.0        |                           | Denomination                                                                      |  |
| 1.1        | Name of Premises          | Shriram Mandir                                                                    |  |
| 1.2        | Earlier Name              | Shriram Mandir                                                                    |  |
| 1.3        | Built In                  | 1812                                                                              |  |
|            | 54                        | 1012                                                                              |  |
| 2.0        |                           | Access                                                                            |  |
| 2.1        | Main                      | On the west side from Ram Mandir road.                                            |  |
| 2.2        | Subsidiary                | Ram Mandir road                                                                   |  |
| 2.0        |                           | Ournavahin nattava                                                                |  |
| 3.0        | Present                   | Ownership pattern Shri Ramji Devsthan Trust.                                      |  |
| 3.2        | Past                      | Sardar Karlekar                                                                   |  |
| 3.3        | Status                    | Trust                                                                             |  |
| 3.3        | Glatus                    | 11001                                                                             |  |
| 4.0        |                           | Use                                                                               |  |
| 4.1        | Present                   | Religious                                                                         |  |
| 4.2        | Past                      | Religious                                                                         |  |
| 4.2        | Usage                     | Daily                                                                             |  |
| 5.0        |                           | Significance & Value Classification                                               |  |
| 5.1        | Townscape (Manmade)       | The temple complex is located in the core of old Kalyan adjoining the             |  |
|            |                           | water tank (Pokharan) on the east side and near Paar Naka.                        |  |
| 5.2        | Architectural Description | The Shriram Mandir is the main structure of the temple complex and built          |  |
| 0.2        | Aromeotara Besonption     | adjacent to a water tank called Pushkarni/Pokhran/Kund. The temple and            |  |
|            |                           | water tank are integral to each other, with the prayer hall of the temple         |  |
|            |                           | overlooking the beautiful square Kund. The temple is a long single storied        |  |
|            |                           |                                                                                   |  |
|            |                           | hipped sloping roof structure with the domed internal shrine (garbhagriha)        |  |
|            |                           | and a sabha mandap (prayer hall) with overlooking gallery. The                    |  |
|            |                           | rectangular plan of the building is oriented in north-south direction.            |  |
|            |                           | Carved wooden arches and colonnade in the prayer hall support the                 |  |
|            |                           | overlooking gallery. Externally the structure is patterned with floor to lintel   |  |
|            |                           | level double shutter wooden windows at both the floors. The Maruti                |  |
|            |                           | shrine, pujari's residence, <i>deep stambh</i> , entrance gate <i>(dindi)</i> and |  |
|            |                           | dharamashala, are other structures of the complex.                                |  |
| 5.3        | Intrinsic                 | During the Peshwa rule in Kalyan, one of the officers Sardar Karlekar built       |  |
|            |                           | this temple adjoining Pokhran (water tank). Ramjanmotsav celebration and          |  |
|            |                           | other occasional functions are held in the temple since its inception. The        |  |
|            |                           | woodwork in central hall of the temple resembles the woodwork of                  |  |
|            |                           | Subhedar Wada. The flooring in the shrine is in glazed white tiles.               |  |
| 5.4        | Value Classification      | ARC/HIS/CUL/DES/STY/GRP/LOC Recommended Grade: I                                  |  |
|            |                           |                                                                                   |  |
| 6.0<br>6.1 | Floors                    | Topography<br>Ground + One                                                        |  |
| 0.1        | 1 10013                   |                                                                                   |  |
| 7.0        | DU 4                      | Construction                                                                      |  |
| 7.1        | Plinth                    | 120 cm high plinth in local black basalt stone coursed masonry for the            |  |
|            |                           | side facing the road and entrance facade, which has projecting flight of          |  |
|            |                           | steps. The plinth wall facing the Pokhran side is 4.0 m high with a 1m            |  |
| 7.0        | Walla                     | deep rectangular niche and 60 cm deep arch niche.                                 |  |
| 7.2        | Walls                     | Framed structure in exposed timber columns and beams with 45 cm thick             |  |
| 7 2        | Floor                     | external brick infill walls. Shrine in 45 cm thick stone coursed masonry.         |  |
| 7.3        | Floor                     | Wooden floor overlooking gallery of planks supported over beams laid              |  |