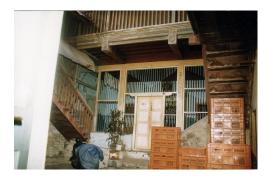

| PACE.      |                           | Photo. Ref: Album # 1, 2, 19                                                      |  |
|------------|---------------------------|-----------------------------------------------------------------------------------|--|
| 1.0        |                           | Denomination                                                                      |  |
| 1.1        | Name of Premises          | Shriram Mandir                                                                    |  |
| 1.2        | Earlier Name              | Shriram Mandir                                                                    |  |
| 1.3        | Built In                  | 1812                                                                              |  |
|            | 54                        | 1012                                                                              |  |
| 2.0        |                           | Access                                                                            |  |
| 2.1        | Main                      | On the west side from Ram Mandir road.                                            |  |
| 2.2        | Subsidiary                | Ram Mandir road                                                                   |  |
| 2.0        |                           | Ournavahin nattava                                                                |  |
| 3.0        | Present                   | Ownership pattern Shri Ramji Devsthan Trust.                                      |  |
| 3.2        | Past                      | Sardar Karlekar                                                                   |  |
| 3.3        | Status                    | Trust                                                                             |  |
| 3.3        | Glatus                    | 11001                                                                             |  |
| 4.0        |                           | Use                                                                               |  |
| 4.1        | Present                   | Religious                                                                         |  |
| 4.2        | Past                      | Religious                                                                         |  |
| 4.2        | Usage                     | Daily                                                                             |  |
| 5.0        |                           | Significance & Value Classification                                               |  |
| 5.1        | Townscape (Manmade)       | The temple complex is located in the core of old Kalyan adjoining the             |  |
|            |                           | water tank (Pokharan) on the east side and near Paar Naka.                        |  |
| 5.2        | Architectural Description | The Shriram Mandir is the main structure of the temple complex and built          |  |
| 0.2        | Aromeotara Besonption     | adjacent to a water tank called Pushkarni/Pokhran/Kund. The temple and            |  |
|            |                           | water tank are integral to each other, with the prayer hall of the temple         |  |
|            |                           | overlooking the beautiful square Kund. The temple is a long single storied        |  |
|            |                           |                                                                                   |  |
|            |                           | hipped sloping roof structure with the domed internal shrine (garbhagriha)        |  |
|            |                           | and a sabha mandap (prayer hall) with overlooking gallery. The                    |  |
|            |                           | rectangular plan of the building is oriented in north-south direction.            |  |
|            |                           | Carved wooden arches and colonnade in the prayer hall support the                 |  |
|            |                           | overlooking gallery. Externally the structure is patterned with floor to lintel   |  |
|            |                           | level double shutter wooden windows at both the floors. The Maruti                |  |
|            |                           | shrine, pujari's residence, <i>deep stambh</i> , entrance gate <i>(dindi)</i> and |  |
|            |                           | dharamashala, are other structures of the complex.                                |  |
| 5.3        | Intrinsic                 | During the Peshwa rule in Kalyan, one of the officers Sardar Karlekar built       |  |
|            |                           | this temple adjoining Pokhran (water tank). Ramjanmotsav celebration and          |  |
|            |                           | other occasional functions are held in the temple since its inception. The        |  |
|            |                           | woodwork in central hall of the temple resembles the woodwork of                  |  |
|            |                           | Subhedar Wada. The flooring in the shrine is in glazed white tiles.               |  |
| 5.4        | Value Classification      | ARC/HIS/CUL/DES/STY/GRP/LOC Recommended Grade: I                                  |  |
|            |                           |                                                                                   |  |
| 6.0<br>6.1 | Floors                    | Topography<br>Ground + One                                                        |  |
| 0.1        | 1 10013                   |                                                                                   |  |
| 7.0        | DU 4                      | Construction                                                                      |  |
| 7.1        | Plinth                    | 120 cm high plinth in local black basalt stone coursed masonry for the            |  |
|            |                           | side facing the road and entrance facade, which has projecting flight of          |  |
|            |                           | steps. The plinth wall facing the Pokhran side is 4.0 m high with a 1m            |  |
| 7.0        | Walla                     | deep rectangular niche and 60 cm deep arch niche.                                 |  |
| 7.2        | Walls                     | Framed structure in exposed timber columns and beams with 45 cm thick             |  |
| 7 2        | Floor                     | external brick infill walls. Shrine in 45 cm thick stone coursed masonry.         |  |
| 7.3        | Floor                     | Wooden floor overlooking gallery of planks supported over beams laid              |  |

|                |                                    | Silitani Mandii (conta.)                                                         |
|----------------|------------------------------------|----------------------------------------------------------------------------------|
|                |                                    | with earth finish. There is a wooden attic above the prayer hall.                |
| 7.4            | Stairs                             | 60 cm wide basalt stone straight flight internal staircase on the south side.    |
| 7.5            | Openings                           | 195 x 200 cm timber frame double shutter entrance door with fixed M.S            |
|                |                                    | grill on the north side façade. 90 x 170 cm timber framed, double shutter,       |
|                |                                    | wood panelled windows from floor to lintel level lines the two longer sides      |
|                |                                    | of the temple at both floor levels.                                              |
| 7.6            | Roofing                            | Timber framed mangalore tiles hip roof with rafters, boarding and battens.       |
| 7.7            | Articulation                       | Carved wood foliate arches in the prayer hall and carved wooden brackets         |
|                |                                    | and niches on the external wall are interesting features of the temple.          |
| 7.8            | Interiors                          | Carved wooden foliate arches and 25 x 25 cm wooden colonnade                     |
|                |                                    | supporting the overlooking gallery in the hall.                                  |
| 7.9            | Finishes                           | Walls: External walls are lime washed and internally oil painted.                |
|                |                                    | Flooring: 30 x 30 cm polished kota tiles on ground floor and exposed             |
|                |                                    | earth laid on the upper floor.                                                   |
| 7.10           | Compound/ Fence / Gate             | Brick masonry compound wall with coping. Two double shuttered main               |
|                | <b>,</b>                           | wooden entrance gates abut the Ram mandir road on the west.                      |
| 7.11           | Curtilege / unbuilt space / out    | The Kashi Vishveshwar Mandir on the south side, Maruti shrine, well,             |
|                | buildings                          | dharamashala, pujari's residence, deep stambh, entrance gate are other           |
|                | <b>3</b>                           | structures of the complex.                                                       |
|                |                                    |                                                                                  |
| 8.0            |                                    | Services & Utilities                                                             |
| 8.1            | Lighting                           | Natural light through doors on the north side and windows on both floors         |
|                |                                    | of the east and west side. Artificial lighting using fluorescent light fixtures. |
| 8.2            | Ventilation                        | Natural cross ventilation through doors and windows.                             |
| 8.3            | Electricity                        | Adequate supply.                                                                 |
| 8.4            | Water Supply                       | Municipal Corporation and well.                                                  |
| 8.5            | Drainage (Plumbing and Sanitation  | Municipal lines and septic tank.                                                 |
| 8.6            | Fire precaution                    | None                                                                             |
| 8.7            | Other (HVAC/BMS/ Security Systems) | None                                                                             |
| 9.0            |                                    | Condition                                                                        |
| 9.1            | Plinth                             | Good                                                                             |
| 9.2            | Walls                              | Good                                                                             |
| 9.3            | Floor                              | Good                                                                             |
| 9.4            | Stairs                             | Fair. The edges are worn off.                                                    |
| 9.5            | Openings                           | Fair. Few window shutters of the upper floor are broken.                         |
| 9.6            | Roofing                            | Good                                                                             |
| 9.7            | Articulation & Finishes            | Good                                                                             |
| 9.8            | Services                           | Fair. No storm water drains.                                                     |
| 9.9            | Outbuildings                       | Poor. Moss on the external walls and roof tiles of the shrine.                   |
| 9.10           | Overall condition                  | Good Maintenance level: Fair                                                     |
|                |                                    |                                                                                  |
| 10.0           |                                    | Transformation                                                                   |
| 10.1           | Form                               | Incongruent extension of a shrine with asbestos sheet supported on two           |
|                | - ·                                | brick masonry columns facing the water tank.                                     |
| 10.2           | Structure                          | None                                                                             |
| 10.3           | Articulation & Finishes            | None                                                                             |
| 11.0           |                                    | DP Remarks/Perceived Threats                                                     |
| 11.1           |                                    | The temple complex is marked for public purpose.                                 |
| 11.2           |                                    | The complete temple structure, Maruti shrine, entrance gate with wall will       |
| · · · <u>-</u> |                                    | be demolished by road widening                                                   |
|                |                                    | ,                                                                                |
| 12.0           | <u></u>                            | Additional Photographs                                                           |
|                |                                    |                                                                                  |