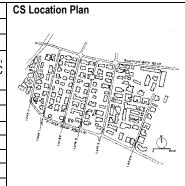

| Common Ref No: A1                      |
|----------------------------------------|
| Card No: 1                             |
| Ward (Part): C                         |
| CS No: 934, 935, 936                   |
| Plot Area: 560.1 m <sup>2</sup>        |
| <b>B U Area:</b> 222.74 m <sup>2</sup> |
| Date: 27 June 2002                     |
| Record by: Urmi                        |
| Review by: Sanjay                      |
| Int: Yes Ext: Yes                      |
| Photo Poft Album # 1 2 10              |