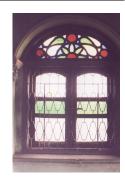

|                |                                    | Silitani Mandii (conta.)                                                         |
|----------------|------------------------------------|----------------------------------------------------------------------------------|
|                |                                    | with earth finish. There is a wooden attic above the prayer hall.                |
| 7.4            | Stairs                             | 60 cm wide basalt stone straight flight internal staircase on the south side.    |
| 7.5            | Openings                           | 195 x 200 cm timber frame double shutter entrance door with fixed M.S            |
|                |                                    | grill on the north side façade. 90 x 170 cm timber framed, double shutter,       |
|                |                                    | wood panelled windows from floor to lintel level lines the two longer sides      |
|                |                                    | of the temple at both floor levels.                                              |
| 7.6            | Roofing                            | Timber framed mangalore tiles hip roof with rafters, boarding and battens.       |
| 7.7            | Articulation                       | Carved wood foliate arches in the prayer hall and carved wooden brackets         |
|                |                                    | and niches on the external wall are interesting features of the temple.          |
| 7.8            | Interiors                          | Carved wooden foliate arches and 25 x 25 cm wooden colonnade                     |
|                |                                    | supporting the overlooking gallery in the hall.                                  |
| 7.9            | Finishes                           | Walls: External walls are lime washed and internally oil painted.                |
|                |                                    | Flooring: 30 x 30 cm polished kota tiles on ground floor and exposed             |
|                |                                    | earth laid on the upper floor.                                                   |
| 7.10           | Compound/ Fence / Gate             | Brick masonry compound wall with coping. Two double shuttered main               |
|                | <b>,</b>                           | wooden entrance gates abut the Ram mandir road on the west.                      |
| 7.11           | Curtilege / unbuilt space / out    | The Kashi Vishveshwar Mandir on the south side, Maruti shrine, well,             |
|                | buildings                          | dharamashala, pujari's residence, deep stambh, entrance gate are other           |
|                | <b>3</b>                           | structures of the complex.                                                       |
|                |                                    |                                                                                  |
| 8.0            |                                    | Services & Utilities                                                             |
| 8.1            | Lighting                           | Natural light through doors on the north side and windows on both floors         |
|                |                                    | of the east and west side. Artificial lighting using fluorescent light fixtures. |
| 8.2            | Ventilation                        | Natural cross ventilation through doors and windows.                             |
| 8.3            | Electricity                        | Adequate supply.                                                                 |
| 8.4            | Water Supply                       | Municipal Corporation and well.                                                  |
| 8.5            | Drainage (Plumbing and Sanitation  | Municipal lines and septic tank.                                                 |
| 8.6            | Fire precaution                    | None                                                                             |
| 8.7            | Other (HVAC/BMS/ Security Systems) | None                                                                             |
| 9.0            |                                    | Condition                                                                        |
| 9.1            | Plinth                             | Good                                                                             |
| 9.2            | Walls                              | Good                                                                             |
| 9.3            | Floor                              | Good                                                                             |
| 9.4            | Stairs                             | Fair. The edges are worn off.                                                    |
| 9.5            | Openings                           | Fair. Few window shutters of the upper floor are broken.                         |
| 9.6            | Roofing                            | Good                                                                             |
| 9.7            | Articulation & Finishes            | Good                                                                             |
| 9.8            | Services                           | Fair. No storm water drains.                                                     |
| 9.9            | Outbuildings                       | Poor. Moss on the external walls and roof tiles of the shrine.                   |
| 9.10           | Overall condition                  | Good Maintenance level: Fair                                                     |
|                |                                    |                                                                                  |
| 10.0           |                                    | Transformation                                                                   |
| 10.1           | Form                               | Incongruent extension of a shrine with asbestos sheet supported on two           |
|                | - ·                                | brick masonry columns facing the water tank.                                     |
| 10.2           | Structure                          | None                                                                             |
| 10.3           | Articulation & Finishes            | None                                                                             |
| 11.0           |                                    | DP Remarks/Perceived Threats                                                     |
| 11.1           |                                    | The temple complex is marked for public purpose.                                 |
| 11.2           |                                    | The complete temple structure, Maruti shrine, entrance gate with wall will       |
| · · · <u>-</u> |                                    | be demolished by road widening                                                   |
|                |                                    | ,                                                                                |
| 12.0           | <u></u>                            | Additional Photographs                                                           |
|                |                                    |                                                                                  |