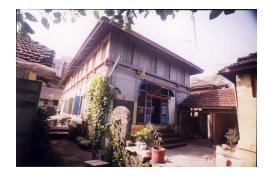

| PACE.      |                           | Photo. Ref: Album # 1, 2, 19                                                      |  |
|------------|---------------------------|-----------------------------------------------------------------------------------|--|
| 1.0        |                           | Denomination                                                                      |  |
| 1.1        | Name of Premises          | Shriram Mandir                                                                    |  |
| 1.2        | Earlier Name              | Shriram Mandir                                                                    |  |
| 1.3        | Built In                  | 1812                                                                              |  |
|            | 54                        | 1012                                                                              |  |
| 2.0        |                           | Access                                                                            |  |
| 2.1        | Main                      | On the west side from Ram Mandir road.                                            |  |
| 2.2        | Subsidiary                | Ram Mandir road                                                                   |  |
| 2.0        |                           | Ournavahin nattava                                                                |  |
| 3.0        | Present                   | Ownership pattern Shri Ramji Devsthan Trust.                                      |  |
| 3.2        | Past                      | Sardar Karlekar                                                                   |  |
| 3.3        | Status                    | Trust                                                                             |  |
| 3.3        | Glatus                    | 11001                                                                             |  |
| 4.0        |                           | Use                                                                               |  |
| 4.1        | Present                   | Religious                                                                         |  |
| 4.2        | Past                      | Religious                                                                         |  |
| 4.2        | Usage                     | Daily                                                                             |  |
| 5.0        |                           | Significance & Value Classification                                               |  |
| 5.1        | Townscape (Manmade)       | The temple complex is located in the core of old Kalyan adjoining the             |  |
|            |                           | water tank (Pokharan) on the east side and near Paar Naka.                        |  |
| 5.2        | Architectural Description | The Shriram Mandir is the main structure of the temple complex and built          |  |
| 0.2        | Aromeotara Besonption     | adjacent to a water tank called Pushkarni/Pokhran/Kund. The temple and            |  |
|            |                           | water tank are integral to each other, with the prayer hall of the temple         |  |
|            |                           | overlooking the beautiful square Kund. The temple is a long single storied        |  |
|            |                           |                                                                                   |  |
|            |                           | hipped sloping roof structure with the domed internal shrine (garbhagriha)        |  |
|            |                           | and a sabha mandap (prayer hall) with overlooking gallery. The                    |  |
|            |                           | rectangular plan of the building is oriented in north-south direction.            |  |
|            |                           | Carved wooden arches and colonnade in the prayer hall support the                 |  |
|            |                           | overlooking gallery. Externally the structure is patterned with floor to lintel   |  |
|            |                           | level double shutter wooden windows at both the floors. The Maruti                |  |
|            |                           | shrine, pujari's residence, <i>deep stambh</i> , entrance gate <i>(dindi)</i> and |  |
|            |                           | dharamashala, are other structures of the complex.                                |  |
| 5.3        | Intrinsic                 | During the Peshwa rule in Kalyan, one of the officers Sardar Karlekar built       |  |
|            |                           | this temple adjoining Pokhran (water tank). Ramjanmotsav celebration and          |  |
|            |                           | other occasional functions are held in the temple since its inception. The        |  |
|            |                           | woodwork in central hall of the temple resembles the woodwork of                  |  |
|            |                           | Subhedar Wada. The flooring in the shrine is in glazed white tiles.               |  |
| 5.4        | Value Classification      | ARC/HIS/CUL/DES/STY/GRP/LOC Recommended Grade: I                                  |  |
|            |                           |                                                                                   |  |
| 6.0<br>6.1 | Floors                    | Topography<br>Ground + One                                                        |  |
| 0.1        | 1 10013                   |                                                                                   |  |
| 7.0        | DU 4                      | Construction                                                                      |  |
| 7.1        | Plinth                    | 120 cm high plinth in local black basalt stone coursed masonry for the            |  |
|            |                           | side facing the road and entrance facade, which has projecting flight of          |  |
|            |                           | steps. The plinth wall facing the Pokhran side is 4.0 m high with a 1m            |  |
| 7.0        | Walla                     | deep rectangular niche and 60 cm deep arch niche.                                 |  |
| 7.2        | Walls                     | Framed structure in exposed timber columns and beams with 45 cm thick             |  |
| 7 2        | Floor                     | external brick infill walls. Shrine in 45 cm thick stone coursed masonry.         |  |
| 7.3        | Floor                     | Wooden floor overlooking gallery of planks supported over beams laid              |  |