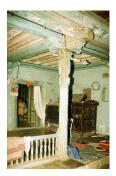

| PACE.      |                           | Photo. Ref: Album # 1, 2, 19                                                      |  |
|------------|---------------------------|-----------------------------------------------------------------------------------|--|
| 1.0        |                           | Denomination                                                                      |  |
| 1.1        | Name of Premises          | Shriram Mandir                                                                    |  |
| 1.2        | Earlier Name              | Shriram Mandir                                                                    |  |
| 1.3        | Built In                  | 1812                                                                              |  |
|            | 54                        | 1012                                                                              |  |
| 2.0        |                           | Access                                                                            |  |
| 2.1        | Main                      | On the west side from Ram Mandir road.                                            |  |
| 2.2        | Subsidiary                | Ram Mandir road                                                                   |  |
| 2.0        |                           | Ournavahin nattava                                                                |  |
| 3.0        | Present                   | Ownership pattern Shri Ramji Devsthan Trust.                                      |  |
| 3.2        | Past                      | Sardar Karlekar                                                                   |  |
| 3.3        | Status                    | Trust                                                                             |  |
| 3.3        | Glatus                    | 11001                                                                             |  |
| 4.0        |                           | Use                                                                               |  |
| 4.1        | Present                   | Religious                                                                         |  |
| 4.2        | Past                      | Religious                                                                         |  |
| 4.2        | Usage                     | Daily                                                                             |  |
| 5.0        |                           | Significance & Value Classification                                               |  |
| 5.1        | Townscape (Manmade)       | The temple complex is located in the core of old Kalyan adjoining the             |  |
|            |                           | water tank (Pokharan) on the east side and near Paar Naka.                        |  |
| 5.2        | Architectural Description | The Shriram Mandir is the main structure of the temple complex and built          |  |
| 0.2        | Aromeotara Besonption     | adjacent to a water tank called Pushkarni/Pokhran/Kund. The temple and            |  |
|            |                           | water tank are integral to each other, with the prayer hall of the temple         |  |
|            |                           | overlooking the beautiful square Kund. The temple is a long single storied        |  |
|            |                           |                                                                                   |  |
|            |                           | hipped sloping roof structure with the domed internal shrine (garbhagriha)        |  |
|            |                           | and a sabha mandap (prayer hall) with overlooking gallery. The                    |  |
|            |                           | rectangular plan of the building is oriented in north-south direction.            |  |
|            |                           | Carved wooden arches and colonnade in the prayer hall support the                 |  |
|            |                           | overlooking gallery. Externally the structure is patterned with floor to lintel   |  |
|            |                           | level double shutter wooden windows at both the floors. The Maruti                |  |
|            |                           | shrine, pujari's residence, <i>deep stambh</i> , entrance gate <i>(dindi)</i> and |  |
|            |                           | dharamashala, are other structures of the complex.                                |  |
| 5.3        | Intrinsic                 | During the Peshwa rule in Kalyan, one of the officers Sardar Karlekar built       |  |
|            |                           | this temple adjoining Pokhran (water tank). Ramjanmotsav celebration and          |  |
|            |                           | other occasional functions are held in the temple since its inception. The        |  |
|            |                           | woodwork in central hall of the temple resembles the woodwork of                  |  |
|            |                           | Subhedar Wada. The flooring in the shrine is in glazed white tiles.               |  |
| 5.4        | Value Classification      | ARC/HIS/CUL/DES/STY/GRP/LOC Recommended Grade: I                                  |  |
|            |                           |                                                                                   |  |
| 6.0<br>6.1 | Floors                    | Topography<br>Ground + One                                                        |  |
| 0.1        | 1 10013                   |                                                                                   |  |
| 7.0        | DU 4                      | Construction                                                                      |  |
| 7.1        | Plinth                    | 120 cm high plinth in local black basalt stone coursed masonry for the            |  |
|            |                           | side facing the road and entrance facade, which has projecting flight of          |  |
|            |                           | steps. The plinth wall facing the Pokhran side is 4.0 m high with a 1m            |  |
| 7.0        | Walla                     | deep rectangular niche and 60 cm deep arch niche.                                 |  |
| 7.2        | Walls                     | Framed structure in exposed timber columns and beams with 45 cm thick             |  |
| 7 2        | Floor                     | external brick infill walls. Shrine in 45 cm thick stone coursed masonry.         |  |
| 7.3        | Floor                     | Wooden floor overlooking gallery of planks supported over beams laid              |  |

|                |                                    | Silitani Mandii (conta.)                                                         |
|----------------|------------------------------------|----------------------------------------------------------------------------------|
|                |                                    | with earth finish. There is a wooden attic above the prayer hall.                |
| 7.4            | Stairs                             | 60 cm wide basalt stone straight flight internal staircase on the south side.    |
| 7.5            | Openings                           | 195 x 200 cm timber frame double shutter entrance door with fixed M.S            |
|                |                                    | grill on the north side façade. 90 x 170 cm timber framed, double shutter,       |
|                |                                    | wood panelled windows from floor to lintel level lines the two longer sides      |
|                |                                    | of the temple at both floor levels.                                              |
| 7.6            | Roofing                            | Timber framed mangalore tiles hip roof with rafters, boarding and battens.       |
| 7.7            | Articulation                       | Carved wood foliate arches in the prayer hall and carved wooden brackets         |
|                |                                    | and niches on the external wall are interesting features of the temple.          |
| 7.8            | Interiors                          | Carved wooden foliate arches and 25 x 25 cm wooden colonnade                     |
|                |                                    | supporting the overlooking gallery in the hall.                                  |
| 7.9            | Finishes                           | Walls: External walls are lime washed and internally oil painted.                |
|                |                                    | Flooring: 30 x 30 cm polished kota tiles on ground floor and exposed             |
|                |                                    | earth laid on the upper floor.                                                   |
| 7.10           | Compound/ Fence / Gate             | Brick masonry compound wall with coping. Two double shuttered main               |
|                | <b>,</b>                           | wooden entrance gates abut the Ram mandir road on the west.                      |
| 7.11           | Curtilege / unbuilt space / out    | The Kashi Vishveshwar Mandir on the south side, Maruti shrine, well,             |
|                | buildings                          | dharamashala, pujari's residence, deep stambh, entrance gate are other           |
|                | <b>3</b>                           | structures of the complex.                                                       |
|                |                                    |                                                                                  |
| 8.0            |                                    | Services & Utilities                                                             |
| 8.1            | Lighting                           | Natural light through doors on the north side and windows on both floors         |
|                |                                    | of the east and west side. Artificial lighting using fluorescent light fixtures. |
| 8.2            | Ventilation                        | Natural cross ventilation through doors and windows.                             |
| 8.3            | Electricity                        | Adequate supply.                                                                 |
| 8.4            | Water Supply                       | Municipal Corporation and well.                                                  |
| 8.5            | Drainage (Plumbing and Sanitation  | Municipal lines and septic tank.                                                 |
| 8.6            | Fire precaution                    | None                                                                             |
| 8.7            | Other (HVAC/BMS/ Security Systems) | None                                                                             |
| 9.0            |                                    | Condition                                                                        |
| 9.1            | Plinth                             | Good                                                                             |
| 9.2            | Walls                              | Good                                                                             |
| 9.3            | Floor                              | Good                                                                             |
| 9.4            | Stairs                             | Fair. The edges are worn off.                                                    |
| 9.5            | Openings                           | Fair. Few window shutters of the upper floor are broken.                         |
| 9.6            | Roofing                            | Good                                                                             |
| 9.7            | Articulation & Finishes            | Good                                                                             |
| 9.8            | Services                           | Fair. No storm water drains.                                                     |
| 9.9            | Outbuildings                       | Poor. Moss on the external walls and roof tiles of the shrine.                   |
| 9.10           | Overall condition                  | Good Maintenance level: Fair                                                     |
|                |                                    |                                                                                  |
| 10.0           |                                    | Transformation                                                                   |
| 10.1           | Form                               | Incongruent extension of a shrine with asbestos sheet supported on two           |
|                | - ·                                | brick masonry columns facing the water tank.                                     |
| 10.2           | Structure                          | None                                                                             |
| 10.3           | Articulation & Finishes            | None                                                                             |
| 11.0           |                                    | DP Remarks/Perceived Threats                                                     |
| 11.1           |                                    | The temple complex is marked for public purpose.                                 |
| 11.2           |                                    | The complete temple structure, Maruti shrine, entrance gate with wall will       |
| · · · <u>-</u> |                                    | be demolished by road widening                                                   |
|                |                                    | ,                                                                                |
| 12.0           | <u></u>                            | Additional Photographs                                                           |
|                |                                    |                                                                                  |