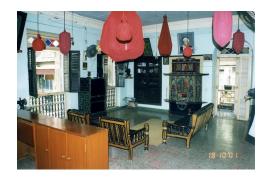

| PACE.      |                           | Photo. Ref: Album # 1, 2, 19                                                      |  |
|------------|---------------------------|-----------------------------------------------------------------------------------|--|
| 1.0        |                           | Denomination                                                                      |  |
| 1.1        | Name of Premises          | Shriram Mandir                                                                    |  |
| 1.2        | Earlier Name              | Shriram Mandir                                                                    |  |
| 1.3        | Built In                  | 1812                                                                              |  |
|            | 54                        | 1012                                                                              |  |
| 2.0        |                           | Access                                                                            |  |
| 2.1        | Main                      | On the west side from Ram Mandir road.                                            |  |
| 2.2        | Subsidiary                | Ram Mandir road                                                                   |  |
| 2.0        |                           | Ournavahin nattava                                                                |  |
| 3.0        | Present                   | Ownership pattern Shri Ramji Devsthan Trust.                                      |  |
| 3.2        | Past                      | Sardar Karlekar                                                                   |  |
| 3.3        | Status                    | Trust                                                                             |  |
| 3.3        | Glatus                    | 11001                                                                             |  |
| 4.0        |                           | Use                                                                               |  |
| 4.1        | Present                   | Religious                                                                         |  |
| 4.2        | Past                      | Religious                                                                         |  |
| 4.2        | Usage                     | Daily                                                                             |  |
| 5.0        |                           | Significance & Value Classification                                               |  |
| 5.1        | Townscape (Manmade)       | The temple complex is located in the core of old Kalyan adjoining the             |  |
|            |                           | water tank (Pokharan) on the east side and near Paar Naka.                        |  |
| 5.2        | Architectural Description | The Shriram Mandir is the main structure of the temple complex and built          |  |
| 0.2        | Aromeotara Besonption     | adjacent to a water tank called Pushkarni/Pokhran/Kund. The temple and            |  |
|            |                           | water tank are integral to each other, with the prayer hall of the temple         |  |
|            |                           | overlooking the beautiful square Kund. The temple is a long single storied        |  |
|            |                           |                                                                                   |  |
|            |                           | hipped sloping roof structure with the domed internal shrine (garbhagriha)        |  |
|            |                           | and a sabha mandap (prayer hall) with overlooking gallery. The                    |  |
|            |                           | rectangular plan of the building is oriented in north-south direction.            |  |
|            |                           | Carved wooden arches and colonnade in the prayer hall support the                 |  |
|            |                           | overlooking gallery. Externally the structure is patterned with floor to lintel   |  |
|            |                           | level double shutter wooden windows at both the floors. The Maruti                |  |
|            |                           | shrine, pujari's residence, <i>deep stambh</i> , entrance gate <i>(dindi)</i> and |  |
|            |                           | dharamashala, are other structures of the complex.                                |  |
| 5.3        | Intrinsic                 | During the Peshwa rule in Kalyan, one of the officers Sardar Karlekar built       |  |
|            |                           | this temple adjoining Pokhran (water tank). Ramjanmotsav celebration and          |  |
|            |                           | other occasional functions are held in the temple since its inception. The        |  |
|            |                           | woodwork in central hall of the temple resembles the woodwork of                  |  |
|            |                           | Subhedar Wada. The flooring in the shrine is in glazed white tiles.               |  |
| 5.4        | Value Classification      | ARC/HIS/CUL/DES/STY/GRP/LOC Recommended Grade: I                                  |  |
|            |                           |                                                                                   |  |
| 6.0<br>6.1 | Floors                    | Topography<br>Ground + One                                                        |  |
| 0.1        | 1 10013                   |                                                                                   |  |
| 7.0        | DU 4                      | Construction                                                                      |  |
| 7.1        | Plinth                    | 120 cm high plinth in local black basalt stone coursed masonry for the            |  |
|            |                           | side facing the road and entrance facade, which has projecting flight of          |  |
|            |                           | steps. The plinth wall facing the Pokhran side is 4.0 m high with a 1m            |  |
| 7.0        | Walla                     | deep rectangular niche and 60 cm deep arch niche.                                 |  |
| 7.2        | Walls                     | Framed structure in exposed timber columns and beams with 45 cm thick             |  |
| 7 2        | Floor                     | external brick infill walls. Shrine in 45 cm thick stone coursed masonry.         |  |
| 7.3        | Floor                     | Wooden floor overlooking gallery of planks supported over beams laid              |  |