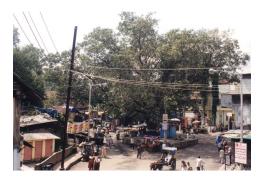

| PACE.      |                           | Photo. Ref: Album # 1, 2, 19                                                      |  |
|------------|---------------------------|-----------------------------------------------------------------------------------|--|
| 1.0        |                           | Denomination                                                                      |  |
| 1.1        | Name of Premises          | Shriram Mandir                                                                    |  |
| 1.2        | Earlier Name              | Shriram Mandir                                                                    |  |
| 1.3        | Built In                  | 1812                                                                              |  |
|            | 54                        | 1012                                                                              |  |
| 2.0        |                           | Access                                                                            |  |
| 2.1        | Main                      | On the west side from Ram Mandir road.                                            |  |
| 2.2        | Subsidiary                | Ram Mandir road                                                                   |  |
| 2.0        |                           | Ournavahin nattava                                                                |  |
| 3.0        | Present                   | Ownership pattern Shri Ramji Devsthan Trust.                                      |  |
| 3.2        | Past                      | Sardar Karlekar                                                                   |  |
| 3.3        | Status                    | Trust                                                                             |  |
| 3.3        | Glatus                    | 11001                                                                             |  |
| 4.0        |                           | Use                                                                               |  |
| 4.1        | Present                   | Religious                                                                         |  |
| 4.2        | Past                      | Religious                                                                         |  |
| 4.2        | Usage                     | Daily                                                                             |  |
| 5.0        |                           | Significance & Value Classification                                               |  |
| 5.1        | Townscape (Manmade)       | The temple complex is located in the core of old Kalyan adjoining the             |  |
|            |                           | water tank (Pokharan) on the east side and near Paar Naka.                        |  |
| 5.2        | Architectural Description | The Shriram Mandir is the main structure of the temple complex and built          |  |
| 0.2        | Aromeotara Besonption     | adjacent to a water tank called Pushkarni/Pokhran/Kund. The temple and            |  |
|            |                           | water tank are integral to each other, with the prayer hall of the temple         |  |
|            |                           | overlooking the beautiful square Kund. The temple is a long single storied        |  |
|            |                           |                                                                                   |  |
|            |                           | hipped sloping roof structure with the domed internal shrine (garbhagriha)        |  |
|            |                           | and a sabha mandap (prayer hall) with overlooking gallery. The                    |  |
|            |                           | rectangular plan of the building is oriented in north-south direction.            |  |
|            |                           | Carved wooden arches and colonnade in the prayer hall support the                 |  |
|            |                           | overlooking gallery. Externally the structure is patterned with floor to lintel   |  |
|            |                           | level double shutter wooden windows at both the floors. The Maruti                |  |
|            |                           | shrine, pujari's residence, <i>deep stambh</i> , entrance gate <i>(dindi)</i> and |  |
|            |                           | dharamashala, are other structures of the complex.                                |  |
| 5.3        | Intrinsic                 | During the Peshwa rule in Kalyan, one of the officers Sardar Karlekar built       |  |
|            |                           | this temple adjoining Pokhran (water tank). Ramjanmotsav celebration and          |  |
|            |                           | other occasional functions are held in the temple since its inception. The        |  |
|            |                           | woodwork in central hall of the temple resembles the woodwork of                  |  |
|            |                           | Subhedar Wada. The flooring in the shrine is in glazed white tiles.               |  |
| 5.4        | Value Classification      | ARC/HIS/CUL/DES/STY/GRP/LOC Recommended Grade: I                                  |  |
|            |                           |                                                                                   |  |
| 6.0<br>6.1 | Floors                    | Topography<br>Ground + One                                                        |  |
| 0.1        | 1 10013                   |                                                                                   |  |
| 7.0        | DU 4                      | Construction                                                                      |  |
| 7.1        | Plinth                    | 120 cm high plinth in local black basalt stone coursed masonry for the            |  |
|            |                           | side facing the road and entrance facade, which has projecting flight of          |  |
|            |                           | steps. The plinth wall facing the Pokhran side is 4.0 m high with a 1m            |  |
| 7.0        | Walla                     | deep rectangular niche and 60 cm deep arch niche.                                 |  |
| 7.2        | Walls                     | Framed structure in exposed timber columns and beams with 45 cm thick             |  |
| 7 2        | Floor                     | external brick infill walls. Shrine in 45 cm thick stone coursed masonry.         |  |
| 7.3        | Floor                     | Wooden floor overlooking gallery of planks supported over beams laid              |  |