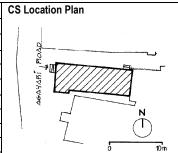

| Common Ref No: A1                      |
|----------------------------------------|
| Card No: 1                             |
| Ward (Part): C                         |
| CS No: 934, 935, 936                   |
| Plot Area: 560.1 m <sup>2</sup>        |
| <b>B U Area:</b> 222.74 m <sup>2</sup> |
| Date: 27 June 2002                     |
| Record by: Urmi                        |
| Review by: Sanjay                      |
| Int: Yes Ext: Yes                      |
| Photo Poft Album # 1 2 10              |

| PACE.      |                           | Photo. Ref: Album # 1, 2, 19                                                      |  |
|------------|---------------------------|-----------------------------------------------------------------------------------|--|
| 1.0        |                           | Denomination                                                                      |  |
| 1.1        | Name of Premises          | Shriram Mandir                                                                    |  |
| 1.2        | Earlier Name              | Shriram Mandir                                                                    |  |
| 1.3        | Built In                  | 1812                                                                              |  |
|            | 54                        | 1012                                                                              |  |
| 2.0        |                           | Access                                                                            |  |
| 2.1        | Main                      | On the west side from Ram Mandir road.                                            |  |
| 2.2        | Subsidiary                | Ram Mandir road                                                                   |  |
| 2.0        |                           | Ournavahin nattava                                                                |  |
| 3.0        | Present                   | Ownership pattern Shri Ramji Devsthan Trust.                                      |  |
| 3.2        | Past                      | Sardar Karlekar                                                                   |  |
| 3.3        | Status                    | Trust                                                                             |  |
| 3.3        | Glatus                    | 11001                                                                             |  |
| 4.0        |                           | Use                                                                               |  |
| 4.1        | Present                   | Religious                                                                         |  |
| 4.2        | Past                      | Religious                                                                         |  |
| 4.2        | Usage                     | Daily                                                                             |  |
| 5.0        |                           | Significance & Value Classification                                               |  |
| 5.1        | Townscape (Manmade)       | The temple complex is located in the core of old Kalyan adjoining the             |  |
|            |                           | water tank (Pokharan) on the east side and near Paar Naka.                        |  |
| 5.2        | Architectural Description | The Shriram Mandir is the main structure of the temple complex and built          |  |
| 0.2        | Aromeotara Besonption     | adjacent to a water tank called Pushkarni/Pokhran/Kund. The temple and            |  |
|            |                           | water tank are integral to each other, with the prayer hall of the temple         |  |
|            |                           | overlooking the beautiful square Kund. The temple is a long single storied        |  |
|            |                           |                                                                                   |  |
|            |                           | hipped sloping roof structure with the domed internal shrine (garbhagriha)        |  |
|            |                           | and a sabha mandap (prayer hall) with overlooking gallery. The                    |  |
|            |                           | rectangular plan of the building is oriented in north-south direction.            |  |
|            |                           | Carved wooden arches and colonnade in the prayer hall support the                 |  |
|            |                           | overlooking gallery. Externally the structure is patterned with floor to lintel   |  |
|            |                           | level double shutter wooden windows at both the floors. The Maruti                |  |
|            |                           | shrine, pujari's residence, <i>deep stambh</i> , entrance gate <i>(dindi)</i> and |  |
|            |                           | dharamashala, are other structures of the complex.                                |  |
| 5.3        | Intrinsic                 | During the Peshwa rule in Kalyan, one of the officers Sardar Karlekar built       |  |
|            |                           | this temple adjoining Pokhran (water tank). Ramjanmotsav celebration and          |  |
|            |                           | other occasional functions are held in the temple since its inception. The        |  |
|            |                           | woodwork in central hall of the temple resembles the woodwork of                  |  |
|            |                           | Subhedar Wada. The flooring in the shrine is in glazed white tiles.               |  |
| 5.4        | Value Classification      | ARC/HIS/CUL/DES/STY/GRP/LOC Recommended Grade: I                                  |  |
|            |                           |                                                                                   |  |
| 6.0<br>6.1 | Floors                    | Topography<br>Ground + One                                                        |  |
| 0.1        | 1 10013                   |                                                                                   |  |
| 7.0        | DU 4                      | Construction                                                                      |  |
| 7.1        | Plinth                    | 120 cm high plinth in local black basalt stone coursed masonry for the            |  |
|            |                           | side facing the road and entrance facade, which has projecting flight of          |  |
|            |                           | steps. The plinth wall facing the Pokhran side is 4.0 m high with a 1m            |  |
| 7.0        | Walla                     | deep rectangular niche and 60 cm deep arch niche.                                 |  |
| 7.2        | Walls                     | Framed structure in exposed timber columns and beams with 45 cm thick             |  |
| 7 2        | Floor                     | external brick infill walls. Shrine in 45 cm thick stone coursed masonry.         |  |
| 7.3        | Floor                     | Wooden floor overlooking gallery of planks supported over beams laid              |  |