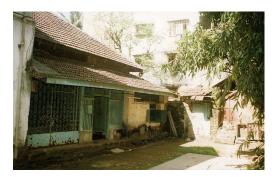

| PACE.      |                           | Photo. Ref: Album # 1, 2, 19                                                      |  |
|------------|---------------------------|-----------------------------------------------------------------------------------|--|
| 1.0        |                           | Denomination                                                                      |  |
| 1.1        | Name of Premises          | Shriram Mandir                                                                    |  |
| 1.2        | Earlier Name              | Shriram Mandir                                                                    |  |
| 1.3        | Built In                  | 1812                                                                              |  |
|            | 54                        | 1012                                                                              |  |
| 2.0        |                           | Access                                                                            |  |
| 2.1        | Main                      | On the west side from Ram Mandir road.                                            |  |
| 2.2        | Subsidiary                | Ram Mandir road                                                                   |  |
| 2.0        |                           | Ournavahin nattava                                                                |  |
| 3.0        | Present                   | Ownership pattern Shri Ramji Devsthan Trust.                                      |  |
| 3.2        | Past                      | Sardar Karlekar                                                                   |  |
| 3.3        | Status                    | Trust                                                                             |  |
| 3.3        | Glatus                    | 11001                                                                             |  |
| 4.0        |                           | Use                                                                               |  |
| 4.1        | Present                   | Religious                                                                         |  |
| 4.2        | Past                      | Religious                                                                         |  |
| 4.2        | Usage                     | Daily                                                                             |  |
| 5.0        |                           | Significance & Value Classification                                               |  |
| 5.1        | Townscape (Manmade)       | The temple complex is located in the core of old Kalyan adjoining the             |  |
|            |                           | water tank (Pokharan) on the east side and near Paar Naka.                        |  |
| 5.2        | Architectural Description | The Shriram Mandir is the main structure of the temple complex and built          |  |
| 0.2        | Aromeotara Besonption     | adjacent to a water tank called Pushkarni/Pokhran/Kund. The temple and            |  |
|            |                           | water tank are integral to each other, with the prayer hall of the temple         |  |
|            |                           | overlooking the beautiful square Kund. The temple is a long single storied        |  |
|            |                           |                                                                                   |  |
|            |                           | hipped sloping roof structure with the domed internal shrine (garbhagriha)        |  |
|            |                           | and a sabha mandap (prayer hall) with overlooking gallery. The                    |  |
|            |                           | rectangular plan of the building is oriented in north-south direction.            |  |
|            |                           | Carved wooden arches and colonnade in the prayer hall support the                 |  |
|            |                           | overlooking gallery. Externally the structure is patterned with floor to lintel   |  |
|            |                           | level double shutter wooden windows at both the floors. The Maruti                |  |
|            |                           | shrine, pujari's residence, <i>deep stambh</i> , entrance gate <i>(dindi)</i> and |  |
|            |                           | dharamashala, are other structures of the complex.                                |  |
| 5.3        | Intrinsic                 | During the Peshwa rule in Kalyan, one of the officers Sardar Karlekar built       |  |
|            |                           | this temple adjoining Pokhran (water tank). Ramjanmotsav celebration and          |  |
|            |                           | other occasional functions are held in the temple since its inception. The        |  |
|            |                           | woodwork in central hall of the temple resembles the woodwork of                  |  |
|            |                           | Subhedar Wada. The flooring in the shrine is in glazed white tiles.               |  |
| 5.4        | Value Classification      | ARC/HIS/CUL/DES/STY/GRP/LOC Recommended Grade: I                                  |  |
|            |                           |                                                                                   |  |
| 6.0<br>6.1 | Floors                    | Topography<br>Ground + One                                                        |  |
| 0.1        | 1 10013                   |                                                                                   |  |
| 7.0        | DU 4                      | Construction                                                                      |  |
| 7.1        | Plinth                    | 120 cm high plinth in local black basalt stone coursed masonry for the            |  |
|            |                           | side facing the road and entrance facade, which has projecting flight of          |  |
|            |                           | steps. The plinth wall facing the Pokhran side is 4.0 m high with a 1m            |  |
| 7.0        | Walla                     | deep rectangular niche and 60 cm deep arch niche.                                 |  |
| 7.2        | Walls                     | Framed structure in exposed timber columns and beams with 45 cm thick             |  |
| 7 2        | Floor                     | external brick infill walls. Shrine in 45 cm thick stone coursed masonry.         |  |
| 7.3        | Floor                     | Wooden floor overlooking gallery of planks supported over beams laid              |  |

|                |                                    | Silitani Mandii (conta.)                                                         |
|----------------|------------------------------------|----------------------------------------------------------------------------------|
|                |                                    | with earth finish. There is a wooden attic above the prayer hall.                |
| 7.4            | Stairs                             | 60 cm wide basalt stone straight flight internal staircase on the south side.    |
| 7.5            | Openings                           | 195 x 200 cm timber frame double shutter entrance door with fixed M.S            |
|                |                                    | grill on the north side façade. 90 x 170 cm timber framed, double shutter,       |
|                |                                    | wood panelled windows from floor to lintel level lines the two longer sides      |
|                |                                    | of the temple at both floor levels.                                              |
| 7.6            | Roofing                            | Timber framed mangalore tiles hip roof with rafters, boarding and battens.       |
| 7.7            | Articulation                       | Carved wood foliate arches in the prayer hall and carved wooden brackets         |
|                |                                    | and niches on the external wall are interesting features of the temple.          |
| 7.8            | Interiors                          | Carved wooden foliate arches and 25 x 25 cm wooden colonnade                     |
|                |                                    | supporting the overlooking gallery in the hall.                                  |
| 7.9            | Finishes                           | Walls: External walls are lime washed and internally oil painted.                |
|                |                                    | Flooring: 30 x 30 cm polished kota tiles on ground floor and exposed             |
|                |                                    | earth laid on the upper floor.                                                   |
| 7.10           | Compound/ Fence / Gate             | Brick masonry compound wall with coping. Two double shuttered main               |
|                | <b>,</b>                           | wooden entrance gates abut the Ram mandir road on the west.                      |
| 7.11           | Curtilege / unbuilt space / out    | The Kashi Vishveshwar Mandir on the south side, Maruti shrine, well,             |
|                | buildings                          | dharamashala, pujari's residence, deep stambh, entrance gate are other           |
|                | <b>3</b>                           | structures of the complex.                                                       |
|                |                                    |                                                                                  |
| 8.0            |                                    | Services & Utilities                                                             |
| 8.1            | Lighting                           | Natural light through doors on the north side and windows on both floors         |
|                |                                    | of the east and west side. Artificial lighting using fluorescent light fixtures. |
| 8.2            | Ventilation                        | Natural cross ventilation through doors and windows.                             |
| 8.3            | Electricity                        | Adequate supply.                                                                 |
| 8.4            | Water Supply                       | Municipal Corporation and well.                                                  |
| 8.5            | Drainage (Plumbing and Sanitation  | Municipal lines and septic tank.                                                 |
| 8.6            | Fire precaution                    | None                                                                             |
| 8.7            | Other (HVAC/BMS/ Security Systems) | None                                                                             |
| 9.0            |                                    | Condition                                                                        |
| 9.1            | Plinth                             | Good                                                                             |
| 9.2            | Walls                              | Good                                                                             |
| 9.3            | Floor                              | Good                                                                             |
| 9.4            | Stairs                             | Fair. The edges are worn off.                                                    |
| 9.5            | Openings                           | Fair. Few window shutters of the upper floor are broken.                         |
| 9.6            | Roofing                            | Good                                                                             |
| 9.7            | Articulation & Finishes            | Good                                                                             |
| 9.8            | Services                           | Fair. No storm water drains.                                                     |
| 9.9            | Outbuildings                       | Poor. Moss on the external walls and roof tiles of the shrine.                   |
| 9.10           | Overall condition                  | Good Maintenance level: Fair                                                     |
|                |                                    |                                                                                  |
| 10.0           |                                    | Transformation                                                                   |
| 10.1           | Form                               | Incongruent extension of a shrine with asbestos sheet supported on two           |
|                | - ·                                | brick masonry columns facing the water tank.                                     |
| 10.2           | Structure                          | None                                                                             |
| 10.3           | Articulation & Finishes            | None                                                                             |
| 11.0           |                                    | DP Remarks/Perceived Threats                                                     |
| 11.1           |                                    | The temple complex is marked for public purpose.                                 |
| 11.2           |                                    | The complete temple structure, Maruti shrine, entrance gate with wall will       |
| · · · <u>-</u> |                                    | be demolished by road widening                                                   |
|                |                                    | ,                                                                                |
| 12.0           | <u></u>                            | Additional Photographs                                                           |
|                |                                    |                                                                                  |