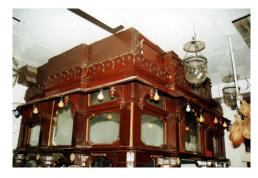

|                |                                    | Silitani Mandii (conta.)                                                         |
|----------------|------------------------------------|----------------------------------------------------------------------------------|
|                |                                    | with earth finish. There is a wooden attic above the prayer hall.                |
| 7.4            | Stairs                             | 60 cm wide basalt stone straight flight internal staircase on the south side.    |
| 7.5            | Openings                           | 195 x 200 cm timber frame double shutter entrance door with fixed M.S            |
|                |                                    | grill on the north side façade. 90 x 170 cm timber framed, double shutter,       |
|                |                                    | wood panelled windows from floor to lintel level lines the two longer sides      |
|                |                                    | of the temple at both floor levels.                                              |
| 7.6            | Roofing                            | Timber framed mangalore tiles hip roof with rafters, boarding and battens.       |
| 7.7            | Articulation                       | Carved wood foliate arches in the prayer hall and carved wooden brackets         |
|                |                                    | and niches on the external wall are interesting features of the temple.          |
| 7.8            | Interiors                          | Carved wooden foliate arches and 25 x 25 cm wooden colonnade                     |
|                |                                    | supporting the overlooking gallery in the hall.                                  |
| 7.9            | Finishes                           | Walls: External walls are lime washed and internally oil painted.                |
|                |                                    | Flooring: 30 x 30 cm polished kota tiles on ground floor and exposed             |
|                |                                    | earth laid on the upper floor.                                                   |
| 7.10           | Compound/ Fence / Gate             | Brick masonry compound wall with coping. Two double shuttered main               |
|                | <b>,</b>                           | wooden entrance gates abut the Ram mandir road on the west.                      |
| 7.11           | Curtilege / unbuilt space / out    | The Kashi Vishveshwar Mandir on the south side, Maruti shrine, well,             |
|                | buildings                          | dharamashala, pujari's residence, deep stambh, entrance gate are other           |
|                | <b>3</b>                           | structures of the complex.                                                       |
|                |                                    |                                                                                  |
| 8.0            |                                    | Services & Utilities                                                             |
| 8.1            | Lighting                           | Natural light through doors on the north side and windows on both floors         |
|                |                                    | of the east and west side. Artificial lighting using fluorescent light fixtures. |
| 8.2            | Ventilation                        | Natural cross ventilation through doors and windows.                             |
| 8.3            | Electricity                        | Adequate supply.                                                                 |
| 8.4            | Water Supply                       | Municipal Corporation and well.                                                  |
| 8.5            | Drainage (Plumbing and Sanitation  | Municipal lines and septic tank.                                                 |
| 8.6            | Fire precaution                    | None                                                                             |
| 8.7            | Other (HVAC/BMS/ Security Systems) | None                                                                             |
| 9.0            |                                    | Condition                                                                        |
| 9.1            | Plinth                             | Good                                                                             |
| 9.2            | Walls                              | Good                                                                             |
| 9.3            | Floor                              | Good                                                                             |
| 9.4            | Stairs                             | Fair. The edges are worn off.                                                    |
| 9.5            | Openings                           | Fair. Few window shutters of the upper floor are broken.                         |
| 9.6            | Roofing                            | Good                                                                             |
| 9.7            | Articulation & Finishes            | Good                                                                             |
| 9.8            | Services                           | Fair. No storm water drains.                                                     |
| 9.9            | Outbuildings                       | Poor. Moss on the external walls and roof tiles of the shrine.                   |
| 9.10           | Overall condition                  | Good Maintenance level: Fair                                                     |
|                |                                    |                                                                                  |
| 10.0           |                                    | Transformation                                                                   |
| 10.1           | Form                               | Incongruent extension of a shrine with asbestos sheet supported on two           |
|                | - ·                                | brick masonry columns facing the water tank.                                     |
| 10.2           | Structure                          | None                                                                             |
| 10.3           | Articulation & Finishes            | None                                                                             |
| 11.0           |                                    | DP Remarks/Perceived Threats                                                     |
| 11.1           |                                    | The temple complex is marked for public purpose.                                 |
| 11.2           |                                    | The complete temple structure, Maruti shrine, entrance gate with wall will       |
| · · · <u>-</u> |                                    | be demolished by road widening                                                   |
|                |                                    | ,                                                                                |
| 12.0           | <u></u>                            | Additional Photographs                                                           |
|                |                                    |                                                                                  |