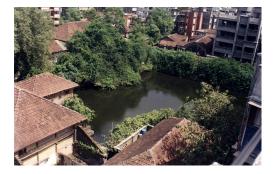

| PACE.      |                           | Photo. Ref: Album # 1, 2, 19                                                      |  |
|------------|---------------------------|-----------------------------------------------------------------------------------|--|
| 1.0        |                           | Denomination                                                                      |  |
| 1.1        | Name of Premises          | Shriram Mandir                                                                    |  |
| 1.2        | Earlier Name              | Shriram Mandir                                                                    |  |
| 1.3        | Built In                  | 1812                                                                              |  |
|            | 54                        | 1012                                                                              |  |
| 2.0        |                           | Access                                                                            |  |
| 2.1        | Main                      | On the west side from Ram Mandir road.                                            |  |
| 2.2        | Subsidiary                | Ram Mandir road                                                                   |  |
| 2.0        |                           | Ournavahin nattava                                                                |  |
| 3.0        | Present                   | Ownership pattern Shri Ramji Devsthan Trust.                                      |  |
| 3.2        | Past                      | Sardar Karlekar                                                                   |  |
| 3.3        | Status                    | Trust                                                                             |  |
| 3.3        | Glatus                    | 11001                                                                             |  |
| 4.0        |                           | Use                                                                               |  |
| 4.1        | Present                   | Religious                                                                         |  |
| 4.2        | Past                      | Religious                                                                         |  |
| 4.2        | Usage                     | Daily                                                                             |  |
| 5.0        |                           | Significance & Value Classification                                               |  |
| 5.1        | Townscape (Manmade)       | The temple complex is located in the core of old Kalyan adjoining the             |  |
|            |                           | water tank (Pokharan) on the east side and near Paar Naka.                        |  |
| 5.2        | Architectural Description | The Shriram Mandir is the main structure of the temple complex and built          |  |
| 0.2        | Aromeotara Besonption     | adjacent to a water tank called Pushkarni/Pokhran/Kund. The temple and            |  |
|            |                           | water tank are integral to each other, with the prayer hall of the temple         |  |
|            |                           | overlooking the beautiful square Kund. The temple is a long single storied        |  |
|            |                           |                                                                                   |  |
|            |                           | hipped sloping roof structure with the domed internal shrine (garbhagriha)        |  |
|            |                           | and a sabha mandap (prayer hall) with overlooking gallery. The                    |  |
|            |                           | rectangular plan of the building is oriented in north-south direction.            |  |
|            |                           | Carved wooden arches and colonnade in the prayer hall support the                 |  |
|            |                           | overlooking gallery. Externally the structure is patterned with floor to lintel   |  |
|            |                           | level double shutter wooden windows at both the floors. The Maruti                |  |
|            |                           | shrine, pujari's residence, <i>deep stambh</i> , entrance gate <i>(dindi)</i> and |  |
|            |                           | dharamashala, are other structures of the complex.                                |  |
| 5.3        | Intrinsic                 | During the Peshwa rule in Kalyan, one of the officers Sardar Karlekar built       |  |
|            |                           | this temple adjoining Pokhran (water tank). Ramjanmotsav celebration and          |  |
|            |                           | other occasional functions are held in the temple since its inception. The        |  |
|            |                           | woodwork in central hall of the temple resembles the woodwork of                  |  |
|            |                           | Subhedar Wada. The flooring in the shrine is in glazed white tiles.               |  |
| 5.4        | Value Classification      | ARC/HIS/CUL/DES/STY/GRP/LOC Recommended Grade: I                                  |  |
|            |                           |                                                                                   |  |
| 6.0<br>6.1 | Floors                    | Topography<br>Ground + One                                                        |  |
| 0.1        | 1 10013                   |                                                                                   |  |
| 7.0        | DU 4                      | Construction                                                                      |  |
| 7.1        | Plinth                    | 120 cm high plinth in local black basalt stone coursed masonry for the            |  |
|            |                           | side facing the road and entrance facade, which has projecting flight of          |  |
|            |                           | steps. The plinth wall facing the Pokhran side is 4.0 m high with a 1m            |  |
| 7.0        | Walla                     | deep rectangular niche and 60 cm deep arch niche.                                 |  |
| 7.2        | Walls                     | Framed structure in exposed timber columns and beams with 45 cm thick             |  |
| 7 2        | Floor                     | external brick infill walls. Shrine in 45 cm thick stone coursed masonry.         |  |
| 7.3        | Floor                     | Wooden floor overlooking gallery of planks supported over beams laid              |  |