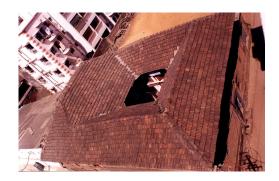

|                |                                    | Silitani Mandii (conta.)                                                         |
|----------------|------------------------------------|----------------------------------------------------------------------------------|
|                |                                    | with earth finish. There is a wooden attic above the prayer hall.                |
| 7.4            | Stairs                             | 60 cm wide basalt stone straight flight internal staircase on the south side.    |
| 7.5            | Openings                           | 195 x 200 cm timber frame double shutter entrance door with fixed M.S            |
|                |                                    | grill on the north side façade. 90 x 170 cm timber framed, double shutter,       |
|                |                                    | wood panelled windows from floor to lintel level lines the two longer sides      |
|                |                                    | of the temple at both floor levels.                                              |
| 7.6            | Roofing                            | Timber framed mangalore tiles hip roof with rafters, boarding and battens.       |
| 7.7            | Articulation                       | Carved wood foliate arches in the prayer hall and carved wooden brackets         |
|                |                                    | and niches on the external wall are interesting features of the temple.          |
| 7.8            | Interiors                          | Carved wooden foliate arches and 25 x 25 cm wooden colonnade                     |
|                |                                    | supporting the overlooking gallery in the hall.                                  |
| 7.9            | Finishes                           | Walls: External walls are lime washed and internally oil painted.                |
|                |                                    | Flooring: 30 x 30 cm polished kota tiles on ground floor and exposed             |
|                |                                    | earth laid on the upper floor.                                                   |
| 7.10           | Compound/ Fence / Gate             | Brick masonry compound wall with coping. Two double shuttered main               |
|                | <b>,</b>                           | wooden entrance gates abut the Ram mandir road on the west.                      |
| 7.11           | Curtilege / unbuilt space / out    | The Kashi Vishveshwar Mandir on the south side, Maruti shrine, well,             |
|                | buildings                          | dharamashala, pujari's residence, deep stambh, entrance gate are other           |
|                | <b>3</b>                           | structures of the complex.                                                       |
|                |                                    |                                                                                  |
| 8.0            |                                    | Services & Utilities                                                             |
| 8.1            | Lighting                           | Natural light through doors on the north side and windows on both floors         |
|                |                                    | of the east and west side. Artificial lighting using fluorescent light fixtures. |
| 8.2            | Ventilation                        | Natural cross ventilation through doors and windows.                             |
| 8.3            | Electricity                        | Adequate supply.                                                                 |
| 8.4            | Water Supply                       | Municipal Corporation and well.                                                  |
| 8.5            | Drainage (Plumbing and Sanitation  | Municipal lines and septic tank.                                                 |
| 8.6            | Fire precaution                    | None                                                                             |
| 8.7            | Other (HVAC/BMS/ Security Systems) | None                                                                             |
| 9.0            |                                    | Condition                                                                        |
| 9.1            | Plinth                             | Good                                                                             |
| 9.2            | Walls                              | Good                                                                             |
| 9.3            | Floor                              | Good                                                                             |
| 9.4            | Stairs                             | Fair. The edges are worn off.                                                    |
| 9.5            | Openings                           | Fair. Few window shutters of the upper floor are broken.                         |
| 9.6            | Roofing                            | Good                                                                             |
| 9.7            | Articulation & Finishes            | Good                                                                             |
| 9.8            | Services                           | Fair. No storm water drains.                                                     |
| 9.9            | Outbuildings                       | Poor. Moss on the external walls and roof tiles of the shrine.                   |
| 9.10           | Overall condition                  | Good Maintenance level: Fair                                                     |
|                |                                    |                                                                                  |
| 10.0           |                                    | Transformation                                                                   |
| 10.1           | Form                               | Incongruent extension of a shrine with asbestos sheet supported on two           |
|                | - ·                                | brick masonry columns facing the water tank.                                     |
| 10.2           | Structure                          | None                                                                             |
| 10.3           | Articulation & Finishes            | None                                                                             |
| 11.0           |                                    | DP Remarks/Perceived Threats                                                     |
| 11.1           |                                    | The temple complex is marked for public purpose.                                 |
| 11.2           |                                    | The complete temple structure, Maruti shrine, entrance gate with wall will       |
| · · · <u>-</u> |                                    | be demolished by road widening                                                   |
|                |                                    | ,                                                                                |
| 12.0           | <u></u>                            | Additional Photographs                                                           |
|                |                                    |                                                                                  |