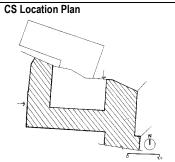

| 學門在 |
|-----|
|     |
|     |

| 9 | Common Ref No: A1                     |
|---|---------------------------------------|
| 3 | Card No: 2                            |
|   | Ward (Part): C                        |
|   | <b>CS No:</b> 933                     |
|   | Plot Area: 339.5 m <sup>2</sup>       |
|   | <b>B U Area:</b> 85.56 m <sup>2</sup> |
|   | Date: 02 July 2002                    |
|   | Record by: Urmi                       |
| 6 | Review by: Sanjay                     |
| Į | Int: Yes Ext: Yes                     |

| 1   |                           | BLA B CALL TES                                                                   |
|-----|---------------------------|----------------------------------------------------------------------------------|
|     |                           | Photo. Ref: Album # 2, 23                                                        |
| 1.0 |                           | Denomination                                                                     |
| 1.1 | Name of Premises          | Shree Kashi Vishweshwar Mandir                                                   |
| 1.2 | Earlier Name              | Shree Kashi Vishweshwar Mandir                                                   |
| 1.3 | Built In                  | 19 <sup>th</sup> Century                                                         |
|     |                           |                                                                                  |
| 2.0 |                           | Access                                                                           |
| 2.1 | Main                      | On the Westside from Ram Mandir road                                             |
| 2.2 | Subsidiary                | On west side from Ram Mandir road                                                |
| 3.0 |                           | Ownership nettern                                                                |
| 3.1 | Present                   | Ownership pattern Brahaman Society Trust                                         |
| 3.2 | Past                      | Patankar Family                                                                  |
| 3.3 | Status                    | Trust                                                                            |
| 0.0 | Cuita                     | Truot                                                                            |
| 4.0 |                           | Use                                                                              |
| 4.1 | Present                   | Religiuos                                                                        |
| 4.2 | Past                      | Religiuos                                                                        |
| 4.2 | Usage                     | Daily                                                                            |
|     |                           |                                                                                  |
| 5.0 |                           | Significance & Value Classification                                              |
| 5.1 | Townscape (Manmade)       | The temple is located in the core of old Kalyan adjoining the Ram                |
|     |                           | Mandir temple complex and Pokhran (Kund) near Paar naka                          |
|     |                           | abutting Ram mandir road on west side.                                           |
| 5.2 | Architectural Description | It is a ground floor rectangular structure with sloping roof adjoining           |
| J.Z | Architectural Description | the Ram Mandir temple complex. The temple and its <i>garbhagriha</i>             |
|     |                           | (shrine) are oriented towards west direction. The shrine is at lower             |
|     |                           | level than the sabha mandap (prayer hall) with a Nandi shrine and                |
|     |                           | deep stambh on a central axis.                                                   |
|     |                           | ·                                                                                |
| 5.3 | Intrinsic                 | This temple is part of the Ram Mandir temple complex built                       |
|     |                           | adjoining Pokhran (water tank). It receives a yearly allowance of Rs             |
|     |                           | 31 from the state government for its upkeep.                                     |
| E 4 | Value Classification      | ADC/HIC/CDD Becommended Creder II A                                              |
| 5.4 | Value Classification      | ARC/HIS/GRP Recommended Grade: II A                                              |
| 6.0 |                           | Topography                                                                       |
| 6.1 | Floors                    | Ground floor.                                                                    |
|     |                           |                                                                                  |
| 7.0 |                           | Construction                                                                     |
| 7.1 | Plinth                    | 65 cm high plinth in local black basalt stone coursed masonry with               |
|     |                           | projecting flight of steps and balcao seats on its two sides.                    |
| 7.2 | Walls                     | Framed structure of exposed timber columns and beams with 23 cm                  |
|     |                           | thick brick masonry external wall till the sill height. The front façade         |
| 7.0 | Floor                     | is with fixed metal grill on either side of the entrance door.                   |
| 7.3 | Floor                     | Wooden attic space supported on the 20 x 20 cm wooden columns in the prever hall |
| 7.4 | Stairs                    | in the prayer hall.  None.                                                       |
| 7.4 | Openings                  | Fixed metal grill windows on the north and south side and entire                 |
| 1.3 | Openings                  | west façade of wooden framework with fixed metal grill and metal                 |
|     |                           | grilled entrance door.                                                           |
| 7.6 | Roofing                   | Timber framed mangalore tiled hip roof supported on rafters,                     |
|     |                           | boarding and battens.                                                            |
| 7.7 | Articulation              | None.                                                                            |
| 7.8 | Interiors                 | The floor of the shrine is 60 cm below the level of the prayer hall. A           |
|     |                           |                                                                                  |