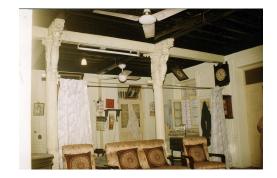

| 1   |                           | BLA B CALL TES                                                                   |
|-----|---------------------------|----------------------------------------------------------------------------------|
|     |                           | Photo. Ref: Album # 2, 23                                                        |
| 1.0 |                           | Denomination                                                                     |
| 1.1 | Name of Premises          | Shree Kashi Vishweshwar Mandir                                                   |
| 1.2 | Earlier Name              | Shree Kashi Vishweshwar Mandir                                                   |
| 1.3 | Built In                  | 19 <sup>th</sup> Century                                                         |
|     |                           |                                                                                  |
| 2.0 |                           | Access                                                                           |
| 2.1 | Main                      | On the Westside from Ram Mandir road                                             |
| 2.2 | Subsidiary                | On west side from Ram Mandir road                                                |
| 3.0 |                           | Ownership nettern                                                                |
| 3.1 | Present                   | Ownership pattern Brahaman Society Trust                                         |
| 3.2 | Past                      | Patankar Family                                                                  |
| 3.3 | Status                    | Trust                                                                            |
| 0.0 | Cuita                     | Truot                                                                            |
| 4.0 |                           | Use                                                                              |
| 4.1 | Present                   | Religiuos                                                                        |
| 4.2 | Past                      | Religiuos                                                                        |
| 4.2 | Usage                     | Daily                                                                            |
|     |                           |                                                                                  |
| 5.0 |                           | Significance & Value Classification                                              |
| 5.1 | Townscape (Manmade)       | The temple is located in the core of old Kalyan adjoining the Ram                |
|     |                           | Mandir temple complex and Pokhran (Kund) near Paar naka                          |
|     |                           | abutting Ram mandir road on west side.                                           |
| 5.2 | Architectural Description | It is a ground floor rectangular structure with sloping roof adjoining           |
| J.Z | Architectural Description | the Ram Mandir temple complex. The temple and its <i>garbhagriha</i>             |
|     |                           | (shrine) are oriented towards west direction. The shrine is at lower             |
|     |                           | level than the sabha mandap (prayer hall) with a Nandi shrine and                |
|     |                           | deep stambh on a central axis.                                                   |
|     |                           | ·                                                                                |
| 5.3 | Intrinsic                 | This temple is part of the Ram Mandir temple complex built                       |
|     |                           | adjoining Pokhran (water tank). It receives a yearly allowance of Rs             |
|     |                           | 31 from the state government for its upkeep.                                     |
| E 4 | Value Classification      | ADC/HIC/CDD Becommended Creder II A                                              |
| 5.4 | Value Classification      | ARC/HIS/GRP Recommended Grade: II A                                              |
| 6.0 |                           | Topography                                                                       |
| 6.1 | Floors                    | Ground floor.                                                                    |
|     |                           |                                                                                  |
| 7.0 |                           | Construction                                                                     |
| 7.1 | Plinth                    | 65 cm high plinth in local black basalt stone coursed masonry with               |
|     |                           | projecting flight of steps and balcao seats on its two sides.                    |
| 7.2 | Walls                     | Framed structure of exposed timber columns and beams with 23 cm                  |
|     |                           | thick brick masonry external wall till the sill height. The front façade         |
| 7.0 | Floor                     | is with fixed metal grill on either side of the entrance door.                   |
| 7.3 | Floor                     | Wooden attic space supported on the 20 x 20 cm wooden columns in the prever hall |
| 7.4 | Stairs                    | in the prayer hall.  None.                                                       |
| 7.4 | Openings                  | Fixed metal grill windows on the north and south side and entire                 |
| 1.3 | Openings                  | west façade of wooden framework with fixed metal grill and metal                 |
|     |                           | grilled entrance door.                                                           |
| 7.6 | Roofing                   | Timber framed mangalore tiled hip roof supported on rafters,                     |
|     |                           | boarding and battens.                                                            |
| 7.7 | Articulation              | None.                                                                            |
| 7.8 | Interiors                 | The floor of the shrine is 60 cm below the level of the prayer hall. A           |
|     |                           |                                                                                  |

|            |                                           | •                                                                                                                                                                                           |
|------------|-------------------------------------------|---------------------------------------------------------------------------------------------------------------------------------------------------------------------------------------------|
| 7.9        | Finishes                                  | statue of marble turtle is in the prayer hall in axis to the main shrine. Walls: External walls are of sand faced plaster and the internal walls are clad with polished marble stone tiles. |
|            |                                           | Flooring: 45 x 60 cm marble tiles laid on the floor of the prayer hall.                                                                                                                     |
| 7.10       | Compound/ Fence / Gate                    | The compound wall is a 23 cm and 120 cm high brick masonry wall                                                                                                                             |
|            |                                           | with coping and the entrance gate is an elliptical arched opening in                                                                                                                        |
|            | •                                         | axis to the temple structure.                                                                                                                                                               |
| 7.11       | Curtilege / unbuilt space / out buildings | The Ram Mandir in the north, Maruti shrine and <i>deep stambh</i> in the                                                                                                                    |
|            |                                           | west, dharamashala, Pujari's residence in the east, Entrance gate are other structures of the complex.                                                                                      |
|            |                                           | are other structures of the complex.                                                                                                                                                        |
| 8.0        |                                           | Services & Utilities                                                                                                                                                                        |
| 8.1        | Lighting                                  | Natural light through doors and open M.S grill on three sides of the                                                                                                                        |
|            |                                           | temple. Artificial lighting using fluorescent light fixtures.                                                                                                                               |
| 8.2        | Ventilation                               | Natural cross ventilation through M.S grill.                                                                                                                                                |
| 8.3        | Electricity                               | Adequate supply.                                                                                                                                                                            |
| 8.4        | Water Supply                              | Municipal Corporation.                                                                                                                                                                      |
| 8.5        | Drainage (Plumbing and Sanitation         | Municipal lines and septic tank.                                                                                                                                                            |
| 8.6        | Fire precaution                           | None.                                                                                                                                                                                       |
| 8.7        | Other (HVAC/BMS/ Security Systems)        | None.                                                                                                                                                                                       |
| 0.0        |                                           | Condition                                                                                                                                                                                   |
| 9.0        | Plinth                                    | Good                                                                                                                                                                                        |
| 9.1<br>9.2 | Walls                                     | Good                                                                                                                                                                                        |
| 9.2        | Floor                                     | Good                                                                                                                                                                                        |
| 9.3<br>9.4 | Stairs                                    | None                                                                                                                                                                                        |
| 9.5        | Openings                                  | Good                                                                                                                                                                                        |
| 9.6        | Roofing                                   | Good                                                                                                                                                                                        |
| 9.7        | Articulation & Finishes                   | Good                                                                                                                                                                                        |
| 9.8        | Services                                  | Good                                                                                                                                                                                        |
| 9.0        | Services                                  |                                                                                                                                                                                             |
| 9.9        | Outbuildings                              | Poor. Moss growth on the compound wall. The <i>dharamshala</i> is in a dilapidated condition. The walls are ruined and roof does not exist.                                                 |
| 9.10       | Overall condition                         | Good Maintenance level: Good                                                                                                                                                                |
| J. 1U      | Overall Collulation                       | Wallichange level. GUUU                                                                                                                                                                     |
| 10.0       |                                           | Transformation                                                                                                                                                                              |
| 10.1       | Form                                      | The prayer hall has been enclosed by a brick masonry wall.                                                                                                                                  |
| 10.2       | Structure                                 | None.                                                                                                                                                                                       |
| 10.3       | Articulation & Finishes                   | The floor and internal walls of the temple have been clad with                                                                                                                              |
|            |                                           | polished marble tiles.                                                                                                                                                                      |
| 11.0       |                                           | DP Remarks/Perceived Threats                                                                                                                                                                |
| 11.1       | Remarks                                   | The Kashivishveshvar Mandir temple complex is marked for public                                                                                                                             |
|            | . Comunic                                 | purpose.                                                                                                                                                                                    |
| 11.2       | Threats                                   | The compound wall, <i>nandi</i> shrine, <i>deep stambh</i> will be demolished                                                                                                               |
| 2          | 5410                                      | by road widening.                                                                                                                                                                           |
|            |                                           | of road maching.                                                                                                                                                                            |
| 12.0       |                                           | Additional Photographs                                                                                                                                                                      |