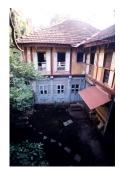

| PACE.      |                           | Photo. Ref: Album # 1, 2, 19                                                      |  |
|------------|---------------------------|-----------------------------------------------------------------------------------|--|
| 1.0        |                           | Denomination                                                                      |  |
| 1.1        | Name of Premises          | Shriram Mandir                                                                    |  |
| 1.2        | Earlier Name              | Shriram Mandir                                                                    |  |
| 1.3        | Built In                  | 1812                                                                              |  |
|            | 54                        | 1012                                                                              |  |
| 2.0        |                           | Access                                                                            |  |
| 2.1        | Main                      | On the west side from Ram Mandir road.                                            |  |
| 2.2        | Subsidiary                | Ram Mandir road                                                                   |  |
| 2.0        |                           | Ournavahin nattava                                                                |  |
| 3.0        | Present                   | Ownership pattern Shri Ramji Devsthan Trust.                                      |  |
| 3.2        | Past                      | Sardar Karlekar                                                                   |  |
| 3.3        | Status                    | Trust                                                                             |  |
| 3.3        | Glatus                    | 11001                                                                             |  |
| 4.0        |                           | Use                                                                               |  |
| 4.1        | Present                   | Religious                                                                         |  |
| 4.2        | Past                      | Religious                                                                         |  |
| 4.2        | Usage                     | Daily                                                                             |  |
| 5.0        |                           | Significance & Value Classification                                               |  |
| 5.1        | Townscape (Manmade)       | The temple complex is located in the core of old Kalyan adjoining the             |  |
|            |                           | water tank (Pokharan) on the east side and near Paar Naka.                        |  |
| 5.2        | Architectural Description | The Shriram Mandir is the main structure of the temple complex and built          |  |
| 0.2        | Aromeotara Besonption     | adjacent to a water tank called Pushkarni/Pokhran/Kund. The temple and            |  |
|            |                           | water tank are integral to each other, with the prayer hall of the temple         |  |
|            |                           | overlooking the beautiful square Kund. The temple is a long single storied        |  |
|            |                           |                                                                                   |  |
|            |                           | hipped sloping roof structure with the domed internal shrine (garbhagriha)        |  |
|            |                           | and a sabha mandap (prayer hall) with overlooking gallery. The                    |  |
|            |                           | rectangular plan of the building is oriented in north-south direction.            |  |
|            |                           | Carved wooden arches and colonnade in the prayer hall support the                 |  |
|            |                           | overlooking gallery. Externally the structure is patterned with floor to lintel   |  |
|            |                           | level double shutter wooden windows at both the floors. The Maruti                |  |
|            |                           | shrine, pujari's residence, <i>deep stambh</i> , entrance gate <i>(dindi)</i> and |  |
|            |                           | dharamashala, are other structures of the complex.                                |  |
| 5.3        | Intrinsic                 | During the Peshwa rule in Kalyan, one of the officers Sardar Karlekar built       |  |
|            |                           | this temple adjoining Pokhran (water tank). Ramjanmotsav celebration and          |  |
|            |                           | other occasional functions are held in the temple since its inception. The        |  |
|            |                           | woodwork in central hall of the temple resembles the woodwork of                  |  |
|            |                           | Subhedar Wada. The flooring in the shrine is in glazed white tiles.               |  |
| 5.4        | Value Classification      | ARC/HIS/CUL/DES/STY/GRP/LOC Recommended Grade: I                                  |  |
|            |                           |                                                                                   |  |
| 6.0<br>6.1 | Floors                    | Topography<br>Ground + One                                                        |  |
| 0.1        | 1 10013                   |                                                                                   |  |
| 7.0        | DU 4                      | Construction                                                                      |  |
| 7.1        | Plinth                    | 120 cm high plinth in local black basalt stone coursed masonry for the            |  |
|            |                           | side facing the road and entrance facade, which has projecting flight of          |  |
|            |                           | steps. The plinth wall facing the Pokhran side is 4.0 m high with a 1m            |  |
| 7.0        | Walla                     | deep rectangular niche and 60 cm deep arch niche.                                 |  |
| 7.2        | Walls                     | Framed structure in exposed timber columns and beams with 45 cm thick             |  |
| 7 2        | Floor                     | external brick infill walls. Shrine in 45 cm thick stone coursed masonry.         |  |
| 7.3        | Floor                     | Wooden floor overlooking gallery of planks supported over beams laid              |  |