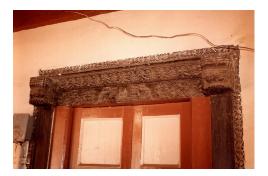

|                |                                    | Silitani Mandii (conta.)                                                         |
|----------------|------------------------------------|----------------------------------------------------------------------------------|
|                |                                    | with earth finish. There is a wooden attic above the prayer hall.                |
| 7.4            | Stairs                             | 60 cm wide basalt stone straight flight internal staircase on the south side.    |
| 7.5            | Openings                           | 195 x 200 cm timber frame double shutter entrance door with fixed M.S            |
|                |                                    | grill on the north side façade. 90 x 170 cm timber framed, double shutter,       |
|                |                                    | wood panelled windows from floor to lintel level lines the two longer sides      |
|                |                                    | of the temple at both floor levels.                                              |
| 7.6            | Roofing                            | Timber framed mangalore tiles hip roof with rafters, boarding and battens.       |
| 7.7            | Articulation                       | Carved wood foliate arches in the prayer hall and carved wooden brackets         |
|                |                                    | and niches on the external wall are interesting features of the temple.          |
| 7.8            | Interiors                          | Carved wooden foliate arches and 25 x 25 cm wooden colonnade                     |
|                |                                    | supporting the overlooking gallery in the hall.                                  |
| 7.9            | Finishes                           | Walls: External walls are lime washed and internally oil painted.                |
|                |                                    | Flooring: 30 x 30 cm polished kota tiles on ground floor and exposed             |
|                |                                    | earth laid on the upper floor.                                                   |
| 7.10           | Compound/ Fence / Gate             | Brick masonry compound wall with coping. Two double shuttered main               |
|                | <b>,</b>                           | wooden entrance gates abut the Ram mandir road on the west.                      |
| 7.11           | Curtilege / unbuilt space / out    | The Kashi Vishveshwar Mandir on the south side, Maruti shrine, well,             |
|                | buildings                          | dharamashala, pujari's residence, deep stambh, entrance gate are other           |
|                | <b>3</b>                           | structures of the complex.                                                       |
|                |                                    |                                                                                  |
| 8.0            |                                    | Services & Utilities                                                             |
| 8.1            | Lighting                           | Natural light through doors on the north side and windows on both floors         |
|                |                                    | of the east and west side. Artificial lighting using fluorescent light fixtures. |
| 8.2            | Ventilation                        | Natural cross ventilation through doors and windows.                             |
| 8.3            | Electricity                        | Adequate supply.                                                                 |
| 8.4            | Water Supply                       | Municipal Corporation and well.                                                  |
| 8.5            | Drainage (Plumbing and Sanitation  | Municipal lines and septic tank.                                                 |
| 8.6            | Fire precaution                    | None                                                                             |
| 8.7            | Other (HVAC/BMS/ Security Systems) | None                                                                             |
| 9.0            |                                    | Condition                                                                        |
| 9.1            | Plinth                             | Good                                                                             |
| 9.2            | Walls                              | Good                                                                             |
| 9.3            | Floor                              | Good                                                                             |
| 9.4            | Stairs                             | Fair. The edges are worn off.                                                    |
| 9.5            | Openings                           | Fair. Few window shutters of the upper floor are broken.                         |
| 9.6            | Roofing                            | Good                                                                             |
| 9.7            | Articulation & Finishes            | Good                                                                             |
| 9.8            | Services                           | Fair. No storm water drains.                                                     |
| 9.9            | Outbuildings                       | Poor. Moss on the external walls and roof tiles of the shrine.                   |
| 9.10           | Overall condition                  | Good Maintenance level: Fair                                                     |
|                |                                    |                                                                                  |
| 10.0           |                                    | Transformation                                                                   |
| 10.1           | Form                               | Incongruent extension of a shrine with asbestos sheet supported on two           |
|                | - ·                                | brick masonry columns facing the water tank.                                     |
| 10.2           | Structure                          | None                                                                             |
| 10.3           | Articulation & Finishes            | None                                                                             |
| 11.0           |                                    | DP Remarks/Perceived Threats                                                     |
| 11.1           |                                    | The temple complex is marked for public purpose.                                 |
| 11.2           |                                    | The complete temple structure, Maruti shrine, entrance gate with wall will       |
| · · · <u>-</u> |                                    | be demolished by road widening                                                   |
|                |                                    | ,                                                                                |
| 12.0           | <u></u>                            | Additional Photographs                                                           |
|                |                                    |                                                                                  |