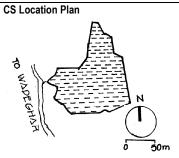

| Common Ref No: A1                      |
|----------------------------------------|
| Card No: 1                             |
| Ward (Part): C                         |
| CS No: 934, 935, 936                   |
| Plot Area: 560.1 m <sup>2</sup>        |
| <b>B U Area:</b> 222.74 m <sup>2</sup> |
| Date: 27 June 2002                     |
| Record by: Urmi                        |
| Review by: Sanjay                      |
| Int: Yes Ext: Yes                      |
| Photo Poft Album # 1 2 10              |