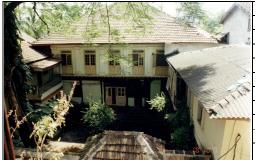

| PACE.      |                           | Photo. Ref: Album # 1, 2, 19                                                      |  |
|------------|---------------------------|-----------------------------------------------------------------------------------|--|
| 1.0        |                           | Denomination                                                                      |  |
| 1.1        | Name of Premises          | Shriram Mandir                                                                    |  |
| 1.2        | Earlier Name              | Shriram Mandir                                                                    |  |
| 1.3        | Built In                  | 1812                                                                              |  |
|            | 54                        | 1012                                                                              |  |
| 2.0        |                           | Access                                                                            |  |
| 2.1        | Main                      | On the west side from Ram Mandir road.                                            |  |
| 2.2        | Subsidiary                | Ram Mandir road                                                                   |  |
| 2.0        |                           | Ournavahin nattava                                                                |  |
| 3.0        | Present                   | Ownership pattern Shri Ramji Devsthan Trust.                                      |  |
| 3.2        | Past                      | Sardar Karlekar                                                                   |  |
| 3.3        | Status                    | Trust                                                                             |  |
| 3.3        | Glatus                    | 11001                                                                             |  |
| 4.0        |                           | Use                                                                               |  |
| 4.1        | Present                   | Religious                                                                         |  |
| 4.2        | Past                      | Religious                                                                         |  |
| 4.2        | Usage                     | Daily                                                                             |  |
| 5.0        |                           | Significance & Value Classification                                               |  |
| 5.1        | Townscape (Manmade)       | The temple complex is located in the core of old Kalyan adjoining the             |  |
|            |                           | water tank (Pokharan) on the east side and near Paar Naka.                        |  |
| 5.2        | Architectural Description | The Shriram Mandir is the main structure of the temple complex and built          |  |
| 0.2        | Aromeotara Besonption     | adjacent to a water tank called Pushkarni/Pokhran/Kund. The temple and            |  |
|            |                           | water tank are integral to each other, with the prayer hall of the temple         |  |
|            |                           | overlooking the beautiful square Kund. The temple is a long single storied        |  |
|            |                           |                                                                                   |  |
|            |                           | hipped sloping roof structure with the domed internal shrine (garbhagriha)        |  |
|            |                           | and a sabha mandap (prayer hall) with overlooking gallery. The                    |  |
|            |                           | rectangular plan of the building is oriented in north-south direction.            |  |
|            |                           | Carved wooden arches and colonnade in the prayer hall support the                 |  |
|            |                           | overlooking gallery. Externally the structure is patterned with floor to lintel   |  |
|            |                           | level double shutter wooden windows at both the floors. The Maruti                |  |
|            |                           | shrine, pujari's residence, <i>deep stambh</i> , entrance gate <i>(dindi)</i> and |  |
|            |                           | dharamashala, are other structures of the complex.                                |  |
| 5.3        | Intrinsic                 | During the Peshwa rule in Kalyan, one of the officers Sardar Karlekar built       |  |
|            |                           | this temple adjoining Pokhran (water tank). Ramjanmotsav celebration and          |  |
|            |                           | other occasional functions are held in the temple since its inception. The        |  |
|            |                           | woodwork in central hall of the temple resembles the woodwork of                  |  |
|            |                           | Subhedar Wada. The flooring in the shrine is in glazed white tiles.               |  |
| 5.4        | Value Classification      | ARC/HIS/CUL/DES/STY/GRP/LOC Recommended Grade: I                                  |  |
|            |                           |                                                                                   |  |
| 6.0<br>6.1 | Floors                    | Topography<br>Ground + One                                                        |  |
| 0.1        | 1 10013                   |                                                                                   |  |
| 7.0        | DU 4                      | Construction                                                                      |  |
| 7.1        | Plinth                    | 120 cm high plinth in local black basalt stone coursed masonry for the            |  |
|            |                           | side facing the road and entrance facade, which has projecting flight of          |  |
|            |                           | steps. The plinth wall facing the Pokhran side is 4.0 m high with a 1m            |  |
| 7.0        | Walla                     | deep rectangular niche and 60 cm deep arch niche.                                 |  |
| 7.2        | Walls                     | Framed structure in exposed timber columns and beams with 45 cm thick             |  |
| 7 2        | Floor                     | external brick infill walls. Shrine in 45 cm thick stone coursed masonry.         |  |
| 7.3        | Floor                     | Wooden floor overlooking gallery of planks supported over beams laid              |  |

|                |                                    | Silitani Mandii (conta.)                                                         |
|----------------|------------------------------------|----------------------------------------------------------------------------------|
|                |                                    | with earth finish. There is a wooden attic above the prayer hall.                |
| 7.4            | Stairs                             | 60 cm wide basalt stone straight flight internal staircase on the south side.    |
| 7.5            | Openings                           | 195 x 200 cm timber frame double shutter entrance door with fixed M.S            |
|                |                                    | grill on the north side façade. 90 x 170 cm timber framed, double shutter,       |
|                |                                    | wood panelled windows from floor to lintel level lines the two longer sides      |
|                |                                    | of the temple at both floor levels.                                              |
| 7.6            | Roofing                            | Timber framed mangalore tiles hip roof with rafters, boarding and battens.       |
| 7.7            | Articulation                       | Carved wood foliate arches in the prayer hall and carved wooden brackets         |
|                |                                    | and niches on the external wall are interesting features of the temple.          |
| 7.8            | Interiors                          | Carved wooden foliate arches and 25 x 25 cm wooden colonnade                     |
|                |                                    | supporting the overlooking gallery in the hall.                                  |
| 7.9            | Finishes                           | Walls: External walls are lime washed and internally oil painted.                |
|                |                                    | Flooring: 30 x 30 cm polished kota tiles on ground floor and exposed             |
|                |                                    | earth laid on the upper floor.                                                   |
| 7.10           | Compound/ Fence / Gate             | Brick masonry compound wall with coping. Two double shuttered main               |
|                | <b>,</b>                           | wooden entrance gates abut the Ram mandir road on the west.                      |
| 7.11           | Curtilege / unbuilt space / out    | The Kashi Vishveshwar Mandir on the south side, Maruti shrine, well,             |
|                | buildings                          | dharamashala, pujari's residence, deep stambh, entrance gate are other           |
|                | <b>3</b>                           | structures of the complex.                                                       |
|                |                                    |                                                                                  |
| 8.0            |                                    | Services & Utilities                                                             |
| 8.1            | Lighting                           | Natural light through doors on the north side and windows on both floors         |
|                |                                    | of the east and west side. Artificial lighting using fluorescent light fixtures. |
| 8.2            | Ventilation                        | Natural cross ventilation through doors and windows.                             |
| 8.3            | Electricity                        | Adequate supply.                                                                 |
| 8.4            | Water Supply                       | Municipal Corporation and well.                                                  |
| 8.5            | Drainage (Plumbing and Sanitation  | Municipal lines and septic tank.                                                 |
| 8.6            | Fire precaution                    | None                                                                             |
| 8.7            | Other (HVAC/BMS/ Security Systems) | None                                                                             |
| 9.0            |                                    | Condition                                                                        |
| 9.1            | Plinth                             | Good                                                                             |
| 9.2            | Walls                              | Good                                                                             |
| 9.3            | Floor                              | Good                                                                             |
| 9.4            | Stairs                             | Fair. The edges are worn off.                                                    |
| 9.5            | Openings                           | Fair. Few window shutters of the upper floor are broken.                         |
| 9.6            | Roofing                            | Good                                                                             |
| 9.7            | Articulation & Finishes            | Good                                                                             |
| 9.8            | Services                           | Fair. No storm water drains.                                                     |
| 9.9            | Outbuildings                       | Poor. Moss on the external walls and roof tiles of the shrine.                   |
| 9.10           | Overall condition                  | Good Maintenance level: Fair                                                     |
|                |                                    |                                                                                  |
| 10.0           |                                    | Transformation                                                                   |
| 10.1           | Form                               | Incongruent extension of a shrine with asbestos sheet supported on two           |
|                | - ·                                | brick masonry columns facing the water tank.                                     |
| 10.2           | Structure                          | None                                                                             |
| 10.3           | Articulation & Finishes            | None                                                                             |
| 11.0           |                                    | DP Remarks/Perceived Threats                                                     |
| 11.1           |                                    | The temple complex is marked for public purpose.                                 |
| 11.2           |                                    | The complete temple structure, Maruti shrine, entrance gate with wall will       |
| · · · <u>-</u> |                                    | be demolished by road widening                                                   |
|                |                                    | ,                                                                                |
| 12.0           | <u></u>                            | Additional Photographs                                                           |
|                |                                    |                                                                                  |