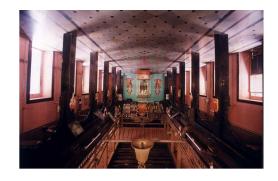

| PACE.      |                           | Photo. Ref: Album # 1, 2, 19                                                      |  |
|------------|---------------------------|-----------------------------------------------------------------------------------|--|
| 1.0        |                           | Denomination                                                                      |  |
| 1.1        | Name of Premises          | Shriram Mandir                                                                    |  |
| 1.2        | Earlier Name              | Shriram Mandir                                                                    |  |
| 1.3        | Built In                  | 1812                                                                              |  |
|            | 54                        | 1012                                                                              |  |
| 2.0        |                           | Access                                                                            |  |
| 2.1        | Main                      | On the west side from Ram Mandir road.                                            |  |
| 2.2        | Subsidiary                | Ram Mandir road                                                                   |  |
| 2.0        |                           | Ournavahin nattava                                                                |  |
| 3.0        | Present                   | Ownership pattern Shri Ramji Devsthan Trust.                                      |  |
| 3.2        | Past                      | Sardar Karlekar                                                                   |  |
| 3.3        | Status                    | Trust                                                                             |  |
| 3.3        | Glatus                    | 11001                                                                             |  |
| 4.0        |                           | Use                                                                               |  |
| 4.1        | Present                   | Religious                                                                         |  |
| 4.2        | Past                      | Religious                                                                         |  |
| 4.2        | Usage                     | Daily                                                                             |  |
| 5.0        |                           | Significance & Value Classification                                               |  |
| 5.1        | Townscape (Manmade)       | The temple complex is located in the core of old Kalyan adjoining the             |  |
|            |                           | water tank (Pokharan) on the east side and near Paar Naka.                        |  |
| 5.2        | Architectural Description | The Shriram Mandir is the main structure of the temple complex and built          |  |
| 0.2        | Aromeotara Besonption     | adjacent to a water tank called Pushkarni/Pokhran/Kund. The temple and            |  |
|            |                           | water tank are integral to each other, with the prayer hall of the temple         |  |
|            |                           | overlooking the beautiful square Kund. The temple is a long single storied        |  |
|            |                           |                                                                                   |  |
|            |                           | hipped sloping roof structure with the domed internal shrine (garbhagriha)        |  |
|            |                           | and a sabha mandap (prayer hall) with overlooking gallery. The                    |  |
|            |                           | rectangular plan of the building is oriented in north-south direction.            |  |
|            |                           | Carved wooden arches and colonnade in the prayer hall support the                 |  |
|            |                           | overlooking gallery. Externally the structure is patterned with floor to lintel   |  |
|            |                           | level double shutter wooden windows at both the floors. The Maruti                |  |
|            |                           | shrine, pujari's residence, <i>deep stambh</i> , entrance gate <i>(dindi)</i> and |  |
|            |                           | dharamashala, are other structures of the complex.                                |  |
| 5.3        | Intrinsic                 | During the Peshwa rule in Kalyan, one of the officers Sardar Karlekar built       |  |
|            |                           | this temple adjoining Pokhran (water tank). Ramjanmotsav celebration and          |  |
|            |                           | other occasional functions are held in the temple since its inception. The        |  |
|            |                           | woodwork in central hall of the temple resembles the woodwork of                  |  |
|            |                           | Subhedar Wada. The flooring in the shrine is in glazed white tiles.               |  |
| 5.4        | Value Classification      | ARC/HIS/CUL/DES/STY/GRP/LOC Recommended Grade: I                                  |  |
|            |                           |                                                                                   |  |
| 6.0<br>6.1 | Floors                    | Topography<br>Ground + One                                                        |  |
| 0.1        | 1 10013                   |                                                                                   |  |
| 7.0        | DU 4                      | Construction                                                                      |  |
| 7.1        | Plinth                    | 120 cm high plinth in local black basalt stone coursed masonry for the            |  |
|            |                           | side facing the road and entrance facade, which has projecting flight of          |  |
|            |                           | steps. The plinth wall facing the Pokhran side is 4.0 m high with a 1m            |  |
| 7.0        | Walla                     | deep rectangular niche and 60 cm deep arch niche.                                 |  |
| 7.2        | Walls                     | Framed structure in exposed timber columns and beams with 45 cm thick             |  |
| 7 2        | Floor                     | external brick infill walls. Shrine in 45 cm thick stone coursed masonry.         |  |
| 7.3        | Floor                     | Wooden floor overlooking gallery of planks supported over beams laid              |  |