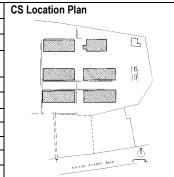

| Common Ref No: A1                      |
|----------------------------------------|
| Card No: 1                             |
| Ward (Part): C                         |
| CS No: 934, 935, 936                   |
| Plot Area: 560.1 m <sup>2</sup>        |
| <b>B U Area:</b> 222.74 m <sup>2</sup> |
| Date: 27 June 2002                     |
| Record by: Urmi                        |
| Review by: Sanjay                      |
| Int: Yes Ext: Yes                      |
| Photo Poft Album # 1 2 10              |