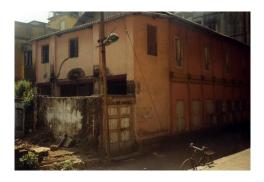

| PACE.      |                           | Photo. Ref: Album # 1, 2, 19                                                      |  |
|------------|---------------------------|-----------------------------------------------------------------------------------|--|
| 1.0        |                           | Denomination                                                                      |  |
| 1.1        | Name of Premises          | Shriram Mandir                                                                    |  |
| 1.2        | Earlier Name              | Shriram Mandir                                                                    |  |
| 1.3        | Built In                  | 1812                                                                              |  |
|            | 54                        | 1012                                                                              |  |
| 2.0        |                           | Access                                                                            |  |
| 2.1        | Main                      | On the west side from Ram Mandir road.                                            |  |
| 2.2        | Subsidiary                | Ram Mandir road                                                                   |  |
| 2.0        |                           | Ournavahin nattava                                                                |  |
| 3.0        | Present                   | Ownership pattern Shri Ramji Devsthan Trust.                                      |  |
| 3.2        | Past                      | Sardar Karlekar                                                                   |  |
| 3.3        | Status                    | Trust                                                                             |  |
| 3.3        | Glatus                    | 11001                                                                             |  |
| 4.0        |                           | Use                                                                               |  |
| 4.1        | Present                   | Religious                                                                         |  |
| 4.2        | Past                      | Religious                                                                         |  |
| 4.2        | Usage                     | Daily                                                                             |  |
| 5.0        |                           | Significance & Value Classification                                               |  |
| 5.1        | Townscape (Manmade)       | The temple complex is located in the core of old Kalyan adjoining the             |  |
|            |                           | water tank (Pokharan) on the east side and near Paar Naka.                        |  |
| 5.2        | Architectural Description | The Shriram Mandir is the main structure of the temple complex and built          |  |
| 0.2        | Aromeotara Besonption     | adjacent to a water tank called Pushkarni/Pokhran/Kund. The temple and            |  |
|            |                           | water tank are integral to each other, with the prayer hall of the temple         |  |
|            |                           | overlooking the beautiful square Kund. The temple is a long single storied        |  |
|            |                           |                                                                                   |  |
|            |                           | hipped sloping roof structure with the domed internal shrine (garbhagriha)        |  |
|            |                           | and a sabha mandap (prayer hall) with overlooking gallery. The                    |  |
|            |                           | rectangular plan of the building is oriented in north-south direction.            |  |
|            |                           | Carved wooden arches and colonnade in the prayer hall support the                 |  |
|            |                           | overlooking gallery. Externally the structure is patterned with floor to lintel   |  |
|            |                           | level double shutter wooden windows at both the floors. The Maruti                |  |
|            |                           | shrine, pujari's residence, <i>deep stambh</i> , entrance gate <i>(dindi)</i> and |  |
|            |                           | dharamashala, are other structures of the complex.                                |  |
| 5.3        | Intrinsic                 | During the Peshwa rule in Kalyan, one of the officers Sardar Karlekar built       |  |
|            |                           | this temple adjoining Pokhran (water tank). Ramjanmotsav celebration and          |  |
|            |                           | other occasional functions are held in the temple since its inception. The        |  |
|            |                           | woodwork in central hall of the temple resembles the woodwork of                  |  |
|            |                           | Subhedar Wada. The flooring in the shrine is in glazed white tiles.               |  |
| 5.4        | Value Classification      | ARC/HIS/CUL/DES/STY/GRP/LOC Recommended Grade: I                                  |  |
|            |                           |                                                                                   |  |
| 6.0<br>6.1 | Floors                    | Topography<br>Ground + One                                                        |  |
| 0.1        | 1 10013                   |                                                                                   |  |
| 7.0        | DU 4                      | Construction                                                                      |  |
| 7.1        | Plinth                    | 120 cm high plinth in local black basalt stone coursed masonry for the            |  |
|            |                           | side facing the road and entrance facade, which has projecting flight of          |  |
|            |                           | steps. The plinth wall facing the Pokhran side is 4.0 m high with a 1m            |  |
| 7.0        | Walla                     | deep rectangular niche and 60 cm deep arch niche.                                 |  |
| 7.2        | Walls                     | Framed structure in exposed timber columns and beams with 45 cm thick             |  |
| 7 2        | Floor                     | external brick infill walls. Shrine in 45 cm thick stone coursed masonry.         |  |
| 7.3        | Floor                     | Wooden floor overlooking gallery of planks supported over beams laid              |  |

|                |                                    | Silitani Mandii (conta.)                                                         |
|----------------|------------------------------------|----------------------------------------------------------------------------------|
|                |                                    | with earth finish. There is a wooden attic above the prayer hall.                |
| 7.4            | Stairs                             | 60 cm wide basalt stone straight flight internal staircase on the south side.    |
| 7.5            | Openings                           | 195 x 200 cm timber frame double shutter entrance door with fixed M.S            |
|                |                                    | grill on the north side façade. 90 x 170 cm timber framed, double shutter,       |
|                |                                    | wood panelled windows from floor to lintel level lines the two longer sides      |
|                |                                    | of the temple at both floor levels.                                              |
| 7.6            | Roofing                            | Timber framed mangalore tiles hip roof with rafters, boarding and battens.       |
| 7.7            | Articulation                       | Carved wood foliate arches in the prayer hall and carved wooden brackets         |
|                |                                    | and niches on the external wall are interesting features of the temple.          |
| 7.8            | Interiors                          | Carved wooden foliate arches and 25 x 25 cm wooden colonnade                     |
|                |                                    | supporting the overlooking gallery in the hall.                                  |
| 7.9            | Finishes                           | Walls: External walls are lime washed and internally oil painted.                |
|                |                                    | Flooring: 30 x 30 cm polished kota tiles on ground floor and exposed             |
|                |                                    | earth laid on the upper floor.                                                   |
| 7.10           | Compound/ Fence / Gate             | Brick masonry compound wall with coping. Two double shuttered main               |
|                | <b>,</b>                           | wooden entrance gates abut the Ram mandir road on the west.                      |
| 7.11           | Curtilege / unbuilt space / out    | The Kashi Vishveshwar Mandir on the south side, Maruti shrine, well,             |
|                | buildings                          | dharamashala, pujari's residence, deep stambh, entrance gate are other           |
|                | <b>3</b>                           | structures of the complex.                                                       |
|                |                                    |                                                                                  |
| 8.0            |                                    | Services & Utilities                                                             |
| 8.1            | Lighting                           | Natural light through doors on the north side and windows on both floors         |
|                |                                    | of the east and west side. Artificial lighting using fluorescent light fixtures. |
| 8.2            | Ventilation                        | Natural cross ventilation through doors and windows.                             |
| 8.3            | Electricity                        | Adequate supply.                                                                 |
| 8.4            | Water Supply                       | Municipal Corporation and well.                                                  |
| 8.5            | Drainage (Plumbing and Sanitation  | Municipal lines and septic tank.                                                 |
| 8.6            | Fire precaution                    | None                                                                             |
| 8.7            | Other (HVAC/BMS/ Security Systems) | None                                                                             |
| 9.0            |                                    | Condition                                                                        |
| 9.1            | Plinth                             | Good                                                                             |
| 9.2            | Walls                              | Good                                                                             |
| 9.3            | Floor                              | Good                                                                             |
| 9.4            | Stairs                             | Fair. The edges are worn off.                                                    |
| 9.5            | Openings                           | Fair. Few window shutters of the upper floor are broken.                         |
| 9.6            | Roofing                            | Good                                                                             |
| 9.7            | Articulation & Finishes            | Good                                                                             |
| 9.8            | Services                           | Fair. No storm water drains.                                                     |
| 9.9            | Outbuildings                       | Poor. Moss on the external walls and roof tiles of the shrine.                   |
| 9.10           | Overall condition                  | Good Maintenance level: Fair                                                     |
|                |                                    |                                                                                  |
| 10.0           |                                    | Transformation                                                                   |
| 10.1           | Form                               | Incongruent extension of a shrine with asbestos sheet supported on two           |
|                | - ·                                | brick masonry columns facing the water tank.                                     |
| 10.2           | Structure                          | None                                                                             |
| 10.3           | Articulation & Finishes            | None                                                                             |
| 11.0           |                                    | DP Remarks/Perceived Threats                                                     |
| 11.1           |                                    | The temple complex is marked for public purpose.                                 |
| 11.2           |                                    | The complete temple structure, Maruti shrine, entrance gate with wall will       |
| · · · <u>-</u> |                                    | be demolished by road widening                                                   |
|                |                                    | ,                                                                                |
| 12.0           | <u></u>                            | Additional Photographs                                                           |
|                |                                    |                                                                                  |