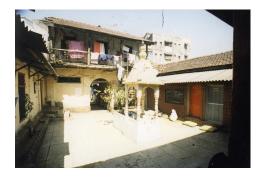

| PACE.      |                           | Photo. Ref: Album # 1, 2, 19                                                      |  |
|------------|---------------------------|-----------------------------------------------------------------------------------|--|
| 1.0        |                           | Denomination                                                                      |  |
| 1.1        | Name of Premises          | Shriram Mandir                                                                    |  |
| 1.2        | Earlier Name              | Shriram Mandir                                                                    |  |
| 1.3        | Built In                  | 1812                                                                              |  |
|            | 54                        | 1012                                                                              |  |
| 2.0        |                           | Access                                                                            |  |
| 2.1        | Main                      | On the west side from Ram Mandir road.                                            |  |
| 2.2        | Subsidiary                | Ram Mandir road                                                                   |  |
| 2.0        |                           | Ournavahin nattava                                                                |  |
| 3.0        | Present                   | Ownership pattern Shri Ramji Devsthan Trust.                                      |  |
| 3.2        | Past                      | Sardar Karlekar                                                                   |  |
| 3.3        | Status                    | Trust                                                                             |  |
| 3.3        | Glatus                    | 11001                                                                             |  |
| 4.0        |                           | Use                                                                               |  |
| 4.1        | Present                   | Religious                                                                         |  |
| 4.2        | Past                      | Religious                                                                         |  |
| 4.2        | Usage                     | Daily                                                                             |  |
| 5.0        |                           | Significance & Value Classification                                               |  |
| 5.1        | Townscape (Manmade)       | The temple complex is located in the core of old Kalyan adjoining the             |  |
|            |                           | water tank (Pokharan) on the east side and near Paar Naka.                        |  |
| 5.2        | Architectural Description | The Shriram Mandir is the main structure of the temple complex and built          |  |
| 0.2        | Aromeotara Besonption     | adjacent to a water tank called Pushkarni/Pokhran/Kund. The temple and            |  |
|            |                           | water tank are integral to each other, with the prayer hall of the temple         |  |
|            |                           | overlooking the beautiful square Kund. The temple is a long single storied        |  |
|            |                           |                                                                                   |  |
|            |                           | hipped sloping roof structure with the domed internal shrine (garbhagriha)        |  |
|            |                           | and a sabha mandap (prayer hall) with overlooking gallery. The                    |  |
|            |                           | rectangular plan of the building is oriented in north-south direction.            |  |
|            |                           | Carved wooden arches and colonnade in the prayer hall support the                 |  |
|            |                           | overlooking gallery. Externally the structure is patterned with floor to lintel   |  |
|            |                           | level double shutter wooden windows at both the floors. The Maruti                |  |
|            |                           | shrine, pujari's residence, <i>deep stambh</i> , entrance gate <i>(dindi)</i> and |  |
|            |                           | dharamashala, are other structures of the complex.                                |  |
| 5.3        | Intrinsic                 | During the Peshwa rule in Kalyan, one of the officers Sardar Karlekar built       |  |
|            |                           | this temple adjoining Pokhran (water tank). Ramjanmotsav celebration and          |  |
|            |                           | other occasional functions are held in the temple since its inception. The        |  |
|            |                           | woodwork in central hall of the temple resembles the woodwork of                  |  |
|            |                           | Subhedar Wada. The flooring in the shrine is in glazed white tiles.               |  |
| 5.4        | Value Classification      | ARC/HIS/CUL/DES/STY/GRP/LOC Recommended Grade: I                                  |  |
|            |                           |                                                                                   |  |
| 6.0<br>6.1 | Floors                    | Topography<br>Ground + One                                                        |  |
| 0.1        | 1 10013                   |                                                                                   |  |
| 7.0        | DU 4                      | Construction                                                                      |  |
| 7.1        | Plinth                    | 120 cm high plinth in local black basalt stone coursed masonry for the            |  |
|            |                           | side facing the road and entrance facade, which has projecting flight of          |  |
|            |                           | steps. The plinth wall facing the Pokhran side is 4.0 m high with a 1m            |  |
| 7.0        | Walla                     | deep rectangular niche and 60 cm deep arch niche.                                 |  |
| 7.2        | Walls                     | Framed structure in exposed timber columns and beams with 45 cm thick             |  |
| 7 2        | Floor                     | external brick infill walls. Shrine in 45 cm thick stone coursed masonry.         |  |
| 7.3        | Floor                     | Wooden floor overlooking gallery of planks supported over beams laid              |  |