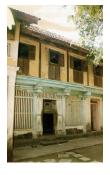

| PACE.      |                           | Photo. Ref: Album # 1, 2, 19                                                      |  |
|------------|---------------------------|-----------------------------------------------------------------------------------|--|
| 1.0        |                           | Denomination                                                                      |  |
| 1.1        | Name of Premises          | Shriram Mandir                                                                    |  |
| 1.2        | Earlier Name              | Shriram Mandir                                                                    |  |
| 1.3        | Built In                  | 1812                                                                              |  |
|            | 54                        | 1012                                                                              |  |
| 2.0        |                           | Access                                                                            |  |
| 2.1        | Main                      | On the west side from Ram Mandir road.                                            |  |
| 2.2        | Subsidiary                | Ram Mandir road                                                                   |  |
| 2.0        |                           | Ournavahin nattava                                                                |  |
| 3.0        | Present                   | Ownership pattern Shri Ramji Devsthan Trust.                                      |  |
| 3.2        | Past                      | Sardar Karlekar                                                                   |  |
| 3.3        | Status                    | Trust                                                                             |  |
| 3.3        | Glatus                    | 11001                                                                             |  |
| 4.0        |                           | Use                                                                               |  |
| 4.1        | Present                   | Religious                                                                         |  |
| 4.2        | Past                      | Religious                                                                         |  |
| 4.2        | Usage                     | Daily                                                                             |  |
| 5.0        |                           | Significance & Value Classification                                               |  |
| 5.1        | Townscape (Manmade)       | The temple complex is located in the core of old Kalyan adjoining the             |  |
|            |                           | water tank (Pokharan) on the east side and near Paar Naka.                        |  |
| 5.2        | Architectural Description | The Shriram Mandir is the main structure of the temple complex and built          |  |
| 0.2        | Aromeotara Besonption     | adjacent to a water tank called Pushkarni/Pokhran/Kund. The temple and            |  |
|            |                           | water tank are integral to each other, with the prayer hall of the temple         |  |
|            |                           | overlooking the beautiful square Kund. The temple is a long single storied        |  |
|            |                           |                                                                                   |  |
|            |                           | hipped sloping roof structure with the domed internal shrine (garbhagriha)        |  |
|            |                           | and a sabha mandap (prayer hall) with overlooking gallery. The                    |  |
|            |                           | rectangular plan of the building is oriented in north-south direction.            |  |
|            |                           | Carved wooden arches and colonnade in the prayer hall support the                 |  |
|            |                           | overlooking gallery. Externally the structure is patterned with floor to lintel   |  |
|            |                           | level double shutter wooden windows at both the floors. The Maruti                |  |
|            |                           | shrine, pujari's residence, <i>deep stambh</i> , entrance gate <i>(dindi)</i> and |  |
|            |                           | dharamashala, are other structures of the complex.                                |  |
| 5.3        | Intrinsic                 | During the Peshwa rule in Kalyan, one of the officers Sardar Karlekar built       |  |
|            |                           | this temple adjoining Pokhran (water tank). Ramjanmotsav celebration and          |  |
|            |                           | other occasional functions are held in the temple since its inception. The        |  |
|            |                           | woodwork in central hall of the temple resembles the woodwork of                  |  |
|            |                           | Subhedar Wada. The flooring in the shrine is in glazed white tiles.               |  |
| 5.4        | Value Classification      | ARC/HIS/CUL/DES/STY/GRP/LOC Recommended Grade: I                                  |  |
|            |                           |                                                                                   |  |
| 6.0<br>6.1 | Floors                    | Topography<br>Ground + One                                                        |  |
| 0.1        | 1 10013                   |                                                                                   |  |
| 7.0        | DU 4                      | Construction                                                                      |  |
| 7.1        | Plinth                    | 120 cm high plinth in local black basalt stone coursed masonry for the            |  |
|            |                           | side facing the road and entrance facade, which has projecting flight of          |  |
|            |                           | steps. The plinth wall facing the Pokhran side is 4.0 m high with a 1m            |  |
| 7.0        | Walla                     | deep rectangular niche and 60 cm deep arch niche.                                 |  |
| 7.2        | Walls                     | Framed structure in exposed timber columns and beams with 45 cm thick             |  |
| 7 2        | Floor                     | external brick infill walls. Shrine in 45 cm thick stone coursed masonry.         |  |
| 7.3        | Floor                     | Wooden floor overlooking gallery of planks supported over beams laid              |  |