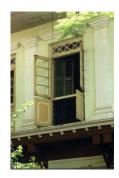

| PACE.      |                           | Photo. Ref: Album # 1, 2, 19                                                      |  |
|------------|---------------------------|-----------------------------------------------------------------------------------|--|
| 1.0        |                           | Denomination                                                                      |  |
| 1.1        | Name of Premises          | Shriram Mandir                                                                    |  |
| 1.2        | Earlier Name              | Shriram Mandir                                                                    |  |
| 1.3        | Built In                  | 1812                                                                              |  |
|            | 54                        | 1012                                                                              |  |
| 2.0        |                           | Access                                                                            |  |
| 2.1        | Main                      | On the west side from Ram Mandir road.                                            |  |
| 2.2        | Subsidiary                | Ram Mandir road                                                                   |  |
| 2.0        |                           | Ournavahin nattava                                                                |  |
| 3.0        | Present                   | Ownership pattern Shri Ramji Devsthan Trust.                                      |  |
| 3.2        | Past                      | Sardar Karlekar                                                                   |  |
| 3.3        | Status                    | Trust                                                                             |  |
| 3.3        | Glatus                    | 11001                                                                             |  |
| 4.0        |                           | Use                                                                               |  |
| 4.1        | Present                   | Religious                                                                         |  |
| 4.2        | Past                      | Religious                                                                         |  |
| 4.2        | Usage                     | Daily                                                                             |  |
| 5.0        |                           | Significance & Value Classification                                               |  |
| 5.1        | Townscape (Manmade)       | The temple complex is located in the core of old Kalyan adjoining the             |  |
|            |                           | water tank (Pokharan) on the east side and near Paar Naka.                        |  |
| 5.2        | Architectural Description | The Shriram Mandir is the main structure of the temple complex and built          |  |
| 0.2        | Aromeotara Besonption     | adjacent to a water tank called Pushkarni/Pokhran/Kund. The temple and            |  |
|            |                           | water tank are integral to each other, with the prayer hall of the temple         |  |
|            |                           | overlooking the beautiful square Kund. The temple is a long single storied        |  |
|            |                           |                                                                                   |  |
|            |                           | hipped sloping roof structure with the domed internal shrine (garbhagriha)        |  |
|            |                           | and a sabha mandap (prayer hall) with overlooking gallery. The                    |  |
|            |                           | rectangular plan of the building is oriented in north-south direction.            |  |
|            |                           | Carved wooden arches and colonnade in the prayer hall support the                 |  |
|            |                           | overlooking gallery. Externally the structure is patterned with floor to lintel   |  |
|            |                           | level double shutter wooden windows at both the floors. The Maruti                |  |
|            |                           | shrine, pujari's residence, <i>deep stambh</i> , entrance gate <i>(dindi)</i> and |  |
|            |                           | dharamashala, are other structures of the complex.                                |  |
| 5.3        | Intrinsic                 | During the Peshwa rule in Kalyan, one of the officers Sardar Karlekar built       |  |
|            |                           | this temple adjoining Pokhran (water tank). Ramjanmotsav celebration and          |  |
|            |                           | other occasional functions are held in the temple since its inception. The        |  |
|            |                           | woodwork in central hall of the temple resembles the woodwork of                  |  |
|            |                           | Subhedar Wada. The flooring in the shrine is in glazed white tiles.               |  |
| 5.4        | Value Classification      | ARC/HIS/CUL/DES/STY/GRP/LOC Recommended Grade: I                                  |  |
|            |                           |                                                                                   |  |
| 6.0<br>6.1 | Floors                    | Topography<br>Ground + One                                                        |  |
| 0.1        | 1 10013                   |                                                                                   |  |
| 7.0        | DU 4                      | Construction                                                                      |  |
| 7.1        | Plinth                    | 120 cm high plinth in local black basalt stone coursed masonry for the            |  |
|            |                           | side facing the road and entrance facade, which has projecting flight of          |  |
|            |                           | steps. The plinth wall facing the Pokhran side is 4.0 m high with a 1m            |  |
| 7.0        | Walla                     | deep rectangular niche and 60 cm deep arch niche.                                 |  |
| 7.2        | Walls                     | Framed structure in exposed timber columns and beams with 45 cm thick             |  |
| 7 2        | Floor                     | external brick infill walls. Shrine in 45 cm thick stone coursed masonry.         |  |
| 7.3        | Floor                     | Wooden floor overlooking gallery of planks supported over beams laid              |  |