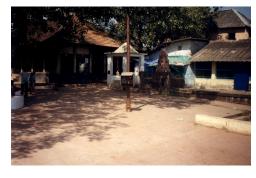

| PACE.      |                           | Photo. Ref: Album # 1, 2, 19                                                      |  |
|------------|---------------------------|-----------------------------------------------------------------------------------|--|
| 1.0        |                           | Denomination                                                                      |  |
| 1.1        | Name of Premises          | Shriram Mandir                                                                    |  |
| 1.2        | Earlier Name              | Shriram Mandir                                                                    |  |
| 1.3        | Built In                  | 1812                                                                              |  |
|            | 54                        | 1012                                                                              |  |
| 2.0        |                           | Access                                                                            |  |
| 2.1        | Main                      | On the west side from Ram Mandir road.                                            |  |
| 2.2        | Subsidiary                | Ram Mandir road                                                                   |  |
| 2.0        |                           | Ournavahin nattava                                                                |  |
| 3.0        | Present                   | Ownership pattern Shri Ramji Devsthan Trust.                                      |  |
| 3.2        | Past                      | Sardar Karlekar                                                                   |  |
| 3.3        | Status                    | Trust                                                                             |  |
| 3.3        | Glatus                    | 11001                                                                             |  |
| 4.0        |                           | Use                                                                               |  |
| 4.1        | Present                   | Religious                                                                         |  |
| 4.2        | Past                      | Religious                                                                         |  |
| 4.2        | Usage                     | Daily                                                                             |  |
| 5.0        |                           | Significance & Value Classification                                               |  |
| 5.1        | Townscape (Manmade)       | The temple complex is located in the core of old Kalyan adjoining the             |  |
|            |                           | water tank (Pokharan) on the east side and near Paar Naka.                        |  |
| 5.2        | Architectural Description | The Shriram Mandir is the main structure of the temple complex and built          |  |
| 0.2        | Aromeotara Besonption     | adjacent to a water tank called Pushkarni/Pokhran/Kund. The temple and            |  |
|            |                           | water tank are integral to each other, with the prayer hall of the temple         |  |
|            |                           | overlooking the beautiful square Kund. The temple is a long single storied        |  |
|            |                           |                                                                                   |  |
|            |                           | hipped sloping roof structure with the domed internal shrine (garbhagriha)        |  |
|            |                           | and a sabha mandap (prayer hall) with overlooking gallery. The                    |  |
|            |                           | rectangular plan of the building is oriented in north-south direction.            |  |
|            |                           | Carved wooden arches and colonnade in the prayer hall support the                 |  |
|            |                           | overlooking gallery. Externally the structure is patterned with floor to lintel   |  |
|            |                           | level double shutter wooden windows at both the floors. The Maruti                |  |
|            |                           | shrine, pujari's residence, <i>deep stambh</i> , entrance gate <i>(dindi)</i> and |  |
|            |                           | dharamashala, are other structures of the complex.                                |  |
| 5.3        | Intrinsic                 | During the Peshwa rule in Kalyan, one of the officers Sardar Karlekar built       |  |
|            |                           | this temple adjoining Pokhran (water tank). Ramjanmotsav celebration and          |  |
|            |                           | other occasional functions are held in the temple since its inception. The        |  |
|            |                           | woodwork in central hall of the temple resembles the woodwork of                  |  |
|            |                           | Subhedar Wada. The flooring in the shrine is in glazed white tiles.               |  |
| 5.4        | Value Classification      | ARC/HIS/CUL/DES/STY/GRP/LOC Recommended Grade: I                                  |  |
|            |                           |                                                                                   |  |
| 6.0<br>6.1 | Floors                    | Topography<br>Ground + One                                                        |  |
| 0.1        | 1 10013                   |                                                                                   |  |
| 7.0        | DU 4                      | Construction                                                                      |  |
| 7.1        | Plinth                    | 120 cm high plinth in local black basalt stone coursed masonry for the            |  |
|            |                           | side facing the road and entrance facade, which has projecting flight of          |  |
|            |                           | steps. The plinth wall facing the Pokhran side is 4.0 m high with a 1m            |  |
| 7.0        | Walla                     | deep rectangular niche and 60 cm deep arch niche.                                 |  |
| 7.2        | Walls                     | Framed structure in exposed timber columns and beams with 45 cm thick             |  |
| 7 2        | Floor                     | external brick infill walls. Shrine in 45 cm thick stone coursed masonry.         |  |
| 7.3        | Floor                     | Wooden floor overlooking gallery of planks supported over beams laid              |  |

| 1   |                           | BLA B CALL TES                                                                   |
|-----|---------------------------|----------------------------------------------------------------------------------|
|     |                           | Photo. Ref: Album # 2, 23                                                        |
| 1.0 |                           | Denomination                                                                     |
| 1.1 | Name of Premises          | Shree Kashi Vishweshwar Mandir                                                   |
| 1.2 | Earlier Name              | Shree Kashi Vishweshwar Mandir                                                   |
| 1.3 | Built In                  | 19 <sup>th</sup> Century                                                         |
|     |                           |                                                                                  |
| 2.0 |                           | Access                                                                           |
| 2.1 | Main                      | On the Westside from Ram Mandir road                                             |
| 2.2 | Subsidiary                | On west side from Ram Mandir road                                                |
| 3.0 |                           | Ownership nettern                                                                |
| 3.1 | Present                   | Ownership pattern Brahaman Society Trust                                         |
| 3.2 | Past                      | Patankar Family                                                                  |
| 3.3 | Status                    | Trust                                                                            |
| 0.0 | Cuita                     | Truot                                                                            |
| 4.0 |                           | Use                                                                              |
| 4.1 | Present                   | Religiuos                                                                        |
| 4.2 | Past                      | Religiuos                                                                        |
| 4.2 | Usage                     | Daily                                                                            |
|     |                           |                                                                                  |
| 5.0 |                           | Significance & Value Classification                                              |
| 5.1 | Townscape (Manmade)       | The temple is located in the core of old Kalyan adjoining the Ram                |
|     |                           | Mandir temple complex and Pokhran (Kund) near Paar naka                          |
|     |                           | abutting Ram mandir road on west side.                                           |
| 5.2 | Architectural Description | It is a ground floor rectangular structure with sloping roof adjoining           |
| J.Z | Architectural Description | the Ram Mandir temple complex. The temple and its <i>garbhagriha</i>             |
|     |                           | (shrine) are oriented towards west direction. The shrine is at lower             |
|     |                           | level than the sabha mandap (prayer hall) with a Nandi shrine and                |
|     |                           | deep stambh on a central axis.                                                   |
|     |                           | ·                                                                                |
| 5.3 | Intrinsic                 | This temple is part of the Ram Mandir temple complex built                       |
|     |                           | adjoining Pokhran (water tank). It receives a yearly allowance of Rs             |
|     |                           | 31 from the state government for its upkeep.                                     |
| E 4 | Value Classification      | ADC/HIC/CDD Becommended Creder II A                                              |
| 5.4 | Value Classification      | ARC/HIS/GRP Recommended Grade: II A                                              |
| 6.0 |                           | Topography                                                                       |
| 6.1 | Floors                    | Ground floor.                                                                    |
|     |                           |                                                                                  |
| 7.0 |                           | Construction                                                                     |
| 7.1 | Plinth                    | 65 cm high plinth in local black basalt stone coursed masonry with               |
|     |                           | projecting flight of steps and balcao seats on its two sides.                    |
| 7.2 | Walls                     | Framed structure of exposed timber columns and beams with 23 cm                  |
|     |                           | thick brick masonry external wall till the sill height. The front façade         |
| 7.0 | Floor                     | is with fixed metal grill on either side of the entrance door.                   |
| 7.3 | Floor                     | Wooden attic space supported on the 20 x 20 cm wooden columns in the prever hall |
| 7.4 | Stairs                    | in the prayer hall.  None.                                                       |
| 7.4 | Openings                  | Fixed metal grill windows on the north and south side and entire                 |
| 1.3 | Openings                  | west façade of wooden framework with fixed metal grill and metal                 |
|     |                           | grilled entrance door.                                                           |
| 7.6 | Roofing                   | Timber framed mangalore tiled hip roof supported on rafters,                     |
|     |                           | boarding and battens.                                                            |
| 7.7 | Articulation              | None.                                                                            |
| 7.8 | Interiors                 | The floor of the shrine is 60 cm below the level of the prayer hall. A           |
|     |                           |                                                                                  |