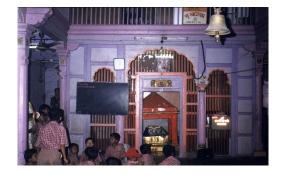

| PACE.      |                           | Photo. Ref: Album # 1, 2, 19                                                      |  |
|------------|---------------------------|-----------------------------------------------------------------------------------|--|
| 1.0        |                           | Denomination                                                                      |  |
| 1.1        | Name of Premises          | Shriram Mandir                                                                    |  |
| 1.2        | Earlier Name              | Shriram Mandir                                                                    |  |
| 1.3        | Built In                  | 1812                                                                              |  |
|            | 54                        | 1012                                                                              |  |
| 2.0        |                           | Access                                                                            |  |
| 2.1        | Main                      | On the west side from Ram Mandir road.                                            |  |
| 2.2        | Subsidiary                | Ram Mandir road                                                                   |  |
| 2.0        |                           | Ournavahin nattava                                                                |  |
| 3.0        | Present                   | Ownership pattern Shri Ramji Devsthan Trust.                                      |  |
| 3.2        | Past                      | Sardar Karlekar                                                                   |  |
| 3.3        | Status                    | Trust                                                                             |  |
| 3.3        | Glatus                    | 11001                                                                             |  |
| 4.0        |                           | Use                                                                               |  |
| 4.1        | Present                   | Religious                                                                         |  |
| 4.2        | Past                      | Religious                                                                         |  |
| 4.2        | Usage                     | Daily                                                                             |  |
| 5.0        |                           | Significance & Value Classification                                               |  |
| 5.1        | Townscape (Manmade)       | The temple complex is located in the core of old Kalyan adjoining the             |  |
|            |                           | water tank (Pokharan) on the east side and near Paar Naka.                        |  |
| 5.2        | Architectural Description | The Shriram Mandir is the main structure of the temple complex and built          |  |
| 0.2        | Aromeotara Besonption     | adjacent to a water tank called Pushkarni/Pokhran/Kund. The temple and            |  |
|            |                           | water tank are integral to each other, with the prayer hall of the temple         |  |
|            |                           | overlooking the beautiful square Kund. The temple is a long single storied        |  |
|            |                           |                                                                                   |  |
|            |                           | hipped sloping roof structure with the domed internal shrine (garbhagriha)        |  |
|            |                           | and a sabha mandap (prayer hall) with overlooking gallery. The                    |  |
|            |                           | rectangular plan of the building is oriented in north-south direction.            |  |
|            |                           | Carved wooden arches and colonnade in the prayer hall support the                 |  |
|            |                           | overlooking gallery. Externally the structure is patterned with floor to lintel   |  |
|            |                           | level double shutter wooden windows at both the floors. The Maruti                |  |
|            |                           | shrine, pujari's residence, <i>deep stambh</i> , entrance gate <i>(dindi)</i> and |  |
|            |                           | dharamashala, are other structures of the complex.                                |  |
| 5.3        | Intrinsic                 | During the Peshwa rule in Kalyan, one of the officers Sardar Karlekar built       |  |
|            |                           | this temple adjoining Pokhran (water tank). Ramjanmotsav celebration and          |  |
|            |                           | other occasional functions are held in the temple since its inception. The        |  |
|            |                           | woodwork in central hall of the temple resembles the woodwork of                  |  |
|            |                           | Subhedar Wada. The flooring in the shrine is in glazed white tiles.               |  |
| 5.4        | Value Classification      | ARC/HIS/CUL/DES/STY/GRP/LOC Recommended Grade: I                                  |  |
|            |                           |                                                                                   |  |
| 6.0<br>6.1 | Floors                    | Topography<br>Ground + One                                                        |  |
| 0.1        | 1 10013                   |                                                                                   |  |
| 7.0        | DU 4                      | Construction                                                                      |  |
| 7.1        | Plinth                    | 120 cm high plinth in local black basalt stone coursed masonry for the            |  |
|            |                           | side facing the road and entrance facade, which has projecting flight of          |  |
|            |                           | steps. The plinth wall facing the Pokhran side is 4.0 m high with a 1m            |  |
| 7.0        | Walla                     | deep rectangular niche and 60 cm deep arch niche.                                 |  |
| 7.2        | Walls                     | Framed structure in exposed timber columns and beams with 45 cm thick             |  |
| 7 2        | Floor                     | external brick infill walls. Shrine in 45 cm thick stone coursed masonry.         |  |
| 7.3        | Floor                     | Wooden floor overlooking gallery of planks supported over beams laid              |  |

|                |                                    | Silitani Mandii (conta.)                                                         |
|----------------|------------------------------------|----------------------------------------------------------------------------------|
|                |                                    | with earth finish. There is a wooden attic above the prayer hall.                |
| 7.4            | Stairs                             | 60 cm wide basalt stone straight flight internal staircase on the south side.    |
| 7.5            | Openings                           | 195 x 200 cm timber frame double shutter entrance door with fixed M.S            |
|                |                                    | grill on the north side façade. 90 x 170 cm timber framed, double shutter,       |
|                |                                    | wood panelled windows from floor to lintel level lines the two longer sides      |
|                |                                    | of the temple at both floor levels.                                              |
| 7.6            | Roofing                            | Timber framed mangalore tiles hip roof with rafters, boarding and battens.       |
| 7.7            | Articulation                       | Carved wood foliate arches in the prayer hall and carved wooden brackets         |
|                |                                    | and niches on the external wall are interesting features of the temple.          |
| 7.8            | Interiors                          | Carved wooden foliate arches and 25 x 25 cm wooden colonnade                     |
|                |                                    | supporting the overlooking gallery in the hall.                                  |
| 7.9            | Finishes                           | Walls: External walls are lime washed and internally oil painted.                |
|                |                                    | Flooring: 30 x 30 cm polished kota tiles on ground floor and exposed             |
|                |                                    | earth laid on the upper floor.                                                   |
| 7.10           | Compound/ Fence / Gate             | Brick masonry compound wall with coping. Two double shuttered main               |
|                | <b>,</b>                           | wooden entrance gates abut the Ram mandir road on the west.                      |
| 7.11           | Curtilege / unbuilt space / out    | The Kashi Vishveshwar Mandir on the south side, Maruti shrine, well,             |
|                | buildings                          | dharamashala, pujari's residence, deep stambh, entrance gate are other           |
|                | <b>3</b>                           | structures of the complex.                                                       |
|                |                                    |                                                                                  |
| 8.0            |                                    | Services & Utilities                                                             |
| 8.1            | Lighting                           | Natural light through doors on the north side and windows on both floors         |
|                |                                    | of the east and west side. Artificial lighting using fluorescent light fixtures. |
| 8.2            | Ventilation                        | Natural cross ventilation through doors and windows.                             |
| 8.3            | Electricity                        | Adequate supply.                                                                 |
| 8.4            | Water Supply                       | Municipal Corporation and well.                                                  |
| 8.5            | Drainage (Plumbing and Sanitation  | Municipal lines and septic tank.                                                 |
| 8.6            | Fire precaution                    | None                                                                             |
| 8.7            | Other (HVAC/BMS/ Security Systems) | None                                                                             |
| 9.0            |                                    | Condition                                                                        |
| 9.1            | Plinth                             | Good                                                                             |
| 9.2            | Walls                              | Good                                                                             |
| 9.3            | Floor                              | Good                                                                             |
| 9.4            | Stairs                             | Fair. The edges are worn off.                                                    |
| 9.5            | Openings                           | Fair. Few window shutters of the upper floor are broken.                         |
| 9.6            | Roofing                            | Good                                                                             |
| 9.7            | Articulation & Finishes            | Good                                                                             |
| 9.8            | Services                           | Fair. No storm water drains.                                                     |
| 9.9            | Outbuildings                       | Poor. Moss on the external walls and roof tiles of the shrine.                   |
| 9.10           | Overall condition                  | Good Maintenance level: Fair                                                     |
|                |                                    |                                                                                  |
| 10.0           |                                    | Transformation                                                                   |
| 10.1           | Form                               | Incongruent extension of a shrine with asbestos sheet supported on two           |
|                | - ·                                | brick masonry columns facing the water tank.                                     |
| 10.2           | Structure                          | None                                                                             |
| 10.3           | Articulation & Finishes            | None                                                                             |
| 11.0           |                                    | DP Remarks/Perceived Threats                                                     |
| 11.1           |                                    | The temple complex is marked for public purpose.                                 |
| 11.2           |                                    | The complete temple structure, Maruti shrine, entrance gate with wall will       |
| · · · <u>-</u> |                                    | be demolished by road widening                                                   |
|                |                                    | ,                                                                                |
| 12.0           | <u></u>                            | Additional Photographs                                                           |
|                |                                    |                                                                                  |