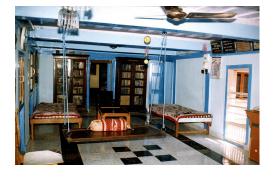

| PACE.      |                           | Photo. Ref: Album # 1, 2, 19                                                      |  |
|------------|---------------------------|-----------------------------------------------------------------------------------|--|
| 1.0        |                           | Denomination                                                                      |  |
| 1.1        | Name of Premises          | Shriram Mandir                                                                    |  |
| 1.2        | Earlier Name              | Shriram Mandir                                                                    |  |
| 1.3        | Built In                  | 1812                                                                              |  |
|            | 54                        | 1012                                                                              |  |
| 2.0        |                           | Access                                                                            |  |
| 2.1        | Main                      | On the west side from Ram Mandir road.                                            |  |
| 2.2        | Subsidiary                | Ram Mandir road                                                                   |  |
| 2.0        |                           | Ournavahin nattava                                                                |  |
| 3.0        | Present                   | Ownership pattern Shri Ramji Devsthan Trust.                                      |  |
| 3.2        | Past                      | Sardar Karlekar                                                                   |  |
| 3.3        | Status                    | Trust                                                                             |  |
| 3.3        | Glatus                    | 11001                                                                             |  |
| 4.0        |                           | Use                                                                               |  |
| 4.1        | Present                   | Religious                                                                         |  |
| 4.2        | Past                      | Religious                                                                         |  |
| 4.2        | Usage                     | Daily                                                                             |  |
| 5.0        |                           | Significance & Value Classification                                               |  |
| 5.1        | Townscape (Manmade)       | The temple complex is located in the core of old Kalyan adjoining the             |  |
|            |                           | water tank (Pokharan) on the east side and near Paar Naka.                        |  |
| 5.2        | Architectural Description | The Shriram Mandir is the main structure of the temple complex and built          |  |
| 0.2        | Aromeotara Besonption     | adjacent to a water tank called Pushkarni/Pokhran/Kund. The temple and            |  |
|            |                           | water tank are integral to each other, with the prayer hall of the temple         |  |
|            |                           | overlooking the beautiful square Kund. The temple is a long single storied        |  |
|            |                           |                                                                                   |  |
|            |                           | hipped sloping roof structure with the domed internal shrine (garbhagriha)        |  |
|            |                           | and a sabha mandap (prayer hall) with overlooking gallery. The                    |  |
|            |                           | rectangular plan of the building is oriented in north-south direction.            |  |
|            |                           | Carved wooden arches and colonnade in the prayer hall support the                 |  |
|            |                           | overlooking gallery. Externally the structure is patterned with floor to lintel   |  |
|            |                           | level double shutter wooden windows at both the floors. The Maruti                |  |
|            |                           | shrine, pujari's residence, <i>deep stambh</i> , entrance gate <i>(dindi)</i> and |  |
|            |                           | dharamashala, are other structures of the complex.                                |  |
| 5.3        | Intrinsic                 | During the Peshwa rule in Kalyan, one of the officers Sardar Karlekar built       |  |
|            |                           | this temple adjoining Pokhran (water tank). Ramjanmotsav celebration and          |  |
|            |                           | other occasional functions are held in the temple since its inception. The        |  |
|            |                           | woodwork in central hall of the temple resembles the woodwork of                  |  |
|            |                           | Subhedar Wada. The flooring in the shrine is in glazed white tiles.               |  |
| 5.4        | Value Classification      | ARC/HIS/CUL/DES/STY/GRP/LOC Recommended Grade: I                                  |  |
|            |                           |                                                                                   |  |
| 6.0<br>6.1 | Floors                    | Topography<br>Ground + One                                                        |  |
| 0.1        | 1 10013                   |                                                                                   |  |
| 7.0        | DU 4                      | Construction                                                                      |  |
| 7.1        | Plinth                    | 120 cm high plinth in local black basalt stone coursed masonry for the            |  |
|            |                           | side facing the road and entrance facade, which has projecting flight of          |  |
|            |                           | steps. The plinth wall facing the Pokhran side is 4.0 m high with a 1m            |  |
| 7.0        | Walla                     | deep rectangular niche and 60 cm deep arch niche.                                 |  |
| 7.2        | Walls                     | Framed structure in exposed timber columns and beams with 45 cm thick             |  |
| 7 2        | Floor                     | external brick infill walls. Shrine in 45 cm thick stone coursed masonry.         |  |
| 7.3        | Floor                     | Wooden floor overlooking gallery of planks supported over beams laid              |  |

|                |                                    | Silitani Mandii (conta.)                                                         |
|----------------|------------------------------------|----------------------------------------------------------------------------------|
|                |                                    | with earth finish. There is a wooden attic above the prayer hall.                |
| 7.4            | Stairs                             | 60 cm wide basalt stone straight flight internal staircase on the south side.    |
| 7.5            | Openings                           | 195 x 200 cm timber frame double shutter entrance door with fixed M.S            |
|                |                                    | grill on the north side façade. 90 x 170 cm timber framed, double shutter,       |
|                |                                    | wood panelled windows from floor to lintel level lines the two longer sides      |
|                |                                    | of the temple at both floor levels.                                              |
| 7.6            | Roofing                            | Timber framed mangalore tiles hip roof with rafters, boarding and battens.       |
| 7.7            | Articulation                       | Carved wood foliate arches in the prayer hall and carved wooden brackets         |
|                |                                    | and niches on the external wall are interesting features of the temple.          |
| 7.8            | Interiors                          | Carved wooden foliate arches and 25 x 25 cm wooden colonnade                     |
|                |                                    | supporting the overlooking gallery in the hall.                                  |
| 7.9            | Finishes                           | Walls: External walls are lime washed and internally oil painted.                |
|                |                                    | Flooring: 30 x 30 cm polished kota tiles on ground floor and exposed             |
|                |                                    | earth laid on the upper floor.                                                   |
| 7.10           | Compound/ Fence / Gate             | Brick masonry compound wall with coping. Two double shuttered main               |
|                | <b>,</b>                           | wooden entrance gates abut the Ram mandir road on the west.                      |
| 7.11           | Curtilege / unbuilt space / out    | The Kashi Vishveshwar Mandir on the south side, Maruti shrine, well,             |
|                | buildings                          | dharamashala, pujari's residence, deep stambh, entrance gate are other           |
|                | <b>3</b>                           | structures of the complex.                                                       |
|                |                                    |                                                                                  |
| 8.0            |                                    | Services & Utilities                                                             |
| 8.1            | Lighting                           | Natural light through doors on the north side and windows on both floors         |
|                |                                    | of the east and west side. Artificial lighting using fluorescent light fixtures. |
| 8.2            | Ventilation                        | Natural cross ventilation through doors and windows.                             |
| 8.3            | Electricity                        | Adequate supply.                                                                 |
| 8.4            | Water Supply                       | Municipal Corporation and well.                                                  |
| 8.5            | Drainage (Plumbing and Sanitation  | Municipal lines and septic tank.                                                 |
| 8.6            | Fire precaution                    | None                                                                             |
| 8.7            | Other (HVAC/BMS/ Security Systems) | None                                                                             |
| 9.0            |                                    | Condition                                                                        |
| 9.1            | Plinth                             | Good                                                                             |
| 9.2            | Walls                              | Good                                                                             |
| 9.3            | Floor                              | Good                                                                             |
| 9.4            | Stairs                             | Fair. The edges are worn off.                                                    |
| 9.5            | Openings                           | Fair. Few window shutters of the upper floor are broken.                         |
| 9.6            | Roofing                            | Good                                                                             |
| 9.7            | Articulation & Finishes            | Good                                                                             |
| 9.8            | Services                           | Fair. No storm water drains.                                                     |
| 9.9            | Outbuildings                       | Poor. Moss on the external walls and roof tiles of the shrine.                   |
| 9.10           | Overall condition                  | Good Maintenance level: Fair                                                     |
|                |                                    |                                                                                  |
| 10.0           |                                    | Transformation                                                                   |
| 10.1           | Form                               | Incongruent extension of a shrine with asbestos sheet supported on two           |
|                | - ·                                | brick masonry columns facing the water tank.                                     |
| 10.2           | Structure                          | None                                                                             |
| 10.3           | Articulation & Finishes            | None                                                                             |
| 11.0           |                                    | DP Remarks/Perceived Threats                                                     |
| 11.1           |                                    | The temple complex is marked for public purpose.                                 |
| 11.2           |                                    | The complete temple structure, Maruti shrine, entrance gate with wall will       |
| · · · <u>-</u> |                                    | be demolished by road widening                                                   |
|                |                                    | ,                                                                                |
| 12.0           | <u></u>                            | Additional Photographs                                                           |
|                |                                    |                                                                                  |