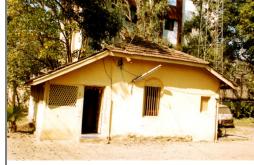

| 1   |                           | BLA B CALL TES                                                                   |
|-----|---------------------------|----------------------------------------------------------------------------------|
|     |                           | Photo. Ref: Album # 2, 23                                                        |
| 1.0 |                           | Denomination                                                                     |
| 1.1 | Name of Premises          | Shree Kashi Vishweshwar Mandir                                                   |
| 1.2 | Earlier Name              | Shree Kashi Vishweshwar Mandir                                                   |
| 1.3 | Built In                  | 19 <sup>th</sup> Century                                                         |
|     |                           |                                                                                  |
| 2.0 |                           | Access                                                                           |
| 2.1 | Main                      | On the Westside from Ram Mandir road                                             |
| 2.2 | Subsidiary                | On west side from Ram Mandir road                                                |
| 3.0 |                           | Ownership nettern                                                                |
| 3.1 | Present                   | Ownership pattern Brahaman Society Trust                                         |
| 3.2 | Past                      | Patankar Family                                                                  |
| 3.3 | Status                    | Trust                                                                            |
| 0.0 | Cuita                     | Truot                                                                            |
| 4.0 |                           | Use                                                                              |
| 4.1 | Present                   | Religiuos                                                                        |
| 4.2 | Past                      | Religiuos                                                                        |
| 4.2 | Usage                     | Daily                                                                            |
|     |                           |                                                                                  |
| 5.0 |                           | Significance & Value Classification                                              |
| 5.1 | Townscape (Manmade)       | The temple is located in the core of old Kalyan adjoining the Ram                |
|     |                           | Mandir temple complex and Pokhran (Kund) near Paar naka                          |
|     |                           | abutting Ram mandir road on west side.                                           |
| 5.2 | Architectural Description | It is a ground floor rectangular structure with sloping roof adjoining           |
| J.Z | Architectural Description | the Ram Mandir temple complex. The temple and its <i>garbhagriha</i>             |
|     |                           | (shrine) are oriented towards west direction. The shrine is at lower             |
|     |                           | level than the sabha mandap (prayer hall) with a Nandi shrine and                |
|     |                           | deep stambh on a central axis.                                                   |
|     |                           | ·                                                                                |
| 5.3 | Intrinsic                 | This temple is part of the Ram Mandir temple complex built                       |
|     |                           | adjoining Pokhran (water tank). It receives a yearly allowance of Rs             |
|     |                           | 31 from the state government for its upkeep.                                     |
| E 4 | Value Classification      | ADC/HIC/CDD Becommended Creder II A                                              |
| 5.4 | Value Classification      | ARC/HIS/GRP Recommended Grade: II A                                              |
| 6.0 |                           | Topography                                                                       |
| 6.1 | Floors                    | Ground floor.                                                                    |
|     |                           |                                                                                  |
| 7.0 |                           | Construction                                                                     |
| 7.1 | Plinth                    | 65 cm high plinth in local black basalt stone coursed masonry with               |
|     |                           | projecting flight of steps and balcao seats on its two sides.                    |
| 7.2 | Walls                     | Framed structure of exposed timber columns and beams with 23 cm                  |
|     |                           | thick brick masonry external wall till the sill height. The front façade         |
| 7.0 | Floor                     | is with fixed metal grill on either side of the entrance door.                   |
| 7.3 | Floor                     | Wooden attic space supported on the 20 x 20 cm wooden columns in the prever hall |
| 7.4 | Stairs                    | in the prayer hall.  None.                                                       |
| 7.4 | Openings                  | Fixed metal grill windows on the north and south side and entire                 |
| 1.3 | Openings                  | west façade of wooden framework with fixed metal grill and metal                 |
|     |                           | grilled entrance door.                                                           |
| 7.6 | Roofing                   | Timber framed mangalore tiled hip roof supported on rafters,                     |
|     |                           | boarding and battens.                                                            |
| 7.7 | Articulation              | None.                                                                            |
| 7.8 | Interiors                 | The floor of the shrine is 60 cm below the level of the prayer hall. A           |
|     |                           |                                                                                  |

|            |                                           | •                                                                                                                                                                                           |
|------------|-------------------------------------------|---------------------------------------------------------------------------------------------------------------------------------------------------------------------------------------------|
| 7.9        | Finishes                                  | statue of marble turtle is in the prayer hall in axis to the main shrine. Walls: External walls are of sand faced plaster and the internal walls are clad with polished marble stone tiles. |
|            |                                           | Flooring: 45 x 60 cm marble tiles laid on the floor of the prayer hall.                                                                                                                     |
| 7.10       | Compound/ Fence / Gate                    | The compound wall is a 23 cm and 120 cm high brick masonry wall                                                                                                                             |
|            |                                           | with coping and the entrance gate is an elliptical arched opening in                                                                                                                        |
|            | •                                         | axis to the temple structure.                                                                                                                                                               |
| 7.11       | Curtilege / unbuilt space / out buildings | The Ram Mandir in the north, Maruti shrine and <i>deep stambh</i> in the                                                                                                                    |
|            |                                           | west, dharamashala, Pujari's residence in the east, Entrance gate are other structures of the complex.                                                                                      |
|            |                                           | are other structures of the complex.                                                                                                                                                        |
| 8.0        |                                           | Services & Utilities                                                                                                                                                                        |
| 8.1        | Lighting                                  | Natural light through doors and open M.S grill on three sides of the                                                                                                                        |
|            |                                           | temple. Artificial lighting using fluorescent light fixtures.                                                                                                                               |
| 8.2        | Ventilation                               | Natural cross ventilation through M.S grill.                                                                                                                                                |
| 8.3        | Electricity                               | Adequate supply.                                                                                                                                                                            |
| 8.4        | Water Supply                              | Municipal Corporation.                                                                                                                                                                      |
| 8.5        | Drainage (Plumbing and Sanitation         | Municipal lines and septic tank.                                                                                                                                                            |
| 8.6        | Fire precaution                           | None.                                                                                                                                                                                       |
| 8.7        | Other (HVAC/BMS/ Security Systems)        | None.                                                                                                                                                                                       |
| 0.0        |                                           | Condition                                                                                                                                                                                   |
| 9.0        | Plinth                                    | Good                                                                                                                                                                                        |
| 9.1<br>9.2 | Walls                                     | Good                                                                                                                                                                                        |
| 9.2        | Floor                                     | Good                                                                                                                                                                                        |
| 9.3<br>9.4 | Stairs                                    | None                                                                                                                                                                                        |
| 9.5        | Openings                                  | Good                                                                                                                                                                                        |
| 9.6        | Roofing                                   | Good                                                                                                                                                                                        |
| 9.7        | Articulation & Finishes                   | Good                                                                                                                                                                                        |
| 9.8        | Services                                  | Good                                                                                                                                                                                        |
| 9.0        | Services                                  |                                                                                                                                                                                             |
| 9.9        | Outbuildings                              | Poor. Moss growth on the compound wall. The <i>dharamshala</i> is in a dilapidated condition. The walls are ruined and roof does not exist.                                                 |
| 9.10       | Overall condition                         | Good Maintenance level: Good                                                                                                                                                                |
| J. 1U      | Overall Collulation                       | Wallichange level. GUUU                                                                                                                                                                     |
| 10.0       |                                           | Transformation                                                                                                                                                                              |
| 10.1       | Form                                      | The prayer hall has been enclosed by a brick masonry wall.                                                                                                                                  |
| 10.2       | Structure                                 | None.                                                                                                                                                                                       |
| 10.3       | Articulation & Finishes                   | The floor and internal walls of the temple have been clad with                                                                                                                              |
|            |                                           | polished marble tiles.                                                                                                                                                                      |
| 11.0       |                                           | DP Remarks/Perceived Threats                                                                                                                                                                |
| 11.1       | Remarks                                   | The Kashivishveshvar Mandir temple complex is marked for public                                                                                                                             |
|            | . Comunic                                 | purpose.                                                                                                                                                                                    |
| 11.2       | Threats                                   | The compound wall, <i>nandi</i> shrine, <i>deep stambh</i> will be demolished                                                                                                               |
| 2          | 5410                                      | by road widening.                                                                                                                                                                           |
|            |                                           | of road maching.                                                                                                                                                                            |
| 12.0       |                                           | Additional Photographs                                                                                                                                                                      |