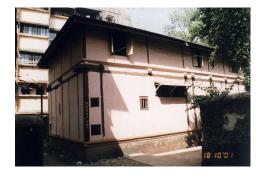

| 1   |                           | BLA B CALL TES                                                                   |
|-----|---------------------------|----------------------------------------------------------------------------------|
|     |                           | Photo. Ref: Album # 2, 23                                                        |
| 1.0 |                           | Denomination                                                                     |
| 1.1 | Name of Premises          | Shree Kashi Vishweshwar Mandir                                                   |
| 1.2 | Earlier Name              | Shree Kashi Vishweshwar Mandir                                                   |
| 1.3 | Built In                  | 19 <sup>th</sup> Century                                                         |
|     |                           |                                                                                  |
| 2.0 |                           | Access                                                                           |
| 2.1 | Main                      | On the Westside from Ram Mandir road                                             |
| 2.2 | Subsidiary                | On west side from Ram Mandir road                                                |
| 3.0 |                           | Ownership nettern                                                                |
| 3.1 | Present                   | Ownership pattern Brahaman Society Trust                                         |
| 3.2 | Past                      | Patankar Family                                                                  |
| 3.3 | Status                    | Trust                                                                            |
| 0.0 | Cuita                     | Truot                                                                            |
| 4.0 |                           | Use                                                                              |
| 4.1 | Present                   | Religiuos                                                                        |
| 4.2 | Past                      | Religiuos                                                                        |
| 4.2 | Usage                     | Daily                                                                            |
|     |                           |                                                                                  |
| 5.0 |                           | Significance & Value Classification                                              |
| 5.1 | Townscape (Manmade)       | The temple is located in the core of old Kalyan adjoining the Ram                |
|     |                           | Mandir temple complex and Pokhran (Kund) near Paar naka                          |
|     |                           | abutting Ram mandir road on west side.                                           |
| 5.2 | Architectural Description | It is a ground floor rectangular structure with sloping roof adjoining           |
| J.Z | Architectural Description | the Ram Mandir temple complex. The temple and its <i>garbhagriha</i>             |
|     |                           | (shrine) are oriented towards west direction. The shrine is at lower             |
|     |                           | level than the sabha mandap (prayer hall) with a Nandi shrine and                |
|     |                           | deep stambh on a central axis.                                                   |
|     |                           | ·                                                                                |
| 5.3 | Intrinsic                 | This temple is part of the Ram Mandir temple complex built                       |
|     |                           | adjoining Pokhran (water tank). It receives a yearly allowance of Rs             |
|     |                           | 31 from the state government for its upkeep.                                     |
| E 4 | Value Classification      | ADC/HIC/CDD Becommended Creder II A                                              |
| 5.4 | Value Classification      | ARC/HIS/GRP Recommended Grade: II A                                              |
| 6.0 |                           | Topography                                                                       |
| 6.1 | Floors                    | Ground floor.                                                                    |
|     |                           |                                                                                  |
| 7.0 |                           | Construction                                                                     |
| 7.1 | Plinth                    | 65 cm high plinth in local black basalt stone coursed masonry with               |
|     |                           | projecting flight of steps and balcao seats on its two sides.                    |
| 7.2 | Walls                     | Framed structure of exposed timber columns and beams with 23 cm                  |
|     |                           | thick brick masonry external wall till the sill height. The front façade         |
| 7.0 | Floor                     | is with fixed metal grill on either side of the entrance door.                   |
| 7.3 | Floor                     | Wooden attic space supported on the 20 x 20 cm wooden columns in the prever hall |
| 7.4 | Stairs                    | in the prayer hall.  None.                                                       |
| 7.4 | Openings                  | Fixed metal grill windows on the north and south side and entire                 |
| 1.3 | Openings                  | west façade of wooden framework with fixed metal grill and metal                 |
|     |                           | grilled entrance door.                                                           |
| 7.6 | Roofing                   | Timber framed mangalore tiled hip roof supported on rafters,                     |
|     |                           | boarding and battens.                                                            |
| 7.7 | Articulation              | None.                                                                            |
| 7.8 | Interiors                 | The floor of the shrine is 60 cm below the level of the prayer hall. A           |
|     |                           |                                                                                  |

|            |                                           | •                                                                                                                                                                                           |
|------------|-------------------------------------------|---------------------------------------------------------------------------------------------------------------------------------------------------------------------------------------------|
| 7.9        | Finishes                                  | statue of marble turtle is in the prayer hall in axis to the main shrine. Walls: External walls are of sand faced plaster and the internal walls are clad with polished marble stone tiles. |
|            |                                           | Flooring: 45 x 60 cm marble tiles laid on the floor of the prayer hall.                                                                                                                     |
| 7.10       | Compound/ Fence / Gate                    | The compound wall is a 23 cm and 120 cm high brick masonry wall                                                                                                                             |
|            |                                           | with coping and the entrance gate is an elliptical arched opening in                                                                                                                        |
|            | •                                         | axis to the temple structure.                                                                                                                                                               |
| 7.11       | Curtilege / unbuilt space / out buildings | The Ram Mandir in the north, Maruti shrine and <i>deep stambh</i> in the                                                                                                                    |
|            |                                           | west, dharamashala, Pujari's residence in the east, Entrance gate are other structures of the complex.                                                                                      |
|            |                                           | are other structures of the complex.                                                                                                                                                        |
| 8.0        |                                           | Services & Utilities                                                                                                                                                                        |
| 8.1        | Lighting                                  | Natural light through doors and open M.S grill on three sides of the                                                                                                                        |
|            |                                           | temple. Artificial lighting using fluorescent light fixtures.                                                                                                                               |
| 8.2        | Ventilation                               | Natural cross ventilation through M.S grill.                                                                                                                                                |
| 8.3        | Electricity                               | Adequate supply.                                                                                                                                                                            |
| 8.4        | Water Supply                              | Municipal Corporation.                                                                                                                                                                      |
| 8.5        | Drainage (Plumbing and Sanitation         | Municipal lines and septic tank.                                                                                                                                                            |
| 8.6        | Fire precaution                           | None.                                                                                                                                                                                       |
| 8.7        | Other (HVAC/BMS/ Security Systems)        | None.                                                                                                                                                                                       |
| 0.0        |                                           | Condition                                                                                                                                                                                   |
| 9.0        | Plinth                                    | Good                                                                                                                                                                                        |
| 9.1<br>9.2 | Walls                                     | Good                                                                                                                                                                                        |
| 9.2        | Floor                                     | Good                                                                                                                                                                                        |
| 9.3<br>9.4 | Stairs                                    | None                                                                                                                                                                                        |
| 9.5        | Openings                                  | Good                                                                                                                                                                                        |
| 9.6        | Roofing                                   | Good                                                                                                                                                                                        |
| 9.7        | Articulation & Finishes                   | Good                                                                                                                                                                                        |
| 9.8        | Services                                  | Good                                                                                                                                                                                        |
| 9.0        | Services                                  |                                                                                                                                                                                             |
| 9.9        | Outbuildings                              | Poor. Moss growth on the compound wall. The <i>dharamshala</i> is in a dilapidated condition. The walls are ruined and roof does not exist.                                                 |
| 9.10       | Overall condition                         | Good Maintenance level: Good                                                                                                                                                                |
| J. 1U      | Overall Collulation                       | Wallichange level. GUUU                                                                                                                                                                     |
| 10.0       |                                           | Transformation                                                                                                                                                                              |
| 10.1       | Form                                      | The prayer hall has been enclosed by a brick masonry wall.                                                                                                                                  |
| 10.2       | Structure                                 | None.                                                                                                                                                                                       |
| 10.3       | Articulation & Finishes                   | The floor and internal walls of the temple have been clad with                                                                                                                              |
|            |                                           | polished marble tiles.                                                                                                                                                                      |
| 11.0       |                                           | DP Remarks/Perceived Threats                                                                                                                                                                |
| 11.1       | Remarks                                   | The Kashivishveshvar Mandir temple complex is marked for public                                                                                                                             |
|            | . Comunic                                 | purpose.                                                                                                                                                                                    |
| 11.2       | Threats                                   | The compound wall, <i>nandi</i> shrine, <i>deep stambh</i> will be demolished                                                                                                               |
| 2          | 5410                                      | by road widening.                                                                                                                                                                           |
|            |                                           | of road maching.                                                                                                                                                                            |
| 12.0       |                                           | Additional Photographs                                                                                                                                                                      |