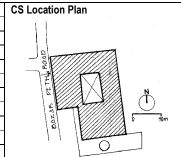

| Common Ref No: A1                      |
|----------------------------------------|
| Card No: 1                             |
| Ward (Part): C                         |
| CS No: 934, 935, 936                   |
| Plot Area: 560.1 m <sup>2</sup>        |
| <b>B U Area:</b> 222.74 m <sup>2</sup> |
| Date: 27 June 2002                     |
| Record by: Urmi                        |
| Review by: Sanjay                      |
| Int: Yes Ext: Yes                      |
| Photo Poft Album # 1 2 10              |

| PACE.      |                           | Photo. Ref: Album # 1, 2, 19                                                      |  |
|------------|---------------------------|-----------------------------------------------------------------------------------|--|
| 1.0        |                           | Denomination                                                                      |  |
| 1.1        | Name of Premises          | Shriram Mandir                                                                    |  |
| 1.2        | Earlier Name              | Shriram Mandir                                                                    |  |
| 1.3        | Built In                  | 1812                                                                              |  |
|            | 54                        | 1012                                                                              |  |
| 2.0        |                           | Access                                                                            |  |
| 2.1        | Main                      | On the west side from Ram Mandir road.                                            |  |
| 2.2        | Subsidiary                | Ram Mandir road                                                                   |  |
| 2.0        |                           | Ournavahin nattava                                                                |  |
| 3.0        | Present                   | Ownership pattern Shri Ramji Devsthan Trust.                                      |  |
| 3.2        | Past                      | Sardar Karlekar                                                                   |  |
| 3.3        | Status                    | Trust                                                                             |  |
| 3.3        | Glatus                    | 11001                                                                             |  |
| 4.0        |                           | Use                                                                               |  |
| 4.1        | Present                   | Religious                                                                         |  |
| 4.2        | Past                      | Religious                                                                         |  |
| 4.2        | Usage                     | Daily                                                                             |  |
| 5.0        |                           | Significance & Value Classification                                               |  |
| 5.1        | Townscape (Manmade)       | The temple complex is located in the core of old Kalyan adjoining the             |  |
|            |                           | water tank (Pokharan) on the east side and near Paar Naka.                        |  |
| 5.2        | Architectural Description | The Shriram Mandir is the main structure of the temple complex and built          |  |
| 0.2        | Aromeotara Besonption     | adjacent to a water tank called Pushkarni/Pokhran/Kund. The temple and            |  |
|            |                           | water tank are integral to each other, with the prayer hall of the temple         |  |
|            |                           | overlooking the beautiful square Kund. The temple is a long single storied        |  |
|            |                           |                                                                                   |  |
|            |                           | hipped sloping roof structure with the domed internal shrine (garbhagriha)        |  |
|            |                           | and a sabha mandap (prayer hall) with overlooking gallery. The                    |  |
|            |                           | rectangular plan of the building is oriented in north-south direction.            |  |
|            |                           | Carved wooden arches and colonnade in the prayer hall support the                 |  |
|            |                           | overlooking gallery. Externally the structure is patterned with floor to lintel   |  |
|            |                           | level double shutter wooden windows at both the floors. The Maruti                |  |
|            |                           | shrine, pujari's residence, <i>deep stambh</i> , entrance gate <i>(dindi)</i> and |  |
|            |                           | dharamashala, are other structures of the complex.                                |  |
| 5.3        | Intrinsic                 | During the Peshwa rule in Kalyan, one of the officers Sardar Karlekar built       |  |
|            |                           | this temple adjoining Pokhran (water tank). Ramjanmotsav celebration and          |  |
|            |                           | other occasional functions are held in the temple since its inception. The        |  |
|            |                           | woodwork in central hall of the temple resembles the woodwork of                  |  |
|            |                           | Subhedar Wada. The flooring in the shrine is in glazed white tiles.               |  |
| 5.4        | Value Classification      | ARC/HIS/CUL/DES/STY/GRP/LOC Recommended Grade: I                                  |  |
|            |                           |                                                                                   |  |
| 6.0<br>6.1 | Floors                    | Topography<br>Ground + One                                                        |  |
| 0.1        | 1 10013                   |                                                                                   |  |
| 7.0        | DU 4                      | Construction                                                                      |  |
| 7.1        | Plinth                    | 120 cm high plinth in local black basalt stone coursed masonry for the            |  |
|            |                           | side facing the road and entrance facade, which has projecting flight of          |  |
|            |                           | steps. The plinth wall facing the Pokhran side is 4.0 m high with a 1m            |  |
| 7.0        | Walla                     | deep rectangular niche and 60 cm deep arch niche.                                 |  |
| 7.2        | Walls                     | Framed structure in exposed timber columns and beams with 45 cm thick             |  |
| 7 2        | Floor                     | external brick infill walls. Shrine in 45 cm thick stone coursed masonry.         |  |
| 7.3        | Floor                     | Wooden floor overlooking gallery of planks supported over beams laid              |  |