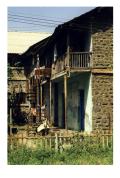

| Common Ref No: A1                      |
|----------------------------------------|
| Card No: 1                             |
| Ward (Part): C                         |
| CS No: 934, 935, 936                   |
| Plot Area: 560.1 m <sup>2</sup>        |
| <b>B U Area:</b> 222.74 m <sup>2</sup> |
| Date: 27 June 2002                     |
| Record by: Urmi                        |
| Review by: Sanjay                      |
| Int: Yes Ext: Yes                      |
| Photo Poft Album # 1 2 10              |

| PACE.      |                           | Photo. Ref: Album # 1, 2, 19                                                      |  |
|------------|---------------------------|-----------------------------------------------------------------------------------|--|
| 1.0        |                           | Denomination                                                                      |  |
| 1.1        | Name of Premises          | Shriram Mandir                                                                    |  |
| 1.2        | Earlier Name              | Shriram Mandir                                                                    |  |
| 1.3        | Built In                  | 1812                                                                              |  |
|            | 54                        | 1012                                                                              |  |
| 2.0        |                           | Access                                                                            |  |
| 2.1        | Main                      | On the west side from Ram Mandir road.                                            |  |
| 2.2        | Subsidiary                | Ram Mandir road                                                                   |  |
| 2.0        |                           | Ournavahin nattava                                                                |  |
| 3.0        | Present                   | Ownership pattern Shri Ramji Devsthan Trust.                                      |  |
| 3.2        | Past                      | Sardar Karlekar                                                                   |  |
| 3.3        | Status                    | Trust                                                                             |  |
| 3.3        | Glatus                    | 11001                                                                             |  |
| 4.0        |                           | Use                                                                               |  |
| 4.1        | Present                   | Religious                                                                         |  |
| 4.2        | Past                      | Religious                                                                         |  |
| 4.2        | Usage                     | Daily                                                                             |  |
| 5.0        |                           | Significance & Value Classification                                               |  |
| 5.1        | Townscape (Manmade)       | The temple complex is located in the core of old Kalyan adjoining the             |  |
|            |                           | water tank (Pokharan) on the east side and near Paar Naka.                        |  |
| 5.2        | Architectural Description | The Shriram Mandir is the main structure of the temple complex and built          |  |
| 0.2        | Aromeotara Besonption     | adjacent to a water tank called Pushkarni/Pokhran/Kund. The temple and            |  |
|            |                           | water tank are integral to each other, with the prayer hall of the temple         |  |
|            |                           | overlooking the beautiful square Kund. The temple is a long single storied        |  |
|            |                           |                                                                                   |  |
|            |                           | hipped sloping roof structure with the domed internal shrine (garbhagriha)        |  |
|            |                           | and a sabha mandap (prayer hall) with overlooking gallery. The                    |  |
|            |                           | rectangular plan of the building is oriented in north-south direction.            |  |
|            |                           | Carved wooden arches and colonnade in the prayer hall support the                 |  |
|            |                           | overlooking gallery. Externally the structure is patterned with floor to lintel   |  |
|            |                           | level double shutter wooden windows at both the floors. The Maruti                |  |
|            |                           | shrine, pujari's residence, <i>deep stambh</i> , entrance gate <i>(dindi)</i> and |  |
|            |                           | dharamashala, are other structures of the complex.                                |  |
| 5.3        | Intrinsic                 | During the Peshwa rule in Kalyan, one of the officers Sardar Karlekar built       |  |
|            |                           | this temple adjoining Pokhran (water tank). Ramjanmotsav celebration and          |  |
|            |                           | other occasional functions are held in the temple since its inception. The        |  |
|            |                           | woodwork in central hall of the temple resembles the woodwork of                  |  |
|            |                           | Subhedar Wada. The flooring in the shrine is in glazed white tiles.               |  |
| 5.4        | Value Classification      | ARC/HIS/CUL/DES/STY/GRP/LOC Recommended Grade: I                                  |  |
|            |                           |                                                                                   |  |
| 6.0<br>6.1 | Floors                    | Topography<br>Ground + One                                                        |  |
| 0.1        | 1 10013                   |                                                                                   |  |
| 7.0        | DU 4                      | Construction                                                                      |  |
| 7.1        | Plinth                    | 120 cm high plinth in local black basalt stone coursed masonry for the            |  |
|            |                           | side facing the road and entrance facade, which has projecting flight of          |  |
|            |                           | steps. The plinth wall facing the Pokhran side is 4.0 m high with a 1m            |  |
| 7.0        | Walla                     | deep rectangular niche and 60 cm deep arch niche.                                 |  |
| 7.2        | Walls                     | Framed structure in exposed timber columns and beams with 45 cm thick             |  |
| 7 2        | Floor                     | external brick infill walls. Shrine in 45 cm thick stone coursed masonry.         |  |
| 7.3        | Floor                     | Wooden floor overlooking gallery of planks supported over beams laid              |  |