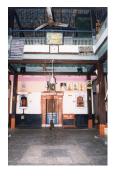

| PACE.      |                           | Photo. Ref: Album # 1, 2, 19                                                      |  |
|------------|---------------------------|-----------------------------------------------------------------------------------|--|
| 1.0        |                           | Denomination                                                                      |  |
| 1.1        | Name of Premises          | Shriram Mandir                                                                    |  |
| 1.2        | Earlier Name              | Shriram Mandir                                                                    |  |
| 1.3        | Built In                  | 1812                                                                              |  |
|            | 54                        | 1012                                                                              |  |
| 2.0        |                           | Access                                                                            |  |
| 2.1        | Main                      | On the west side from Ram Mandir road.                                            |  |
| 2.2        | Subsidiary                | Ram Mandir road                                                                   |  |
| 2.0        |                           | Ournavahin nattava                                                                |  |
| 3.0        | Present                   | Ownership pattern Shri Ramji Devsthan Trust.                                      |  |
| 3.2        | Past                      | Sardar Karlekar                                                                   |  |
| 3.3        | Status                    | Trust                                                                             |  |
| 3.3        | Glatus                    | 11001                                                                             |  |
| 4.0        |                           | Use                                                                               |  |
| 4.1        | Present                   | Religious                                                                         |  |
| 4.2        | Past                      | Religious                                                                         |  |
| 4.2        | Usage                     | Daily                                                                             |  |
| 5.0        |                           | Significance & Value Classification                                               |  |
| 5.1        | Townscape (Manmade)       | The temple complex is located in the core of old Kalyan adjoining the             |  |
|            |                           | water tank (Pokharan) on the east side and near Paar Naka.                        |  |
| 5.2        | Architectural Description | The Shriram Mandir is the main structure of the temple complex and built          |  |
| 0.2        | Aromeotara Besonption     | adjacent to a water tank called Pushkarni/Pokhran/Kund. The temple and            |  |
|            |                           | water tank are integral to each other, with the prayer hall of the temple         |  |
|            |                           | overlooking the beautiful square Kund. The temple is a long single storied        |  |
|            |                           |                                                                                   |  |
|            |                           | hipped sloping roof structure with the domed internal shrine (garbhagriha)        |  |
|            |                           | and a sabha mandap (prayer hall) with overlooking gallery. The                    |  |
|            |                           | rectangular plan of the building is oriented in north-south direction.            |  |
|            |                           | Carved wooden arches and colonnade in the prayer hall support the                 |  |
|            |                           | overlooking gallery. Externally the structure is patterned with floor to lintel   |  |
|            |                           | level double shutter wooden windows at both the floors. The Maruti                |  |
|            |                           | shrine, pujari's residence, <i>deep stambh</i> , entrance gate <i>(dindi)</i> and |  |
|            |                           | dharamashala, are other structures of the complex.                                |  |
| 5.3        | Intrinsic                 | During the Peshwa rule in Kalyan, one of the officers Sardar Karlekar built       |  |
|            |                           | this temple adjoining Pokhran (water tank). Ramjanmotsav celebration and          |  |
|            |                           | other occasional functions are held in the temple since its inception. The        |  |
|            |                           | woodwork in central hall of the temple resembles the woodwork of                  |  |
|            |                           | Subhedar Wada. The flooring in the shrine is in glazed white tiles.               |  |
| 5.4        | Value Classification      | ARC/HIS/CUL/DES/STY/GRP/LOC Recommended Grade: I                                  |  |
|            |                           |                                                                                   |  |
| 6.0<br>6.1 | Floors                    | Topography<br>Ground + One                                                        |  |
| 0.1        | 1 10013                   |                                                                                   |  |
| 7.0        | DU 4                      | Construction                                                                      |  |
| 7.1        | Plinth                    | 120 cm high plinth in local black basalt stone coursed masonry for the            |  |
|            |                           | side facing the road and entrance facade, which has projecting flight of          |  |
|            |                           | steps. The plinth wall facing the Pokhran side is 4.0 m high with a 1m            |  |
| 7.0        | Walla                     | deep rectangular niche and 60 cm deep arch niche.                                 |  |
| 7.2        | Walls                     | Framed structure in exposed timber columns and beams with 45 cm thick             |  |
| 7 2        | Floor                     | external brick infill walls. Shrine in 45 cm thick stone coursed masonry.         |  |
| 7.3        | Floor                     | Wooden floor overlooking gallery of planks supported over beams laid              |  |

|                |                                    | Silitani Mandii (conta.)                                                         |
|----------------|------------------------------------|----------------------------------------------------------------------------------|
|                |                                    | with earth finish. There is a wooden attic above the prayer hall.                |
| 7.4            | Stairs                             | 60 cm wide basalt stone straight flight internal staircase on the south side.    |
| 7.5            | Openings                           | 195 x 200 cm timber frame double shutter entrance door with fixed M.S            |
|                |                                    | grill on the north side façade. 90 x 170 cm timber framed, double shutter,       |
|                |                                    | wood panelled windows from floor to lintel level lines the two longer sides      |
|                |                                    | of the temple at both floor levels.                                              |
| 7.6            | Roofing                            | Timber framed mangalore tiles hip roof with rafters, boarding and battens.       |
| 7.7            | Articulation                       | Carved wood foliate arches in the prayer hall and carved wooden brackets         |
|                |                                    | and niches on the external wall are interesting features of the temple.          |
| 7.8            | Interiors                          | Carved wooden foliate arches and 25 x 25 cm wooden colonnade                     |
|                |                                    | supporting the overlooking gallery in the hall.                                  |
| 7.9            | Finishes                           | Walls: External walls are lime washed and internally oil painted.                |
|                |                                    | Flooring: 30 x 30 cm polished kota tiles on ground floor and exposed             |
|                |                                    | earth laid on the upper floor.                                                   |
| 7.10           | Compound/ Fence / Gate             | Brick masonry compound wall with coping. Two double shuttered main               |
|                | <b>,</b>                           | wooden entrance gates abut the Ram mandir road on the west.                      |
| 7.11           | Curtilege / unbuilt space / out    | The Kashi Vishveshwar Mandir on the south side, Maruti shrine, well,             |
|                | buildings                          | dharamashala, pujari's residence, deep stambh, entrance gate are other           |
|                | <b>3</b>                           | structures of the complex.                                                       |
|                |                                    |                                                                                  |
| 8.0            |                                    | Services & Utilities                                                             |
| 8.1            | Lighting                           | Natural light through doors on the north side and windows on both floors         |
|                |                                    | of the east and west side. Artificial lighting using fluorescent light fixtures. |
| 8.2            | Ventilation                        | Natural cross ventilation through doors and windows.                             |
| 8.3            | Electricity                        | Adequate supply.                                                                 |
| 8.4            | Water Supply                       | Municipal Corporation and well.                                                  |
| 8.5            | Drainage (Plumbing and Sanitation  | Municipal lines and septic tank.                                                 |
| 8.6            | Fire precaution                    | None                                                                             |
| 8.7            | Other (HVAC/BMS/ Security Systems) | None                                                                             |
| 9.0            |                                    | Condition                                                                        |
| 9.1            | Plinth                             | Good                                                                             |
| 9.2            | Walls                              | Good                                                                             |
| 9.3            | Floor                              | Good                                                                             |
| 9.4            | Stairs                             | Fair. The edges are worn off.                                                    |
| 9.5            | Openings                           | Fair. Few window shutters of the upper floor are broken.                         |
| 9.6            | Roofing                            | Good                                                                             |
| 9.7            | Articulation & Finishes            | Good                                                                             |
| 9.8            | Services                           | Fair. No storm water drains.                                                     |
| 9.9            | Outbuildings                       | Poor. Moss on the external walls and roof tiles of the shrine.                   |
| 9.10           | Overall condition                  | Good Maintenance level: Fair                                                     |
|                |                                    |                                                                                  |
| 10.0           |                                    | Transformation                                                                   |
| 10.1           | Form                               | Incongruent extension of a shrine with asbestos sheet supported on two           |
|                | - ·                                | brick masonry columns facing the water tank.                                     |
| 10.2           | Structure                          | None                                                                             |
| 10.3           | Articulation & Finishes            | None                                                                             |
| 11.0           |                                    | DP Remarks/Perceived Threats                                                     |
| 11.1           |                                    | The temple complex is marked for public purpose.                                 |
| 11.2           |                                    | The complete temple structure, Maruti shrine, entrance gate with wall will       |
| · · · <u>-</u> |                                    | be demolished by road widening                                                   |
|                |                                    | ,                                                                                |
| 12.0           | <u></u>                            | Additional Photographs                                                           |
|                |                                    |                                                                                  |