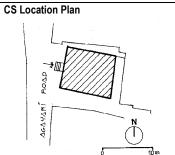

| Common Ref No: A1                      |
|----------------------------------------|
| Card No: 1                             |
| Ward (Part): C                         |
| CS No: 934, 935, 936                   |
| Plot Area: 560.1 m <sup>2</sup>        |
| <b>B U Area:</b> 222.74 m <sup>2</sup> |
| Date: 27 June 2002                     |
| Record by: Urmi                        |
| Review by: Sanjay                      |
| Int: Yes Ext: Yes                      |
| Photo Poft Album # 1 2 10              |