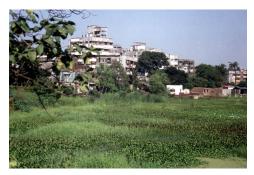

| PACE.      |                           | Photo. Ref: Album # 1, 2, 19                                                      |  |
|------------|---------------------------|-----------------------------------------------------------------------------------|--|
| 1.0        |                           | Denomination                                                                      |  |
| 1.1        | Name of Premises          | Shriram Mandir                                                                    |  |
| 1.2        | Earlier Name              | Shriram Mandir                                                                    |  |
| 1.3        | Built In                  | 1812                                                                              |  |
|            | 54                        | 1012                                                                              |  |
| 2.0        |                           | Access                                                                            |  |
| 2.1        | Main                      | On the west side from Ram Mandir road.                                            |  |
| 2.2        | Subsidiary                | Ram Mandir road                                                                   |  |
| 2.0        |                           | Ournavahin nattava                                                                |  |
| 3.0        | Present                   | Ownership pattern Shri Ramji Devsthan Trust.                                      |  |
| 3.2        | Past                      | Sardar Karlekar                                                                   |  |
| 3.3        | Status                    | Trust                                                                             |  |
| 3.3        | Glatus                    | 11001                                                                             |  |
| 4.0        |                           | Use                                                                               |  |
| 4.1        | Present                   | Religious                                                                         |  |
| 4.2        | Past                      | Religious                                                                         |  |
| 4.2        | Usage                     | Daily                                                                             |  |
| 5.0        |                           | Significance & Value Classification                                               |  |
| 5.1        | Townscape (Manmade)       | The temple complex is located in the core of old Kalyan adjoining the             |  |
|            |                           | water tank (Pokharan) on the east side and near Paar Naka.                        |  |
| 5.2        | Architectural Description | The Shriram Mandir is the main structure of the temple complex and built          |  |
| 0.2        | Aromeotara Besonption     | adjacent to a water tank called Pushkarni/Pokhran/Kund. The temple and            |  |
|            |                           | water tank are integral to each other, with the prayer hall of the temple         |  |
|            |                           | overlooking the beautiful square Kund. The temple is a long single storied        |  |
|            |                           |                                                                                   |  |
|            |                           | hipped sloping roof structure with the domed internal shrine (garbhagriha)        |  |
|            |                           | and a sabha mandap (prayer hall) with overlooking gallery. The                    |  |
|            |                           | rectangular plan of the building is oriented in north-south direction.            |  |
|            |                           | Carved wooden arches and colonnade in the prayer hall support the                 |  |
|            |                           | overlooking gallery. Externally the structure is patterned with floor to lintel   |  |
|            |                           | level double shutter wooden windows at both the floors. The Maruti                |  |
|            |                           | shrine, pujari's residence, <i>deep stambh</i> , entrance gate <i>(dindi)</i> and |  |
|            |                           | dharamashala, are other structures of the complex.                                |  |
| 5.3        | Intrinsic                 | During the Peshwa rule in Kalyan, one of the officers Sardar Karlekar built       |  |
|            |                           | this temple adjoining Pokhran (water tank). Ramjanmotsav celebration and          |  |
|            |                           | other occasional functions are held in the temple since its inception. The        |  |
|            |                           | woodwork in central hall of the temple resembles the woodwork of                  |  |
|            |                           | Subhedar Wada. The flooring in the shrine is in glazed white tiles.               |  |
| 5.4        | Value Classification      | ARC/HIS/CUL/DES/STY/GRP/LOC Recommended Grade: I                                  |  |
|            |                           |                                                                                   |  |
| 6.0<br>6.1 | Floors                    | Topography<br>Ground + One                                                        |  |
| 0.1        | 1 10013                   |                                                                                   |  |
| 7.0        | DU 4                      | Construction                                                                      |  |
| 7.1        | Plinth                    | 120 cm high plinth in local black basalt stone coursed masonry for the            |  |
|            |                           | side facing the road and entrance facade, which has projecting flight of          |  |
|            |                           | steps. The plinth wall facing the Pokhran side is 4.0 m high with a 1m            |  |
| 7.0        | Walla                     | deep rectangular niche and 60 cm deep arch niche.                                 |  |
| 7.2        | Walls                     | Framed structure in exposed timber columns and beams with 45 cm thick             |  |
| 7 2        | Floor                     | external brick infill walls. Shrine in 45 cm thick stone coursed masonry.         |  |
| 7.3        | Floor                     | Wooden floor overlooking gallery of planks supported over beams laid              |  |