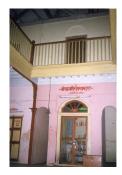

| 1   |                           | BLA B CALL TES                                                                   |
|-----|---------------------------|----------------------------------------------------------------------------------|
|     |                           | Photo. Ref: Album # 2, 23                                                        |
| 1.0 |                           | Denomination                                                                     |
| 1.1 | Name of Premises          | Shree Kashi Vishweshwar Mandir                                                   |
| 1.2 | Earlier Name              | Shree Kashi Vishweshwar Mandir                                                   |
| 1.3 | Built In                  | 19 <sup>th</sup> Century                                                         |
|     |                           |                                                                                  |
| 2.0 |                           | Access                                                                           |
| 2.1 | Main                      | On the Westside from Ram Mandir road                                             |
| 2.2 | Subsidiary                | On west side from Ram Mandir road                                                |
| 3.0 |                           | Ownership nettern                                                                |
| 3.1 | Present                   | Ownership pattern Brahaman Society Trust                                         |
| 3.2 | Past                      | Patankar Family                                                                  |
| 3.3 | Status                    | Trust                                                                            |
| 0.0 | Cuita                     | Truot                                                                            |
| 4.0 |                           | Use                                                                              |
| 4.1 | Present                   | Religiuos                                                                        |
| 4.2 | Past                      | Religiuos                                                                        |
| 4.2 | Usage                     | Daily                                                                            |
|     |                           |                                                                                  |
| 5.0 |                           | Significance & Value Classification                                              |
| 5.1 | Townscape (Manmade)       | The temple is located in the core of old Kalyan adjoining the Ram                |
|     |                           | Mandir temple complex and Pokhran (Kund) near Paar naka                          |
|     |                           | abutting Ram mandir road on west side.                                           |
| 5.2 | Architectural Description | It is a ground floor rectangular structure with sloping roof adjoining           |
| J.Z | Architectural Description | the Ram Mandir temple complex. The temple and its <i>garbhagriha</i>             |
|     |                           | (shrine) are oriented towards west direction. The shrine is at lower             |
|     |                           | level than the sabha mandap (prayer hall) with a Nandi shrine and                |
|     |                           | deep stambh on a central axis.                                                   |
|     |                           | ·                                                                                |
| 5.3 | Intrinsic                 | This temple is part of the Ram Mandir temple complex built                       |
|     |                           | adjoining Pokhran (water tank). It receives a yearly allowance of Rs             |
|     |                           | 31 from the state government for its upkeep.                                     |
| E 4 | Value Classification      | ADC/HIC/CDD Becommended Creder II A                                              |
| 5.4 | Value Classification      | ARC/HIS/GRP Recommended Grade: II A                                              |
| 6.0 |                           | Topography                                                                       |
| 6.1 | Floors                    | Ground floor.                                                                    |
|     |                           |                                                                                  |
| 7.0 |                           | Construction                                                                     |
| 7.1 | Plinth                    | 65 cm high plinth in local black basalt stone coursed masonry with               |
|     |                           | projecting flight of steps and balcao seats on its two sides.                    |
| 7.2 | Walls                     | Framed structure of exposed timber columns and beams with 23 cm                  |
|     |                           | thick brick masonry external wall till the sill height. The front façade         |
| 7.0 | Floor                     | is with fixed metal grill on either side of the entrance door.                   |
| 7.3 | Floor                     | Wooden attic space supported on the 20 x 20 cm wooden columns in the prever hall |
| 7.4 | Stairs                    | in the prayer hall.  None.                                                       |
| 7.4 | Openings                  | Fixed metal grill windows on the north and south side and entire                 |
| 1.3 | Openings                  | west façade of wooden framework with fixed metal grill and metal                 |
|     |                           | grilled entrance door.                                                           |
| 7.6 | Roofing                   | Timber framed mangalore tiled hip roof supported on rafters,                     |
|     |                           | boarding and battens.                                                            |
| 7.7 | Articulation              | None.                                                                            |
| 7.8 | Interiors                 | The floor of the shrine is 60 cm below the level of the prayer hall. A           |
|     |                           |                                                                                  |

|            |                                           | •                                                                                                                                                                                           |
|------------|-------------------------------------------|---------------------------------------------------------------------------------------------------------------------------------------------------------------------------------------------|
| 7.9        | Finishes                                  | statue of marble turtle is in the prayer hall in axis to the main shrine. Walls: External walls are of sand faced plaster and the internal walls are clad with polished marble stone tiles. |
|            |                                           | Flooring: 45 x 60 cm marble tiles laid on the floor of the prayer hall.                                                                                                                     |
| 7.10       | Compound/ Fence / Gate                    | The compound wall is a 23 cm and 120 cm high brick masonry wall                                                                                                                             |
|            |                                           | with coping and the entrance gate is an elliptical arched opening in                                                                                                                        |
|            | •                                         | axis to the temple structure.                                                                                                                                                               |
| 7.11       | Curtilege / unbuilt space / out buildings | The Ram Mandir in the north, Maruti shrine and <i>deep stambh</i> in the                                                                                                                    |
|            |                                           | west, dharamashala, Pujari's residence in the east, Entrance gate are other structures of the complex.                                                                                      |
|            |                                           | are other structures of the complex.                                                                                                                                                        |
| 8.0        |                                           | Services & Utilities                                                                                                                                                                        |
| 8.1        | Lighting                                  | Natural light through doors and open M.S grill on three sides of the                                                                                                                        |
|            |                                           | temple. Artificial lighting using fluorescent light fixtures.                                                                                                                               |
| 8.2        | Ventilation                               | Natural cross ventilation through M.S grill.                                                                                                                                                |
| 8.3        | Electricity                               | Adequate supply.                                                                                                                                                                            |
| 8.4        | Water Supply                              | Municipal Corporation.                                                                                                                                                                      |
| 8.5        | Drainage (Plumbing and Sanitation         | Municipal lines and septic tank.                                                                                                                                                            |
| 8.6        | Fire precaution                           | None.                                                                                                                                                                                       |
| 8.7        | Other (HVAC/BMS/ Security Systems)        | None.                                                                                                                                                                                       |
| 0.0        |                                           | Condition                                                                                                                                                                                   |
| 9.0        | Plinth                                    | Good                                                                                                                                                                                        |
| 9.1<br>9.2 | Walls                                     | Good                                                                                                                                                                                        |
| 9.2        | Floor                                     | Good                                                                                                                                                                                        |
| 9.3<br>9.4 | Stairs                                    | None                                                                                                                                                                                        |
| 9.5        | Openings                                  | Good                                                                                                                                                                                        |
| 9.6        | Roofing                                   | Good                                                                                                                                                                                        |
| 9.7        | Articulation & Finishes                   | Good                                                                                                                                                                                        |
| 9.8        | Services                                  | Good                                                                                                                                                                                        |
| 9.0        | Services                                  |                                                                                                                                                                                             |
| 9.9        | Outbuildings                              | Poor. Moss growth on the compound wall. The <i>dharamshala</i> is in a dilapidated condition. The walls are ruined and roof does not exist.                                                 |
| 9.10       | Overall condition                         | Good Maintenance level: Good                                                                                                                                                                |
| J. 1U      | Overall Collulation                       | Wallichange level. GUUU                                                                                                                                                                     |
| 10.0       |                                           | Transformation                                                                                                                                                                              |
| 10.1       | Form                                      | The prayer hall has been enclosed by a brick masonry wall.                                                                                                                                  |
| 10.2       | Structure                                 | None.                                                                                                                                                                                       |
| 10.3       | Articulation & Finishes                   | The floor and internal walls of the temple have been clad with                                                                                                                              |
|            |                                           | polished marble tiles.                                                                                                                                                                      |
| 11.0       |                                           | DP Remarks/Perceived Threats                                                                                                                                                                |
| 11.1       | Remarks                                   | The Kashivishveshvar Mandir temple complex is marked for public                                                                                                                             |
|            | . Comunic                                 | purpose.                                                                                                                                                                                    |
| 11.2       | Threats                                   | The compound wall, <i>nandi</i> shrine, <i>deep stambh</i> will be demolished                                                                                                               |
| 2          | 5410                                      | by road widening.                                                                                                                                                                           |
|            |                                           | of road maching.                                                                                                                                                                            |
| 12.0       |                                           | Additional Photographs                                                                                                                                                                      |