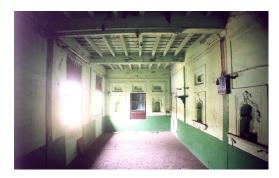

| PACE.      |                           | Photo. Ref: Album # 1, 2, 19                                                      |  |
|------------|---------------------------|-----------------------------------------------------------------------------------|--|
| 1.0        |                           | Denomination                                                                      |  |
| 1.1        | Name of Premises          | Shriram Mandir                                                                    |  |
| 1.2        | Earlier Name              | Shriram Mandir                                                                    |  |
| 1.3        | Built In                  | 1812                                                                              |  |
|            | 54                        | 1012                                                                              |  |
| 2.0        |                           | Access                                                                            |  |
| 2.1        | Main                      | On the west side from Ram Mandir road.                                            |  |
| 2.2        | Subsidiary                | Ram Mandir road                                                                   |  |
| 2.0        |                           | Ournavahin nattava                                                                |  |
| 3.0        | Present                   | Ownership pattern Shri Ramji Devsthan Trust.                                      |  |
| 3.2        | Past                      | Sardar Karlekar                                                                   |  |
| 3.3        | Status                    | Trust                                                                             |  |
| 3.3        | Glatus                    | 11001                                                                             |  |
| 4.0        |                           | Use                                                                               |  |
| 4.1        | Present                   | Religious                                                                         |  |
| 4.2        | Past                      | Religious                                                                         |  |
| 4.2        | Usage                     | Daily                                                                             |  |
| 5.0        |                           | Significance & Value Classification                                               |  |
| 5.1        | Townscape (Manmade)       | The temple complex is located in the core of old Kalyan adjoining the             |  |
|            |                           | water tank (Pokharan) on the east side and near Paar Naka.                        |  |
| 5.2        | Architectural Description | The Shriram Mandir is the main structure of the temple complex and built          |  |
| 0.2        | Aromeotara Besonption     | adjacent to a water tank called Pushkarni/Pokhran/Kund. The temple and            |  |
|            |                           | water tank are integral to each other, with the prayer hall of the temple         |  |
|            |                           | overlooking the beautiful square Kund. The temple is a long single storied        |  |
|            |                           |                                                                                   |  |
|            |                           | hipped sloping roof structure with the domed internal shrine (garbhagriha)        |  |
|            |                           | and a sabha mandap (prayer hall) with overlooking gallery. The                    |  |
|            |                           | rectangular plan of the building is oriented in north-south direction.            |  |
|            |                           | Carved wooden arches and colonnade in the prayer hall support the                 |  |
|            |                           | overlooking gallery. Externally the structure is patterned with floor to lintel   |  |
|            |                           | level double shutter wooden windows at both the floors. The Maruti                |  |
|            |                           | shrine, pujari's residence, <i>deep stambh</i> , entrance gate <i>(dindi)</i> and |  |
|            |                           | dharamashala, are other structures of the complex.                                |  |
| 5.3        | Intrinsic                 | During the Peshwa rule in Kalyan, one of the officers Sardar Karlekar built       |  |
|            |                           | this temple adjoining Pokhran (water tank). Ramjanmotsav celebration and          |  |
|            |                           | other occasional functions are held in the temple since its inception. The        |  |
|            |                           | woodwork in central hall of the temple resembles the woodwork of                  |  |
|            |                           | Subhedar Wada. The flooring in the shrine is in glazed white tiles.               |  |
| 5.4        | Value Classification      | ARC/HIS/CUL/DES/STY/GRP/LOC Recommended Grade: I                                  |  |
|            |                           |                                                                                   |  |
| 6.0<br>6.1 | Floors                    | Topography<br>Ground + One                                                        |  |
| 0.1        | 1 10013                   |                                                                                   |  |
| 7.0        | DU 4                      | Construction                                                                      |  |
| 7.1        | Plinth                    | 120 cm high plinth in local black basalt stone coursed masonry for the            |  |
|            |                           | side facing the road and entrance facade, which has projecting flight of          |  |
|            |                           | steps. The plinth wall facing the Pokhran side is 4.0 m high with a 1m            |  |
| 7.0        | Walla                     | deep rectangular niche and 60 cm deep arch niche.                                 |  |
| 7.2        | Walls                     | Framed structure in exposed timber columns and beams with 45 cm thick             |  |
| 7 2        | Floor                     | external brick infill walls. Shrine in 45 cm thick stone coursed masonry.         |  |
| 7.3        | Floor                     | Wooden floor overlooking gallery of planks supported over beams laid              |  |

|                |                                    | Silitani Mandii (conta.)                                                         |
|----------------|------------------------------------|----------------------------------------------------------------------------------|
|                |                                    | with earth finish. There is a wooden attic above the prayer hall.                |
| 7.4            | Stairs                             | 60 cm wide basalt stone straight flight internal staircase on the south side.    |
| 7.5            | Openings                           | 195 x 200 cm timber frame double shutter entrance door with fixed M.S            |
|                |                                    | grill on the north side façade. 90 x 170 cm timber framed, double shutter,       |
|                |                                    | wood panelled windows from floor to lintel level lines the two longer sides      |
|                |                                    | of the temple at both floor levels.                                              |
| 7.6            | Roofing                            | Timber framed mangalore tiles hip roof with rafters, boarding and battens.       |
| 7.7            | Articulation                       | Carved wood foliate arches in the prayer hall and carved wooden brackets         |
|                |                                    | and niches on the external wall are interesting features of the temple.          |
| 7.8            | Interiors                          | Carved wooden foliate arches and 25 x 25 cm wooden colonnade                     |
|                |                                    | supporting the overlooking gallery in the hall.                                  |
| 7.9            | Finishes                           | Walls: External walls are lime washed and internally oil painted.                |
|                |                                    | Flooring: 30 x 30 cm polished kota tiles on ground floor and exposed             |
|                |                                    | earth laid on the upper floor.                                                   |
| 7.10           | Compound/ Fence / Gate             | Brick masonry compound wall with coping. Two double shuttered main               |
|                | <b>,</b>                           | wooden entrance gates abut the Ram mandir road on the west.                      |
| 7.11           | Curtilege / unbuilt space / out    | The Kashi Vishveshwar Mandir on the south side, Maruti shrine, well,             |
|                | buildings                          | dharamashala, pujari's residence, deep stambh, entrance gate are other           |
|                | <b>3</b>                           | structures of the complex.                                                       |
|                |                                    |                                                                                  |
| 8.0            |                                    | Services & Utilities                                                             |
| 8.1            | Lighting                           | Natural light through doors on the north side and windows on both floors         |
|                |                                    | of the east and west side. Artificial lighting using fluorescent light fixtures. |
| 8.2            | Ventilation                        | Natural cross ventilation through doors and windows.                             |
| 8.3            | Electricity                        | Adequate supply.                                                                 |
| 8.4            | Water Supply                       | Municipal Corporation and well.                                                  |
| 8.5            | Drainage (Plumbing and Sanitation  | Municipal lines and septic tank.                                                 |
| 8.6            | Fire precaution                    | None                                                                             |
| 8.7            | Other (HVAC/BMS/ Security Systems) | None                                                                             |
| 9.0            |                                    | Condition                                                                        |
| 9.1            | Plinth                             | Good                                                                             |
| 9.2            | Walls                              | Good                                                                             |
| 9.3            | Floor                              | Good                                                                             |
| 9.4            | Stairs                             | Fair. The edges are worn off.                                                    |
| 9.5            | Openings                           | Fair. Few window shutters of the upper floor are broken.                         |
| 9.6            | Roofing                            | Good                                                                             |
| 9.7            | Articulation & Finishes            | Good                                                                             |
| 9.8            | Services                           | Fair. No storm water drains.                                                     |
| 9.9            | Outbuildings                       | Poor. Moss on the external walls and roof tiles of the shrine.                   |
| 9.10           | Overall condition                  | Good Maintenance level: Fair                                                     |
|                |                                    |                                                                                  |
| 10.0           |                                    | Transformation                                                                   |
| 10.1           | Form                               | Incongruent extension of a shrine with asbestos sheet supported on two           |
|                | - ·                                | brick masonry columns facing the water tank.                                     |
| 10.2           | Structure                          | None                                                                             |
| 10.3           | Articulation & Finishes            | None                                                                             |
| 11.0           |                                    | DP Remarks/Perceived Threats                                                     |
| 11.1           |                                    | The temple complex is marked for public purpose.                                 |
| 11.2           |                                    | The complete temple structure, Maruti shrine, entrance gate with wall will       |
| · · · <u>-</u> |                                    | be demolished by road widening                                                   |
|                |                                    | ,                                                                                |
| 12.0           | <u></u>                            | Additional Photographs                                                           |
|                |                                    |                                                                                  |