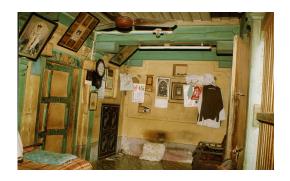

| PACE.      |                           | Photo. Ref: Album # 1, 2, 19                                                      |  |
|------------|---------------------------|-----------------------------------------------------------------------------------|--|
| 1.0        |                           | Denomination                                                                      |  |
| 1.1        | Name of Premises          | Shriram Mandir                                                                    |  |
| 1.2        | Earlier Name              | Shriram Mandir                                                                    |  |
| 1.3        | Built In                  | 1812                                                                              |  |
|            | 54                        | 1012                                                                              |  |
| 2.0        |                           | Access                                                                            |  |
| 2.1        | Main                      | On the west side from Ram Mandir road.                                            |  |
| 2.2        | Subsidiary                | Ram Mandir road                                                                   |  |
| 2.0        |                           | Ournavahin nattava                                                                |  |
| 3.0        | Present                   | Ownership pattern Shri Ramji Devsthan Trust.                                      |  |
| 3.2        | Past                      | Sardar Karlekar                                                                   |  |
| 3.3        | Status                    | Trust                                                                             |  |
| 3.3        | Glatus                    | 11001                                                                             |  |
| 4.0        |                           | Use                                                                               |  |
| 4.1        | Present                   | Religious                                                                         |  |
| 4.2        | Past                      | Religious                                                                         |  |
| 4.2        | Usage                     | Daily                                                                             |  |
| 5.0        |                           | Significance & Value Classification                                               |  |
| 5.1        | Townscape (Manmade)       | The temple complex is located in the core of old Kalyan adjoining the             |  |
|            |                           | water tank (Pokharan) on the east side and near Paar Naka.                        |  |
| 5.2        | Architectural Description | The Shriram Mandir is the main structure of the temple complex and built          |  |
| 0.2        | Aromeotara Besonption     | adjacent to a water tank called Pushkarni/Pokhran/Kund. The temple and            |  |
|            |                           | water tank are integral to each other, with the prayer hall of the temple         |  |
|            |                           | overlooking the beautiful square Kund. The temple is a long single storied        |  |
|            |                           |                                                                                   |  |
|            |                           | hipped sloping roof structure with the domed internal shrine (garbhagriha)        |  |
|            |                           | and a sabha mandap (prayer hall) with overlooking gallery. The                    |  |
|            |                           | rectangular plan of the building is oriented in north-south direction.            |  |
|            |                           | Carved wooden arches and colonnade in the prayer hall support the                 |  |
|            |                           | overlooking gallery. Externally the structure is patterned with floor to lintel   |  |
|            |                           | level double shutter wooden windows at both the floors. The Maruti                |  |
|            |                           | shrine, pujari's residence, <i>deep stambh</i> , entrance gate <i>(dindi)</i> and |  |
|            |                           | dharamashala, are other structures of the complex.                                |  |
| 5.3        | Intrinsic                 | During the Peshwa rule in Kalyan, one of the officers Sardar Karlekar built       |  |
|            |                           | this temple adjoining Pokhran (water tank). Ramjanmotsav celebration and          |  |
|            |                           | other occasional functions are held in the temple since its inception. The        |  |
|            |                           | woodwork in central hall of the temple resembles the woodwork of                  |  |
|            |                           | Subhedar Wada. The flooring in the shrine is in glazed white tiles.               |  |
| 5.4        | Value Classification      | ARC/HIS/CUL/DES/STY/GRP/LOC Recommended Grade: I                                  |  |
|            |                           |                                                                                   |  |
| 6.0<br>6.1 | Floors                    | Topography<br>Ground + One                                                        |  |
| 0.1        | 1 10013                   |                                                                                   |  |
| 7.0        | DU 4                      | Construction                                                                      |  |
| 7.1        | Plinth                    | 120 cm high plinth in local black basalt stone coursed masonry for the            |  |
|            |                           | side facing the road and entrance facade, which has projecting flight of          |  |
|            |                           | steps. The plinth wall facing the Pokhran side is 4.0 m high with a 1m            |  |
| 7.0        | Walla                     | deep rectangular niche and 60 cm deep arch niche.                                 |  |
| 7.2        | Walls                     | Framed structure in exposed timber columns and beams with 45 cm thick             |  |
| 7 2        | Floor                     | external brick infill walls. Shrine in 45 cm thick stone coursed masonry.         |  |
| 7.3        | Floor                     | Wooden floor overlooking gallery of planks supported over beams laid              |  |