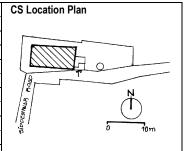

| Common Ref No: A1                      |
|----------------------------------------|
| Card No: 1                             |
| Ward (Part): C                         |
| CS No: 934, 935, 936                   |
| Plot Area: 560.1 m <sup>2</sup>        |
| <b>B U Area:</b> 222.74 m <sup>2</sup> |
| Date: 27 June 2002                     |
| Record by: Urmi                        |
| Review by: Sanjay                      |
| Int: Yes Ext: Yes                      |
| Photo Poft Album # 1 2 10              |