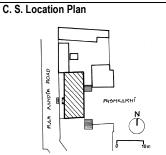

| Common Ref No: A1                      |
|----------------------------------------|
| Card No: 1                             |
| Ward (Part): C                         |
| CS No: 934, 935, 936                   |
| Plot Area: 560.1 m <sup>2</sup>        |
| <b>B U Area:</b> 222.74 m <sup>2</sup> |
| Date: 27 June 2002                     |
| Record by: Urmi                        |
| Review by: Sanjay                      |
| Int: Yes Ext: Yes                      |
| Photo Poft Album # 1 2 10              |

| PACE.      |                           | Photo. Ref: Album # 1, 2, 19                                                      |  |
|------------|---------------------------|-----------------------------------------------------------------------------------|--|
| 1.0        |                           | Denomination                                                                      |  |
| 1.1        | Name of Premises          | Shriram Mandir                                                                    |  |
| 1.2        | Earlier Name              | Shriram Mandir                                                                    |  |
| 1.3        | Built In                  | 1812                                                                              |  |
|            | 54                        | 1012                                                                              |  |
| 2.0        |                           | Access                                                                            |  |
| 2.1        | Main                      | On the west side from Ram Mandir road.                                            |  |
| 2.2        | Subsidiary                | Ram Mandir road                                                                   |  |
| 2.0        |                           | Ournavahin nattava                                                                |  |
| 3.0        | Present                   | Ownership pattern Shri Ramji Devsthan Trust.                                      |  |
| 3.2        | Past                      | Sardar Karlekar                                                                   |  |
| 3.3        | Status                    | Trust                                                                             |  |
| 3.3        | Glatus                    | 11001                                                                             |  |
| 4.0        |                           | Use                                                                               |  |
| 4.1        | Present                   | Religious                                                                         |  |
| 4.2        | Past                      | Religious                                                                         |  |
| 4.2        | Usage                     | Daily                                                                             |  |
| 5.0        |                           | Significance & Value Classification                                               |  |
| 5.1        | Townscape (Manmade)       | The temple complex is located in the core of old Kalyan adjoining the             |  |
|            |                           | water tank (Pokharan) on the east side and near Paar Naka.                        |  |
| 5.2        | Architectural Description | The Shriram Mandir is the main structure of the temple complex and built          |  |
| 0.2        | Aromeotara Besonption     | adjacent to a water tank called Pushkarni/Pokhran/Kund. The temple and            |  |
|            |                           | water tank are integral to each other, with the prayer hall of the temple         |  |
|            |                           | overlooking the beautiful square Kund. The temple is a long single storied        |  |
|            |                           |                                                                                   |  |
|            |                           | hipped sloping roof structure with the domed internal shrine (garbhagriha)        |  |
|            |                           | and a sabha mandap (prayer hall) with overlooking gallery. The                    |  |
|            |                           | rectangular plan of the building is oriented in north-south direction.            |  |
|            |                           | Carved wooden arches and colonnade in the prayer hall support the                 |  |
|            |                           | overlooking gallery. Externally the structure is patterned with floor to lintel   |  |
|            |                           | level double shutter wooden windows at both the floors. The Maruti                |  |
|            |                           | shrine, pujari's residence, <i>deep stambh</i> , entrance gate <i>(dindi)</i> and |  |
|            |                           | dharamashala, are other structures of the complex.                                |  |
| 5.3        | Intrinsic                 | During the Peshwa rule in Kalyan, one of the officers Sardar Karlekar built       |  |
|            |                           | this temple adjoining Pokhran (water tank). Ramjanmotsav celebration and          |  |
|            |                           | other occasional functions are held in the temple since its inception. The        |  |
|            |                           | woodwork in central hall of the temple resembles the woodwork of                  |  |
|            |                           | Subhedar Wada. The flooring in the shrine is in glazed white tiles.               |  |
| 5.4        | Value Classification      | ARC/HIS/CUL/DES/STY/GRP/LOC Recommended Grade: I                                  |  |
|            |                           |                                                                                   |  |
| 6.0<br>6.1 | Floors                    | Topography<br>Ground + One                                                        |  |
| 0.1        | 1 10013                   |                                                                                   |  |
| 7.0        | DU 4                      | Construction                                                                      |  |
| 7.1        | Plinth                    | 120 cm high plinth in local black basalt stone coursed masonry for the            |  |
|            |                           | side facing the road and entrance facade, which has projecting flight of          |  |
|            |                           | steps. The plinth wall facing the Pokhran side is 4.0 m high with a 1m            |  |
| 7.0        | Walla                     | deep rectangular niche and 60 cm deep arch niche.                                 |  |
| 7.2        | Walls                     | Framed structure in exposed timber columns and beams with 45 cm thick             |  |
| 7 2        | Floor                     | external brick infill walls. Shrine in 45 cm thick stone coursed masonry.         |  |
| 7.3        | Floor                     | Wooden floor overlooking gallery of planks supported over beams laid              |  |