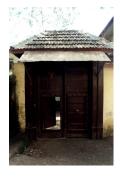

| PACE.      |                           | Photo. Ref: Album # 1, 2, 19                                                      |  |
|------------|---------------------------|-----------------------------------------------------------------------------------|--|
| 1.0        |                           | Denomination                                                                      |  |
| 1.1        | Name of Premises          | Shriram Mandir                                                                    |  |
| 1.2        | Earlier Name              | Shriram Mandir                                                                    |  |
| 1.3        | Built In                  | 1812                                                                              |  |
|            | 54                        | 1012                                                                              |  |
| 2.0        |                           | Access                                                                            |  |
| 2.1        | Main                      | On the west side from Ram Mandir road.                                            |  |
| 2.2        | Subsidiary                | Ram Mandir road                                                                   |  |
| 2.0        |                           | Ournavahin nattava                                                                |  |
| 3.0        | Present                   | Ownership pattern Shri Ramji Devsthan Trust.                                      |  |
| 3.2        | Past                      | Sardar Karlekar                                                                   |  |
| 3.3        | Status                    | Trust                                                                             |  |
| 3.3        | Glatus                    | 11001                                                                             |  |
| 4.0        |                           | Use                                                                               |  |
| 4.1        | Present                   | Religious                                                                         |  |
| 4.2        | Past                      | Religious                                                                         |  |
| 4.2        | Usage                     | Daily                                                                             |  |
| 5.0        |                           | Significance & Value Classification                                               |  |
| 5.1        | Townscape (Manmade)       | The temple complex is located in the core of old Kalyan adjoining the             |  |
|            |                           | water tank (Pokharan) on the east side and near Paar Naka.                        |  |
| 5.2        | Architectural Description | The Shriram Mandir is the main structure of the temple complex and built          |  |
| 0.2        | Aromeotara Besonption     | adjacent to a water tank called Pushkarni/Pokhran/Kund. The temple and            |  |
|            |                           | water tank are integral to each other, with the prayer hall of the temple         |  |
|            |                           | overlooking the beautiful square Kund. The temple is a long single storied        |  |
|            |                           |                                                                                   |  |
|            |                           | hipped sloping roof structure with the domed internal shrine (garbhagriha)        |  |
|            |                           | and a sabha mandap (prayer hall) with overlooking gallery. The                    |  |
|            |                           | rectangular plan of the building is oriented in north-south direction.            |  |
|            |                           | Carved wooden arches and colonnade in the prayer hall support the                 |  |
|            |                           | overlooking gallery. Externally the structure is patterned with floor to lintel   |  |
|            |                           | level double shutter wooden windows at both the floors. The Maruti                |  |
|            |                           | shrine, pujari's residence, <i>deep stambh</i> , entrance gate <i>(dindi)</i> and |  |
|            |                           | dharamashala, are other structures of the complex.                                |  |
| 5.3        | Intrinsic                 | During the Peshwa rule in Kalyan, one of the officers Sardar Karlekar built       |  |
|            |                           | this temple adjoining Pokhran (water tank). Ramjanmotsav celebration and          |  |
|            |                           | other occasional functions are held in the temple since its inception. The        |  |
|            |                           | woodwork in central hall of the temple resembles the woodwork of                  |  |
|            |                           | Subhedar Wada. The flooring in the shrine is in glazed white tiles.               |  |
| 5.4        | Value Classification      | ARC/HIS/CUL/DES/STY/GRP/LOC Recommended Grade: I                                  |  |
|            |                           |                                                                                   |  |
| 6.0<br>6.1 | Floors                    | Topography<br>Ground + One                                                        |  |
| 0.1        | 1 10013                   |                                                                                   |  |
| 7.0        | DU 4                      | Construction                                                                      |  |
| 7.1        | Plinth                    | 120 cm high plinth in local black basalt stone coursed masonry for the            |  |
|            |                           | side facing the road and entrance facade, which has projecting flight of          |  |
|            |                           | steps. The plinth wall facing the Pokhran side is 4.0 m high with a 1m            |  |
| 7.0        | Walla                     | deep rectangular niche and 60 cm deep arch niche.                                 |  |
| 7.2        | Walls                     | Framed structure in exposed timber columns and beams with 45 cm thick             |  |
| 7 2        | Floor                     | external brick infill walls. Shrine in 45 cm thick stone coursed masonry.         |  |
| 7.3        | Floor                     | Wooden floor overlooking gallery of planks supported over beams laid              |  |