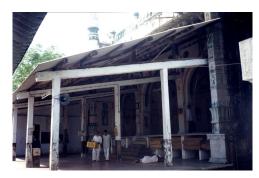

| PACE.      |                           | Photo. Ref: Album # 1, 2, 19                                                      |  |
|------------|---------------------------|-----------------------------------------------------------------------------------|--|
| 1.0        |                           | Denomination                                                                      |  |
| 1.1        | Name of Premises          | Shriram Mandir                                                                    |  |
| 1.2        | Earlier Name              | Shriram Mandir                                                                    |  |
| 1.3        | Built In                  | 1812                                                                              |  |
|            | 54                        | 1012                                                                              |  |
| 2.0        |                           | Access                                                                            |  |
| 2.1        | Main                      | On the west side from Ram Mandir road.                                            |  |
| 2.2        | Subsidiary                | Ram Mandir road                                                                   |  |
| 2.0        |                           | Ournavahin nattava                                                                |  |
| 3.0        | Present                   | Ownership pattern Shri Ramji Devsthan Trust.                                      |  |
| 3.2        | Past                      | Sardar Karlekar                                                                   |  |
| 3.3        | Status                    | Trust                                                                             |  |
| 3.3        | Glatus                    | 11001                                                                             |  |
| 4.0        |                           | Use                                                                               |  |
| 4.1        | Present                   | Religious                                                                         |  |
| 4.2        | Past                      | Religious                                                                         |  |
| 4.2        | Usage                     | Daily                                                                             |  |
| 5.0        |                           | Significance & Value Classification                                               |  |
| 5.1        | Townscape (Manmade)       | The temple complex is located in the core of old Kalyan adjoining the             |  |
|            |                           | water tank (Pokharan) on the east side and near Paar Naka.                        |  |
| 5.2        | Architectural Description | The Shriram Mandir is the main structure of the temple complex and built          |  |
| 0.2        | Aromeotara Besonption     | adjacent to a water tank called Pushkarni/Pokhran/Kund. The temple and            |  |
|            |                           | water tank are integral to each other, with the prayer hall of the temple         |  |
|            |                           | overlooking the beautiful square Kund. The temple is a long single storied        |  |
|            |                           |                                                                                   |  |
|            |                           | hipped sloping roof structure with the domed internal shrine (garbhagriha)        |  |
|            |                           | and a sabha mandap (prayer hall) with overlooking gallery. The                    |  |
|            |                           | rectangular plan of the building is oriented in north-south direction.            |  |
|            |                           | Carved wooden arches and colonnade in the prayer hall support the                 |  |
|            |                           | overlooking gallery. Externally the structure is patterned with floor to lintel   |  |
|            |                           | level double shutter wooden windows at both the floors. The Maruti                |  |
|            |                           | shrine, pujari's residence, <i>deep stambh</i> , entrance gate <i>(dindi)</i> and |  |
|            |                           | dharamashala, are other structures of the complex.                                |  |
| 5.3        | Intrinsic                 | During the Peshwa rule in Kalyan, one of the officers Sardar Karlekar built       |  |
|            |                           | this temple adjoining Pokhran (water tank). Ramjanmotsav celebration and          |  |
|            |                           | other occasional functions are held in the temple since its inception. The        |  |
|            |                           | woodwork in central hall of the temple resembles the woodwork of                  |  |
|            |                           | Subhedar Wada. The flooring in the shrine is in glazed white tiles.               |  |
| 5.4        | Value Classification      | ARC/HIS/CUL/DES/STY/GRP/LOC Recommended Grade: I                                  |  |
|            |                           |                                                                                   |  |
| 6.0<br>6.1 | Floors                    | Topography<br>Ground + One                                                        |  |
| 0.1        | 1 10013                   |                                                                                   |  |
| 7.0        | DU 4                      | Construction                                                                      |  |
| 7.1        | Plinth                    | 120 cm high plinth in local black basalt stone coursed masonry for the            |  |
|            |                           | side facing the road and entrance facade, which has projecting flight of          |  |
|            |                           | steps. The plinth wall facing the Pokhran side is 4.0 m high with a 1m            |  |
| 7.0        | Walla                     | deep rectangular niche and 60 cm deep arch niche.                                 |  |
| 7.2        | Walls                     | Framed structure in exposed timber columns and beams with 45 cm thick             |  |
| 7 2        | Floor                     | external brick infill walls. Shrine in 45 cm thick stone coursed masonry.         |  |
| 7.3        | Floor                     | Wooden floor overlooking gallery of planks supported over beams laid              |  |

|                |                                    | Silitani Mandii (conta.)                                                         |
|----------------|------------------------------------|----------------------------------------------------------------------------------|
|                |                                    | with earth finish. There is a wooden attic above the prayer hall.                |
| 7.4            | Stairs                             | 60 cm wide basalt stone straight flight internal staircase on the south side.    |
| 7.5            | Openings                           | 195 x 200 cm timber frame double shutter entrance door with fixed M.S            |
|                |                                    | grill on the north side façade. 90 x 170 cm timber framed, double shutter,       |
|                |                                    | wood panelled windows from floor to lintel level lines the two longer sides      |
|                |                                    | of the temple at both floor levels.                                              |
| 7.6            | Roofing                            | Timber framed mangalore tiles hip roof with rafters, boarding and battens.       |
| 7.7            | Articulation                       | Carved wood foliate arches in the prayer hall and carved wooden brackets         |
|                |                                    | and niches on the external wall are interesting features of the temple.          |
| 7.8            | Interiors                          | Carved wooden foliate arches and 25 x 25 cm wooden colonnade                     |
|                |                                    | supporting the overlooking gallery in the hall.                                  |
| 7.9            | Finishes                           | Walls: External walls are lime washed and internally oil painted.                |
|                |                                    | Flooring: 30 x 30 cm polished kota tiles on ground floor and exposed             |
|                |                                    | earth laid on the upper floor.                                                   |
| 7.10           | Compound/ Fence / Gate             | Brick masonry compound wall with coping. Two double shuttered main               |
|                | <b>,</b>                           | wooden entrance gates abut the Ram mandir road on the west.                      |
| 7.11           | Curtilege / unbuilt space / out    | The Kashi Vishveshwar Mandir on the south side, Maruti shrine, well,             |
|                | buildings                          | dharamashala, pujari's residence, deep stambh, entrance gate are other           |
|                | <b>3</b>                           | structures of the complex.                                                       |
|                |                                    |                                                                                  |
| 8.0            |                                    | Services & Utilities                                                             |
| 8.1            | Lighting                           | Natural light through doors on the north side and windows on both floors         |
|                |                                    | of the east and west side. Artificial lighting using fluorescent light fixtures. |
| 8.2            | Ventilation                        | Natural cross ventilation through doors and windows.                             |
| 8.3            | Electricity                        | Adequate supply.                                                                 |
| 8.4            | Water Supply                       | Municipal Corporation and well.                                                  |
| 8.5            | Drainage (Plumbing and Sanitation  | Municipal lines and septic tank.                                                 |
| 8.6            | Fire precaution                    | None                                                                             |
| 8.7            | Other (HVAC/BMS/ Security Systems) | None                                                                             |
| 9.0            |                                    | Condition                                                                        |
| 9.1            | Plinth                             | Good                                                                             |
| 9.2            | Walls                              | Good                                                                             |
| 9.3            | Floor                              | Good                                                                             |
| 9.4            | Stairs                             | Fair. The edges are worn off.                                                    |
| 9.5            | Openings                           | Fair. Few window shutters of the upper floor are broken.                         |
| 9.6            | Roofing                            | Good                                                                             |
| 9.7            | Articulation & Finishes            | Good                                                                             |
| 9.8            | Services                           | Fair. No storm water drains.                                                     |
| 9.9            | Outbuildings                       | Poor. Moss on the external walls and roof tiles of the shrine.                   |
| 9.10           | Overall condition                  | Good Maintenance level: Fair                                                     |
|                |                                    |                                                                                  |
| 10.0           |                                    | Transformation                                                                   |
| 10.1           | Form                               | Incongruent extension of a shrine with asbestos sheet supported on two           |
|                | - ·                                | brick masonry columns facing the water tank.                                     |
| 10.2           | Structure                          | None                                                                             |
| 10.3           | Articulation & Finishes            | None                                                                             |
| 11.0           |                                    | DP Remarks/Perceived Threats                                                     |
| 11.1           |                                    | The temple complex is marked for public purpose.                                 |
| 11.2           |                                    | The complete temple structure, Maruti shrine, entrance gate with wall will       |
| · · · <u>-</u> |                                    | be demolished by road widening                                                   |
|                |                                    | ,                                                                                |
| 12.0           | <u></u>                            | Additional Photographs                                                           |
|                |                                    |                                                                                  |