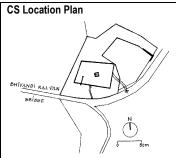

| 學門在 |
|-----|
|     |
|     |

| 9 | Common Ref No: A1                     |
|---|---------------------------------------|
| 3 | Card No: 2                            |
|   | Ward (Part): C                        |
|   | <b>CS No:</b> 933                     |
|   | Plot Area: 339.5 m <sup>2</sup>       |
|   | <b>B U Area:</b> 85.56 m <sup>2</sup> |
|   | Date: 02 July 2002                    |
|   | Record by: Urmi                       |
| 6 | Review by: Sanjay                     |
| Į | Int: Yes Ext: Yes                     |

| 1   |                           | BLA B CALL TES                                                                   |
|-----|---------------------------|----------------------------------------------------------------------------------|
|     |                           | Photo. Ref: Album # 2, 23                                                        |
| 1.0 |                           | Denomination                                                                     |
| 1.1 | Name of Premises          | Shree Kashi Vishweshwar Mandir                                                   |
| 1.2 | Earlier Name              | Shree Kashi Vishweshwar Mandir                                                   |
| 1.3 | Built In                  | 19 <sup>th</sup> Century                                                         |
|     |                           |                                                                                  |
| 2.0 |                           | Access                                                                           |
| 2.1 | Main                      | On the Westside from Ram Mandir road                                             |
| 2.2 | Subsidiary                | On west side from Ram Mandir road                                                |
| 3.0 |                           | Ownership nettern                                                                |
| 3.1 | Present                   | Ownership pattern Brahaman Society Trust                                         |
| 3.2 | Past                      | Patankar Family                                                                  |
| 3.3 | Status                    | Trust                                                                            |
| 0.0 | Cuita                     | Truot                                                                            |
| 4.0 |                           | Use                                                                              |
| 4.1 | Present                   | Religiuos                                                                        |
| 4.2 | Past                      | Religiuos                                                                        |
| 4.2 | Usage                     | Daily                                                                            |
|     |                           |                                                                                  |
| 5.0 |                           | Significance & Value Classification                                              |
| 5.1 | Townscape (Manmade)       | The temple is located in the core of old Kalyan adjoining the Ram                |
|     |                           | Mandir temple complex and Pokhran (Kund) near Paar naka                          |
|     |                           | abutting Ram mandir road on west side.                                           |
| 5.2 | Architectural Description | It is a ground floor rectangular structure with sloping roof adjoining           |
| J.Z | Architectural Description | the Ram Mandir temple complex. The temple and its <i>garbhagriha</i>             |
|     |                           | (shrine) are oriented towards west direction. The shrine is at lower             |
|     |                           | level than the sabha mandap (prayer hall) with a Nandi shrine and                |
|     |                           | deep stambh on a central axis.                                                   |
|     |                           | ·                                                                                |
| 5.3 | Intrinsic                 | This temple is part of the Ram Mandir temple complex built                       |
|     |                           | adjoining Pokhran (water tank). It receives a yearly allowance of Rs             |
|     |                           | 31 from the state government for its upkeep.                                     |
| E 4 | Value Classification      | ADC/HIC/CDD Becommended Creder II A                                              |
| 5.4 | Value Classification      | ARC/HIS/GRP Recommended Grade: II A                                              |
| 6.0 |                           | Topography                                                                       |
| 6.1 | Floors                    | Ground floor.                                                                    |
|     |                           |                                                                                  |
| 7.0 |                           | Construction                                                                     |
| 7.1 | Plinth                    | 65 cm high plinth in local black basalt stone coursed masonry with               |
|     |                           | projecting flight of steps and balcao seats on its two sides.                    |
| 7.2 | Walls                     | Framed structure of exposed timber columns and beams with 23 cm                  |
|     |                           | thick brick masonry external wall till the sill height. The front façade         |
| 7.0 | Floor                     | is with fixed metal grill on either side of the entrance door.                   |
| 7.3 | Floor                     | Wooden attic space supported on the 20 x 20 cm wooden columns in the prever hall |
| 7.4 | Stairs                    | in the prayer hall.  None.                                                       |
| 7.4 | Openings                  | Fixed metal grill windows on the north and south side and entire                 |
| 1.3 | Openings                  | west façade of wooden framework with fixed metal grill and metal                 |
|     |                           | grilled entrance door.                                                           |
| 7.6 | Roofing                   | Timber framed mangalore tiled hip roof supported on rafters,                     |
|     |                           | boarding and battens.                                                            |
| 7.7 | Articulation              | None.                                                                            |
| 7.8 | Interiors                 | The floor of the shrine is 60 cm below the level of the prayer hall. A           |
|     |                           |                                                                                  |