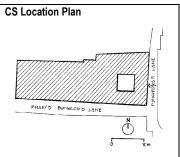

| Common Ref No: A1                      |
|----------------------------------------|
| Card No: 1                             |
| Ward (Part): C                         |
| CS No: 934, 935, 936                   |
| Plot Area: 560.1 m <sup>2</sup>        |
| <b>B U Area:</b> 222.74 m <sup>2</sup> |
| Date: 27 June 2002                     |
| Record by: Urmi                        |
| Review by: Sanjay                      |
| Int: Yes Ext: Yes                      |
| Photo Poft Album # 1 2 10              |

| PACE.      |                           | Photo. Ref: Album # 1, 2, 19                                                      |  |
|------------|---------------------------|-----------------------------------------------------------------------------------|--|
| 1.0        |                           | Denomination                                                                      |  |
| 1.1        | Name of Premises          | Shriram Mandir                                                                    |  |
| 1.2        | Earlier Name              | Shriram Mandir                                                                    |  |
| 1.3        | Built In                  | 1812                                                                              |  |
|            | 54                        | 1012                                                                              |  |
| 2.0        |                           | Access                                                                            |  |
| 2.1        | Main                      | On the west side from Ram Mandir road.                                            |  |
| 2.2        | Subsidiary                | Ram Mandir road                                                                   |  |
| 2.0        |                           | Ournavahin nattava                                                                |  |
| 3.0        | Present                   | Ownership pattern Shri Ramji Devsthan Trust.                                      |  |
| 3.2        | Past                      | Sardar Karlekar                                                                   |  |
| 3.3        | Status                    | Trust                                                                             |  |
| 3.3        | Glatus                    | 11001                                                                             |  |
| 4.0        |                           | Use                                                                               |  |
| 4.1        | Present                   | Religious                                                                         |  |
| 4.2        | Past                      | Religious                                                                         |  |
| 4.2        | Usage                     | Daily                                                                             |  |
| 5.0        |                           | Significance & Value Classification                                               |  |
| 5.1        | Townscape (Manmade)       | The temple complex is located in the core of old Kalyan adjoining the             |  |
|            |                           | water tank (Pokharan) on the east side and near Paar Naka.                        |  |
| 5.2        | Architectural Description | The Shriram Mandir is the main structure of the temple complex and built          |  |
| 0.2        | Aromeotara Besonption     | adjacent to a water tank called Pushkarni/Pokhran/Kund. The temple and            |  |
|            |                           | water tank are integral to each other, with the prayer hall of the temple         |  |
|            |                           | overlooking the beautiful square Kund. The temple is a long single storied        |  |
|            |                           |                                                                                   |  |
|            |                           | hipped sloping roof structure with the domed internal shrine (garbhagriha)        |  |
|            |                           | and a sabha mandap (prayer hall) with overlooking gallery. The                    |  |
|            |                           | rectangular plan of the building is oriented in north-south direction.            |  |
|            |                           | Carved wooden arches and colonnade in the prayer hall support the                 |  |
|            |                           | overlooking gallery. Externally the structure is patterned with floor to lintel   |  |
|            |                           | level double shutter wooden windows at both the floors. The Maruti                |  |
|            |                           | shrine, pujari's residence, <i>deep stambh</i> , entrance gate <i>(dindi)</i> and |  |
|            |                           | dharamashala, are other structures of the complex.                                |  |
| 5.3        | Intrinsic                 | During the Peshwa rule in Kalyan, one of the officers Sardar Karlekar built       |  |
|            |                           | this temple adjoining Pokhran (water tank). Ramjanmotsav celebration and          |  |
|            |                           | other occasional functions are held in the temple since its inception. The        |  |
|            |                           | woodwork in central hall of the temple resembles the woodwork of                  |  |
|            |                           | Subhedar Wada. The flooring in the shrine is in glazed white tiles.               |  |
| 5.4        | Value Classification      | ARC/HIS/CUL/DES/STY/GRP/LOC Recommended Grade: I                                  |  |
|            |                           |                                                                                   |  |
| 6.0<br>6.1 | Floors                    | Topography<br>Ground + One                                                        |  |
| 0.1        | 1 10013                   |                                                                                   |  |
| 7.0        | DU 4                      | Construction                                                                      |  |
| 7.1        | Plinth                    | 120 cm high plinth in local black basalt stone coursed masonry for the            |  |
|            |                           | side facing the road and entrance facade, which has projecting flight of          |  |
|            |                           | steps. The plinth wall facing the Pokhran side is 4.0 m high with a 1m            |  |
| 7.0        | Walla                     | deep rectangular niche and 60 cm deep arch niche.                                 |  |
| 7.2        | Walls                     | Framed structure in exposed timber columns and beams with 45 cm thick             |  |
| 7 2        | Floor                     | external brick infill walls. Shrine in 45 cm thick stone coursed masonry.         |  |
| 7.3        | Floor                     | Wooden floor overlooking gallery of planks supported over beams laid              |  |