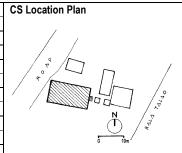

| 學門在 |
|-----|
|     |
|     |

| 9 | Common Ref No: A1                     |
|---|---------------------------------------|
| 3 | Card No: 2                            |
|   | Ward (Part): C                        |
|   | <b>CS No:</b> 933                     |
|   | Plot Area: 339.5 m <sup>2</sup>       |
|   | <b>B U Area:</b> 85.56 m <sup>2</sup> |
|   | Date: 02 July 2002                    |
|   | Record by: Urmi                       |
| 6 | Review by: Sanjay                     |
| Į | Int: Yes Ext: Yes                     |

| 1   |                           | BLA B CALL TES                                                                   |
|-----|---------------------------|----------------------------------------------------------------------------------|
|     |                           | Photo. Ref: Album # 2, 23                                                        |
| 1.0 |                           | Denomination                                                                     |
| 1.1 | Name of Premises          | Shree Kashi Vishweshwar Mandir                                                   |
| 1.2 | Earlier Name              | Shree Kashi Vishweshwar Mandir                                                   |
| 1.3 | Built In                  | 19 <sup>th</sup> Century                                                         |
|     |                           |                                                                                  |
| 2.0 |                           | Access                                                                           |
| 2.1 | Main                      | On the Westside from Ram Mandir road                                             |
| 2.2 | Subsidiary                | On west side from Ram Mandir road                                                |
| 3.0 |                           | Ownership nettern                                                                |
| 3.1 | Present                   | Ownership pattern Brahaman Society Trust                                         |
| 3.2 | Past                      | Patankar Family                                                                  |
| 3.3 | Status                    | Trust                                                                            |
| 0.0 | Cuita                     | Truot                                                                            |
| 4.0 |                           | Use                                                                              |
| 4.1 | Present                   | Religiuos                                                                        |
| 4.2 | Past                      | Religiuos                                                                        |
| 4.2 | Usage                     | Daily                                                                            |
|     |                           |                                                                                  |
| 5.0 |                           | Significance & Value Classification                                              |
| 5.1 | Townscape (Manmade)       | The temple is located in the core of old Kalyan adjoining the Ram                |
|     |                           | Mandir temple complex and Pokhran (Kund) near Paar naka                          |
|     |                           | abutting Ram mandir road on west side.                                           |
| 5.2 | Architectural Description | It is a ground floor rectangular structure with sloping roof adjoining           |
| J.Z | Architectural Description | the Ram Mandir temple complex. The temple and its <i>garbhagriha</i>             |
|     |                           | (shrine) are oriented towards west direction. The shrine is at lower             |
|     |                           | level than the sabha mandap (prayer hall) with a Nandi shrine and                |
|     |                           | deep stambh on a central axis.                                                   |
|     |                           | ·                                                                                |
| 5.3 | Intrinsic                 | This temple is part of the Ram Mandir temple complex built                       |
|     |                           | adjoining Pokhran (water tank). It receives a yearly allowance of Rs             |
|     |                           | 31 from the state government for its upkeep.                                     |
| E 4 | Value Classification      | ADC/HIC/CDD Becommended Creder II A                                              |
| 5.4 | Value Classification      | ARC/HIS/GRP Recommended Grade: II A                                              |
| 6.0 |                           | Topography                                                                       |
| 6.1 | Floors                    | Ground floor.                                                                    |
|     |                           |                                                                                  |
| 7.0 |                           | Construction                                                                     |
| 7.1 | Plinth                    | 65 cm high plinth in local black basalt stone coursed masonry with               |
|     |                           | projecting flight of steps and balcao seats on its two sides.                    |
| 7.2 | Walls                     | Framed structure of exposed timber columns and beams with 23 cm                  |
|     |                           | thick brick masonry external wall till the sill height. The front façade         |
| 7.0 | Floor                     | is with fixed metal grill on either side of the entrance door.                   |
| 7.3 | Floor                     | Wooden attic space supported on the 20 x 20 cm wooden columns in the prever hall |
| 7.4 | Stairs                    | in the prayer hall.  None.                                                       |
| 7.4 | Openings                  | Fixed metal grill windows on the north and south side and entire                 |
| 1.3 | Openings                  | west façade of wooden framework with fixed metal grill and metal                 |
|     |                           | grilled entrance door.                                                           |
| 7.6 | Roofing                   | Timber framed mangalore tiled hip roof supported on rafters,                     |
|     |                           | boarding and battens.                                                            |
| 7.7 | Articulation              | None.                                                                            |
| 7.8 | Interiors                 | The floor of the shrine is 60 cm below the level of the prayer hall. A           |
|     |                           |                                                                                  |