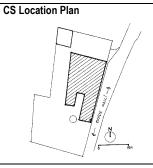

| Common Ref No: A1                      |
|----------------------------------------|
| Card No: 1                             |
| Ward (Part): C                         |
| CS No: 934, 935, 936                   |
| Plot Area: 560.1 m <sup>2</sup>        |
| <b>B U Area:</b> 222.74 m <sup>2</sup> |
| Date: 27 June 2002                     |
| Record by: Urmi                        |
| Review by: Sanjay                      |
| Int: Yes Ext: Yes                      |
| Photo Poft Album # 1 2 10              |

| PACE.      |                           | Photo. Ref: Album # 1, 2, 19                                                      |  |
|------------|---------------------------|-----------------------------------------------------------------------------------|--|
| 1.0        |                           | Denomination                                                                      |  |
| 1.1        | Name of Premises          | Shriram Mandir                                                                    |  |
| 1.2        | Earlier Name              | Shriram Mandir                                                                    |  |
| 1.3        | Built In                  | 1812                                                                              |  |
|            | 54                        | 1012                                                                              |  |
| 2.0        |                           | Access                                                                            |  |
| 2.1        | Main                      | On the west side from Ram Mandir road.                                            |  |
| 2.2        | Subsidiary                | Ram Mandir road                                                                   |  |
| 2.0        |                           | Ournavahin nattava                                                                |  |
| 3.0        | Present                   | Ownership pattern Shri Ramji Devsthan Trust.                                      |  |
| 3.2        | Past                      | Sardar Karlekar                                                                   |  |
| 3.3        | Status                    | Trust                                                                             |  |
| 3.3        | Glatus                    | 11001                                                                             |  |
| 4.0        |                           | Use                                                                               |  |
| 4.1        | Present                   | Religious                                                                         |  |
| 4.2        | Past                      | Religious                                                                         |  |
| 4.2        | Usage                     | Daily                                                                             |  |
| 5.0        |                           | Significance & Value Classification                                               |  |
| 5.1        | Townscape (Manmade)       | The temple complex is located in the core of old Kalyan adjoining the             |  |
|            |                           | water tank (Pokharan) on the east side and near Paar Naka.                        |  |
| 5.2        | Architectural Description | The Shriram Mandir is the main structure of the temple complex and built          |  |
| 0.2        | Aromeotara Besonption     | adjacent to a water tank called Pushkarni/Pokhran/Kund. The temple and            |  |
|            |                           | water tank are integral to each other, with the prayer hall of the temple         |  |
|            |                           | overlooking the beautiful square Kund. The temple is a long single storied        |  |
|            |                           |                                                                                   |  |
|            |                           | hipped sloping roof structure with the domed internal shrine (garbhagriha)        |  |
|            |                           | and a sabha mandap (prayer hall) with overlooking gallery. The                    |  |
|            |                           | rectangular plan of the building is oriented in north-south direction.            |  |
|            |                           | Carved wooden arches and colonnade in the prayer hall support the                 |  |
|            |                           | overlooking gallery. Externally the structure is patterned with floor to lintel   |  |
|            |                           | level double shutter wooden windows at both the floors. The Maruti                |  |
|            |                           | shrine, pujari's residence, <i>deep stambh</i> , entrance gate <i>(dindi)</i> and |  |
|            |                           | dharamashala, are other structures of the complex.                                |  |
| 5.3        | Intrinsic                 | During the Peshwa rule in Kalyan, one of the officers Sardar Karlekar built       |  |
|            |                           | this temple adjoining Pokhran (water tank). Ramjanmotsav celebration and          |  |
|            |                           | other occasional functions are held in the temple since its inception. The        |  |
|            |                           | woodwork in central hall of the temple resembles the woodwork of                  |  |
|            |                           | Subhedar Wada. The flooring in the shrine is in glazed white tiles.               |  |
| 5.4        | Value Classification      | ARC/HIS/CUL/DES/STY/GRP/LOC Recommended Grade: I                                  |  |
|            |                           |                                                                                   |  |
| 6.0<br>6.1 | Floors                    | Topography<br>Ground + One                                                        |  |
| 0.1        | 1 10013                   |                                                                                   |  |
| 7.0        | DU 4                      | Construction                                                                      |  |
| 7.1        | Plinth                    | 120 cm high plinth in local black basalt stone coursed masonry for the            |  |
|            |                           | side facing the road and entrance facade, which has projecting flight of          |  |
|            |                           | steps. The plinth wall facing the Pokhran side is 4.0 m high with a 1m            |  |
| 7.0        | Walla                     | deep rectangular niche and 60 cm deep arch niche.                                 |  |
| 7.2        | Walls                     | Framed structure in exposed timber columns and beams with 45 cm thick             |  |
| 7 2        | Floor                     | external brick infill walls. Shrine in 45 cm thick stone coursed masonry.         |  |
| 7.3        | Floor                     | Wooden floor overlooking gallery of planks supported over beams laid              |  |