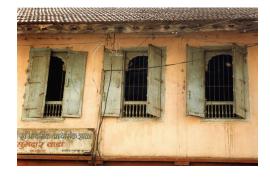

| PACE.      |                           | Photo. Ref: Album # 1, 2, 19                                                      |  |
|------------|---------------------------|-----------------------------------------------------------------------------------|--|
| 1.0        |                           | Denomination                                                                      |  |
| 1.1        | Name of Premises          | Shriram Mandir                                                                    |  |
| 1.2        | Earlier Name              | Shriram Mandir                                                                    |  |
| 1.3        | Built In                  | 1812                                                                              |  |
|            | 54                        | 1012                                                                              |  |
| 2.0        |                           | Access                                                                            |  |
| 2.1        | Main                      | On the west side from Ram Mandir road.                                            |  |
| 2.2        | Subsidiary                | Ram Mandir road                                                                   |  |
| 2.0        |                           | Ournavahin nattava                                                                |  |
| 3.0        | Present                   | Ownership pattern Shri Ramji Devsthan Trust.                                      |  |
| 3.2        | Past                      | Sardar Karlekar                                                                   |  |
| 3.3        | Status                    | Trust                                                                             |  |
| 3.3        | Glatus                    | 11001                                                                             |  |
| 4.0        |                           | Use                                                                               |  |
| 4.1        | Present                   | Religious                                                                         |  |
| 4.2        | Past                      | Religious                                                                         |  |
| 4.2        | Usage                     | Daily                                                                             |  |
| 5.0        |                           | Significance & Value Classification                                               |  |
| 5.1        | Townscape (Manmade)       | The temple complex is located in the core of old Kalyan adjoining the             |  |
|            |                           | water tank (Pokharan) on the east side and near Paar Naka.                        |  |
| 5.2        | Architectural Description | The Shriram Mandir is the main structure of the temple complex and built          |  |
| 0.2        | Aromeotara Besonption     | adjacent to a water tank called Pushkarni/Pokhran/Kund. The temple and            |  |
|            |                           | water tank are integral to each other, with the prayer hall of the temple         |  |
|            |                           | overlooking the beautiful square Kund. The temple is a long single storied        |  |
|            |                           |                                                                                   |  |
|            |                           | hipped sloping roof structure with the domed internal shrine (garbhagriha)        |  |
|            |                           | and a sabha mandap (prayer hall) with overlooking gallery. The                    |  |
|            |                           | rectangular plan of the building is oriented in north-south direction.            |  |
|            |                           | Carved wooden arches and colonnade in the prayer hall support the                 |  |
|            |                           | overlooking gallery. Externally the structure is patterned with floor to lintel   |  |
|            |                           | level double shutter wooden windows at both the floors. The Maruti                |  |
|            |                           | shrine, pujari's residence, <i>deep stambh</i> , entrance gate <i>(dindi)</i> and |  |
|            |                           | dharamashala, are other structures of the complex.                                |  |
| 5.3        | Intrinsic                 | During the Peshwa rule in Kalyan, one of the officers Sardar Karlekar built       |  |
|            |                           | this temple adjoining Pokhran (water tank). Ramjanmotsav celebration and          |  |
|            |                           | other occasional functions are held in the temple since its inception. The        |  |
|            |                           | woodwork in central hall of the temple resembles the woodwork of                  |  |
|            |                           | Subhedar Wada. The flooring in the shrine is in glazed white tiles.               |  |
| 5.4        | Value Classification      | ARC/HIS/CUL/DES/STY/GRP/LOC Recommended Grade: I                                  |  |
|            |                           |                                                                                   |  |
| 6.0<br>6.1 | Floors                    | Topography<br>Ground + One                                                        |  |
| 0.1        | 1 10013                   |                                                                                   |  |
| 7.0        | DU 4                      | Construction                                                                      |  |
| 7.1        | Plinth                    | 120 cm high plinth in local black basalt stone coursed masonry for the            |  |
|            |                           | side facing the road and entrance facade, which has projecting flight of          |  |
|            |                           | steps. The plinth wall facing the Pokhran side is 4.0 m high with a 1m            |  |
| 7.0        | Walla                     | deep rectangular niche and 60 cm deep arch niche.                                 |  |
| 7.2        | Walls                     | Framed structure in exposed timber columns and beams with 45 cm thick             |  |
| 7 2        | Floor                     | external brick infill walls. Shrine in 45 cm thick stone coursed masonry.         |  |
| 7.3        | Floor                     | Wooden floor overlooking gallery of planks supported over beams laid              |  |

|                |                                    | Silitani Mandii (conta.)                                                         |
|----------------|------------------------------------|----------------------------------------------------------------------------------|
|                |                                    | with earth finish. There is a wooden attic above the prayer hall.                |
| 7.4            | Stairs                             | 60 cm wide basalt stone straight flight internal staircase on the south side.    |
| 7.5            | Openings                           | 195 x 200 cm timber frame double shutter entrance door with fixed M.S            |
|                |                                    | grill on the north side façade. 90 x 170 cm timber framed, double shutter,       |
|                |                                    | wood panelled windows from floor to lintel level lines the two longer sides      |
|                |                                    | of the temple at both floor levels.                                              |
| 7.6            | Roofing                            | Timber framed mangalore tiles hip roof with rafters, boarding and battens.       |
| 7.7            | Articulation                       | Carved wood foliate arches in the prayer hall and carved wooden brackets         |
|                |                                    | and niches on the external wall are interesting features of the temple.          |
| 7.8            | Interiors                          | Carved wooden foliate arches and 25 x 25 cm wooden colonnade                     |
|                |                                    | supporting the overlooking gallery in the hall.                                  |
| 7.9            | Finishes                           | Walls: External walls are lime washed and internally oil painted.                |
|                |                                    | Flooring: 30 x 30 cm polished kota tiles on ground floor and exposed             |
|                |                                    | earth laid on the upper floor.                                                   |
| 7.10           | Compound/ Fence / Gate             | Brick masonry compound wall with coping. Two double shuttered main               |
|                | <b>,</b>                           | wooden entrance gates abut the Ram mandir road on the west.                      |
| 7.11           | Curtilege / unbuilt space / out    | The Kashi Vishveshwar Mandir on the south side, Maruti shrine, well,             |
|                | buildings                          | dharamashala, pujari's residence, deep stambh, entrance gate are other           |
|                | <b>3</b>                           | structures of the complex.                                                       |
|                |                                    |                                                                                  |
| 8.0            |                                    | Services & Utilities                                                             |
| 8.1            | Lighting                           | Natural light through doors on the north side and windows on both floors         |
|                |                                    | of the east and west side. Artificial lighting using fluorescent light fixtures. |
| 8.2            | Ventilation                        | Natural cross ventilation through doors and windows.                             |
| 8.3            | Electricity                        | Adequate supply.                                                                 |
| 8.4            | Water Supply                       | Municipal Corporation and well.                                                  |
| 8.5            | Drainage (Plumbing and Sanitation  | Municipal lines and septic tank.                                                 |
| 8.6            | Fire precaution                    | None                                                                             |
| 8.7            | Other (HVAC/BMS/ Security Systems) | None                                                                             |
| 9.0            |                                    | Condition                                                                        |
| 9.1            | Plinth                             | Good                                                                             |
| 9.2            | Walls                              | Good                                                                             |
| 9.3            | Floor                              | Good                                                                             |
| 9.4            | Stairs                             | Fair. The edges are worn off.                                                    |
| 9.5            | Openings                           | Fair. Few window shutters of the upper floor are broken.                         |
| 9.6            | Roofing                            | Good                                                                             |
| 9.7            | Articulation & Finishes            | Good                                                                             |
| 9.8            | Services                           | Fair. No storm water drains.                                                     |
| 9.9            | Outbuildings                       | Poor. Moss on the external walls and roof tiles of the shrine.                   |
| 9.10           | Overall condition                  | Good Maintenance level: Fair                                                     |
|                |                                    |                                                                                  |
| 10.0           |                                    | Transformation                                                                   |
| 10.1           | Form                               | Incongruent extension of a shrine with asbestos sheet supported on two           |
|                | - ·                                | brick masonry columns facing the water tank.                                     |
| 10.2           | Structure                          | None                                                                             |
| 10.3           | Articulation & Finishes            | None                                                                             |
| 11.0           |                                    | DP Remarks/Perceived Threats                                                     |
| 11.1           |                                    | The temple complex is marked for public purpose.                                 |
| 11.2           |                                    | The complete temple structure, Maruti shrine, entrance gate with wall will       |
| · · · <u>-</u> |                                    | be demolished by road widening                                                   |
|                |                                    | ,                                                                                |
| 12.0           | <u></u>                            | Additional Photographs                                                           |
|                |                                    |                                                                                  |