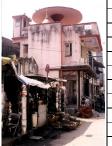

| 1   |                           | BLA B CALL TES                                                                   |
|-----|---------------------------|----------------------------------------------------------------------------------|
|     |                           | Photo. Ref: Album # 2, 23                                                        |
| 1.0 |                           | Denomination                                                                     |
| 1.1 | Name of Premises          | Shree Kashi Vishweshwar Mandir                                                   |
| 1.2 | Earlier Name              | Shree Kashi Vishweshwar Mandir                                                   |
| 1.3 | Built In                  | 19 <sup>th</sup> Century                                                         |
|     |                           |                                                                                  |
| 2.0 |                           | Access                                                                           |
| 2.1 | Main                      | On the Westside from Ram Mandir road                                             |
| 2.2 | Subsidiary                | On west side from Ram Mandir road                                                |
| 3.0 |                           | Ownership nettern                                                                |
| 3.1 | Present                   | Ownership pattern Brahaman Society Trust                                         |
| 3.2 | Past                      | Patankar Family                                                                  |
| 3.3 | Status                    | Trust                                                                            |
| 0.0 | Cuita                     | Truot                                                                            |
| 4.0 |                           | Use                                                                              |
| 4.1 | Present                   | Religiuos                                                                        |
| 4.2 | Past                      | Religiuos                                                                        |
| 4.2 | Usage                     | Daily                                                                            |
|     |                           |                                                                                  |
| 5.0 |                           | Significance & Value Classification                                              |
| 5.1 | Townscape (Manmade)       | The temple is located in the core of old Kalyan adjoining the Ram                |
|     |                           | Mandir temple complex and Pokhran (Kund) near Paar naka                          |
|     |                           | abutting Ram mandir road on west side.                                           |
| 5.2 | Architectural Description | It is a ground floor rectangular structure with sloping roof adjoining           |
| J.Z | Architectural Description | the Ram Mandir temple complex. The temple and its <i>garbhagriha</i>             |
|     |                           | (shrine) are oriented towards west direction. The shrine is at lower             |
|     |                           | level than the sabha mandap (prayer hall) with a Nandi shrine and                |
|     |                           | deep stambh on a central axis.                                                   |
|     |                           | ·                                                                                |
| 5.3 | Intrinsic                 | This temple is part of the Ram Mandir temple complex built                       |
|     |                           | adjoining Pokhran (water tank). It receives a yearly allowance of Rs             |
|     |                           | 31 from the state government for its upkeep.                                     |
| E 4 | Value Classification      | ADC/HIC/CDD Becommended Creder II A                                              |
| 5.4 | Value Classification      | ARC/HIS/GRP Recommended Grade: II A                                              |
| 6.0 |                           | Topography                                                                       |
| 6.1 | Floors                    | Ground floor.                                                                    |
|     |                           |                                                                                  |
| 7.0 |                           | Construction                                                                     |
| 7.1 | Plinth                    | 65 cm high plinth in local black basalt stone coursed masonry with               |
|     |                           | projecting flight of steps and balcao seats on its two sides.                    |
| 7.2 | Walls                     | Framed structure of exposed timber columns and beams with 23 cm                  |
|     |                           | thick brick masonry external wall till the sill height. The front façade         |
| 7.0 | Floor                     | is with fixed metal grill on either side of the entrance door.                   |
| 7.3 | Floor                     | Wooden attic space supported on the 20 x 20 cm wooden columns in the prever hall |
| 7.4 | Stairs                    | in the prayer hall.  None.                                                       |
| 7.4 | Openings                  | Fixed metal grill windows on the north and south side and entire                 |
| 1.3 | Openings                  | west façade of wooden framework with fixed metal grill and metal                 |
|     |                           | grilled entrance door.                                                           |
| 7.6 | Roofing                   | Timber framed mangalore tiled hip roof supported on rafters,                     |
|     |                           | boarding and battens.                                                            |
| 7.7 | Articulation              | None.                                                                            |
| 7.8 | Interiors                 | The floor of the shrine is 60 cm below the level of the prayer hall. A           |
|     |                           |                                                                                  |