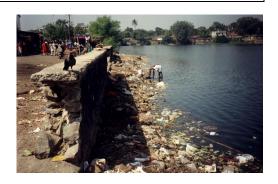

| PACE.      |                           | Photo. Ref: Album # 1, 2, 19                                                      |  |
|------------|---------------------------|-----------------------------------------------------------------------------------|--|
| 1.0        |                           | Denomination                                                                      |  |
| 1.1        | Name of Premises          | Shriram Mandir                                                                    |  |
| 1.2        | Earlier Name              | Shriram Mandir                                                                    |  |
| 1.3        | Built In                  | 1812                                                                              |  |
|            | 54                        | 1012                                                                              |  |
| 2.0        |                           | Access                                                                            |  |
| 2.1        | Main                      | On the west side from Ram Mandir road.                                            |  |
| 2.2        | Subsidiary                | Ram Mandir road                                                                   |  |
| 2.0        |                           | Ournavahin nattava                                                                |  |
| 3.0        | Present                   | Ownership pattern Shri Ramji Devsthan Trust.                                      |  |
| 3.2        | Past                      | Sardar Karlekar                                                                   |  |
| 3.3        | Status                    | Trust                                                                             |  |
| 3.3        | Glatus                    | 11001                                                                             |  |
| 4.0        |                           | Use                                                                               |  |
| 4.1        | Present                   | Religious                                                                         |  |
| 4.2        | Past                      | Religious                                                                         |  |
| 4.2        | Usage                     | Daily                                                                             |  |
| 5.0        |                           | Significance & Value Classification                                               |  |
| 5.1        | Townscape (Manmade)       | The temple complex is located in the core of old Kalyan adjoining the             |  |
|            |                           | water tank (Pokharan) on the east side and near Paar Naka.                        |  |
| 5.2        | Architectural Description | The Shriram Mandir is the main structure of the temple complex and built          |  |
| 0.2        | Aromeotara Besonption     | adjacent to a water tank called Pushkarni/Pokhran/Kund. The temple and            |  |
|            |                           | water tank are integral to each other, with the prayer hall of the temple         |  |
|            |                           | overlooking the beautiful square Kund. The temple is a long single storied        |  |
|            |                           |                                                                                   |  |
|            |                           | hipped sloping roof structure with the domed internal shrine (garbhagriha)        |  |
|            |                           | and a sabha mandap (prayer hall) with overlooking gallery. The                    |  |
|            |                           | rectangular plan of the building is oriented in north-south direction.            |  |
|            |                           | Carved wooden arches and colonnade in the prayer hall support the                 |  |
|            |                           | overlooking gallery. Externally the structure is patterned with floor to lintel   |  |
|            |                           | level double shutter wooden windows at both the floors. The Maruti                |  |
|            |                           | shrine, pujari's residence, <i>deep stambh</i> , entrance gate <i>(dindi)</i> and |  |
|            |                           | dharamashala, are other structures of the complex.                                |  |
| 5.3        | Intrinsic                 | During the Peshwa rule in Kalyan, one of the officers Sardar Karlekar built       |  |
|            |                           | this temple adjoining Pokhran (water tank). Ramjanmotsav celebration and          |  |
|            |                           | other occasional functions are held in the temple since its inception. The        |  |
|            |                           | woodwork in central hall of the temple resembles the woodwork of                  |  |
|            |                           | Subhedar Wada. The flooring in the shrine is in glazed white tiles.               |  |
| 5.4        | Value Classification      | ARC/HIS/CUL/DES/STY/GRP/LOC Recommended Grade: I                                  |  |
|            |                           |                                                                                   |  |
| 6.0<br>6.1 | Floors                    | Topography<br>Ground + One                                                        |  |
| 0.1        | 1 10013                   |                                                                                   |  |
| 7.0        | DU 4                      | Construction                                                                      |  |
| 7.1        | Plinth                    | 120 cm high plinth in local black basalt stone coursed masonry for the            |  |
|            |                           | side facing the road and entrance facade, which has projecting flight of          |  |
|            |                           | steps. The plinth wall facing the Pokhran side is 4.0 m high with a 1m            |  |
| 7.0        | Walla                     | deep rectangular niche and 60 cm deep arch niche.                                 |  |
| 7.2        | Walls                     | Framed structure in exposed timber columns and beams with 45 cm thick             |  |
| 7 2        | Floor                     | external brick infill walls. Shrine in 45 cm thick stone coursed masonry.         |  |
| 7.3        | Floor                     | Wooden floor overlooking gallery of planks supported over beams laid              |  |

| 1   |                           | BLA B CALL TES                                                                   |
|-----|---------------------------|----------------------------------------------------------------------------------|
|     |                           | Photo. Ref: Album # 2, 23                                                        |
| 1.0 |                           | Denomination                                                                     |
| 1.1 | Name of Premises          | Shree Kashi Vishweshwar Mandir                                                   |
| 1.2 | Earlier Name              | Shree Kashi Vishweshwar Mandir                                                   |
| 1.3 | Built In                  | 19 <sup>th</sup> Century                                                         |
|     |                           |                                                                                  |
| 2.0 |                           | Access                                                                           |
| 2.1 | Main                      | On the Westside from Ram Mandir road                                             |
| 2.2 | Subsidiary                | On west side from Ram Mandir road                                                |
| 3.0 |                           | Ownership nettern                                                                |
| 3.1 | Present                   | Ownership pattern Brahaman Society Trust                                         |
| 3.2 | Past                      | Patankar Family                                                                  |
| 3.3 | Status                    | Trust                                                                            |
| 0.0 | Cuita                     | Truot                                                                            |
| 4.0 |                           | Use                                                                              |
| 4.1 | Present                   | Religiuos                                                                        |
| 4.2 | Past                      | Religiuos                                                                        |
| 4.2 | Usage                     | Daily                                                                            |
|     |                           |                                                                                  |
| 5.0 |                           | Significance & Value Classification                                              |
| 5.1 | Townscape (Manmade)       | The temple is located in the core of old Kalyan adjoining the Ram                |
|     |                           | Mandir temple complex and Pokhran (Kund) near Paar naka                          |
|     |                           | abutting Ram mandir road on west side.                                           |
| 5.2 | Architectural Description | It is a ground floor rectangular structure with sloping roof adjoining           |
| J.Z | Architectural Description | the Ram Mandir temple complex. The temple and its <i>garbhagriha</i>             |
|     |                           | (shrine) are oriented towards west direction. The shrine is at lower             |
|     |                           | level than the sabha mandap (prayer hall) with a Nandi shrine and                |
|     |                           | deep stambh on a central axis.                                                   |
|     |                           | ·                                                                                |
| 5.3 | Intrinsic                 | This temple is part of the Ram Mandir temple complex built                       |
|     |                           | adjoining Pokhran (water tank). It receives a yearly allowance of Rs             |
|     |                           | 31 from the state government for its upkeep.                                     |
| E 4 | Value Classification      | ADC/HIC/CDD Becommended Creder II A                                              |
| 5.4 | Value Classification      | ARC/HIS/GRP Recommended Grade: II A                                              |
| 6.0 |                           | Topography                                                                       |
| 6.1 | Floors                    | Ground floor.                                                                    |
|     |                           |                                                                                  |
| 7.0 |                           | Construction                                                                     |
| 7.1 | Plinth                    | 65 cm high plinth in local black basalt stone coursed masonry with               |
|     |                           | projecting flight of steps and balcao seats on its two sides.                    |
| 7.2 | Walls                     | Framed structure of exposed timber columns and beams with 23 cm                  |
|     |                           | thick brick masonry external wall till the sill height. The front façade         |
| 7.0 | Floor                     | is with fixed metal grill on either side of the entrance door.                   |
| 7.3 | Floor                     | Wooden attic space supported on the 20 x 20 cm wooden columns in the prever hall |
| 7.4 | Stairs                    | in the prayer hall.  None.                                                       |
| 7.4 | Openings                  | Fixed metal grill windows on the north and south side and entire                 |
| 1.3 | Openings                  | west façade of wooden framework with fixed metal grill and metal                 |
|     |                           | grilled entrance door.                                                           |
| 7.6 | Roofing                   | Timber framed mangalore tiled hip roof supported on rafters,                     |
|     |                           | boarding and battens.                                                            |
| 7.7 | Articulation              | None.                                                                            |
| 7.8 | Interiors                 | The floor of the shrine is 60 cm below the level of the prayer hall. A           |
|     |                           |                                                                                  |