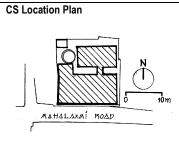

| Common Ref No: A1                      |
|----------------------------------------|
| Card No: 1                             |
| Ward (Part): C                         |
| CS No: 934, 935, 936                   |
| Plot Area: 560.1 m <sup>2</sup>        |
| <b>B U Area:</b> 222.74 m <sup>2</sup> |
| Date: 27 June 2002                     |
| Record by: Urmi                        |
| Review by: Sanjay                      |
| Int: Yes Ext: Yes                      |
| Photo Poft Album # 1 2 10              |

| PACE.      |                           | Photo. Ref: Album # 1, 2, 19                                                      |  |
|------------|---------------------------|-----------------------------------------------------------------------------------|--|
| 1.0        |                           | Denomination                                                                      |  |
| 1.1        | Name of Premises          | Shriram Mandir                                                                    |  |
| 1.2        | Earlier Name              | Shriram Mandir                                                                    |  |
| 1.3        | Built In                  | 1812                                                                              |  |
|            | 54                        | 1012                                                                              |  |
| 2.0        |                           | Access                                                                            |  |
| 2.1        | Main                      | On the west side from Ram Mandir road.                                            |  |
| 2.2        | Subsidiary                | Ram Mandir road                                                                   |  |
| 2.0        |                           | Ournavahin nattava                                                                |  |
| 3.0        | Present                   | Ownership pattern Shri Ramji Devsthan Trust.                                      |  |
| 3.2        | Past                      | Sardar Karlekar                                                                   |  |
| 3.3        | Status                    | Trust                                                                             |  |
| 3.3        | Glatus                    | 11001                                                                             |  |
| 4.0        |                           | Use                                                                               |  |
| 4.1        | Present                   | Religious                                                                         |  |
| 4.2        | Past                      | Religious                                                                         |  |
| 4.2        | Usage                     | Daily                                                                             |  |
| 5.0        |                           | Significance & Value Classification                                               |  |
| 5.1        | Townscape (Manmade)       | The temple complex is located in the core of old Kalyan adjoining the             |  |
|            |                           | water tank (Pokharan) on the east side and near Paar Naka.                        |  |
| 5.2        | Architectural Description | The Shriram Mandir is the main structure of the temple complex and built          |  |
| 0.2        | Aromeotara Besonption     | adjacent to a water tank called Pushkarni/Pokhran/Kund. The temple and            |  |
|            |                           | water tank are integral to each other, with the prayer hall of the temple         |  |
|            |                           | overlooking the beautiful square Kund. The temple is a long single storied        |  |
|            |                           |                                                                                   |  |
|            |                           | hipped sloping roof structure with the domed internal shrine (garbhagriha)        |  |
|            |                           | and a sabha mandap (prayer hall) with overlooking gallery. The                    |  |
|            |                           | rectangular plan of the building is oriented in north-south direction.            |  |
|            |                           | Carved wooden arches and colonnade in the prayer hall support the                 |  |
|            |                           | overlooking gallery. Externally the structure is patterned with floor to lintel   |  |
|            |                           | level double shutter wooden windows at both the floors. The Maruti                |  |
|            |                           | shrine, pujari's residence, <i>deep stambh</i> , entrance gate <i>(dindi)</i> and |  |
|            |                           | dharamashala, are other structures of the complex.                                |  |
| 5.3        | Intrinsic                 | During the Peshwa rule in Kalyan, one of the officers Sardar Karlekar built       |  |
|            |                           | this temple adjoining Pokhran (water tank). Ramjanmotsav celebration and          |  |
|            |                           | other occasional functions are held in the temple since its inception. The        |  |
|            |                           | woodwork in central hall of the temple resembles the woodwork of                  |  |
|            |                           | Subhedar Wada. The flooring in the shrine is in glazed white tiles.               |  |
| 5.4        | Value Classification      | ARC/HIS/CUL/DES/STY/GRP/LOC Recommended Grade: I                                  |  |
|            |                           |                                                                                   |  |
| 6.0<br>6.1 | Floors                    | Topography<br>Ground + One                                                        |  |
| 0.1        | 1 10013                   |                                                                                   |  |
| 7.0        | DU 4                      | Construction                                                                      |  |
| 7.1        | Plinth                    | 120 cm high plinth in local black basalt stone coursed masonry for the            |  |
|            |                           | side facing the road and entrance facade, which has projecting flight of          |  |
|            |                           | steps. The plinth wall facing the Pokhran side is 4.0 m high with a 1m            |  |
| 7.0        | Walla                     | deep rectangular niche and 60 cm deep arch niche.                                 |  |
| 7.2        | Walls                     | Framed structure in exposed timber columns and beams with 45 cm thick             |  |
| 7 2        | Floor                     | external brick infill walls. Shrine in 45 cm thick stone coursed masonry.         |  |
| 7.3        | Floor                     | Wooden floor overlooking gallery of planks supported over beams laid              |  |