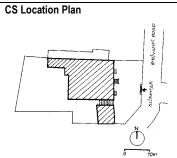

| PACE.      |                           | Photo. Ref: Album # 1, 2, 19                                                      |  |
|------------|---------------------------|-----------------------------------------------------------------------------------|--|
| 1.0        |                           | Denomination                                                                      |  |
| 1.1        | Name of Premises          | Shriram Mandir                                                                    |  |
| 1.2        | Earlier Name              | Shriram Mandir                                                                    |  |
| 1.3        | Built In                  | 1812                                                                              |  |
|            | 54                        | 1012                                                                              |  |
| 2.0        |                           | Access                                                                            |  |
| 2.1        | Main                      | On the west side from Ram Mandir road.                                            |  |
| 2.2        | Subsidiary                | Ram Mandir road                                                                   |  |
| 2.0        |                           | Ournavahin nattava                                                                |  |
| 3.0        | Present                   | Ownership pattern Shri Ramji Devsthan Trust.                                      |  |
| 3.2        | Past                      | Sardar Karlekar                                                                   |  |
| 3.3        | Status                    | Trust                                                                             |  |
| 3.3        | Glatus                    | 11001                                                                             |  |
| 4.0        |                           | Use                                                                               |  |
| 4.1        | Present                   | Religious                                                                         |  |
| 4.2        | Past                      | Religious                                                                         |  |
| 4.2        | Usage                     | Daily                                                                             |  |
| 5.0        |                           | Significance & Value Classification                                               |  |
| 5.1        | Townscape (Manmade)       | The temple complex is located in the core of old Kalyan adjoining the             |  |
|            |                           | water tank (Pokharan) on the east side and near Paar Naka.                        |  |
| 5.2        | Architectural Description | The Shriram Mandir is the main structure of the temple complex and built          |  |
| 0.2        | Aromeotara Besonption     | adjacent to a water tank called Pushkarni/Pokhran/Kund. The temple and            |  |
|            |                           | water tank are integral to each other, with the prayer hall of the temple         |  |
|            |                           | overlooking the beautiful square Kund. The temple is a long single storied        |  |
|            |                           |                                                                                   |  |
|            |                           | hipped sloping roof structure with the domed internal shrine (garbhagriha)        |  |
|            |                           | and a sabha mandap (prayer hall) with overlooking gallery. The                    |  |
|            |                           | rectangular plan of the building is oriented in north-south direction.            |  |
|            |                           | Carved wooden arches and colonnade in the prayer hall support the                 |  |
|            |                           | overlooking gallery. Externally the structure is patterned with floor to lintel   |  |
|            |                           | level double shutter wooden windows at both the floors. The Maruti                |  |
|            |                           | shrine, pujari's residence, <i>deep stambh</i> , entrance gate <i>(dindi)</i> and |  |
|            |                           | dharamashala, are other structures of the complex.                                |  |
| 5.3        | Intrinsic                 | During the Peshwa rule in Kalyan, one of the officers Sardar Karlekar built       |  |
|            |                           | this temple adjoining Pokhran (water tank). Ramjanmotsav celebration and          |  |
|            |                           | other occasional functions are held in the temple since its inception. The        |  |
|            |                           | woodwork in central hall of the temple resembles the woodwork of                  |  |
|            |                           | Subhedar Wada. The flooring in the shrine is in glazed white tiles.               |  |
| 5.4        | Value Classification      | ARC/HIS/CUL/DES/STY/GRP/LOC Recommended Grade: I                                  |  |
|            |                           |                                                                                   |  |
| 6.0<br>6.1 | Floors                    | Topography<br>Ground + One                                                        |  |
| 0.1        | 1 10013                   |                                                                                   |  |
| 7.0        | DU 4                      | Construction                                                                      |  |
| 7.1        | Plinth                    | 120 cm high plinth in local black basalt stone coursed masonry for the            |  |
|            |                           | side facing the road and entrance facade, which has projecting flight of          |  |
|            |                           | steps. The plinth wall facing the Pokhran side is 4.0 m high with a 1m            |  |
| 7.0        | Walla                     | deep rectangular niche and 60 cm deep arch niche.                                 |  |
| 7.2        | Walls                     | Framed structure in exposed timber columns and beams with 45 cm thick             |  |
| 7 2        | Floor                     | external brick infill walls. Shrine in 45 cm thick stone coursed masonry.         |  |
| 7.3        | Floor                     | Wooden floor overlooking gallery of planks supported over beams laid              |  |