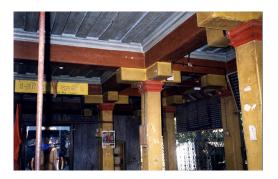

| PACE.      |                           | Photo. Ref: Album # 1, 2, 19                                                      |  |
|------------|---------------------------|-----------------------------------------------------------------------------------|--|
| 1.0        |                           | Denomination                                                                      |  |
| 1.1        | Name of Premises          | Shriram Mandir                                                                    |  |
| 1.2        | Earlier Name              | Shriram Mandir                                                                    |  |
| 1.3        | Built In                  | 1812                                                                              |  |
|            | 54                        | 1012                                                                              |  |
| 2.0        |                           | Access                                                                            |  |
| 2.1        | Main                      | On the west side from Ram Mandir road.                                            |  |
| 2.2        | Subsidiary                | Ram Mandir road                                                                   |  |
| 2.0        |                           | Ournavahin nattava                                                                |  |
| 3.0        | Present                   | Ownership pattern Shri Ramji Devsthan Trust.                                      |  |
| 3.2        | Past                      | Sardar Karlekar                                                                   |  |
| 3.3        | Status                    | Trust                                                                             |  |
| 3.3        | Glatus                    | 11001                                                                             |  |
| 4.0        |                           | Use                                                                               |  |
| 4.1        | Present                   | Religious                                                                         |  |
| 4.2        | Past                      | Religious                                                                         |  |
| 4.2        | Usage                     | Daily                                                                             |  |
| 5.0        |                           | Significance & Value Classification                                               |  |
| 5.1        | Townscape (Manmade)       | The temple complex is located in the core of old Kalyan adjoining the             |  |
|            |                           | water tank (Pokharan) on the east side and near Paar Naka.                        |  |
| 5.2        | Architectural Description | The Shriram Mandir is the main structure of the temple complex and built          |  |
| 0.2        | Aromeotara Besonption     | adjacent to a water tank called Pushkarni/Pokhran/Kund. The temple and            |  |
|            |                           | water tank are integral to each other, with the prayer hall of the temple         |  |
|            |                           | overlooking the beautiful square Kund. The temple is a long single storied        |  |
|            |                           |                                                                                   |  |
|            |                           | hipped sloping roof structure with the domed internal shrine (garbhagriha)        |  |
|            |                           | and a sabha mandap (prayer hall) with overlooking gallery. The                    |  |
|            |                           | rectangular plan of the building is oriented in north-south direction.            |  |
|            |                           | Carved wooden arches and colonnade in the prayer hall support the                 |  |
|            |                           | overlooking gallery. Externally the structure is patterned with floor to lintel   |  |
|            |                           | level double shutter wooden windows at both the floors. The Maruti                |  |
|            |                           | shrine, pujari's residence, <i>deep stambh</i> , entrance gate <i>(dindi)</i> and |  |
|            |                           | dharamashala, are other structures of the complex.                                |  |
| 5.3        | Intrinsic                 | During the Peshwa rule in Kalyan, one of the officers Sardar Karlekar built       |  |
|            |                           | this temple adjoining Pokhran (water tank). Ramjanmotsav celebration and          |  |
|            |                           | other occasional functions are held in the temple since its inception. The        |  |
|            |                           | woodwork in central hall of the temple resembles the woodwork of                  |  |
|            |                           | Subhedar Wada. The flooring in the shrine is in glazed white tiles.               |  |
| 5.4        | Value Classification      | ARC/HIS/CUL/DES/STY/GRP/LOC Recommended Grade: I                                  |  |
|            |                           |                                                                                   |  |
| 6.0<br>6.1 | Floors                    | Topography<br>Ground + One                                                        |  |
| 0.1        | 1 10013                   |                                                                                   |  |
| 7.0        | DU 4                      | Construction                                                                      |  |
| 7.1        | Plinth                    | 120 cm high plinth in local black basalt stone coursed masonry for the            |  |
|            |                           | side facing the road and entrance facade, which has projecting flight of          |  |
|            |                           | steps. The plinth wall facing the Pokhran side is 4.0 m high with a 1m            |  |
| 7.0        | Walla                     | deep rectangular niche and 60 cm deep arch niche.                                 |  |
| 7.2        | Walls                     | Framed structure in exposed timber columns and beams with 45 cm thick             |  |
| 7 2        | Floor                     | external brick infill walls. Shrine in 45 cm thick stone coursed masonry.         |  |
| 7.3        | Floor                     | Wooden floor overlooking gallery of planks supported over beams laid              |  |

|                |                                    | Silitani Mandii (conta.)                                                         |
|----------------|------------------------------------|----------------------------------------------------------------------------------|
|                |                                    | with earth finish. There is a wooden attic above the prayer hall.                |
| 7.4            | Stairs                             | 60 cm wide basalt stone straight flight internal staircase on the south side.    |
| 7.5            | Openings                           | 195 x 200 cm timber frame double shutter entrance door with fixed M.S            |
|                |                                    | grill on the north side façade. 90 x 170 cm timber framed, double shutter,       |
|                |                                    | wood panelled windows from floor to lintel level lines the two longer sides      |
|                |                                    | of the temple at both floor levels.                                              |
| 7.6            | Roofing                            | Timber framed mangalore tiles hip roof with rafters, boarding and battens.       |
| 7.7            | Articulation                       | Carved wood foliate arches in the prayer hall and carved wooden brackets         |
|                |                                    | and niches on the external wall are interesting features of the temple.          |
| 7.8            | Interiors                          | Carved wooden foliate arches and 25 x 25 cm wooden colonnade                     |
|                |                                    | supporting the overlooking gallery in the hall.                                  |
| 7.9            | Finishes                           | Walls: External walls are lime washed and internally oil painted.                |
|                |                                    | Flooring: 30 x 30 cm polished kota tiles on ground floor and exposed             |
|                |                                    | earth laid on the upper floor.                                                   |
| 7.10           | Compound/ Fence / Gate             | Brick masonry compound wall with coping. Two double shuttered main               |
|                | <b>,</b>                           | wooden entrance gates abut the Ram mandir road on the west.                      |
| 7.11           | Curtilege / unbuilt space / out    | The Kashi Vishveshwar Mandir on the south side, Maruti shrine, well,             |
|                | buildings                          | dharamashala, pujari's residence, deep stambh, entrance gate are other           |
|                | <b>3</b>                           | structures of the complex.                                                       |
|                |                                    |                                                                                  |
| 8.0            |                                    | Services & Utilities                                                             |
| 8.1            | Lighting                           | Natural light through doors on the north side and windows on both floors         |
|                |                                    | of the east and west side. Artificial lighting using fluorescent light fixtures. |
| 8.2            | Ventilation                        | Natural cross ventilation through doors and windows.                             |
| 8.3            | Electricity                        | Adequate supply.                                                                 |
| 8.4            | Water Supply                       | Municipal Corporation and well.                                                  |
| 8.5            | Drainage (Plumbing and Sanitation  | Municipal lines and septic tank.                                                 |
| 8.6            | Fire precaution                    | None                                                                             |
| 8.7            | Other (HVAC/BMS/ Security Systems) | None                                                                             |
| 9.0            |                                    | Condition                                                                        |
| 9.1            | Plinth                             | Good                                                                             |
| 9.2            | Walls                              | Good                                                                             |
| 9.3            | Floor                              | Good                                                                             |
| 9.4            | Stairs                             | Fair. The edges are worn off.                                                    |
| 9.5            | Openings                           | Fair. Few window shutters of the upper floor are broken.                         |
| 9.6            | Roofing                            | Good                                                                             |
| 9.7            | Articulation & Finishes            | Good                                                                             |
| 9.8            | Services                           | Fair. No storm water drains.                                                     |
| 9.9            | Outbuildings                       | Poor. Moss on the external walls and roof tiles of the shrine.                   |
| 9.10           | Overall condition                  | Good Maintenance level: Fair                                                     |
|                |                                    |                                                                                  |
| 10.0           |                                    | Transformation                                                                   |
| 10.1           | Form                               | Incongruent extension of a shrine with asbestos sheet supported on two           |
|                | - ·                                | brick masonry columns facing the water tank.                                     |
| 10.2           | Structure                          | None                                                                             |
| 10.3           | Articulation & Finishes            | None                                                                             |
| 11.0           |                                    | DP Remarks/Perceived Threats                                                     |
| 11.1           |                                    | The temple complex is marked for public purpose.                                 |
| 11.2           |                                    | The complete temple structure, Maruti shrine, entrance gate with wall will       |
| · · · <u>-</u> |                                    | be demolished by road widening                                                   |
|                |                                    | ,                                                                                |
| 12.0           | <u></u>                            | Additional Photographs                                                           |
|                |                                    |                                                                                  |