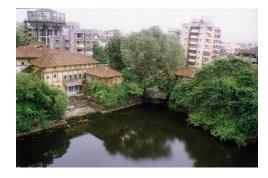

| PACE.      |                           | Photo. Ref: Album # 1, 2, 19                                                      |  |
|------------|---------------------------|-----------------------------------------------------------------------------------|--|
| 1.0        |                           | Denomination                                                                      |  |
| 1.1        | Name of Premises          | Shriram Mandir                                                                    |  |
| 1.2        | Earlier Name              | Shriram Mandir                                                                    |  |
| 1.3        | Built In                  | 1812                                                                              |  |
|            | 54                        | 1012                                                                              |  |
| 2.0        |                           | Access                                                                            |  |
| 2.1        | Main                      | On the west side from Ram Mandir road.                                            |  |
| 2.2        | Subsidiary                | Ram Mandir road                                                                   |  |
| 2.0        |                           | Ournavahin nattava                                                                |  |
| 3.0        | Present                   | Ownership pattern Shri Ramji Devsthan Trust.                                      |  |
| 3.2        | Past                      | Sardar Karlekar                                                                   |  |
| 3.3        | Status                    | Trust                                                                             |  |
| 3.3        | Glatus                    | 11001                                                                             |  |
| 4.0        |                           | Use                                                                               |  |
| 4.1        | Present                   | Religious                                                                         |  |
| 4.2        | Past                      | Religious                                                                         |  |
| 4.2        | Usage                     | Daily                                                                             |  |
| 5.0        |                           | Significance & Value Classification                                               |  |
| 5.1        | Townscape (Manmade)       | The temple complex is located in the core of old Kalyan adjoining the             |  |
|            |                           | water tank (Pokharan) on the east side and near Paar Naka.                        |  |
| 5.2        | Architectural Description | The Shriram Mandir is the main structure of the temple complex and built          |  |
| 0.2        | Aromeotara Besonption     | adjacent to a water tank called Pushkarni/Pokhran/Kund. The temple and            |  |
|            |                           | water tank are integral to each other, with the prayer hall of the temple         |  |
|            |                           | overlooking the beautiful square Kund. The temple is a long single storied        |  |
|            |                           |                                                                                   |  |
|            |                           | hipped sloping roof structure with the domed internal shrine (garbhagriha)        |  |
|            |                           | and a sabha mandap (prayer hall) with overlooking gallery. The                    |  |
|            |                           | rectangular plan of the building is oriented in north-south direction.            |  |
|            |                           | Carved wooden arches and colonnade in the prayer hall support the                 |  |
|            |                           | overlooking gallery. Externally the structure is patterned with floor to lintel   |  |
|            |                           | level double shutter wooden windows at both the floors. The Maruti                |  |
|            |                           | shrine, pujari's residence, <i>deep stambh</i> , entrance gate <i>(dindi)</i> and |  |
|            |                           | dharamashala, are other structures of the complex.                                |  |
| 5.3        | Intrinsic                 | During the Peshwa rule in Kalyan, one of the officers Sardar Karlekar built       |  |
|            |                           | this temple adjoining Pokhran (water tank). Ramjanmotsav celebration and          |  |
|            |                           | other occasional functions are held in the temple since its inception. The        |  |
|            |                           | woodwork in central hall of the temple resembles the woodwork of                  |  |
|            |                           | Subhedar Wada. The flooring in the shrine is in glazed white tiles.               |  |
| 5.4        | Value Classification      | ARC/HIS/CUL/DES/STY/GRP/LOC Recommended Grade: I                                  |  |
|            |                           |                                                                                   |  |
| 6.0<br>6.1 | Floors                    | Topography<br>Ground + One                                                        |  |
| 0.1        | 1 10013                   |                                                                                   |  |
| 7.0        | DU 4                      | Construction                                                                      |  |
| 7.1        | Plinth                    | 120 cm high plinth in local black basalt stone coursed masonry for the            |  |
|            |                           | side facing the road and entrance facade, which has projecting flight of          |  |
|            |                           | steps. The plinth wall facing the Pokhran side is 4.0 m high with a 1m            |  |
| 7.0        | Walla                     | deep rectangular niche and 60 cm deep arch niche.                                 |  |
| 7.2        | Walls                     | Framed structure in exposed timber columns and beams with 45 cm thick             |  |
| 7 2        | Floor                     | external brick infill walls. Shrine in 45 cm thick stone coursed masonry.         |  |
| 7.3        | Floor                     | Wooden floor overlooking gallery of planks supported over beams laid              |  |