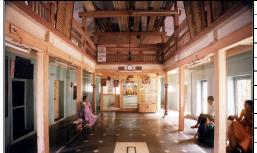

| PACE.      |                           | Photo. Ref: Album # 1, 2, 19                                                      |  |
|------------|---------------------------|-----------------------------------------------------------------------------------|--|
| 1.0        |                           | Denomination                                                                      |  |
| 1.1        | Name of Premises          | Shriram Mandir                                                                    |  |
| 1.2        | Earlier Name              | Shriram Mandir                                                                    |  |
| 1.3        | Built In                  | 1812                                                                              |  |
|            | 54                        | 1012                                                                              |  |
| 2.0        |                           | Access                                                                            |  |
| 2.1        | Main                      | On the west side from Ram Mandir road.                                            |  |
| 2.2        | Subsidiary                | Ram Mandir road                                                                   |  |
| 2.0        |                           | Ournavahin nattava                                                                |  |
| 3.0        | Present                   | Ownership pattern Shri Ramji Devsthan Trust.                                      |  |
| 3.2        | Past                      | Sardar Karlekar                                                                   |  |
| 3.3        | Status                    | Trust                                                                             |  |
| 3.3        | Glatus                    | 11001                                                                             |  |
| 4.0        |                           | Use                                                                               |  |
| 4.1        | Present                   | Religious                                                                         |  |
| 4.2        | Past                      | Religious                                                                         |  |
| 4.2        | Usage                     | Daily                                                                             |  |
| 5.0        |                           | Significance & Value Classification                                               |  |
| 5.1        | Townscape (Manmade)       | The temple complex is located in the core of old Kalyan adjoining the             |  |
|            |                           | water tank (Pokharan) on the east side and near Paar Naka.                        |  |
| 5.2        | Architectural Description | The Shriram Mandir is the main structure of the temple complex and built          |  |
| 0.2        | Aromeotara Besonption     | adjacent to a water tank called Pushkarni/Pokhran/Kund. The temple and            |  |
|            |                           | water tank are integral to each other, with the prayer hall of the temple         |  |
|            |                           | overlooking the beautiful square Kund. The temple is a long single storied        |  |
|            |                           |                                                                                   |  |
|            |                           | hipped sloping roof structure with the domed internal shrine (garbhagriha)        |  |
|            |                           | and a sabha mandap (prayer hall) with overlooking gallery. The                    |  |
|            |                           | rectangular plan of the building is oriented in north-south direction.            |  |
|            |                           | Carved wooden arches and colonnade in the prayer hall support the                 |  |
|            |                           | overlooking gallery. Externally the structure is patterned with floor to lintel   |  |
|            |                           | level double shutter wooden windows at both the floors. The Maruti                |  |
|            |                           | shrine, pujari's residence, <i>deep stambh</i> , entrance gate <i>(dindi)</i> and |  |
|            |                           | dharamashala, are other structures of the complex.                                |  |
| 5.3        | Intrinsic                 | During the Peshwa rule in Kalyan, one of the officers Sardar Karlekar built       |  |
|            |                           | this temple adjoining Pokhran (water tank). Ramjanmotsav celebration and          |  |
|            |                           | other occasional functions are held in the temple since its inception. The        |  |
|            |                           | woodwork in central hall of the temple resembles the woodwork of                  |  |
|            |                           | Subhedar Wada. The flooring in the shrine is in glazed white tiles.               |  |
| 5.4        | Value Classification      | ARC/HIS/CUL/DES/STY/GRP/LOC Recommended Grade: I                                  |  |
|            |                           |                                                                                   |  |
| 6.0<br>6.1 | Floors                    | Topography<br>Ground + One                                                        |  |
| 0.1        | 1 10013                   |                                                                                   |  |
| 7.0        | DU 4                      | Construction                                                                      |  |
| 7.1        | Plinth                    | 120 cm high plinth in local black basalt stone coursed masonry for the            |  |
|            |                           | side facing the road and entrance facade, which has projecting flight of          |  |
|            |                           | steps. The plinth wall facing the Pokhran side is 4.0 m high with a 1m            |  |
| 7.0        | Walla                     | deep rectangular niche and 60 cm deep arch niche.                                 |  |
| 7.2        | Walls                     | Framed structure in exposed timber columns and beams with 45 cm thick             |  |
| 7 2        | Floor                     | external brick infill walls. Shrine in 45 cm thick stone coursed masonry.         |  |
| 7.3        | Floor                     | Wooden floor overlooking gallery of planks supported over beams laid              |  |