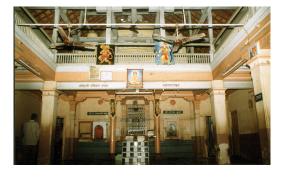

| PACE.      |                           | Photo. Ref: Album # 1, 2, 19                                                      |  |
|------------|---------------------------|-----------------------------------------------------------------------------------|--|
| 1.0        |                           | Denomination                                                                      |  |
| 1.1        | Name of Premises          | Shriram Mandir                                                                    |  |
| 1.2        | Earlier Name              | Shriram Mandir                                                                    |  |
| 1.3        | Built In                  | 1812                                                                              |  |
|            | 54                        | 1012                                                                              |  |
| 2.0        |                           | Access                                                                            |  |
| 2.1        | Main                      | On the west side from Ram Mandir road.                                            |  |
| 2.2        | Subsidiary                | Ram Mandir road                                                                   |  |
| 2.0        |                           | Ournavahin nattava                                                                |  |
| 3.0        | Present                   | Ownership pattern Shri Ramji Devsthan Trust.                                      |  |
| 3.2        | Past                      | Sardar Karlekar                                                                   |  |
| 3.3        | Status                    | Trust                                                                             |  |
| 3.3        | Glatus                    | 11001                                                                             |  |
| 4.0        |                           | Use                                                                               |  |
| 4.1        | Present                   | Religious                                                                         |  |
| 4.2        | Past                      | Religious                                                                         |  |
| 4.2        | Usage                     | Daily                                                                             |  |
| 5.0        |                           | Significance & Value Classification                                               |  |
| 5.1        | Townscape (Manmade)       | The temple complex is located in the core of old Kalyan adjoining the             |  |
|            |                           | water tank (Pokharan) on the east side and near Paar Naka.                        |  |
| 5.2        | Architectural Description | The Shriram Mandir is the main structure of the temple complex and built          |  |
| 0.2        | Aromeotara Besonption     | adjacent to a water tank called Pushkarni/Pokhran/Kund. The temple and            |  |
|            |                           | water tank are integral to each other, with the prayer hall of the temple         |  |
|            |                           | overlooking the beautiful square Kund. The temple is a long single storied        |  |
|            |                           |                                                                                   |  |
|            |                           | hipped sloping roof structure with the domed internal shrine (garbhagriha)        |  |
|            |                           | and a sabha mandap (prayer hall) with overlooking gallery. The                    |  |
|            |                           | rectangular plan of the building is oriented in north-south direction.            |  |
|            |                           | Carved wooden arches and colonnade in the prayer hall support the                 |  |
|            |                           | overlooking gallery. Externally the structure is patterned with floor to lintel   |  |
|            |                           | level double shutter wooden windows at both the floors. The Maruti                |  |
|            |                           | shrine, pujari's residence, <i>deep stambh</i> , entrance gate <i>(dindi)</i> and |  |
|            |                           | dharamashala, are other structures of the complex.                                |  |
| 5.3        | Intrinsic                 | During the Peshwa rule in Kalyan, one of the officers Sardar Karlekar built       |  |
|            |                           | this temple adjoining Pokhran (water tank). Ramjanmotsav celebration and          |  |
|            |                           | other occasional functions are held in the temple since its inception. The        |  |
|            |                           | woodwork in central hall of the temple resembles the woodwork of                  |  |
|            |                           | Subhedar Wada. The flooring in the shrine is in glazed white tiles.               |  |
| 5.4        | Value Classification      | ARC/HIS/CUL/DES/STY/GRP/LOC Recommended Grade: I                                  |  |
|            |                           |                                                                                   |  |
| 6.0<br>6.1 | Floors                    | Topography<br>Ground + One                                                        |  |
| 0.1        | 1 10013                   |                                                                                   |  |
| 7.0        | DU 4                      | Construction                                                                      |  |
| 7.1        | Plinth                    | 120 cm high plinth in local black basalt stone coursed masonry for the            |  |
|            |                           | side facing the road and entrance facade, which has projecting flight of          |  |
|            |                           | steps. The plinth wall facing the Pokhran side is 4.0 m high with a 1m            |  |
| 7.0        | Walla                     | deep rectangular niche and 60 cm deep arch niche.                                 |  |
| 7.2        | Walls                     | Framed structure in exposed timber columns and beams with 45 cm thick             |  |
| 7 2        | Floor                     | external brick infill walls. Shrine in 45 cm thick stone coursed masonry.         |  |
| 7.3        | Floor                     | Wooden floor overlooking gallery of planks supported over beams laid              |  |