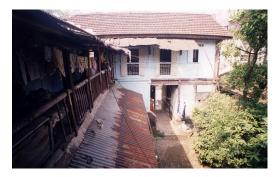

| 1   |                           | BLA B CALL TES                                                                   |
|-----|---------------------------|----------------------------------------------------------------------------------|
|     |                           | Photo. Ref: Album # 2, 23                                                        |
| 1.0 |                           | Denomination                                                                     |
| 1.1 | Name of Premises          | Shree Kashi Vishweshwar Mandir                                                   |
| 1.2 | Earlier Name              | Shree Kashi Vishweshwar Mandir                                                   |
| 1.3 | Built In                  | 19 <sup>th</sup> Century                                                         |
|     |                           |                                                                                  |
| 2.0 |                           | Access                                                                           |
| 2.1 | Main                      | On the Westside from Ram Mandir road                                             |
| 2.2 | Subsidiary                | On west side from Ram Mandir road                                                |
| 3.0 |                           | Ownership nettern                                                                |
| 3.1 | Present                   | Ownership pattern Brahaman Society Trust                                         |
| 3.2 | Past                      | Patankar Family                                                                  |
| 3.3 | Status                    | Trust                                                                            |
| 0.0 | Cuita                     | Truot                                                                            |
| 4.0 |                           | Use                                                                              |
| 4.1 | Present                   | Religiuos                                                                        |
| 4.2 | Past                      | Religiuos                                                                        |
| 4.2 | Usage                     | Daily                                                                            |
|     |                           |                                                                                  |
| 5.0 |                           | Significance & Value Classification                                              |
| 5.1 | Townscape (Manmade)       | The temple is located in the core of old Kalyan adjoining the Ram                |
|     |                           | Mandir temple complex and Pokhran (Kund) near Paar naka                          |
|     |                           | abutting Ram mandir road on west side.                                           |
| 5.2 | Architectural Description | It is a ground floor rectangular structure with sloping roof adjoining           |
| J.Z | Architectural Description | the Ram Mandir temple complex. The temple and its <i>garbhagriha</i>             |
|     |                           | (shrine) are oriented towards west direction. The shrine is at lower             |
|     |                           | level than the sabha mandap (prayer hall) with a Nandi shrine and                |
|     |                           | deep stambh on a central axis.                                                   |
|     |                           | ·                                                                                |
| 5.3 | Intrinsic                 | This temple is part of the Ram Mandir temple complex built                       |
|     |                           | adjoining Pokhran (water tank). It receives a yearly allowance of Rs             |
|     |                           | 31 from the state government for its upkeep.                                     |
| E 4 | Value Classification      | ADC/HIC/CDD Becommended Creder II A                                              |
| 5.4 | Value Classification      | ARC/HIS/GRP Recommended Grade: II A                                              |
| 6.0 |                           | Topography                                                                       |
| 6.1 | Floors                    | Ground floor.                                                                    |
|     |                           |                                                                                  |
| 7.0 |                           | Construction                                                                     |
| 7.1 | Plinth                    | 65 cm high plinth in local black basalt stone coursed masonry with               |
|     |                           | projecting flight of steps and balcao seats on its two sides.                    |
| 7.2 | Walls                     | Framed structure of exposed timber columns and beams with 23 cm                  |
|     |                           | thick brick masonry external wall till the sill height. The front façade         |
| 7.0 | Floor                     | is with fixed metal grill on either side of the entrance door.                   |
| 7.3 | Floor                     | Wooden attic space supported on the 20 x 20 cm wooden columns in the prever hall |
| 7.4 | Stairs                    | in the prayer hall.  None.                                                       |
| 7.4 | Openings                  | Fixed metal grill windows on the north and south side and entire                 |
| 1.3 | Openings                  | west façade of wooden framework with fixed metal grill and metal                 |
|     |                           | grilled entrance door.                                                           |
| 7.6 | Roofing                   | Timber framed mangalore tiled hip roof supported on rafters,                     |
|     |                           | boarding and battens.                                                            |
| 7.7 | Articulation              | None.                                                                            |
| 7.8 | Interiors                 | The floor of the shrine is 60 cm below the level of the prayer hall. A           |
|     |                           |                                                                                  |