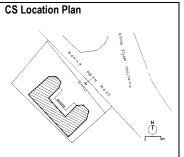

| Common Ref No: A1                      |
|----------------------------------------|
| Card No: 1                             |
| Ward (Part): C                         |
| CS No: 934, 935, 936                   |
| Plot Area: 560.1 m <sup>2</sup>        |
| <b>B U Area:</b> 222.74 m <sup>2</sup> |
| Date: 27 June 2002                     |
| Record by: Urmi                        |
| Review by: Sanjay                      |
| Int: Yes Ext: Yes                      |
| Photo Poft Album # 1 2 10              |

| PACE.      |                           | Photo. Ref: Album # 1, 2, 19                                                      |  |
|------------|---------------------------|-----------------------------------------------------------------------------------|--|
| 1.0        |                           | Denomination                                                                      |  |
| 1.1        | Name of Premises          | Shriram Mandir                                                                    |  |
| 1.2        | Earlier Name              | Shriram Mandir                                                                    |  |
| 1.3        | Built In                  | 1812                                                                              |  |
|            | 54                        | 1012                                                                              |  |
| 2.0        |                           | Access                                                                            |  |
| 2.1        | Main                      | On the west side from Ram Mandir road.                                            |  |
| 2.2        | Subsidiary                | Ram Mandir road                                                                   |  |
| 2.0        |                           | Ournavahin nattava                                                                |  |
| 3.0        | Present                   | Ownership pattern Shri Ramji Devsthan Trust.                                      |  |
| 3.2        | Past                      | Sardar Karlekar                                                                   |  |
| 3.3        | Status                    | Trust                                                                             |  |
| 3.3        | Glatus                    | 11001                                                                             |  |
| 4.0        |                           | Use                                                                               |  |
| 4.1        | Present                   | Religious                                                                         |  |
| 4.2        | Past                      | Religious                                                                         |  |
| 4.2        | Usage                     | Daily                                                                             |  |
| 5.0        |                           | Significance & Value Classification                                               |  |
| 5.1        | Townscape (Manmade)       | The temple complex is located in the core of old Kalyan adjoining the             |  |
|            |                           | water tank (Pokharan) on the east side and near Paar Naka.                        |  |
| 5.2        | Architectural Description | The Shriram Mandir is the main structure of the temple complex and built          |  |
| 0.2        | Aromeotara Besonption     | adjacent to a water tank called Pushkarni/Pokhran/Kund. The temple and            |  |
|            |                           | water tank are integral to each other, with the prayer hall of the temple         |  |
|            |                           | overlooking the beautiful square Kund. The temple is a long single storied        |  |
|            |                           |                                                                                   |  |
|            |                           | hipped sloping roof structure with the domed internal shrine (garbhagriha)        |  |
|            |                           | and a sabha mandap (prayer hall) with overlooking gallery. The                    |  |
|            |                           | rectangular plan of the building is oriented in north-south direction.            |  |
|            |                           | Carved wooden arches and colonnade in the prayer hall support the                 |  |
|            |                           | overlooking gallery. Externally the structure is patterned with floor to lintel   |  |
|            |                           | level double shutter wooden windows at both the floors. The Maruti                |  |
|            |                           | shrine, pujari's residence, <i>deep stambh</i> , entrance gate <i>(dindi)</i> and |  |
|            |                           | dharamashala, are other structures of the complex.                                |  |
| 5.3        | Intrinsic                 | During the Peshwa rule in Kalyan, one of the officers Sardar Karlekar built       |  |
|            |                           | this temple adjoining Pokhran (water tank). Ramjanmotsav celebration and          |  |
|            |                           | other occasional functions are held in the temple since its inception. The        |  |
|            |                           | woodwork in central hall of the temple resembles the woodwork of                  |  |
|            |                           | Subhedar Wada. The flooring in the shrine is in glazed white tiles.               |  |
| 5.4        | Value Classification      | ARC/HIS/CUL/DES/STY/GRP/LOC Recommended Grade: I                                  |  |
|            |                           |                                                                                   |  |
| 6.0<br>6.1 | Floors                    | Topography<br>Ground + One                                                        |  |
| 0.1        | 1 10013                   |                                                                                   |  |
| 7.0        | DU 4                      | Construction                                                                      |  |
| 7.1        | Plinth                    | 120 cm high plinth in local black basalt stone coursed masonry for the            |  |
|            |                           | side facing the road and entrance facade, which has projecting flight of          |  |
|            |                           | steps. The plinth wall facing the Pokhran side is 4.0 m high with a 1m            |  |
| 7.0        | Walla                     | deep rectangular niche and 60 cm deep arch niche.                                 |  |
| 7.2        | Walls                     | Framed structure in exposed timber columns and beams with 45 cm thick             |  |
| 7 2        | Floor                     | external brick infill walls. Shrine in 45 cm thick stone coursed masonry.         |  |
| 7.3        | Floor                     | Wooden floor overlooking gallery of planks supported over beams laid              |  |