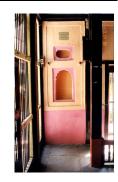

| PACE.      |                           | Photo. Ref: Album # 1, 2, 19                                                      |  |
|------------|---------------------------|-----------------------------------------------------------------------------------|--|
| 1.0        |                           | Denomination                                                                      |  |
| 1.1        | Name of Premises          | Shriram Mandir                                                                    |  |
| 1.2        | Earlier Name              | Shriram Mandir                                                                    |  |
| 1.3        | Built In                  | 1812                                                                              |  |
|            | 54                        | 1012                                                                              |  |
| 2.0        |                           | Access                                                                            |  |
| 2.1        | Main                      | On the west side from Ram Mandir road.                                            |  |
| 2.2        | Subsidiary                | Ram Mandir road                                                                   |  |
| 2.0        |                           | Ournavahin nattava                                                                |  |
| 3.0        | Present                   | Ownership pattern Shri Ramji Devsthan Trust.                                      |  |
| 3.2        | Past                      | Sardar Karlekar                                                                   |  |
| 3.3        | Status                    | Trust                                                                             |  |
| 3.3        | Glatus                    | 11001                                                                             |  |
| 4.0        |                           | Use                                                                               |  |
| 4.1        | Present                   | Religious                                                                         |  |
| 4.2        | Past                      | Religious                                                                         |  |
| 4.2        | Usage                     | Daily                                                                             |  |
| 5.0        |                           | Significance & Value Classification                                               |  |
| 5.1        | Townscape (Manmade)       | The temple complex is located in the core of old Kalyan adjoining the             |  |
|            |                           | water tank (Pokharan) on the east side and near Paar Naka.                        |  |
| 5.2        | Architectural Description | The Shriram Mandir is the main structure of the temple complex and built          |  |
| 0.2        | Aromeotara Besonption     | adjacent to a water tank called Pushkarni/Pokhran/Kund. The temple and            |  |
|            |                           | water tank are integral to each other, with the prayer hall of the temple         |  |
|            |                           | overlooking the beautiful square Kund. The temple is a long single storied        |  |
|            |                           |                                                                                   |  |
|            |                           | hipped sloping roof structure with the domed internal shrine (garbhagriha)        |  |
|            |                           | and a sabha mandap (prayer hall) with overlooking gallery. The                    |  |
|            |                           | rectangular plan of the building is oriented in north-south direction.            |  |
|            |                           | Carved wooden arches and colonnade in the prayer hall support the                 |  |
|            |                           | overlooking gallery. Externally the structure is patterned with floor to lintel   |  |
|            |                           | level double shutter wooden windows at both the floors. The Maruti                |  |
|            |                           | shrine, pujari's residence, <i>deep stambh</i> , entrance gate <i>(dindi)</i> and |  |
|            |                           | dharamashala, are other structures of the complex.                                |  |
| 5.3        | Intrinsic                 | During the Peshwa rule in Kalyan, one of the officers Sardar Karlekar built       |  |
|            |                           | this temple adjoining Pokhran (water tank). Ramjanmotsav celebration and          |  |
|            |                           | other occasional functions are held in the temple since its inception. The        |  |
|            |                           | woodwork in central hall of the temple resembles the woodwork of                  |  |
|            |                           | Subhedar Wada. The flooring in the shrine is in glazed white tiles.               |  |
| 5.4        | Value Classification      | ARC/HIS/CUL/DES/STY/GRP/LOC Recommended Grade: I                                  |  |
|            |                           |                                                                                   |  |
| 6.0<br>6.1 | Floors                    | Topography<br>Ground + One                                                        |  |
| 0.1        | 1 10013                   |                                                                                   |  |
| 7.0        | DU 4                      | Construction                                                                      |  |
| 7.1        | Plinth                    | 120 cm high plinth in local black basalt stone coursed masonry for the            |  |
|            |                           | side facing the road and entrance facade, which has projecting flight of          |  |
|            |                           | steps. The plinth wall facing the Pokhran side is 4.0 m high with a 1m            |  |
| 7.0        | Walla                     | deep rectangular niche and 60 cm deep arch niche.                                 |  |
| 7.2        | Walls                     | Framed structure in exposed timber columns and beams with 45 cm thick             |  |
| 7 2        | Floor                     | external brick infill walls. Shrine in 45 cm thick stone coursed masonry.         |  |
| 7.3        | Floor                     | Wooden floor overlooking gallery of planks supported over beams laid              |  |

|                |                                    | Silitani Mandii (conta.)                                                         |
|----------------|------------------------------------|----------------------------------------------------------------------------------|
|                |                                    | with earth finish. There is a wooden attic above the prayer hall.                |
| 7.4            | Stairs                             | 60 cm wide basalt stone straight flight internal staircase on the south side.    |
| 7.5            | Openings                           | 195 x 200 cm timber frame double shutter entrance door with fixed M.S            |
|                |                                    | grill on the north side façade. 90 x 170 cm timber framed, double shutter,       |
|                |                                    | wood panelled windows from floor to lintel level lines the two longer sides      |
|                |                                    | of the temple at both floor levels.                                              |
| 7.6            | Roofing                            | Timber framed mangalore tiles hip roof with rafters, boarding and battens.       |
| 7.7            | Articulation                       | Carved wood foliate arches in the prayer hall and carved wooden brackets         |
|                |                                    | and niches on the external wall are interesting features of the temple.          |
| 7.8            | Interiors                          | Carved wooden foliate arches and 25 x 25 cm wooden colonnade                     |
|                |                                    | supporting the overlooking gallery in the hall.                                  |
| 7.9            | Finishes                           | Walls: External walls are lime washed and internally oil painted.                |
|                |                                    | Flooring: 30 x 30 cm polished kota tiles on ground floor and exposed             |
|                |                                    | earth laid on the upper floor.                                                   |
| 7.10           | Compound/ Fence / Gate             | Brick masonry compound wall with coping. Two double shuttered main               |
|                | <b>,</b>                           | wooden entrance gates abut the Ram mandir road on the west.                      |
| 7.11           | Curtilege / unbuilt space / out    | The Kashi Vishveshwar Mandir on the south side, Maruti shrine, well,             |
|                | buildings                          | dharamashala, pujari's residence, deep stambh, entrance gate are other           |
|                | <b>3</b>                           | structures of the complex.                                                       |
|                |                                    |                                                                                  |
| 8.0            |                                    | Services & Utilities                                                             |
| 8.1            | Lighting                           | Natural light through doors on the north side and windows on both floors         |
|                |                                    | of the east and west side. Artificial lighting using fluorescent light fixtures. |
| 8.2            | Ventilation                        | Natural cross ventilation through doors and windows.                             |
| 8.3            | Electricity                        | Adequate supply.                                                                 |
| 8.4            | Water Supply                       | Municipal Corporation and well.                                                  |
| 8.5            | Drainage (Plumbing and Sanitation  | Municipal lines and septic tank.                                                 |
| 8.6            | Fire precaution                    | None                                                                             |
| 8.7            | Other (HVAC/BMS/ Security Systems) | None                                                                             |
| 9.0            |                                    | Condition                                                                        |
| 9.1            | Plinth                             | Good                                                                             |
| 9.2            | Walls                              | Good                                                                             |
| 9.3            | Floor                              | Good                                                                             |
| 9.4            | Stairs                             | Fair. The edges are worn off.                                                    |
| 9.5            | Openings                           | Fair. Few window shutters of the upper floor are broken.                         |
| 9.6            | Roofing                            | Good                                                                             |
| 9.7            | Articulation & Finishes            | Good                                                                             |
| 9.8            | Services                           | Fair. No storm water drains.                                                     |
| 9.9            | Outbuildings                       | Poor. Moss on the external walls and roof tiles of the shrine.                   |
| 9.10           | Overall condition                  | Good Maintenance level: Fair                                                     |
|                |                                    |                                                                                  |
| 10.0           |                                    | Transformation                                                                   |
| 10.1           | Form                               | Incongruent extension of a shrine with asbestos sheet supported on two           |
|                | - ·                                | brick masonry columns facing the water tank.                                     |
| 10.2           | Structure                          | None                                                                             |
| 10.3           | Articulation & Finishes            | None                                                                             |
| 11.0           |                                    | DP Remarks/Perceived Threats                                                     |
| 11.1           |                                    | The temple complex is marked for public purpose.                                 |
| 11.2           |                                    | The complete temple structure, Maruti shrine, entrance gate with wall will       |
| · · · <u>-</u> |                                    | be demolished by road widening                                                   |
|                |                                    | ,                                                                                |
| 12.0           | <u></u>                            | Additional Photographs                                                           |
|                |                                    |                                                                                  |