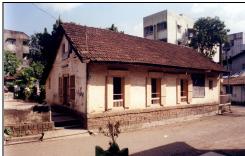

| 1   |                           | BLA B CALL TES                                                                   |
|-----|---------------------------|----------------------------------------------------------------------------------|
|     |                           | Photo. Ref: Album # 2, 23                                                        |
| 1.0 |                           | Denomination                                                                     |
| 1.1 | Name of Premises          | Shree Kashi Vishweshwar Mandir                                                   |
| 1.2 | Earlier Name              | Shree Kashi Vishweshwar Mandir                                                   |
| 1.3 | Built In                  | 19 <sup>th</sup> Century                                                         |
|     |                           |                                                                                  |
| 2.0 |                           | Access                                                                           |
| 2.1 | Main                      | On the Westside from Ram Mandir road                                             |
| 2.2 | Subsidiary                | On west side from Ram Mandir road                                                |
| 3.0 |                           | Ownership nettern                                                                |
| 3.1 | Present                   | Ownership pattern Brahaman Society Trust                                         |
| 3.2 | Past                      | Patankar Family                                                                  |
| 3.3 | Status                    | Trust                                                                            |
| 0.0 | Cuita                     | Truot                                                                            |
| 4.0 |                           | Use                                                                              |
| 4.1 | Present                   | Religiuos                                                                        |
| 4.2 | Past                      | Religiuos                                                                        |
| 4.2 | Usage                     | Daily                                                                            |
|     |                           |                                                                                  |
| 5.0 |                           | Significance & Value Classification                                              |
| 5.1 | Townscape (Manmade)       | The temple is located in the core of old Kalyan adjoining the Ram                |
|     |                           | Mandir temple complex and Pokhran (Kund) near Paar naka                          |
|     |                           | abutting Ram mandir road on west side.                                           |
| 5.2 | Architectural Description | It is a ground floor rectangular structure with sloping roof adjoining           |
| J.Z | Architectural Description | the Ram Mandir temple complex. The temple and its <i>garbhagriha</i>             |
|     |                           | (shrine) are oriented towards west direction. The shrine is at lower             |
|     |                           | level than the sabha mandap (prayer hall) with a Nandi shrine and                |
|     |                           | deep stambh on a central axis.                                                   |
|     |                           | ·                                                                                |
| 5.3 | Intrinsic                 | This temple is part of the Ram Mandir temple complex built                       |
|     |                           | adjoining Pokhran (water tank). It receives a yearly allowance of Rs             |
|     |                           | 31 from the state government for its upkeep.                                     |
| E 4 | Value Classification      | ADC/HIC/CDD Becommended Creder II A                                              |
| 5.4 | Value Classification      | ARC/HIS/GRP Recommended Grade: II A                                              |
| 6.0 |                           | Topography                                                                       |
| 6.1 | Floors                    | Ground floor.                                                                    |
|     |                           |                                                                                  |
| 7.0 |                           | Construction                                                                     |
| 7.1 | Plinth                    | 65 cm high plinth in local black basalt stone coursed masonry with               |
|     |                           | projecting flight of steps and balcao seats on its two sides.                    |
| 7.2 | Walls                     | Framed structure of exposed timber columns and beams with 23 cm                  |
|     |                           | thick brick masonry external wall till the sill height. The front façade         |
| 7.0 | Floor                     | is with fixed metal grill on either side of the entrance door.                   |
| 7.3 | Floor                     | Wooden attic space supported on the 20 x 20 cm wooden columns in the prever hall |
| 7.4 | Stairs                    | in the prayer hall.  None.                                                       |
| 7.4 | Openings                  | Fixed metal grill windows on the north and south side and entire                 |
| 1.3 | Openings                  | west façade of wooden framework with fixed metal grill and metal                 |
|     |                           | grilled entrance door.                                                           |
| 7.6 | Roofing                   | Timber framed mangalore tiled hip roof supported on rafters,                     |
|     |                           | boarding and battens.                                                            |
| 7.7 | Articulation              | None.                                                                            |
| 7.8 | Interiors                 | The floor of the shrine is 60 cm below the level of the prayer hall. A           |
|     |                           |                                                                                  |