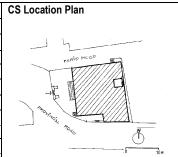

| Common Ref No: A1                      |
|----------------------------------------|
| Card No: 1                             |
| Ward (Part): C                         |
| CS No: 934, 935, 936                   |
| Plot Area: 560.1 m <sup>2</sup>        |
| <b>B U Area:</b> 222.74 m <sup>2</sup> |
| Date: 27 June 2002                     |
| Record by: Urmi                        |
| Review by: Sanjay                      |
| Int: Yes Ext: Yes                      |
| Photo Poft Album # 1 2 10              |