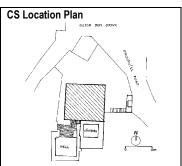

| Common Ref No: A1                      |
|----------------------------------------|
| Card No: 1                             |
| Ward (Part): C                         |
| CS No: 934, 935, 936                   |
| Plot Area: 560.1 m <sup>2</sup>        |
| <b>B U Area:</b> 222.74 m <sup>2</sup> |
| Date: 27 June 2002                     |
| Record by: Urmi                        |
| Review by: Sanjay                      |
| Int: Yes Ext: Yes                      |
| Photo Poft Album # 1 2 10              |

| PACE.      |                           | Photo. Ref: Album # 1, 2, 19                                                      |  |
|------------|---------------------------|-----------------------------------------------------------------------------------|--|
| 1.0        |                           | Denomination                                                                      |  |
| 1.1        | Name of Premises          | Shriram Mandir                                                                    |  |
| 1.2        | Earlier Name              | Shriram Mandir                                                                    |  |
| 1.3        | Built In                  | 1812                                                                              |  |
|            | 54                        | 1012                                                                              |  |
| 2.0        |                           | Access                                                                            |  |
| 2.1        | Main                      | On the west side from Ram Mandir road.                                            |  |
| 2.2        | Subsidiary                | Ram Mandir road                                                                   |  |
| 2.0        |                           | Ournavahin nattava                                                                |  |
| 3.0        | Present                   | Ownership pattern Shri Ramji Devsthan Trust.                                      |  |
| 3.2        | Past                      | Sardar Karlekar                                                                   |  |
| 3.3        | Status                    | Trust                                                                             |  |
| 3.3        | Glatus                    | 11001                                                                             |  |
| 4.0        |                           | Use                                                                               |  |
| 4.1        | Present                   | Religious                                                                         |  |
| 4.2        | Past                      | Religious                                                                         |  |
| 4.2        | Usage                     | Daily                                                                             |  |
| 5.0        |                           | Significance & Value Classification                                               |  |
| 5.1        | Townscape (Manmade)       | The temple complex is located in the core of old Kalyan adjoining the             |  |
|            |                           | water tank (Pokharan) on the east side and near Paar Naka.                        |  |
| 5.2        | Architectural Description | The Shriram Mandir is the main structure of the temple complex and built          |  |
| 0.2        | Aromeotara Besonption     | adjacent to a water tank called Pushkarni/Pokhran/Kund. The temple and            |  |
|            |                           | water tank are integral to each other, with the prayer hall of the temple         |  |
|            |                           | overlooking the beautiful square Kund. The temple is a long single storied        |  |
|            |                           |                                                                                   |  |
|            |                           | hipped sloping roof structure with the domed internal shrine (garbhagriha)        |  |
|            |                           | and a sabha mandap (prayer hall) with overlooking gallery. The                    |  |
|            |                           | rectangular plan of the building is oriented in north-south direction.            |  |
|            |                           | Carved wooden arches and colonnade in the prayer hall support the                 |  |
|            |                           | overlooking gallery. Externally the structure is patterned with floor to lintel   |  |
|            |                           | level double shutter wooden windows at both the floors. The Maruti                |  |
|            |                           | shrine, pujari's residence, <i>deep stambh</i> , entrance gate <i>(dindi)</i> and |  |
|            |                           | dharamashala, are other structures of the complex.                                |  |
| 5.3        | Intrinsic                 | During the Peshwa rule in Kalyan, one of the officers Sardar Karlekar built       |  |
|            |                           | this temple adjoining Pokhran (water tank). Ramjanmotsav celebration and          |  |
|            |                           | other occasional functions are held in the temple since its inception. The        |  |
|            |                           | woodwork in central hall of the temple resembles the woodwork of                  |  |
|            |                           | Subhedar Wada. The flooring in the shrine is in glazed white tiles.               |  |
| 5.4        | Value Classification      | ARC/HIS/CUL/DES/STY/GRP/LOC Recommended Grade: I                                  |  |
|            |                           |                                                                                   |  |
| 6.0<br>6.1 | Floors                    | Topography<br>Ground + One                                                        |  |
| 0.1        | 1 10013                   |                                                                                   |  |
| 7.0        | DU 4                      | Construction                                                                      |  |
| 7.1        | Plinth                    | 120 cm high plinth in local black basalt stone coursed masonry for the            |  |
|            |                           | side facing the road and entrance facade, which has projecting flight of          |  |
|            |                           | steps. The plinth wall facing the Pokhran side is 4.0 m high with a 1m            |  |
| 7.0        | Walla                     | deep rectangular niche and 60 cm deep arch niche.                                 |  |
| 7.2        | Walls                     | Framed structure in exposed timber columns and beams with 45 cm thick             |  |
| 7 2        | Floor                     | external brick infill walls. Shrine in 45 cm thick stone coursed masonry.         |  |
| 7.3        | Floor                     | Wooden floor overlooking gallery of planks supported over beams laid              |  |