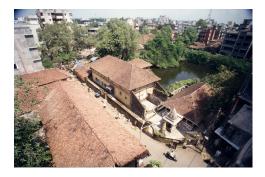

| PACE.      |                           | Photo. Ref: Album # 1, 2, 19                                                      |  |
|------------|---------------------------|-----------------------------------------------------------------------------------|--|
| 1.0        |                           | Denomination                                                                      |  |
| 1.1        | Name of Premises          | Shriram Mandir                                                                    |  |
| 1.2        | Earlier Name              | Shriram Mandir                                                                    |  |
| 1.3        | Built In                  | 1812                                                                              |  |
|            | 54                        | 1012                                                                              |  |
| 2.0        |                           | Access                                                                            |  |
| 2.1        | Main                      | On the west side from Ram Mandir road.                                            |  |
| 2.2        | Subsidiary                | Ram Mandir road                                                                   |  |
| 2.0        |                           | Ournavahin nattava                                                                |  |
| 3.0        | Present                   | Ownership pattern Shri Ramji Devsthan Trust.                                      |  |
| 3.2        | Past                      | Sardar Karlekar                                                                   |  |
| 3.3        | Status                    | Trust                                                                             |  |
| 3.3        | Glatus                    | 11001                                                                             |  |
| 4.0        |                           | Use                                                                               |  |
| 4.1        | Present                   | Religious                                                                         |  |
| 4.2        | Past                      | Religious                                                                         |  |
| 4.2        | Usage                     | Daily                                                                             |  |
| 5.0        |                           | Significance & Value Classification                                               |  |
| 5.1        | Townscape (Manmade)       | The temple complex is located in the core of old Kalyan adjoining the             |  |
|            |                           | water tank (Pokharan) on the east side and near Paar Naka.                        |  |
| 5.2        | Architectural Description | The Shriram Mandir is the main structure of the temple complex and built          |  |
| 0.2        | Aromeotara Besonption     | adjacent to a water tank called Pushkarni/Pokhran/Kund. The temple and            |  |
|            |                           | water tank are integral to each other, with the prayer hall of the temple         |  |
|            |                           | overlooking the beautiful square Kund. The temple is a long single storied        |  |
|            |                           |                                                                                   |  |
|            |                           | hipped sloping roof structure with the domed internal shrine (garbhagriha)        |  |
|            |                           | and a sabha mandap (prayer hall) with overlooking gallery. The                    |  |
|            |                           | rectangular plan of the building is oriented in north-south direction.            |  |
|            |                           | Carved wooden arches and colonnade in the prayer hall support the                 |  |
|            |                           | overlooking gallery. Externally the structure is patterned with floor to lintel   |  |
|            |                           | level double shutter wooden windows at both the floors. The Maruti                |  |
|            |                           | shrine, pujari's residence, <i>deep stambh</i> , entrance gate <i>(dindi)</i> and |  |
|            |                           | dharamashala, are other structures of the complex.                                |  |
| 5.3        | Intrinsic                 | During the Peshwa rule in Kalyan, one of the officers Sardar Karlekar built       |  |
|            |                           | this temple adjoining Pokhran (water tank). Ramjanmotsav celebration and          |  |
|            |                           | other occasional functions are held in the temple since its inception. The        |  |
|            |                           | woodwork in central hall of the temple resembles the woodwork of                  |  |
|            |                           | Subhedar Wada. The flooring in the shrine is in glazed white tiles.               |  |
| 5.4        | Value Classification      | ARC/HIS/CUL/DES/STY/GRP/LOC Recommended Grade: I                                  |  |
|            |                           |                                                                                   |  |
| 6.0<br>6.1 | Floors                    | Topography<br>Ground + One                                                        |  |
| 0.1        | 1 10013                   |                                                                                   |  |
| 7.0        | DU 4                      | Construction                                                                      |  |
| 7.1        | Plinth                    | 120 cm high plinth in local black basalt stone coursed masonry for the            |  |
|            |                           | side facing the road and entrance facade, which has projecting flight of          |  |
|            |                           | steps. The plinth wall facing the Pokhran side is 4.0 m high with a 1m            |  |
| 7.0        | Walla                     | deep rectangular niche and 60 cm deep arch niche.                                 |  |
| 7.2        | Walls                     | Framed structure in exposed timber columns and beams with 45 cm thick             |  |
| 7 2        | Floor                     | external brick infill walls. Shrine in 45 cm thick stone coursed masonry.         |  |
| 7.3        | Floor                     | Wooden floor overlooking gallery of planks supported over beams laid              |  |