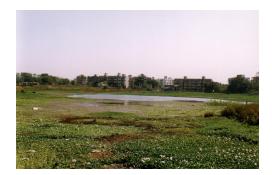

| PACE.      |                           | Photo. Ref: Album # 1, 2, 19                                                      |  |
|------------|---------------------------|-----------------------------------------------------------------------------------|--|
| 1.0        |                           | Denomination                                                                      |  |
| 1.1        | Name of Premises          | Shriram Mandir                                                                    |  |
| 1.2        | Earlier Name              | Shriram Mandir                                                                    |  |
| 1.3        | Built In                  | 1812                                                                              |  |
|            | 54                        | 1012                                                                              |  |
| 2.0        |                           | Access                                                                            |  |
| 2.1        | Main                      | On the west side from Ram Mandir road.                                            |  |
| 2.2        | Subsidiary                | Ram Mandir road                                                                   |  |
| 2.0        |                           | Ournavahin nattava                                                                |  |
| 3.0        | Present                   | Ownership pattern Shri Ramji Devsthan Trust.                                      |  |
| 3.2        | Past                      | Sardar Karlekar                                                                   |  |
| 3.3        | Status                    | Trust                                                                             |  |
| 3.3        | Glatus                    | 11001                                                                             |  |
| 4.0        |                           | Use                                                                               |  |
| 4.1        | Present                   | Religious                                                                         |  |
| 4.2        | Past                      | Religious                                                                         |  |
| 4.2        | Usage                     | Daily                                                                             |  |
| 5.0        |                           | Significance & Value Classification                                               |  |
| 5.1        | Townscape (Manmade)       | The temple complex is located in the core of old Kalyan adjoining the             |  |
|            |                           | water tank (Pokharan) on the east side and near Paar Naka.                        |  |
| 5.2        | Architectural Description | The Shriram Mandir is the main structure of the temple complex and built          |  |
| 0.2        | Aromeotara Besonption     | adjacent to a water tank called Pushkarni/Pokhran/Kund. The temple and            |  |
|            |                           | water tank are integral to each other, with the prayer hall of the temple         |  |
|            |                           | overlooking the beautiful square Kund. The temple is a long single storied        |  |
|            |                           |                                                                                   |  |
|            |                           | hipped sloping roof structure with the domed internal shrine (garbhagriha)        |  |
|            |                           | and a sabha mandap (prayer hall) with overlooking gallery. The                    |  |
|            |                           | rectangular plan of the building is oriented in north-south direction.            |  |
|            |                           | Carved wooden arches and colonnade in the prayer hall support the                 |  |
|            |                           | overlooking gallery. Externally the structure is patterned with floor to lintel   |  |
|            |                           | level double shutter wooden windows at both the floors. The Maruti                |  |
|            |                           | shrine, pujari's residence, <i>deep stambh</i> , entrance gate <i>(dindi)</i> and |  |
|            |                           | dharamashala, are other structures of the complex.                                |  |
| 5.3        | Intrinsic                 | During the Peshwa rule in Kalyan, one of the officers Sardar Karlekar built       |  |
|            |                           | this temple adjoining Pokhran (water tank). Ramjanmotsav celebration and          |  |
|            |                           | other occasional functions are held in the temple since its inception. The        |  |
|            |                           | woodwork in central hall of the temple resembles the woodwork of                  |  |
|            |                           | Subhedar Wada. The flooring in the shrine is in glazed white tiles.               |  |
| 5.4        | Value Classification      | ARC/HIS/CUL/DES/STY/GRP/LOC Recommended Grade: I                                  |  |
|            |                           |                                                                                   |  |
| 6.0<br>6.1 | Floors                    | Topography<br>Ground + One                                                        |  |
| 0.1        | 1 10013                   |                                                                                   |  |
| 7.0        | DU 4                      | Construction                                                                      |  |
| 7.1        | Plinth                    | 120 cm high plinth in local black basalt stone coursed masonry for the            |  |
|            |                           | side facing the road and entrance facade, which has projecting flight of          |  |
|            |                           | steps. The plinth wall facing the Pokhran side is 4.0 m high with a 1m            |  |
| 7.0        | Walla                     | deep rectangular niche and 60 cm deep arch niche.                                 |  |
| 7.2        | Walls                     | Framed structure in exposed timber columns and beams with 45 cm thick             |  |
| 7 2        | Floor                     | external brick infill walls. Shrine in 45 cm thick stone coursed masonry.         |  |
| 7.3        | Floor                     | Wooden floor overlooking gallery of planks supported over beams laid              |  |